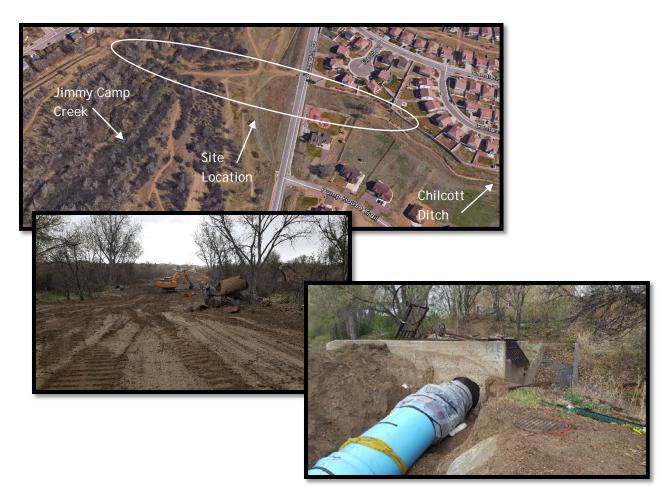

# **Jimmy Camp Creek Siphon Reconstruction**

**Chilcott Ditch Company** 

Substantially Complete November 1, 2017

**Project Description** 

The Chilcott Ditch Company, located in El Paso County, operates Chilcott Ditch for the benefit of its shareholders by providing direct flow irrigation water. The ditch diverts from Fountain creek, just north of the Town of Fountain, and water deliveries are made through the Company's eight mile ditch to service historically irrigated areas under the ditch, as well as to an augmentation station that measures direct flow water returning back to Fountain creek on behalf of shareholders. The original 42-inch diameter 1,300 foot long siphon conveyed ditch water flows under Jimmy Camp Creek to historically irrigated farmland to the south of the City of Fountain. During the 1940's the siphon was constructed from asphalt dipped corrugated steel pipe and served for nearly 76 years. In reviewing the siphon's age, maintenance history and number of failures, the Company rebuilt the siphon with new 42-inch PVC piping.

| Р                                                                                                    | R O J E C       | T DAT                             | A                            |  |  |  |
|------------------------------------------------------------------------------------------------------|-----------------|-----------------------------------|------------------------------|--|--|--|
| Sponsor: The Chilcott Ditch<br>Company                                                               | County: El Paso |                                   | Water Source: Fountain Creek |  |  |  |
| Type of Loan: Ditch Rehabilitation                                                                   | n               | Board Approval Date: January 2017 |                              |  |  |  |
| Terms of Loan: (Original) \$580,750 at 2.20% for 20 years (Final) \$459,991.12 at 2.20% for 20 years |                 |                                   |                              |  |  |  |
| Design Engineer: JPS Engineering                                                                     |                 |                                   |                              |  |  |  |
| Contractor: Backhoe Services, LLC                                                                    |                 |                                   |                              |  |  |  |