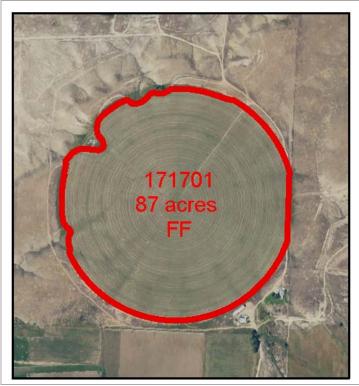

## Field Compliance and Payment Summary

|          | Irrigated | Field    | Compliance Summary      |                |                 | Early Season       | End of Season      |
|----------|-----------|----------|-------------------------|----------------|-----------------|--------------------|--------------------|
| Field ID | Acreage:  | Activity | Site Visit 1            | Site Visit 2   | Site Visit 3    | Payment            | Payment            |
| 101701   | 14.6      | FF       | In-Compliance           |                | In-Compliance   | \$4,555.20         | \$4,540.60         |
| 101702   | 19.5      | FF       | In-Compliance           | In-Compliance  |                 | \$6,084.00         | \$6,064.50         |
| 101703   | 26.7      | FF       | In-Compliance           |                | In-Compliance   | \$8,330.40         | \$8,303.70         |
| 111701   | 39.5      | ww       | In-Compliance           |                | In-Compliance   | \$11,652.50        | \$11,652.50        |
| 111702   | 34.1      | ww       | In-Compliance           |                | In-Compliance   | \$10,059.50        | \$10,059.50        |
| 111702   | 31.1      | ****     | In-Compliance (Required | iii compilance | iii compilarice | <b>\$10,033.30</b> | <b>\$10,033.30</b> |
| 111703   | 34.2      | ww       | Re-Verification)        | In-Compliance  | In-Compliance   | \$10,089.00        | \$10,089.00        |
| 1117.00  | 02        |          | In-Compliance (Required | сотпривине     | compilarec      | Ψ10,003.00         | <b>\$10,005.00</b> |
| 111704   | 65.1      | ww       | Re-Verification)        | In-Compliance  | In-Compliance   | \$19,204.50        | \$19,204.50        |
| 111705   | 38.4      | ww       | In-Compliance           | •              | In-Compliance   | \$11,328.00        | \$11,328.00        |
|          |           |          | In-Compliance (Required |                |                 | <del>+</del> /     | <del>+,</del>      |
| 111706   | 21.9      | ww       | Re-Verification)        | In-Compliance  | In-Compliance   | \$6,460.50         | \$6,460.50         |
|          |           |          | In-Compliance (Required |                |                 | 70,100.00          | 70,100100          |
| 111707   | 6.8       | ww       | Re-Verification)        | In-Compliance  | In-Compliance   | \$2,006.00         | \$2,006.00         |
| 121701   | 27.5      | FF       | In-Compliance           |                | In-Compliance   | \$8,580.00         | \$8,552.50         |
| 121702   | 35.1      | SS       | In-Compliance           | In-Compliance  | •               | \$8,985.60         | \$8,985.60         |
|          |           |          | In-Compliance (Required |                |                 | 1 - 7              | 1-7                |
| 131701   | 40.8      | ww       | Re-Verification)        | In-Compliance  | In-Compliance   | \$12,036.00        | \$12,036.00        |
|          | 10.0      |          | In-Compliance (Required |                |                 | <del>+</del> /     | +,                 |
| 131702   | 22.6      | ww       | Re-Verification)        | In-Compliance  | In-Compliance   | \$6,667.00         | \$6,667.00         |
|          |           |          | In-Compliance (Required |                |                 | 7.7                | 1.7                |
| 131703   | 19.6      | ww       | Re-Verification)        | In-Compliance  | In-Compliance   | \$5,782.00         | \$5,782.00         |
|          |           |          | In-Compliance (Required |                |                 | . ,                | . ,                |
| 131704   | 9.8       | ww       | Re-Verification)        | In-Compliance  | In-Compliance   | \$2,891.00         | \$2,891.00         |
|          |           |          | In-Compliance (Required |                |                 | . ,                | . ,                |
| 131705   | 39.2      | ww       | Re-Verification)        | In-Compliance  | In-Compliance   | \$11,564.00        | \$11,564.00        |
|          |           |          | In-Compliance (Required |                |                 | . ,                | . ,                |
| 131706   | 55        | ww       | Re-Verification)        | In-Compliance  | In-Compliance   | \$16,225.00        | \$16,225.00        |
|          |           |          | In-Compliance (Required | •              | •               | . ,                | . ,                |
| 131707   | 11.8      | ww       | Re-Verification)        | In-Compliance  | In-Compliance   | \$3,481.00         | \$3,481.00         |
|          |           |          | In-Compliance (Required |                |                 | . ,                | . ,                |
| 131708   | 12.3      | ww       | Re-Verification)        | In-Compliance  | In-Compliance   | \$3,628.50         | \$3,628.50         |
|          |           |          | In-Compliance (Required |                |                 |                    |                    |
| 131709   | 28.9      | ww       | Re-Verification)        | In-Compliance  | In-Compliance   | \$8,525.50         | \$8,525.50         |
| 141701   | 30        | SS       | In-Compliance           | In-Compliance  | In-Compliance   | \$7,680.00         | \$7,680.00         |
| 141702   | 45.7      | WW       | In-Compliance           | In-Compliance  | In-Compliance   | \$13,481.50        | \$13,481.50        |
| 141703   | 10.2      | WW       | In-Compliance           | In-Compliance  | In-Compliance   | \$3,009.00         | \$3,009.00         |
| 151701   | 53.6      | SS       | In-Compliance           | In-Compliance  | In-Compliance   | \$13,721.60        | \$13,721.60        |
| 151702   | 23.5      | SS       | In-Compliance           | In-Compliance  | In-Compliance   | \$6,016.00         | \$6,016.00         |
| 161701   | 12.6      | WW       | In-Compliance           | In-Compliance  | In-Compliance   | \$3,717.00         | \$3,717.00         |
|          |           |          | In-Compliance (Required |                |                 |                    |                    |
| 161702   | 13.6      | WW       | Re-Verification)        | In-Compliance  | In-Compliance   | \$4,012.00         | \$4,012.00         |
| 161703   | 25.3      | WW       | In-Compliance           | In-Compliance  | In-Compliance   | \$7,463.50         | \$7,463.50         |
| 161704   | 18.4      | WW       | In-Compliance           |                | In-Compliance   | \$5,428.00         | \$5,428.00         |
| 171701   | 87        | FF       | In-Compliance           |                | In-Compliance   | \$27,144.00        | \$27,057.00        |
| 171702   | 5.4       | FF       | In-Compliance           |                | In-Compliance   | \$1,684.80         | \$1,679.40         |
| 171703   | 22.6      | FF       | In-Compliance           |                | In-Compliance   | \$7,051.20         | \$7,028.60         |
| 171704   | 25.3      | FF       | In-Compliance           |                | In-Compliance   | \$7,893.60         | \$7,868.30         |
| 171705   | 23.6      | FF       | In-Compliance           |                | In-Compliance   | \$7,363.20         | \$7,339.60         |
| 171706   | 30        | FF       | In-Compliance           |                | In-Compliance   | \$9,360.00         | \$9,330.00         |
| 171707   | 41        | FF       | In-Compliance           | In-Compliance  | ·               | \$12,792.00        | \$12,751.00        |
| 181701   | 34.8      | SS       | In-Compliance           |                | In-Compliance   | \$8,908.80         | \$8,908.80         |
| 181702   | 30.8      | FF       | In-Compliance           |                | In-Compliance   | \$9,609.60         | \$9,578.80         |
| 191701   | 10.1      | AA       | In-Compliance           | •              | In-Compliance   | \$1,797.80         | \$1,797.80         |
| 191702   | 15.5      | SS       | In-Compliance           |                | In-Compliance   | \$3,968.00         | \$3,968.00         |
| 191703   | 32.6      | AA       | In-Compliance           |                | In-Compliance   | \$5,802.80         | \$5,802.80         |
| 191704   | 32        | WW       | In-Compliance           |                | In-Compliance   | \$9,440.00         | \$9,440.00         |
| 191705   | 25.2      | WW       | In-Compliance           | In-Compliance  | ·               | \$7,434.00         | \$7,434.00         |
|          |           |          |                         |                | TOTALS          | \$362,913.60       | \$362,559.60       |