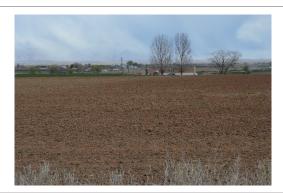

### Field: 131707

| Visit Date: | Image I.D.: | Verifier Initials: |
|-------------|-------------|--------------------|
| 4/3/17      | 016         | LDG                |

#### **Recommendations Given to Cooperator:**

Need proof that herbicide was applied and/or apply (additional?) herbicide, and/or provide mechanical tillage.

#### Comments/Notes:

No obvious signs of sprayed herbicide. Lush growth on field. No signs that irrigation has occurred. Was called on 4/3, and 4/4 and told to improve. Follow up phone call on 4/7. Compliance verified with additional inspection form on date shown below.

Compliance Verified:

 $Y \boxtimes N \square$ 

Date: 4/10/17