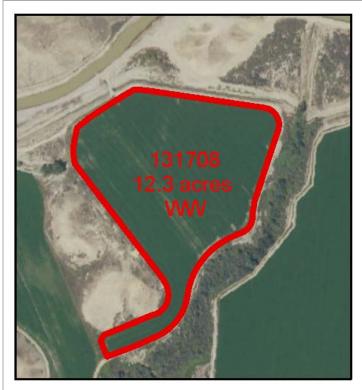

#### Field: 131708

| Visit Date: | Image I.D.: | Verifier Initials: |
|-------------|-------------|--------------------|
| 4/3/17      | 019         | LDG                |

#### **Recommendations Given to Cooperator:**

Apply herbicide and/or provide proof that herbicide was applied and/or provide mechanical tillage. Called on 4/3 and 4/4 and told to improve. Follow up Phone call on 4/7.

#### Comments/Notes:

Looks very lush. Might be some leaf curl but evidence is not strong. No evidence of irrigation. Compliance verified with additional inspection form on date shown below.

Date: Compliance Verified:  $Y \boxtimes N \square$ 4/10/17

## Additional Inspection Form

| Cooperator: | Field: | Inspection<br>Number: | Date:    |
|-------------|--------|-----------------------|----------|
| 13          | 131708 | 1                     | 04/10/17 |