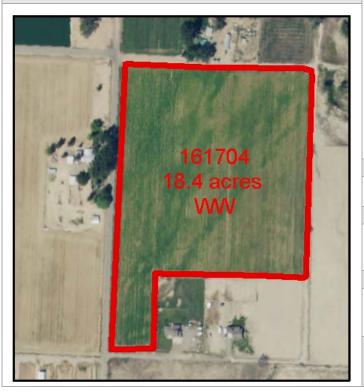

|
| None                                                                 |          |              | None                                                                      |      |               |
| Comments/Notes:                                                      |          |              | Comments/Notes:                                                           |      |               |
| No weed pressure. Evidence of recent tillage. No irrigation evident. |          |              | Minimal weed pressure. Recent tillage evident. No evidence of irrigation. |      |               |
| Compliance Verifie                                                   | d: Y⊠ N□ | Date: 7/3/17 | Compliance Verified:                                                      | Y⊠N□ | Date: 9/20/17 |







| Visit Date: | Image I.D.: | Verifier Initials: |
|-------------|-------------|--------------------|
| 4/3/17      | 007         | NJE                |

## **Recommendations Given to Cooperator:**

None

#### Comments/Notes:

Recently tilled, no weed pressure, no vegetation. No evidence of irrigation.

Compliance Verified:

 $V \boxtimes V \square$ 

Date: 4/3/17



Visit Date: **Verifier Initials:** Image I.D.: 7/3/17 011 NJE

Minimal weed pressure. Talked to cooperator – the few

weeds present were recently sprayed. No evidence of



Visit Date: **Verifier Initials:** Image I.D.: 800 9/20/17 NJE

#### **Recommendations Given to Cooperator:** None

## Comments/Notes:

None

Mild weed pressure with some large weeds. Some evidence of yellowing and curling. No evidence of irrigation.

*