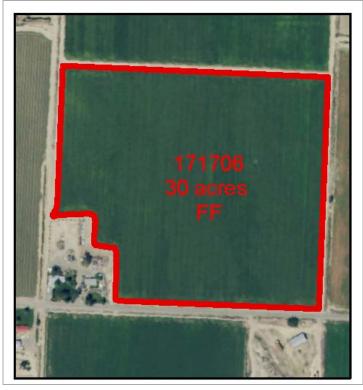

Compliance Verified:

 $Y \boxtimes N \square$ 

Date: 4/10/17

| Cooperator: | Field: | Inspection<br>Number: | Date:    |
|-------------|--------|-----------------------|----------|
| 11          | 111706 | 1                     | 04/10/17 |

# Original Description of NonCompliance:

Moderate to high weed pressure with very high weed pressure on perimeter of field. No clear indication of herbicide use. Cooperator contacted on 4/4/17, follow up on 4/7/17.

## Picture Showing Non-Compliance: