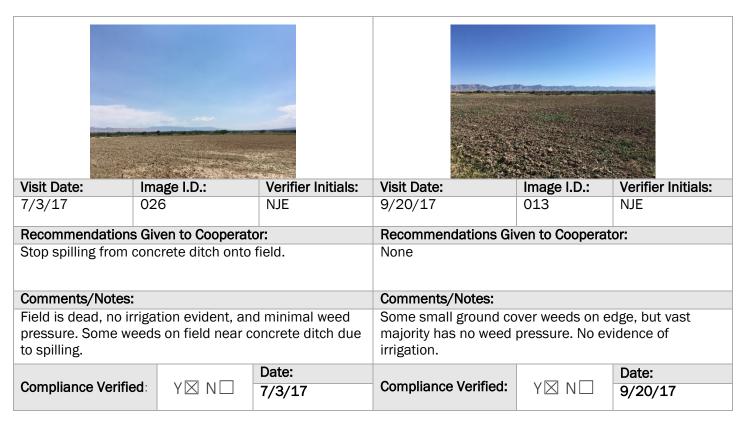

| 1, 0, 21                                                                          | 002 | 1.02 | 20, 20, 21                                         | 332  | 1.02           |
|-----------------------------------------------------------------------------------|-----|------|----------------------------------------------------|------|----------------|
| Recommendations Given to Cooperator:                                              |     |      | Recommendations Given to Cooperator:               |      |                |
| None                                                                              |     |      | None                                               |      |                |
| Comments/Notes:                                                                   |     |      | Comments/Notes:                                    |      |                |
| No weed pressure. No green. No evidence of irrigation. Recent mechanical tillage. |     |      | No evidence of irrigati<br>mechanical tillage evid | ·-   | essure, recent |
| Compliance Verified: Y⊠ N□ Date: 7/3/17                                           |     |      | Compliance Verified:                               | Y⊠N□ | Date: 10/23/17 |

| Visit Date:                            | Image I.D.:          | Verifier Initials:          | Visit Date:                                         | Image I.D.: | Verifier Initials: |
|----------------------------------------|----------------------|-----------------------------|-----------------------------------------------------|-------------|--------------------|
| 7/3/17                                 | 003                  | NJE                         | 10/23/17                                            | 001         | NJE                |
| Recommendation                         | s Given to Cooperato | or:                         | Recommendations Given to Cooperator:                |             |                    |
| None                                   |                      |                             | None                                                |             |                    |
| Comments/Notes                         |                      |                             | Comments/Notes:                                     |             |                    |
| No weed pressure                       | . No green, No evide | nce of irrigation.          | No evidence of irrigation, no weed pressure, recent |             |                    |
| Evidence of recent mechanical tillage. |                      | mechanical tillage evident. |                                                     |             |                    |
| Compliance Verific                     | ed: Y⊠ N□            | Date: 7/3/17                | Compliance Verified:                                | Y⊠N□        | Date: 10/23/17     |