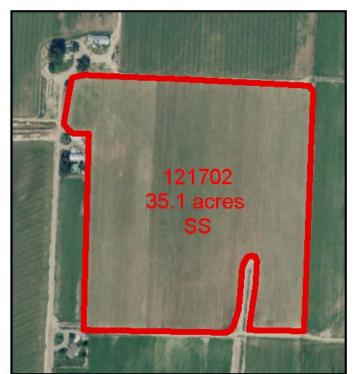

#### Field: 121702

| Visit Date: | Image I.D.: | Verifier Initials: |
|-------------|-------------|--------------------|
| 4/3/17      | 010         | LDG                |

#### **Recommendations Given to Cooperator:**

No recommendations. Herbicides seem to be providing an effective kill.

#### Comments/Notes:

Obvious yellowing and curling from spraying. No evidence of irrigation.

Compliance Verified:

 $Y \boxtimes N \square$ 

Date: 4/3/17