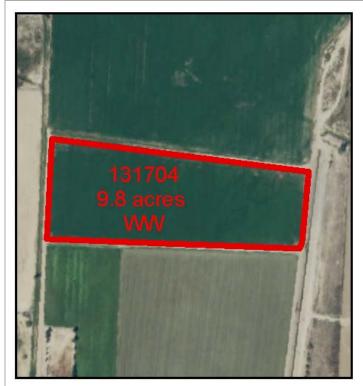

#### Field: 131704

| Visit Date: | Image I.D.: | Verifier Initials: |
|-------------|-------------|--------------------|
| 4/3/17      | 008         | LDG                |

#### **Recommendations Given to Cooperator:**

May use as a dry feed lot but not as pasture. Apply herbicide and/or provide mechanical tillage as necessary.

#### Comments/Notes:

Livestock present. No evidence of irrigation. Too much vegetation present. There was a miscommunication about fallowing with livestock. Contacted on 4/3, 4/4, 4/7. Assured us it would be handled by 4/10/17. Compliance verified with additional inspection form on date shown below.

Compliance Verified:

 $Y \boxtimes N \square$ 

Date: 4/10/17

| Cooperator: | Field: | Inspection<br>Number: | Date:    |
|-------------|--------|-----------------------|----------|
| 13          | 131704 | 1                     | 04/10/17 |