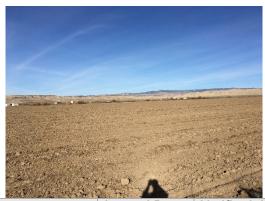

irrigation.

Compliance Verified:

Corn stubble on field. Very minor weed pressure. Appears to have been sprayed. No evidence of

 $Y \boxtimes N \square$ 

Date:

4/3/2017

| Visit Date: | Image I.D.: | Verifier Initials: |
|-------------|-------------|--------------------|
| 4/3/17      | 020         | NJE                |