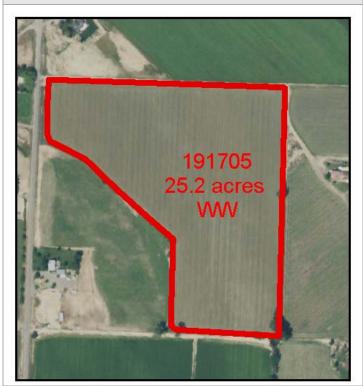

addressed. Picture shown is from that date.

#### **Recommendations Given to Cooperator:**

None. Field is acceptable, especially given heavy rains in last 2 weeks.

#### Comments/Notes:

Mild weed pressure on field edges due to uphill field under irrigation. Some volunteer corn and sporadic weeds in field; however, strong evidence of herbicide due to weed/corn yellowing and curling.

Compliance Verified: Y⊠N□ Date: Compliance Verified: Y⊠N□ T/21/17







| Visit Date: | Image I.D.: | Verifier Initials: |  |
|-------------|-------------|--------------------|--|
| 4/4/17      | 032         | NJE                |  |

## Recommendations Given to Cooperator:

None.

### Comments/Notes:

Corn stubble. No green on field, no evidence of irrigation.

Compliance Verified:

YN N

Date: 4/4/17









Visit Date:Image I.D.:Verifier Initials:4/4/17036NJE

#### **Recommendations Given to Cooperator:**

Continue applying herbicide, may need to boost concentration.

#### Comments/Notes:

Some green, however, strong evidence of herbicide with leaf curling and yellowing. No evidence of irrigation.

Compliance Verified:

Y⊠ N□

Date: 4/4/17



| Visit Date: | Image I.D.: | Verifier Initials: |
|-------------|-------------|--------------------|
| 7/3/17      | 029         | NJE                |



| Visit Date: | Image I.D.: | Verifier Initials: |
|-------------|-------------|--------------------|
| 9/20/17     | 014         | NJE                |

| 7/3/17                                                         | 029      | NJE          | 9/20/17