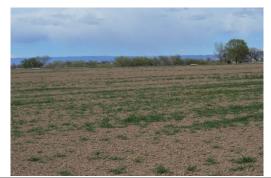

Visit Date:Image I.D.:Verifier Initials:4/4/17054NJE

#### **Recommendations Given to Cooperator:**

None. Spoke to Cooperator on site, herbicide was applied 1-2 days prior to my visit.

#### Comments/Notes:

Strong evidence of herbicide application with grass yellowing and curling. No evidence of irrigation.

**Compliance Verified:** 

Y⊠ N□ 4

Date: 4/4/17

| Visit Date: | Image I.D.: | Verifier Initials: |
|-------------|-------------|--------------------|
| 10/23/17    | 002         | NJE                |