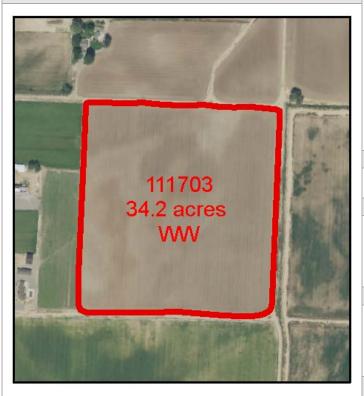

#### Field: 111703

| Visit Date: | Image I.D.: | Verifier Initials: |
|-------------|-------------|--------------------|
| 4/3/17      | 023         | NJE                |

| Cooperator: | Field: | Inspection<br>Number: | Date:    |
|-------------|--------|-----------------------|----------|
| 11          | 111703 | 1                     | 04/10/17 |