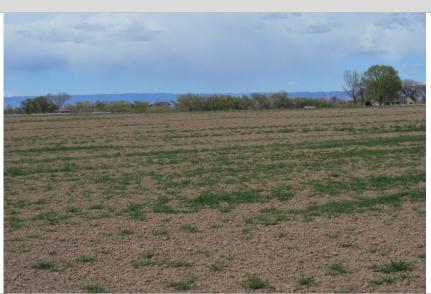

| Visit Date: | Image I.D.: | Verifier Initials: |
|-------------|-------------|--------------------|
| 4/4/17      | 053         | NJE                |

#### **Recommendations Given to Cooperator:**

None. Spoke to Cooperator on site. Herbicide was applied 1-2 days prior.

#### Comments/Notes:

Some green grass but strong evidence of herbicide applied. No evidence of irrigation.

Compliance Verified:

 $Y \boxtimes N \square$ 

Date: 4/4/17

| Visit Date: | Image I.D.: | Verifier Initials: |
|-------------|-------------|--------------------|
| 10/23/17    | 001         | NJE                |