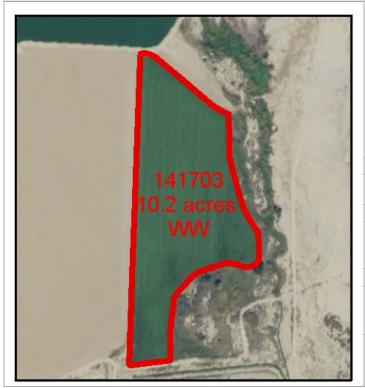

## Final Payments Required Per Field

| CCUPP ID | Acres: | Program: | Final Payment Due | Conservation End Date |
|----------|--------|----------|-------------------|-----------------------|
| 141701   | 30     | SS       | \$ 7,680.00       | September 30th        |
| 141701   | 45.7   | WW       | \$ 13,481.50      | October 30th          |
| 141701   | 10.2   | WW       | \$ 3,009.00       | October 30th          |