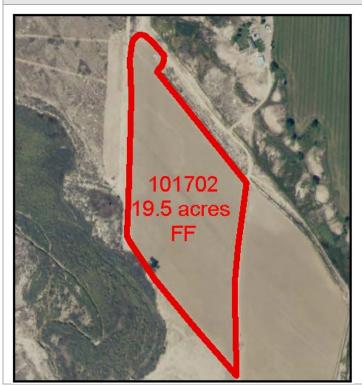

## Final Payments Required Per Field

| CCUPP ID | Acres: | Program: | Final Payment Due |          | Conservation End Date |
|----------|--------|----------|-------------------|----------|-----------------------|
| 101701   | 14.6   | FF       | \$                | 4,540.60 | November 30th         |
| 101702   | 19.5   | FF       | \$                | 6,064.50 | November 30th         |
| 101703   | 26.7   | FF       | \$                | 8,303.70 | November 30th         |