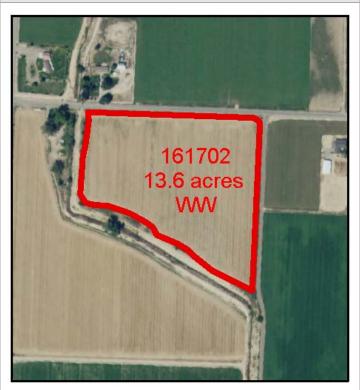

## Final Payments Required Per Field

| CCUPP ID | Acres: | Program: | Final Payment Due | Conservation End Date |
|----------|--------|----------|-------------------|-----------------------|
| 111701   | 39.5   | WW       | \$ 11,652.50      | October 30th          |
| 111702   | 34.1   | WW       | \$ 10,059.50      | October 30th          |
| 111703   | 34.2   | WW       | \$ 10,089.00      | October 30th          |
| 111704   | 65.1   | WW       | \$ 19,204.50      | October 30th          |
| 111705   | 38.4   | WW       | \$ 11,328.00      | October 30th          |
| 111706   | 21.9   | WW       | \$ 6,460.50       | October 30th          |
| 111707   | 6.8    | ww       | \$ 2,006.00       | October 30th          |