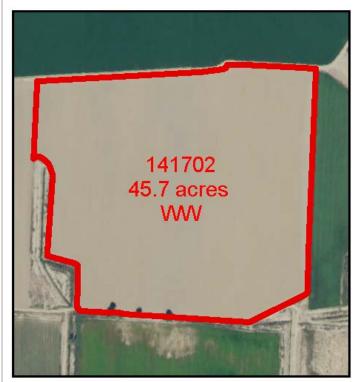

## Final Payments Required Per Field

| CCUPP ID | Acres: | Program: | Final Payment Due | Conservation End Date |
|----------|--------|----------|-------------------|-----------------------|
| 141701   | 30     | SS       | \$ 7,680.00       | September 30th        |
| 141701   | 45.7   | WW       | \$ 13,481.50      | October 30th          |
| 141701   | 10.2   | WW       | \$ 3,009.00       | October 30th          |