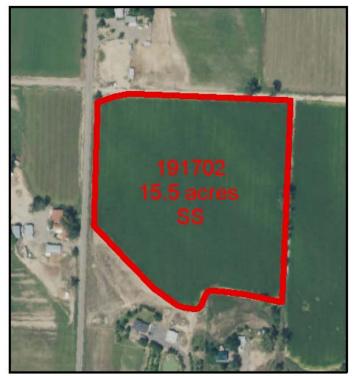

#### Field: 121702

| Visit Date: | Image I.D.: | Verifier Initials: |
|-------------|-------------|--------------------|
| 4/3/17      | 010         | LDG                |

#### **Recommendations Given to Cooperator:**

No recommendations. Herbicides seem to be providing an effective kill.

#### Comments/Notes:

Obvious yellowing and curling from spraying. No evidence of irrigation.

Compliance Verified:

 $Y \boxtimes N \square$ 

Date: 4/3/17