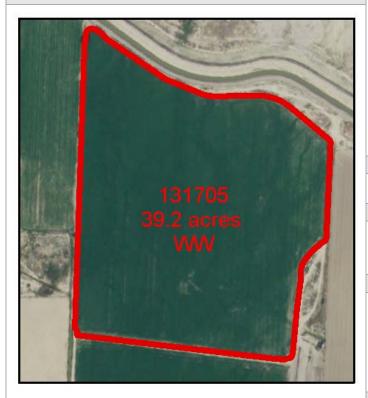

## Additional Inspection Form

| Cooperator: | Field: | Inspection Number: | Date:    |
|-------------|--------|--------------------|----------|
| 13          | 131705 | 1                  | 04/10/17 |

# Original Description of NonCompliance:

No obvious signs of sprayed herbicide. Lush growth on field. No signs that irrigation has occurred. Was called on 4/3, and 4/4 and told to improve. Follow up phone call on 4/7.

## Picture Showing Non-Compliance:

## Date of Non-Compliance:

4/3/17
Original
Recommendations
For Cooperator:

Need proof that herbicide was applied and/or apply (additional?) herbicide, and/or provide mechanical tillage.