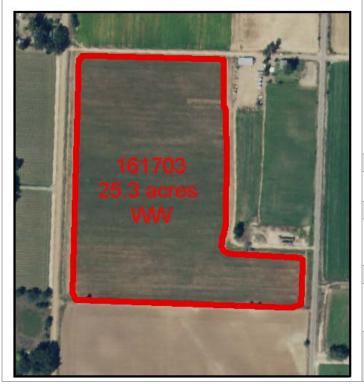

|                                          |
|                                                                                                                            |                                    | Compliance                                                                                          | Y⊠                                       |
|                                                                                                                            |                                    | Verified:                                                                                           | N□                                       |

| Further Action Required |      |
|-------------------------|------|
| (If Applicable):        | None |







| Visit Date: | Image I.D.: | Verifier Initials: |
|-------------|-------------|--------------------|
| 4/4/17      | 044         | NJE                |

## **Recommendations Given to Cooperator:**

None.

### Comments/Notes:

Minimal weed pressure, recently tilled. Evidence of recent herbicide application. No evidence of irrigation.

Compliance Verified:

Y⊠ N□

Date: 4/4/17







Visit Date:Image I.D.:Verifier Initials:9/20/17003NJE

|                                                                      |          |              | , ,                                                                       |      |               |
|----------------------------------------------------------------------|----------|--------------|-----------------------------------------------------------