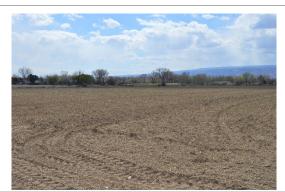

Visit Date:Image I.D.:Verifier Initials:4/4/17054NJE

#### **Recommendations Given to Cooperator:**

None. Spoke to Cooperator on site, herbicide was applied 1-2 days prior to my visit.

#### Comments/Notes:

Strong evidence of herbicide application with grass yellowing and curling. No evidence of irrigation.

**Compliance Verified:** 

Y⊠ N□ 4

Date: 4/4/17

| Visit Date: | Image I.D.: | Verifier Initials: |
|-------------|-------------|--------------------|
| 10/23/17    | 002         | NJE                |