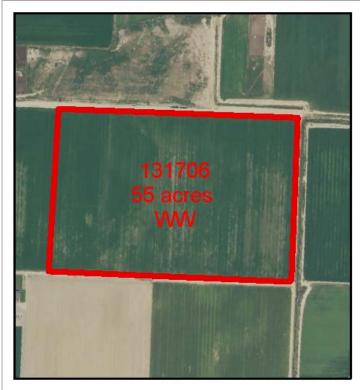

#### Field: 131706

| Visit Date: | Image I.D.: | Verifier Initials: |
|-------------|-------------|--------------------|
| 4/3/17      | 016         | LDG                |

#### **Recommendations Given to Cooperator:**

Apply herbicide and/or provide proof that herbicide was applied and/or provide mechanical tillage. Called on 4/3 and 4/4 and told to improve. Follow up phone call on 4/7.

#### Comments/Notes:

Tillage has taken place to varying degrees across the field. Significant volunteer alfalfa and weed pressure. No evidence of irrigation. Compliance verified with additional inspection form on date shown below.

Compliance Verified:

 $Y \boxtimes N \square$  4/

Date: 4/10/17

| Liberton To                                                                                                                                                              |                      |                                  |                                      |                  |                    |
|--------------------------------------------------------------------------------------------------------------------------------------------------------------------------|----------------------|----------------------------------|--------------------------------------|------------------|--------------------|
| Visit Date:                                                                                                                                                              | Image I.D.:          | Verifier Initials:               | Visit Date:                          | Image I.D.:      | Verifier Initials: |
| 7/3/17                                                                                                                                                                   | 031                  | NJE                              | 9/20/17                              | 021              | NJE                |
| Recommendations                                                                                                                                                          | s Given to Cooperate | or:                              | Recommendations Given to Cooperator: |                  |                    |
| Continue herbicide treatments, provide tillage if necessary and if issues persist.                                                                                       |                      |                                  | None                                 |                  |                    |
| Comments/Notes:                                                                                                                                                          |                      |                                  | Comments/Notes:                      |                  |                    |
| Higher weed density on east half of field; however, weeds are highly yellowed and dying from herbicide treatments. New weeds are minimally dense. No irrigation evident. |                      | Very clean. No weeds irrigation. | s. Recently tilled                   | . No evidence of |                    |
| Compliance Verific                                                                                                                                                       | ed: Y⊠ N□            | Date: 7/3/17                     | Compliance Verified:                 | Y⊠N□             | Date: 9/20/17      |