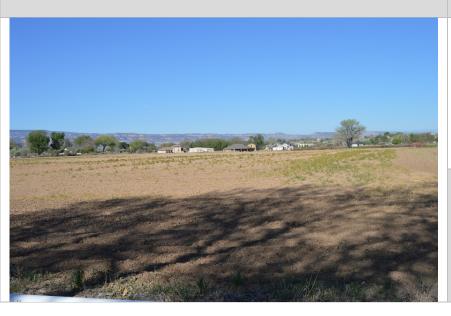

| Field: | Inspection<br>Number: | Date:    |
|-------------|--------|-----------------------|----------|
| 11          | 111706 | 1                     | 04/10/17 |

# Original Description of NonCompliance:

Moderate to high weed pressure with very high weed pressure on perimeter of field. No clear indication of herbicide use. Cooperator contacted on 4/4/17, follow up on 4/7/17.

## Picture Showing Non-Compliance:



## Date of Non-Compliance:

# 4/3/17 Original Recommendations For Cooperator:

Increase herbicide loadings. Mechanical tillage may be necessary to get into compliance.

## Descriptions of Changes:

Still very green.
Noticeable
yellowing and
curling from
herbicide
application.
Fresh tractor
tracks
presumably from
spraying
herbicide.

## **Picture After Changes Implemented:**



## Additional Changes Required:

None, but follow-up pictures need to be taken Follow-up picture is shown. (5/3/17)

## Compliance Verified:

Y⊠ N□

| Further A | Action | Required |
|-----------|--------|----------|
| (If A     | nnlica | hle):    |

Follow up pictures required

### Field: 111707





| Visit Date: | Image I.D.: | Verifier Initials: |  |
|-------------|-------------|--------------------|--|
| 4/3/17      | 027         | NJE                |  |

#### **Recommendations Given to Cooperator:**

Increase herbicide loading. Mechanical tillage may be necessary to get into compliance.

#### Comments/Notes:

High weed pressure, with some very lush patches. No evidence of herbicide application. No evidence of irrigation. Compliance verified with additional inspection form on date