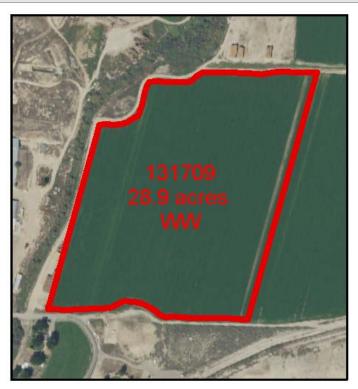

## Additional Inspection Form

| Cooperator: | Field: | Inspection<br>Number: | Date:    |
|-------------|--------|-----------------------|----------|
| 13          | 131709 | 1                     | 04/10/17 |

# Original Description of NonCompliance:

Small portion that has been tilled is compliant but field extents are not. Fallow area staked on 4/4. Contacted on 4/3, 4/4, 4/7. Assured us it would be handled by 4/10/17.

## Picture Showing Non-Compliance:

## Date of Non-Compliance:

4/3/17
Original
Recommendations
For Cooperator:

Need proof that herbicide was applied and/or apply (additional?) herbicide, and/or provide mechanical tillage.