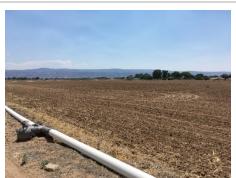

| Visit Date: | Image I.D.: | Verifier Initials: |
|-------------|-------------|--------------------|
| 4/4/17      | 037         | NJE                |

#### Comments/Notes:

Recently sprayed (4-5 days prior to inspection). Minimal to no weed pressure. No evidence of irrigation.

Compliance Verified:

 $Y \boxtimes N \square$ 

Date: 4/4/17

| Visit Date: | Image I.D.: | Verifier Initials: |
|-------------|-------------|--------------------|
| 10/23/17    | 003         | NJE                |