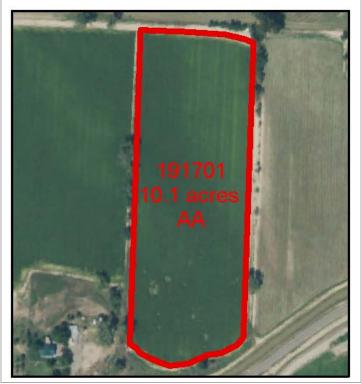

## Field Compliance and Payment Summary

|          | Irrigated | Field    | Compliance Summary      |                |                 | Early Season       | End of Season      |
|----------|-----------|----------|-------------------------|----------------|-----------------|--------------------|--------------------|
| Field ID | Acreage:  | Activity | Site Visit 1            | Site Visit 2   | Site Visit 3    | Payment            | Payment            |
| 101701   | 14.6      | FF       | In-Compliance           |                | In-Compliance   | \$4,555.20         | \$4,540.60         |
| 101702   | 19.5      | FF       | In-Compliance           | In-Compliance  |                 | \$6,084.00         | \$6,064.50         |
| 101703   | 26.7      | FF       | In-Compliance           |                | In-Compliance   | \$8,330.40         | \$8,303.70         |
| 111701   | 39.5      | ww       | In-Compliance           |                | In-Compliance   | \$11,652.50        | \$11,652.50        |
| 111702   | 34.1      | ww       | In-Compliance           |                | In-Compliance   | \$10,059.50        | \$10,059.50        |
| 111702   | 31.1      | ****     | In-Compliance (Required | iii compilance | iii compilarice | <b>\$10,033.30</b> | <b>\$10,033.30</b> |
| 111703   | 34.2      | ww       | Re-Verification)        | In-Compliance  | In-Compliance   | \$10,089.00        | \$10,089.00        |
| 1117.00  | 02        |          | In-Compliance (Required | сотпривине     | compilarec      | Ψ10,003.00         | <b>\$10,005.00</b> |
| 111704   | 65.1      | ww       | Re-Verification)        | In-Compliance  | In-Compliance   | \$19,204.50        | \$19,204.50        |
| 111705   | 38.4      | ww       | In-Compliance           | •              | In-Compliance   | \$11,328.00        | \$11,328.00        |
|          |           |          | In-Compliance (Required |                |                 | <del>+</del> /     | <del>+,</del>      |
| 111706   | 21.9      | ww       | Re-Verification)        | In-Compliance  | In-Compliance   | \$6,460.50         | \$6,460.50         |
|          |           |          | In-Compliance (Required |                |                 | 70,100.00          | 70,100100          |
| 111707   | 6.8       | ww       | Re-Verification)        | In-Compliance  | In-Compliance   | \$2,006.00         | \$2,006.00         |
| 121701   | 27.5      | FF       | In-Compliance           |                | In-Compliance   | \$8,580.00         | \$8,552.50         |
| 121702   | 35.1      | SS       | In-Compliance           | In-Compliance  | •               | \$8,985.60         | \$8,985.60         |
|          |           |          | In-Compliance (Required |                |                 | 1 - 7              | 1-7                |
| 131701   | 40.8      | ww       | Re-Verification)        | In-Compliance  | In-Compliance   | \$12,036.00        | \$12,036.00        |
|          | 10.0      |          | In-Compliance (Required |                |                 | <del>+</del> /     | +,                 |
| 131702   | 22.6      | ww       | Re-Verification)        | In-Compliance  | In-Compliance   | \$6,667.00         | \$6,667.00         |
|          |           |          | In-Compliance (Required |                |                 | 7.7                | 1.7                |
| 131703   | 19.6      | ww       | Re-Verification)        | In-Compliance  | In-Compliance   | \$5,782.00         | \$5,782.00         |
|          |           |          | In-Compliance (Required |                |                 | . ,                | . ,                |
| 131704   | 9.8       | ww       | Re-Verification)        | In-Compliance  | In-Compliance   | \$2,891.00         | \$2,891.00         |
|          |           |          | In-Compliance (Required |                |                 | . ,                | . ,                |
| 131705   | 39.2      | ww       | Re-Verification)        | In-Compliance  | In-Compliance   | \$11,564.00        | \$11,564.00        |
|          |           |          | In-Compliance (Required |                |                 | . ,                | . ,                |
| 131706   | 55        | ww       | Re-Verification)        | In-Compliance  | In-Compliance   | \$16,225.00        | \$16,225.00        |
|          |           |          | In-Compliance (Required | •              | •               | . ,                | . ,                |
| 131707   | 11.8      | ww       | Re-Verification)        | In-Compliance  | In-Compliance   | \$3,481.00         | \$3,481.00         |
|          |           |          | In-Compliance (Required |                |                 | . ,                | . ,                |
| 131708   | 12.3      | ww       | Re-Verification)        | In-Compliance  | In-Compliance   | \$3,628.50         | \$3,628.50         |
|          |           |          | In-Compliance (Required |                |                 |                    |                    |
| 131709   | 28.9      | ww       | Re-Verification)        | In-Compliance  | In-Compliance   | \$8,525.50         | \$8,525.50         |
| 141701   | 30        | SS       | In-Compliance           | In-Compliance  | In-Compliance   | \$7,680.00         | \$7,680.00         |
| 141702   | 45.7      | WW       | In-Compliance           | In-Compliance  | In-Compliance   | \$13,481.50        | \$13,481.50        |
| 141703   | 10.2      | WW       | In-Compliance           | In-Compliance  | In-Compliance   | \$3,009.00         | \$3,009.00         |
| 151701   | 53.6      | SS       | In-Compliance           | In-Compliance  | In-Compliance   | \$13,721.60        | \$13,721.60        |
| 151702   | 23.5      | SS       | In-Compliance           | In-Compliance  | In-Compliance   | \$6,016.00         | \$6,016.00         |
| 161701   | 12.6      | WW       | In-Compliance           | In-Compliance  | In-Compliance   | \$3,717.00         | \$3,717.00         |
|          |           |          | In-Compliance (Required |                |                 |                    |                    |
| 161702   | 13.6      | WW       | Re-Verification)        | In-Compliance  | In-Compliance   | \$4,012.00         | \$4,012.00         |
| 161703   | 25.3      | WW       | In-Compliance           | In-Compliance  | In-Compliance   | \$7,463.50         | \$7,463.50         |
| 161704   | 18.4      | WW       | In-Compliance           |                | In-Compliance   | \$5,428.00         | \$5,428.00         |
| 171701   | 87        | FF       | In-Compliance           |                | In-Compliance   | \$27,144.00        | \$27,057.00        |
| 171702   | 5.4       | FF       | In-Compliance           |                | In-Compliance   | \$1,684.80         | \$1,679.40         |
| 171703   | 22.6      | FF       | In-Compliance           |                | In-Compliance   | \$7,051.20         | \$7,028.60         |
| 171704   | 25.3      | FF       | In-Compliance           |                | In-Compliance   | \$7,893.60         | \$7,868.30         |
| 171705   | 23.6      | FF       | In-Compliance           |                | In-Compliance   | \$7,363.20         | \$7,339.60         |
| 171706   | 30        | FF       | In-Compliance           |                | In-Compliance   | \$9,360.00         | \$9,330.00         |
| 171707   | 41        | FF       | In-Compliance           | In-Compliance  | ·               | \$12,792.00        | \$12,751.00        |
| 181701   | 34.8      | SS       | In-Compliance           |                | In-Compliance   | \$8,908.80         | \$8,908.80         |
| 181702   | 30.8      | FF       | In-Compliance           |                | In-Compliance   | \$9,609.60         | \$9,578.80         |
| 191701   | 10.1      | AA       | In-Compliance           | •              | In-Compliance   | \$1,797.80         | \$1,797.80         |
| 191702   | 15.5      | SS       | In-Compliance           |                | In-Compliance   | \$3,968.00         | \$3,968.00         |
| 191703   | 32.6      | AA       | In-Compliance           |                | In-Compliance   | \$5,802.80         | \$5,802.80         |
| 191704   | 32        | WW       | In-Compliance           |                | In-Compliance   | \$9,440.00         | \$9,440.00         |
| 191705   | 25.2      | WW       | In-Compliance           | In-Compliance  | ·               | \$7,434.00         | \$7,434.00         |
|          |           |          |                         |                | TOTALS          | \$362,913.60       | \$362,559.60       |