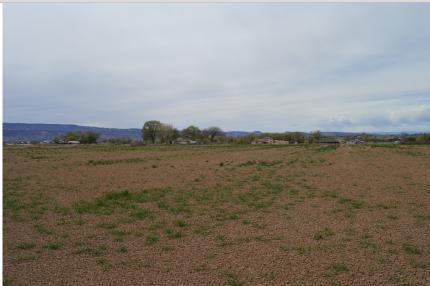

cal tillage may be necessary to get into compliance.

#### Comments/Notes:

Moderate to high weed pressure with very high weed pressure on perimeter of field. No clear indication of herbicide use. No evidence of irrigation. Compliance verified with additional inspection form on date shown below.

Compliance Verified:

 $Y \boxtimes N \square$ 

Date: 4/10/17





| Cooperator: | Field: | Inspection<br>Number: | Date:    |
|-------------|--------|-----------------------|----------|
| 11          | 111706 | 1                     | 04/10/17 |

# Original Description of NonCompliance:

Moderate to high weed pressure with very high weed pressure on perimeter of field. No clear indication of herbicide use. Cooperator contacted on 4/4/17, follow up on 4/7/17.

## Picture Showing Non-Compliance:



## Date of Non-Compliance:

# 4/3/17 Original Recommendations For Cooperator:

Increase herbicide loadings. Mechanical tillage may be necessary to get into compliance.

## Descriptions of Changes:

Still very green.
Noticeable
yellowing and
curling from
herbicide
application.
Fresh tractor
tracks
presumably from
spraying
herbicide.

## **Picture After Changes Implemented:**



## Additional Changes Required:

None, but follow-up pictures need to be taken Follow-up picture is shown. (5/3/17)

## Compliance Verified:

Y⊠ N□

| Further A | Action | Required |
|-----------|--------|----------|
| (If A     | nnlica | hle):    |

Follow up pictures required

### Field: 111707





| Visit Date: | Image I.D.: | Verifier Initials: |  |
|-------------|-------------|--------------------|--|
| 4/3/