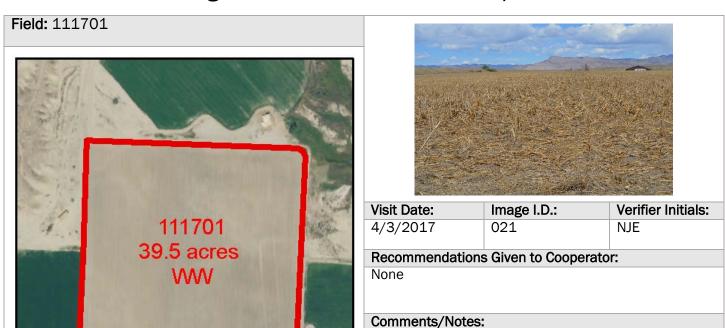

## Final Payments Required Per Field

| CCUPP ID | Acres: | Program: | Final Payment Due | Conservation End Date |
|----------|--------|----------|-------------------|-----------------------|
| 111701   | 39.5   | WW       | \$ 11,652.50      | October 30th          |
| 111702   | 34.1   | WW       | \$ 10,059.50      | October 30th          |
| 111703   | 34.2   | WW       | \$ 10,089.00      | October 30th          |
| 111704   | 65.1   | WW       | \$ 19,204.50      | October 30th          |
| 111705   | 38.4   | WW       | \$ 11,328.00      | October 30th          |
| 111706   | 21.9   | WW       | \$ 6,460.50       | October 30th          |
| 111707   | 6.8    | ww       | \$ 2,006.00       | October 30th          |