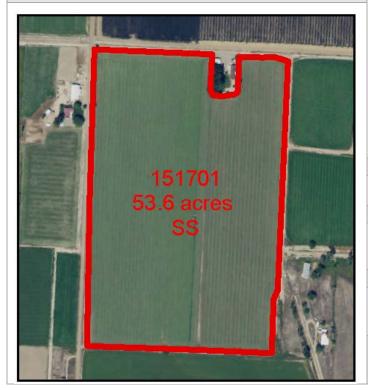

Visit Date:Image I.D.:Verifier Initials:4/4/17054NJE

| 1, 0, 21                                                                          | 002 | 1.02 | 20, 20, 21                                         | 332  | 1.02           |
|-----------------------------------------------------------------------------------|-----|------|----------------------------------------------------|------|----------------|
| Recommendations Given to Cooperator:                                              |     |      | Recommendations Given to Cooperator:               |      |                |
| None                                                                              |     |      | None                                               |      |                |
| Comments/Notes:                                                                   |     |      | Comments/Notes:                                    |      |                |
| No weed pressure. No green. No evidence of irrigation. Recent mechanical tillage. |     |      | No evidence of irrigati<br>mechanical tillage evid | ·-   | essure, recent |
| Compliance Verified: Y⊠ N□ Date: 7/3/17                                           |     |      | Compliance Verified:                               | Y⊠N□ | Date: 10/23/17 |