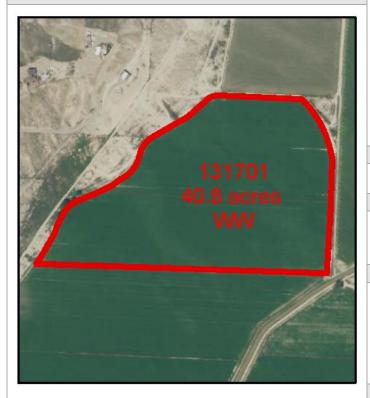

#### Field: 131701

| Visit Date: | Image I.D.: | Verifier Initials: |
|-------------|-------------|--------------------|
| 7/3/17      | 013         | LDG                |

#### **Recommendations Given to Cooperator:**

May use as a dry feed lot but not as pasture. Apply herbicide and/or provide mechanical tillage as necessary.

#### Comments/Notes:

Livestock present, no evidence of irrigation. Field was not fallowed to appropriate standards. There was a miscommunication about fallowing with livestock. Contacted on 4/3, 4/4, 4/7. Assured us it would be handled by 4/10/17. Compliance verified with additional form on date shown below.

Compliance Verified: Y⊠ N□ Date: 4/10/17

| Cooperator: | Field: | Inspection<br>Number: | Date:    |
|-------------|--------|-----------------------|----------|
| 13          | 131701 | 1                     | 04/10/17 |