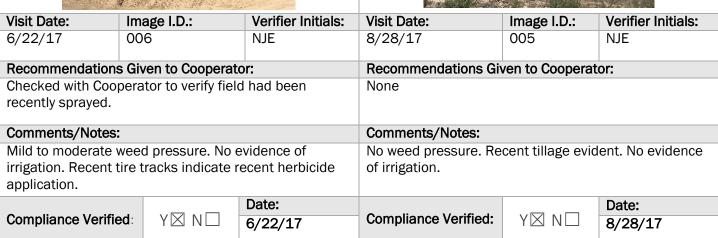

| 1, 0, 21                                                                          | 002 | 1.02 | 20, 20, 21                                         | 332  | 1.02           |
|-----------------------------------------------------------------------------------|-----|------|----------------------------------------------------|------|----------------|
| Recommendations Given to Cooperator:                                              |     |      | Recommendations Given to Cooperator:               |      |                |
| None                                                                              |     |      | None                                               |      |                |
| Comments/Notes:                                                                   |     |      | Comments/Notes:                                    |      |                |
| No weed pressure. No green. No evidence of irrigation. Recent mechanical tillage. |     |      | No evidence of irrigati<br>mechanical tillage evid | ·-   | essure, recent |
| Compliance Verified: Y⊠ N□ Date: 7/3/17                                           |     |      | Compliance Verified:                               | Y⊠N□ | Date: 10/23/17 |