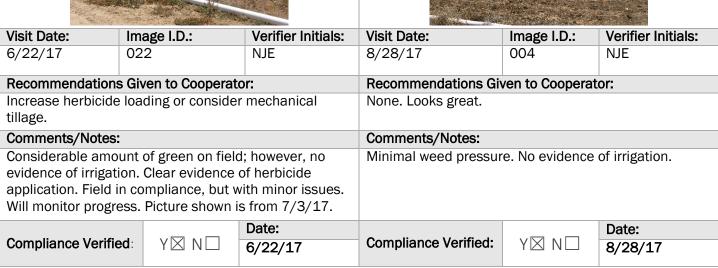

Visit Date:Image I.D.:Verifier Initials:4/4/17054NJE

#### **Recommendations Given to Cooperator:**

None. Spoke to Cooperator on site, herbicide was applied 1-2 days prior to my visit.

#### Comments/Notes:

Strong evidence of herbicide application with grass yellowing and curling. No evidence of irrigation.

**Compliance Verified:** 

Y⊠ N□ 4

Date: 4/4/17

| Visit Date: | Image I.D.: | Verifier Initials: |
|-------------|-------------|--------------------|
| 10/23/17    | 002         | NJE                |