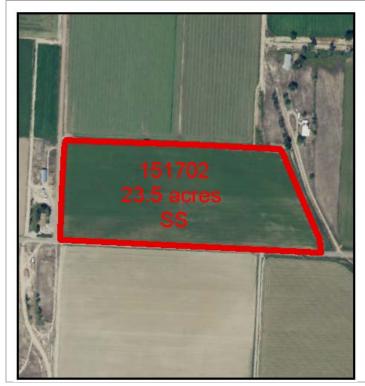

## Final Payments Required Per Field

| CCUPP ID | Acres: | Program: | Final Payment Due |          | Conservation End Date |
|----------|--------|----------|-------------------|----------|-----------------------|
| 101701   | 14.6   | FF       | \$                | 4,540.60 | November 30th         |
| 101702   | 19.5   | FF       | \$                | 6,064.50 | November 30th         |
| 101703   | 26.7   | FF       | \$                | 8,303.70 | November 30th         |