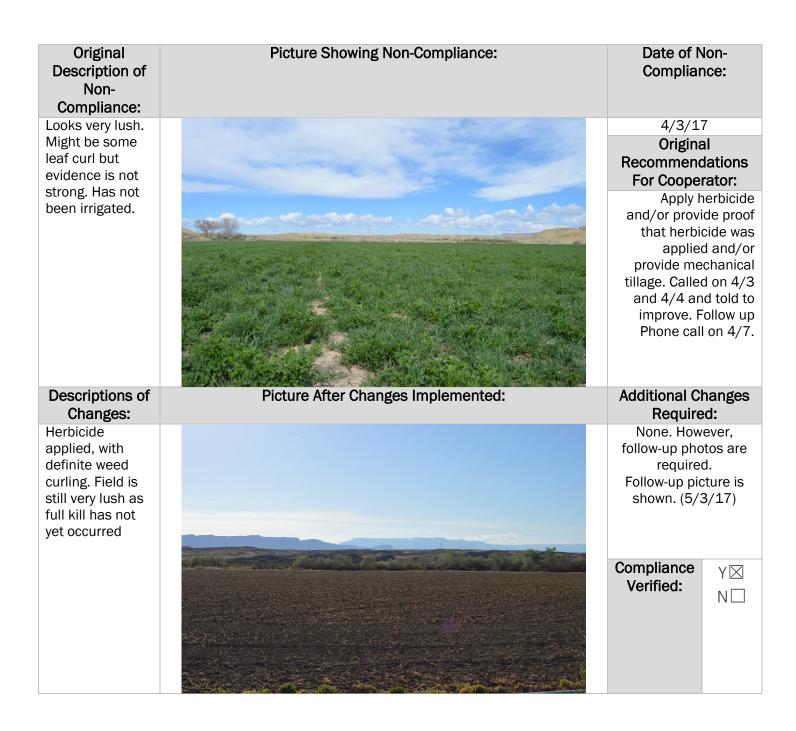

#### Field: 131708

| Visit Date: | Image I.D.: | Verifier Initials: |
|-------------|-------------|--------------------|
| 4/3/17      | 019         | LDG                |

#### Comments/Notes:

Looks very lush. Might be some leaf curl but evidence is not strong. No evidence of irrigation. Compliance verified with additional inspection form on date shown below.

Date: Compliance Verified:  $Y \boxtimes N \square$ 4/10/17

## Additional Inspection Form

| Cooperator: | Field: | Inspection<br>Number: | Date:    |
|-------------|--------|-----------------------|----------|
| 13          | 131708 | 1                     | 04/10/17 |

# Original Description of NonCompliance:

Small portion that has been tilled is compliant but field extents are not. Fallow area staked on 4/4. Contacted on 4/3, 4/4, 4/7. Assured us it would be handled by 4/10/17.

## Date of Non-Compliance:

4/3/17
Original
Recommendations
For Cooperator:

Need proof that herbicide was applied and/or apply (additional?) herbicide, and/or provide mechanical tillage.

# Descriptions of Changes:

Field sprayed to extents marked on 4/4/17. Clear evidence of herbicide application.

Note: First photo was taken in tilled extents, second photo taken in un-tilled area.

# Additional Changes Required:

None. Follow up photos required. Follow-up picture is shown. (5/3/17)

Compliance Verified:

| Υ | $\times$ |
|---|----------|
| Ν | Г        |

| <b>Further Action Required</b> | I |
|--------------------------------|---|
| (If Applicable):               |   |