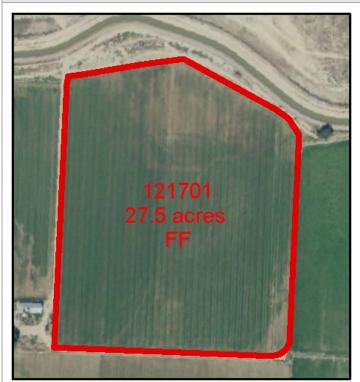

## Final Payments Required Per Field

| CCUPP ID | Acres: | Program: | Program: Final Payment Due |          | Conservation End Date |
|----------|--------|----------|----------------------------|----------|-----------------------|
| 121701   | 27.5   | FF       | \$                         | 8,552.50 | November 30th         |
| 121702   | 35.1   | SS       | \$                         | 8,985.60 | September 30th        |