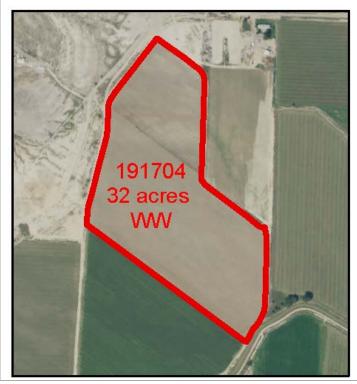

perator:**

Clean up field edges by mechanical tillage or herbicide. Apply more herbicide to rest of field.

#### Comments/Notes:

Mild to moderate weed pressure. More weeds on edges of field. Contacted Cooperator on 6/22/17. Field in compliance, but minor issues need to be addressed. Checked field on 7/3/17 to see if minor issues have been addressed. Picture shown is from that date.

#### **Recommendations Given to Cooperator:**

None. Field is acceptable, especially given heavy rains in last 2 weeks.

#### Comments/Notes:

Mild weed pressure on field edges due to uphill field under irrigation. Some volunteer corn and sporadic weeds in field; however, strong evidence of herbicide due to weed/corn yellowing and curling.

Compliance Verified: Y⊠N□ Date: Compliance Verified: Y⊠N□ T/21/17







| Visit Date: | Image I.D.: | Verifier Initials: |  |
|-------------|-------------|--------------------|--|
| 4/4/17      | 032         | NJE                |  |

## Recommendations Given to Cooperator:

None.

### Comments/Notes:

Corn stubble. No green on field, no evidence of irrigation.

Compliance Verified:

YN N

Date: 4/4/17









Visit Date:Image I.D.:Verifier Initials:4/4/17036NJE

#### **Recommendations Given to Cooperator:**

Continue applying herbicide, may need to boost concentration.

#### Comments/Notes:

Some green, however, strong evidence of herbicide with leaf curling and yellowing. No evidence of irrigation.

Compliance Verified:

Y⊠ N□

Date: 4/4/17



| Visit Date: | Image I.D.: | Verifier Initials: |
|-------------|-------------|--------------------|
| 7/3/17