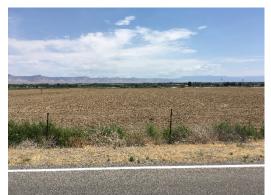

| 9/20/17                                                       | 011             | NJE           |  |
|---------------------------------------------------------------|-----------------|---------------|--|
| Recommendations Given                                         | ven to Cooperat | or:           |  |
| None                                                          |                 |               |  |
| Comments/Notes:                                               |                 |               |  |
| Recently tilled. No evidence of irrigation. No weed pressure. |                 |               |  |
| Compliance Verified:                                          | Y⊠N□            | Date: 9/20/17 |  |

| Cooperator: | Field: | Inspection<br>Number: | Date:    |
|-------------|--------|-----------------------|----------|
| 13          | 131702 | 1                     | 04/10/17 |

# Original Description of NonCompliance:

No obvious signs of herbicide sprayed. Was called on 4/3, and 4/4 and told to improve. Follow up phone call on 4/7.