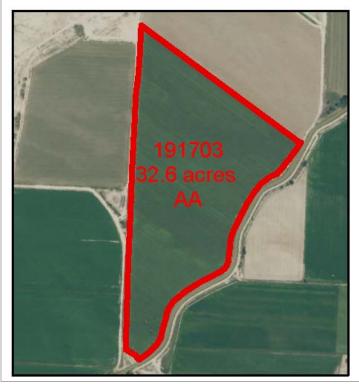

ining Balance: | \$<br>-         |       |







| Visit Date: | Image I.D.: | Verifier Initials: |  |
|-------------|-------------|--------------------|--|
| 4/4/17      | 035         | NJE                |  |

## Recommendations Given to Cooperator:

None.

#### Comments/Notes:

Very mild weed pressure. Evidence of recent spray. No irrigation evident.

Compliance Verified:

Y⊠ N□

Date: 4/4/17











| Visit Date: | Image I.D.: | Verifier Initials: |
|-------------|-------------|--------------------|
| 4/4/17      | 034         | NJE                |

## Recommendations Given to Cooperator:

None

#### Comments/Notes:

Very mild weed pressure. All weeds curling and yellowing substantially. No evidence of irrigation.

Compliance Verified:

Y⊠ N□

Date: 4/4/17





### Field: 191703





| Visit Date: | Image I.D.: | Verifier Initials: |
|-------------|-------------|--------------------|
| 4/4/17      | 033         | NJE                |

### **Recommendations Given to Cooperator:**

None.

#### Comments/Notes:

Mild corn stubble, no weed pressure, no irrigation evident.

Compliance Verified:

Y⊠ N□

Date: 4/4/17



| Visit Date: | Image I.D.: | Verifier Initials: | Visit Date: | Image I.D.: | Verifier Initials: |
|-------------|-------------|--------------------|-------------|-------------|--------------------|
| 6/22/17     | 007         | NJE                | 7/21/17     | 002         | NJE                |

## **Recommendations Given to Cooperator:**

Clean up field edges by mechanical tillage or herbicide. Apply more herbicide to rest of field.

#### Comments/Note