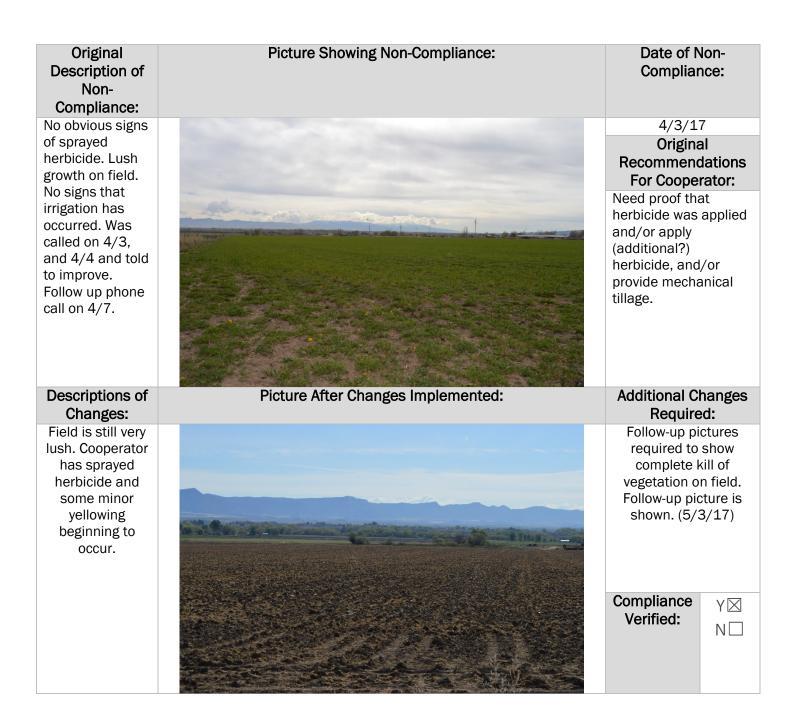

## Original Description of Non-Compliance:

Field has large barren patches and has not been irrigated. High weed pressure needs to be dealt with.

## **Picture Showing Non-Compliance:**

### Date of Non-Compliance:

4/3/17
Original
Recommendations
For Cooperator:

Need to apply herbicide or provide proof that herbicide has been applied. Mechanical tillage may be necessary to get into compliance for next field visit.

## Descriptions of Changes:

Herbicide applied.
Field is still
predominately
green but leaf curl
and yellowing
beginning to occur.
Grasses are less
robust than
previous.

## Picture After Changes Implemented:

## Additional Changes Required:

None, however, follow-up photography will occur to ensure complete kill of vegetation.
Follow-up picture is shown.
(5/3/17)

Compliance Verified:

Y⊠ N□

Further Action Required (If Applicable):