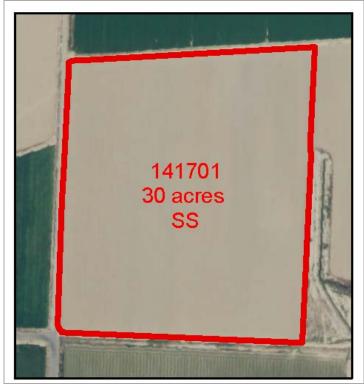

## Final Payments Required Per Field

| CCUPP ID | Acres: | Program: | Final Payment Due | Conservation End Date |
|----------|--------|----------|-------------------|-----------------------|
| 141701   | 30     | SS       | \$ 7,680.00       | September 30th        |
| 141701   | 45.7   | WW       | \$ 13,481.50      | October 30th          |
| 141701   | 10.2   | WW       | \$ 3,009.00       | October 30th          |