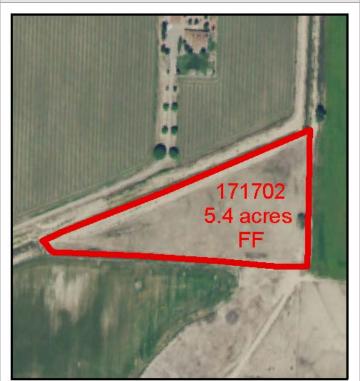

## Field Compliance and Payment Summary

|          | Irrigated | Field    | Compliance Summary      |                |                 | Early Season       | End of Season      |
|----------|-----------|----------|-------------------------|----------------|-----------------|--------------------|--------------------|
| Field ID | Acreage:  | Activity | Site Visit 1            | Site Visit 2   | Site Visit 3    | Payment            | Payment            |
| 101701   | 14.6      | FF       | In-Compliance           |                | In-Compliance   | \$4,555.20         | \$4,540.60         |
| 101702   | 19.5      | FF       | In-Compliance           | In-Compliance  |                 | \$6,084.00         | \$6,064.50         |
| 101703   | 26.7      | FF       | In-Compliance           |                | In-Compliance   | \$8,330.40         | \$8,303.70         |
| 111701   | 39.5      | ww       | In-Compliance           |                | In-Compliance   | \$11,652.50        | \$11,652.50        |
| 111702   | 34.1      | ww       | In-Compliance           |                | In-Compliance   | \$10,059.50        | \$10,059.50        |
| 111702   | 31.1      | ****     | In-Compliance (Required | iii compilance | iii compilarice | <b>\$10,033.30</b> | <b>\$10,033.30</b> |
| 111703   | 34.2      | ww       | Re-Verification)        | In-Compliance  | In-Compliance   | \$10,089.00        | \$10,089.00        |
| 1117.00  | 02        |          | In-Compliance (Required | сотпривине     | compilarec      | Ψ10,003.00         | <b>\$10,005.00</b> |
| 111704   | 65.1      | ww       | Re-Verification)        | In-Compliance  | In-Compliance   | \$19,204.50        | \$19,204.50        |
| 111705   | 38.4      | ww       | In-Compliance           | •              | In-Compliance   | \$11,328.00        | \$11,328.00        |
|          |           |          | In-Compliance (Required |                |                 | <del>+</del> /     | <del>+,</del>      |
| 111706   | 21.9      | ww       | Re-Verification)        | In-Compliance  | In-Compliance   | \$6,460.50         | \$6,460.50         |
|          |           |          | In-Compliance (Required |                |                 | 70,100.00          | 70,100100          |
| 111707   | 6.8       | ww       | Re-Verification)        | In-Compliance  | In-Compliance   | \$2,006.00         | \$2,006.00         |
| 121701   | 27.5      | FF       | In-Compliance           |                | In-Compliance   | \$8,580.00         | \$8,552.50         |
| 121702   | 35.1      | SS       | In-Compliance           | In-Compliance  | •               | \$8,985.60         | \$8,985.60         |
|          |           |          | In-Compliance (Required |                |                 | 1 - 7              | 1-7                |
| 131701   | 40.8      | ww       | Re-Verification)        | In-Compliance  | In-Compliance   | \$12,036.00        | \$12,036.00        |
|          | 10.0      |          | In-Compliance (Required |                |                 | <del>+</del> /     | +,                 |
| 131702   | 22.6      | ww       | Re-Verification)        | In-Compliance  | In-Compliance   | \$6,667.00         | \$6,667.00         |
|          |           |          | In-Compliance (Required |                |                 | 7.7                | 1.7                |
| 131703   | 19.6      | ww       | Re-Verification)        | In-Compliance  | In-Compliance   | \$5,782.00         | \$5,782.00         |
|          |           |          | In-Compliance (Required |                |                 | . ,                | . ,                |
| 131704   | 9.8       | ww       | Re-Verification)        | In-Compliance  | In-Compliance   | \$2,891.00         | \$2,891.00         |
|          |           |          | In-Compliance (Required |                |                 | . ,                | . ,                |
| 131705   | 39.2      | ww       | Re-Verification)        | In-Compliance  | In-Compliance   | \$11,564.00        | \$11,564.00        |
|          |           |          | In-Compliance (Required |                |                 | . ,                | . ,                |
| 131706   | 55        | ww       | Re-Verification)        | In-Compliance  | In-Compliance   | \$16,225.00        | \$16,225.00        |
|          |           |          | In-Compliance (Required | •              | •               | . ,                | . ,                |
| 131707   | 11.8      | ww       | Re-Verification)        | In-Compliance  | In-Compliance   | \$3,481.00         | \$3,481.00         |
|          |           |          | In-Compliance (Required |                |                 | . ,                | . ,                |
| 131708   | 12.3      | ww       | Re-Verification)        | In-Compliance  | In-Compliance   | \$3,628.50         | \$3,628.50         |
|          |           |          | In-Compliance (Required |                |                 |                    |                    |
| 131709   | 28.9      | ww       | Re-Verification)        | In-Compliance  | In-Compliance   | \$8,525.50         | \$8,525.50         |
| 141701   | 30        | SS       | In-Compliance           | In-Compliance  | In-Compliance   | \$7,680.00         | \$7,680.00         |
| 141702   | 45.7      | WW       | In-Compliance           | In-Compliance  | In-Compliance   | \$13,481.50        | \$13,481.50        |
| 141703   | 10.2      | WW       | In-Compliance           | In-Compliance  | In-Compliance   | \$3,009.00         | \$3,009.00         |
| 151701   | 53.6      | SS       | In-Compliance           | In-Compliance  | In-Compliance   | \$13,721.60        | \$13,721.60        |
| 151702   | 23.5      | SS       | In-Compliance           | In-Compliance  | In-Compliance   | \$6,016.00         | \$6,016.00         |
| 161701   | 12.6      | WW       | In-Compliance           | In-Compliance  | In-Compliance   | \$3,717.00         | \$3,717.00         |
|          |           |          | In-Compliance (Required |                |                 |                    |                    |
| 161702   | 13.6      | WW       | Re-Verification)        | In-Compliance  | In-Compliance   | \$4,012.00         | \$4,012.00         |
| 161703   | 25.3      | WW       | In-Compliance           | In-Compliance  | In-Compliance   | \$7,463.50         | \$7,463.50         |
| 161704   | 18.4      | WW       | In-Compliance           |                | In-Compliance   | \$5,428.00         | \$5,428.00         |
| 171701   | 87        | FF       | In-Compliance           |                | In-Compliance   | \$27,144.00        | \$27,057.00        |
| 171702   | 5.4       | FF       | In-Compliance           |                | In-Compliance   | \$1,684.80         | \$1,679.40         |
| 171703   | 22.6      | FF       | In-Compliance           |                | In-Compliance   | \$7,051.20         | \$7,028.60         |
| 171704   | 25.3      | FF       | In-Compliance           |                | In-Compliance   | \$7,893.60         | \$7,868.30         |
| 171705   | 23.6      | FF       | In-Compliance           |                | In-Compliance   | \$7,363.20         | \$7,339.60         |
| 171706   | 30        | FF       | In-Compliance           |                | In-Compliance   | \$9,360.00         | \$9,330.00         |
| 171707   | 41        | FF       | In-Compliance           | In-Compliance  | ·               | \$12,792.00        | \$12,751.00        |
| 181701   | 34.8      | SS       | In-Compliance           |                | In-Compliance   | \$8,908.80         | \$8,908.80         |
| 181702   | 30.8      | FF       | In-Compliance           |                | In-Compliance   | \$9,609.60         | \$9,578.80         |
| 191701   | 10.1      | AA       | In-Compliance           | •              | In-Compliance   | \$1,797.80         | \$1,797.80         |
| 191702   | 15.5      | SS       | In-Compliance           |                | In-Compliance   | \$3,968.00         | \$3,968.00         |
| 191703   | 32.6      | AA       | In-Compliance           |                | In-Compliance   | \$5,802.80         | \$5,802.80         |
| 191704   | 32        | WW       | In-Compliance           |                | In-Compliance   | \$9,440.00         | \$9,440.00         |
| 191705   | 25.2      | WW       | In-Compliance           | In-Compliance  | ·               | \$7,434.00         | \$7,434.00         |
|          |           |          |                         |                | TOTALS          | \$362,913.60       | \$362,559.60       |