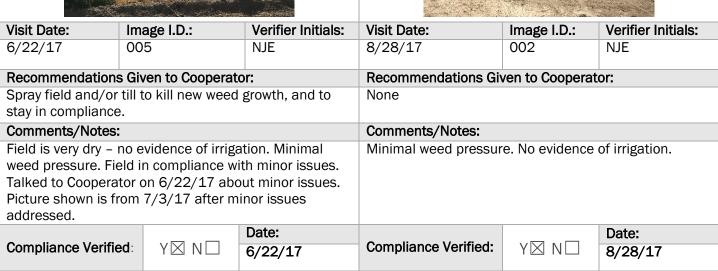

Visit Date:Image I.D.:Verifier Initials:4/4/17054NJE

| 1, 0, 21                                                                          | 002 | 1.02 | 20, 20, 21                                         | 332  | 1.02           |
|-----------------------------------------------------------------------------------|-----|------|----------------------------------------------------|------|----------------|
| Recommendations Given to Cooperator:                                              |     |      | Recommendations Given to Cooperator:               |      |                |
| None                                                                              |     |      | None                                               |      |                |
| Comments/Notes:                                                                   |     |      | Comments/Notes:                                    |      |                |
| No weed pressure. No green. No evidence of irrigation. Recent mechanical tillage. |     |      | No evidence of irrigati<br>mechanical tillage evid | ·-   | essure, recent |
| Compliance Verified: Y⊠ N□ Date: 7/3/17                                           |     |      | Compliance Verified:                               | Y⊠N□ | Date: 10/23/17 |