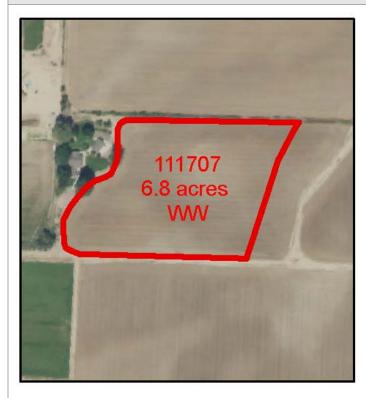

### Field: 111707

| Visit Date: | Image I.D.: | Verifier Initials: |  |
|-------------|-------------|--------------------|--|
| 4/3/17      | 027         | NJE                |  |

#### **Recommendations Given to Cooperator:**

Increase herbicide loading. Mechanical tillage may be necessary to get into compliance.

#### Comments/Notes:

High weed pressure, with some very lush patches. No evidence of herbicide application. No evidence of irrigation. Compliance verified with additional inspection form on date shown below.

Compliance Verified:

 $Y \boxtimes N \square$ 

Date: 4/10/17

Visit Date:Image I.D.:Verifier Initials:9/20/17018NJE

| 1,0,11                                                  |  | 1132                                 | 0,20,11         | 010           | 1132 |
|---------------------------------------------------------|--|--------------------------------------|-----------------|---------------|------|
| Recommendations Given to Cooperator:                    |  | Recommendations Given to Cooperator: |                 |               |      |
| None                                                    |  | None                                 |                 |               |      |
| Comments/Notes:                                         |  |                                      | Comments/Notes: |               |      |
| Minimal to no weed pressure. No evidence of irrigation. |  | Very clean, no weeds.                | No evidence of  | irrigation.   |      |
| Compliance Verified: Y⊠ N□ Date: 7/3/17                 |  | Compliance Verified:                 | Y⊠N□            | Date: 9/20/17 |      |