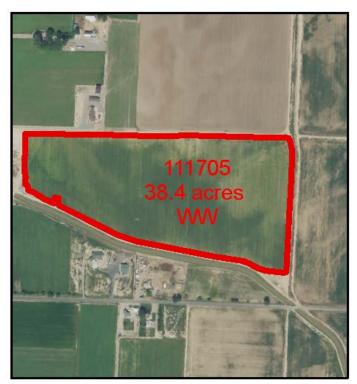

## Final Payments Required Per Field

| CCUPP ID | Acres: | Program: | Final Payment Due | Conservation End Date |
|----------|--------|----------|-------------------|-----------------------|
| 111701   | 39.5   | WW       | \$ 11,652.50      | October 30th          |
| 111702   | 34.1   | WW       | \$ 10,059.50      | October 30th          |
| 111703   | 34.2   | WW       | \$ 10,089.00      | October 30th          |
| 111704   | 65.1   | WW       | \$ 19,204.50      | October 30th          |
| 111705   | 38.4   | WW       | \$ 11,328.00      | October 30th          |
| 111706   | 21.9   | WW       | \$ 6,460.50       | October 30th          |
| 111707   | 6.8    | ww       | \$ 2,006.00       | October 30th          |

#### Field: 111705

| Visit Date: | Image I.D.: | Verifier Initials: |  |
|-------------|-------------|--------------------|--|
| 4/3/17      | 022         | NJE                |  |

#### **Recommendations Given to Cooperator:**

Need to apply herbicides (if herbicide has been applied, provide records).

#### Comments/Notes:

Corn stubble present. No evidence of irrigation. Mild weed pressure (somewhat masked by presence of corn stalks)

Compliance Verified:

Date: Y⊠ N ☐ 4/3/17

Visit Date:Image I.D.:Verifier Initials:4/3/17026NJE