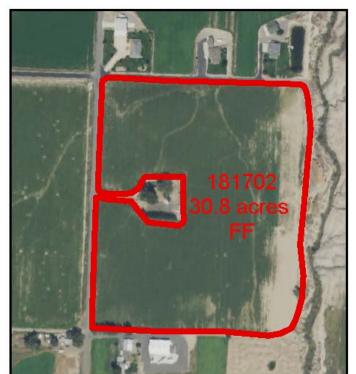

s**

| Payment Date:      | Amount Due:     | Paid: |
|--------------------|-----------------|-------|
| April 1st          | \$<br>18,518.40 | Yes   |
| August 30th        | \$<br>1         | N/A   |
| September 30th     | \$<br>8,908.80  | Yes   |
| October 30th       | \$<br>-         | N/A   |
| November 30th      | \$<br>9,578.80  | Yes   |
| Remaining Balance: | \$<br>-         |       |







| Visit Date: | Image I.D.: | Verifier Initials: |  |
|-------------|-------------|--------------------|--|
| 4/3/17      | 028         | NJE                |  |

### **Recommendations Given to Cooperator:**

None

#### Comments/Notes:

Corn stubble. Very clear; no green observed. No evidence of irrigation.

Compliance Verified:

 $Y \boxtimes N \square$ 

Date: 4/3/17





### Field: 181702





| Visit Date: | Image I.D.: | Verifier Initials: |  |  |
|-------------|-------------|--------------------|--|--|
| 4/3/17      | 029         | NJE                |  |  |

## Recommendations Given to Cooperator:

None.

## Comments/Notes:

Corn stubble. Very clear; no green observed. No evidence of irrigation.

Compliance Verified:

Date: Y⊠ N ☐ 4/3/17





| Visit Date: | Image I.D.: | Verifier Initials: |
|-------------|-------------|--------------------|
| 7/3/17      | 044         | NJE                |



| Visit Date: | Image I.D.: | Verifier Initials: |
|-------------|-------------|--------------------|
| 10/23/17    | 012         | NJE                |

| 7/3/17                                 | 044                                   | NJE                  | 10/23/17