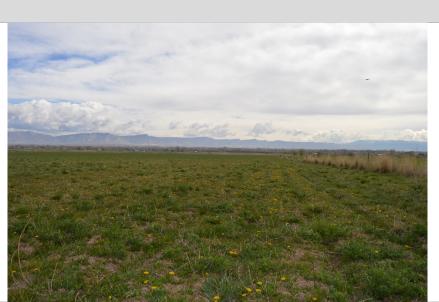

|  |
| None                                                          |                 |               |  |
| Comments/Notes:                                               |                 |               |  |
| Recently tilled. No evidence of irrigation. No weed pressure. |                 |               |  |
| Compliance Verified:                                          | Y⊠N□            | Date: 9/20/17 |  |

| Cooperator: | Field: | Inspection<br>Number: | Date:    |
|-------------|--------|-----------------------|----------|
| 13          | 131702 | 1                     | 04/10/17 |

# Original Description of NonCompliance:

No obvious signs of herbicide sprayed. Was called on 4/3, and 4/4 and told to improve. Follow up phone call on 4/7.

## **Picture Showing Non-Compliance:**



## Date of Non-Compliance:

# 4/3/17 Original Recommendations For Cooperator:

Need proof that herbicide was applied and/or apply (additional?) herbicide, and/or provide mechanical tillage.

## Descriptions of Changes:

Cooperator has sprayed field.
Some minor yellowing and curling beginning to occur.

## Picture After Changes Implemented:



## Additional Changes Required:

None. However, follow-up pictures are required to ensure complete kill of vegetation. Follow-up picture is shown. (5/3/17)

## Compliance Verified:

Y⊠ N□

| <b>Further Action Required</b> |
|--------------------------------|
| (If Applicable):               |

Follow-up Photos Required







| Visit Date: | Image I.D.: | Verifier Initials: |
|-------------|-------------|--------------------|
| 4/3/17      | 014