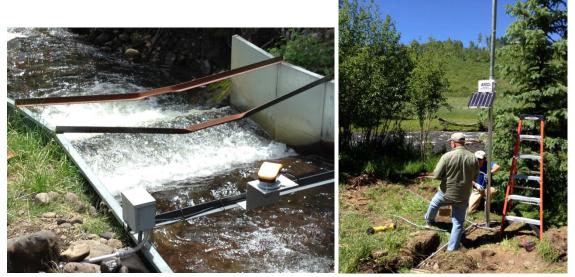

## Phase 2: Monitoring Equipment at Acme Head gate

Installation of the remote monitoring equipment at Acme head gate was completed in early July of 2014. An ultrasonic sensor was installed on the Acme Ditch flume and a pressure transducer installed in Castle Creek below the Acme diversion. Both sensors will record stage height which is converted to CFS and displayed on a website for Acme ditch users to view. Manual measurements of flows in Castle Creek were taken to develop the relationship between stage height and discharge volume. Data transmitted was adjusted from once an hour to twice a day on July 10<sup>th</sup> as the diurnal flows from snow melt subsided. Dynatek Inc. installed the hardware and American Millennium Corp will manage the data plan and web service. The least expensive data plan was used during the 2014 irrigation season which allowed data to be transmitted to the website twice a day for \$33 dollars a month. This equipment will allow irrigators to be aware of what is available for diversion in the creek without having to make the trip up to the headgate. Record of 2014 data is located in Appendix C. Invoices for this phase of the project are labeled Task 2 in Appendix A (description of expenses). The following pictures depict the Ultra sonic sensor on the flume, installation the satellite transmitter, and a screen shot of the website ditch users have access to.