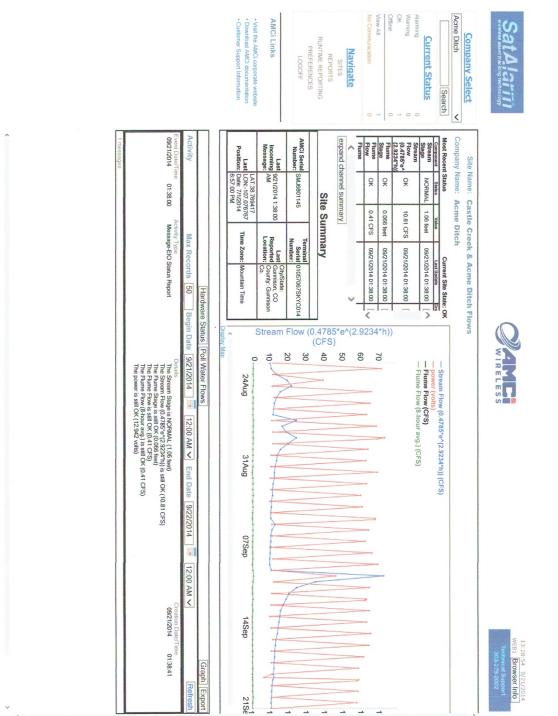

## Phase 2: Monitoring Equipment at Acme Head gate

Installation of the remote monitoring equipment at Acme head gate was completed in early July of 2014. An ultrasonic sensor was installed on the Acme Ditch flume and a pressure transducer installed in Castle Creek below the Acme diversion. Both sensors will record stage height which is converted to CFS and displayed on a website for Acme ditch users to view. Manual measurements of flows in Castle Creek were taken to develop the relationship between stage height and discharge volume. Data transmitted was adjusted from once an hour to twice a day on July 10<sup>th</sup> as the diurnal flows from snow melt subsided. Dynatek Inc. installed the hardware and American Millennium Corp will manage the data plan and web service. The least expensive data plan was used during the 2014 irrigation season which allowed data to be transmitted to the website twice a day for \$33 dollars a month. This equipment will allow irrigators to be aware of what is available for diversion in the creek without having to make the trip up to the headgate. Record of 2014 data is located in Appendix C. Invoices for this phase of the project are labeled Task 2 in Appendix A (description of expenses). The following pictures depict the Ultra sonic sensor on the flume, installation the satellite transmitter, and a screen shot of the website ditch users have access to.

http://www.satalarm.com/Satalarm.asp?U=acmed%20&p=AMCi\_Logo.jpg

9/21/2014

AMCi SatAlarm

Page 1 of 1