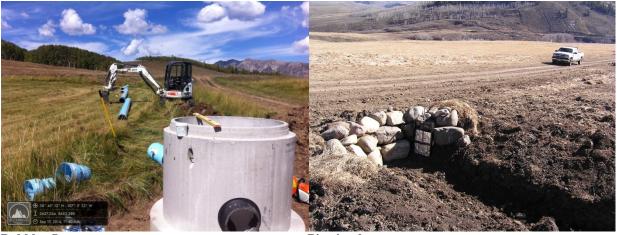

### **Rock House Ranch**

Construction of the Reinke center pivot, delivery pipe, and settling structure has been completed. The new irrigation system will be operational for the 2015 irrigation season. The pivot will make a complete circle, covering approximately 40 acres. This will allow irrigators at the Rock House to effectively irrigate their hay meadow while improving stream flow below the diversion.

TU and partners installed 2000ft of 8 inch delivery pipe and a bubbler screen to feed the pivot that is located on a lower portion of the meadow. There will be about 70 feet of head above the pivot. The delivery pipe proved to be more challenging than anticipated as bands of rock and clay were frequently encountered while digging the trench the pipe was buried in. Rocks had to be sorted out and clay broken down once dried in order to properly bed the pipe. Material that was not used to back fill the trench was hauled from the meadow, some was used for the settling structure and the rest was stock piled and will be used to fill in existing ditches under the pivot. This work was completed by Rock House Ranch employees with assistance from Trout Unlimited staff.

The following pictures sequence the pipe installation down to the constructed pivot. Invoices for this phase of the project are labeled Task 1 in Appendix A.

**Bubbler Screen** 

Pipe intake

Pipe Start below bubbler screen