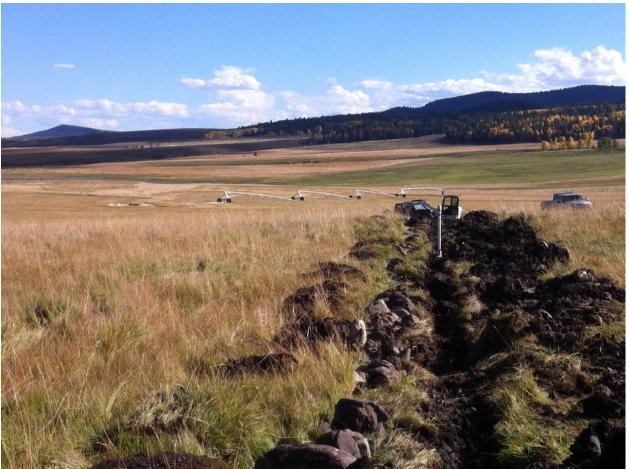

TU and partners installed 2000ft of 8 inch delivery pipe and a bubbler screen to feed the pivot that is located on a lower portion of the meadow. There will be about 70 feet of head above the pivot. The delivery pipe proved to be more challenging than anticipated as bands of rock and clay were frequently encountered while digging the trench the pipe was buried in. Rocks had to be sorted out and clay broken down once dried in order to properly bed the pipe. Material that was not used to back fill the trench was hauled from the meadow, some was used for the settling structure and the rest was stock piled and will be used to fill in existing ditches under the pivot. This work was completed by Rock House Ranch employees with assistance from Trout Unlimited staff.

Construction of both the pivot and the delivery pipe was delayed slightly while the meadow was allowed to dry out from heavy rains in late September and early October. Aside from that delay, the pivot installation went as planned. The total length of pivot is 685 ft and the end gun will extend range another 80 to 100 feet. After installation the pivot was tested to mark locations for gates in a cross fence.