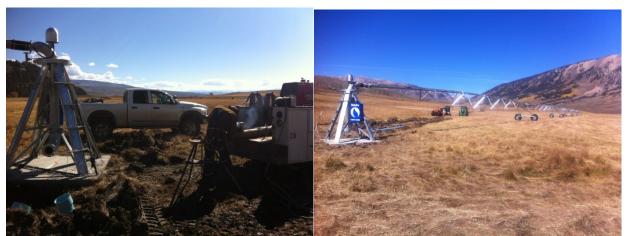

### **Rock House Ranch**

Construction of the Reinke center pivot, delivery pipe, and settling structure has been completed. The new irrigation system will be operational for the 2015 irrigation season. The pivot will make a complete circle, covering approximately 40 acres. This will allow irrigators at the Rock House to effectively irrigate their hay meadow while improving stream flow below the diversion.

TU and partners installed 2000ft of 8 inch delivery pipe and a bubbler screen to feed the pivot that is located on a lower portion of the meadow. There will be about 70 feet of head above the pivot. The delivery pipe proved to be more challenging than anticipated as bands of rock and clay were frequently encountered while digging the trench the pipe was buried in. Rocks had to be sorted out and clay broken down once dried in order to properly bed the pipe. Material that was not used to back fill the trench was hauled from the meadow, some was used for the settling structure and the rest was stock piled and will be used to fill in existing ditches under the pivot. This work was completed by Rock House Ranch employees with assistance from Trout Unlimited staff.

Construction of both the pivot and the delivery pipe was delayed slightly while the meadow was allowed to dry out from heavy rains in late September and early October. Aside from that delay, the pivot installation went as planned. The total length of pivot is 685 ft and the end gun will extend range another 80 to 100 feet. After installation the pivot was tested to mark locations for gates in a cross fence.

The following pictures sequence the pipe installation down to the constructed pivot. Invoices for this phase of the project are labeled Task 1 in Appendix A.

**Bubbler Screen** 

Pipe intake

Pipe Start below bubbler screen

## Halfway& Airvac at 1000 ft

Getting closer

**Final Piece** 

Welding Z pipe, which connects 8in PVC to the Pivot Constructed Pivot