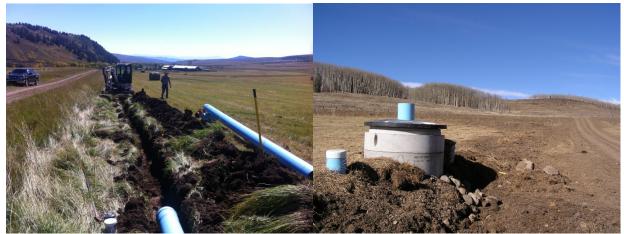

TU and partners installed 2000ft of 8 inch delivery pipe and a bubbler screen to feed the pivot that is located on a lower portion of the meadow. There will be about 70 feet of head above the pivot. The delivery pipe proved to be more challenging than anticipated as bands of rock and clay were frequently encountered while digging the trench the pipe was buried in. Rocks had to be sorted out and clay broken down once dried in order to properly bed the pipe. Material that was not used to back fill the trench was hauled from the meadow, some was used for the settling structure and the rest was stock piled and will be used to fill in existing ditches under the pivot. This work was completed by Rock House Ranch employees with assistance from Trout Unlimited staff.

Construction of both the pivot and the delivery pipe was delayed slightly while the meadow was allowed to dry out from heavy rains in late September and early October. Aside from that delay, the pivot installation went as planned. The total length of pivot is 685 ft and the end gun will extend range another 80 to 100 feet. After installation the pivot was tested to mark locations for gates in a cross fence.

The following pictures sequence the pipe installation down to the constructed pivot. Invoices for this phase of the project are labeled Task 1 in Appendix A.

**Bubbler Screen** 

Pipe intake

Pipe Start below bubbler screen