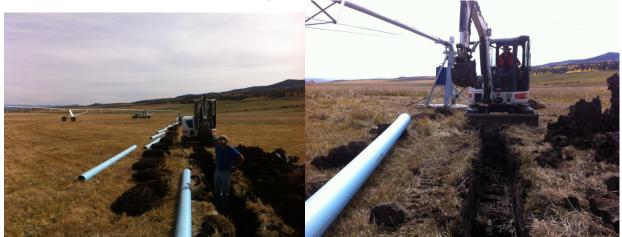

TU and partners installed 2000ft of 8 inch delivery pipe and a bubbler screen to feed the pivot that is located on a lower portion of the meadow. There will be about 70 feet of head above the pivot. The delivery pipe proved to be more challenging than anticipated as bands of rock and clay were frequently encountered while digging the trench the pipe was buried in. Rocks had to be sorted out and clay broken down once dried in order to properly bed the pipe. Material that was not used to back fill the trench was hauled from the meadow, some was used for the settling structure and the rest was stock piled and will be used to fill in existing ditches under the pivot. This work was completed by Rock House Ranch employees with assistance from Trout Unlimited staff.

Construction of both the pivot and the delivery pipe was delayed slightly while the meadow was allowed to dry out from heavy rains in late September and early October. Aside from that delay, the pivot installation went as planned. The total length of pivot is 685 ft and the end gun will extend range another 80 to 100 feet. After installation the pivot was tested to mark locations for gates in a cross fence.

The following pictures sequence the pipe installation down to the constructed pivot. Invoices for this phase of the project are labeled Task 1 in Appendix A.

**Bubbler Screen** 

Pipe intake

Pipe Start below bubbler screen

## Halfway& Airvac at 1000 ft

Getting closer

**Final Piece** 

Welding Z pipe, which connects 8in PVC to the Pivot Constructed Pivot