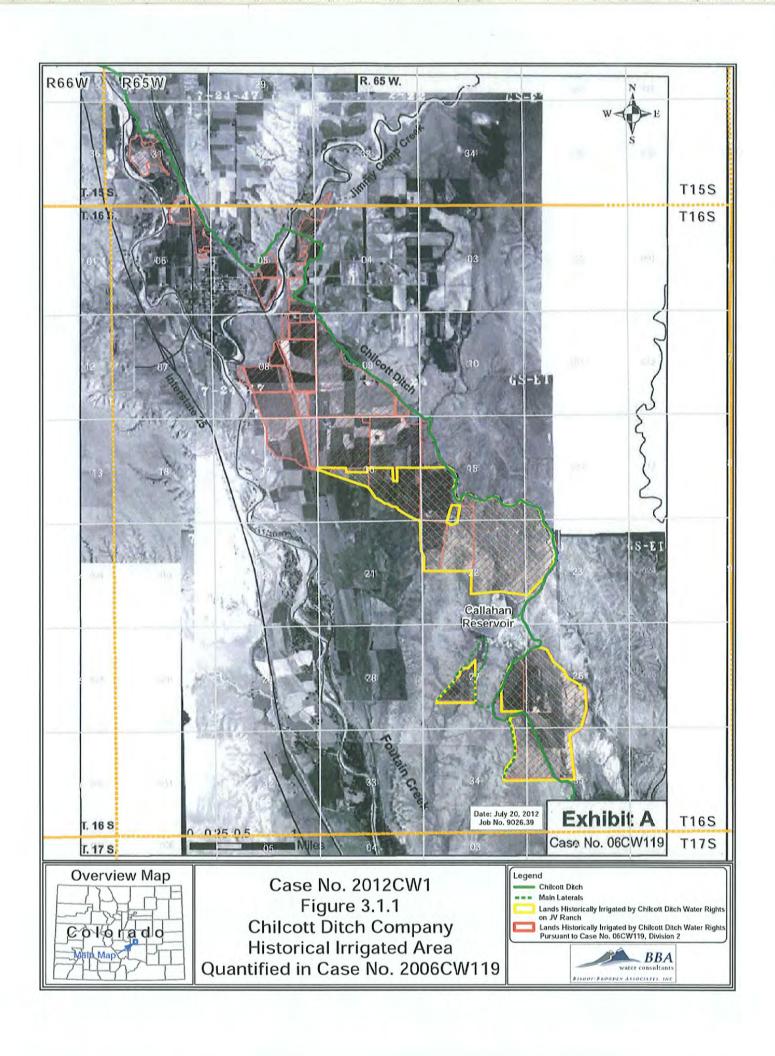

#### **Hydrology and Water Rights**

The source of water for the Company and its contract carriage obligations is direct flow water rights from Fountain Creek. The water rights diverted at the Company head gate consist of 14 distinctive rights with dates of appropriation ranging from 1861 to 1909 and totaling 90.8 cfs. The Company owns 3 of these rights totaling 55.4 cfs with the remaining 35.4 cfs being foreign water (i.e. water not decreed to the Company) that is contractually diverted and delivered to the owners of the foreign water via carriage agreements between the Company and the owner that owns the foreign water rights (note: All current carriage agreement owners are also shareholders within the Company). In 2006, shareholders representing 20.5 shares (of the 105 outstanding) received a water court decree that quantified the historical use, including ditch-wide historical river headgate diversions and consumptive use of the Chilcott Ditch water rights in water court case no. 2006CW119. The relevant findings of that decree are summarized in the table below, and a copy of the decree can be found in Appendix C:

Table 1.

| II                                    | Ditch-Wide Historical Consumptive<br>from Case No. 2006CW119 |
|---------------------------------------|--------------------------------------------------------------|
|                                       | Ditch-Wide Quantification                                    |
| Study Period                          | 1940-2005                                                    |
| Average River Headgate<br>Diversions  | 4,961 af/yr (47.25 af/share/yr)                              |
| Average Farm Headgate<br>Deliveries   | 4,465 af/yr (42.52 af/share/yr)                              |
| Average Historical<br>Consumptive Use | 2,584 af/yr (24.61 af/share/yr)                              |
| Average Historical Return<br>Flows    | 1881 af/yr (17.91 af/share/yr)                               |