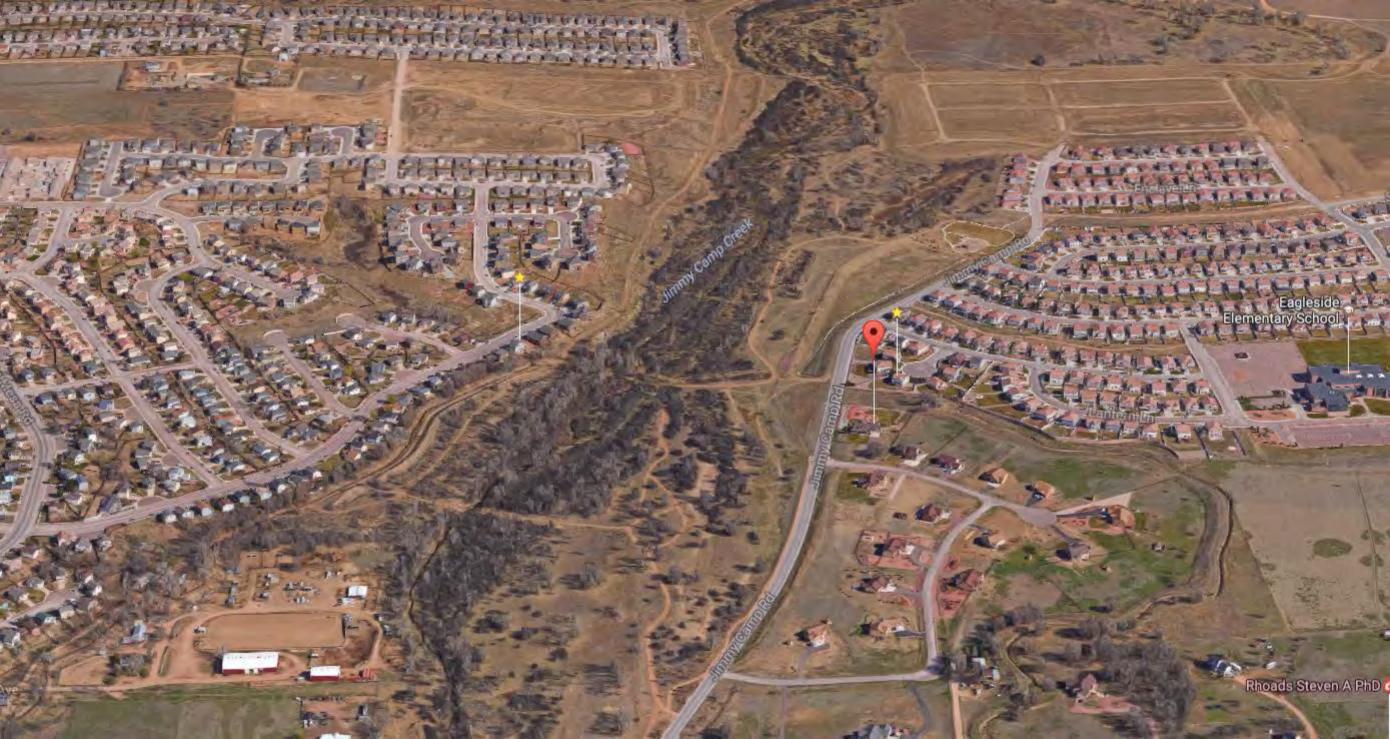

As noted in the Table, the Company water rights, on average, divert 4,961 AF of water per year with over half of that amount (2,584 AF/year) being consumptive use.

**LOCATION MAP** 

CHILCOTT SIPHON

FIGURE A1