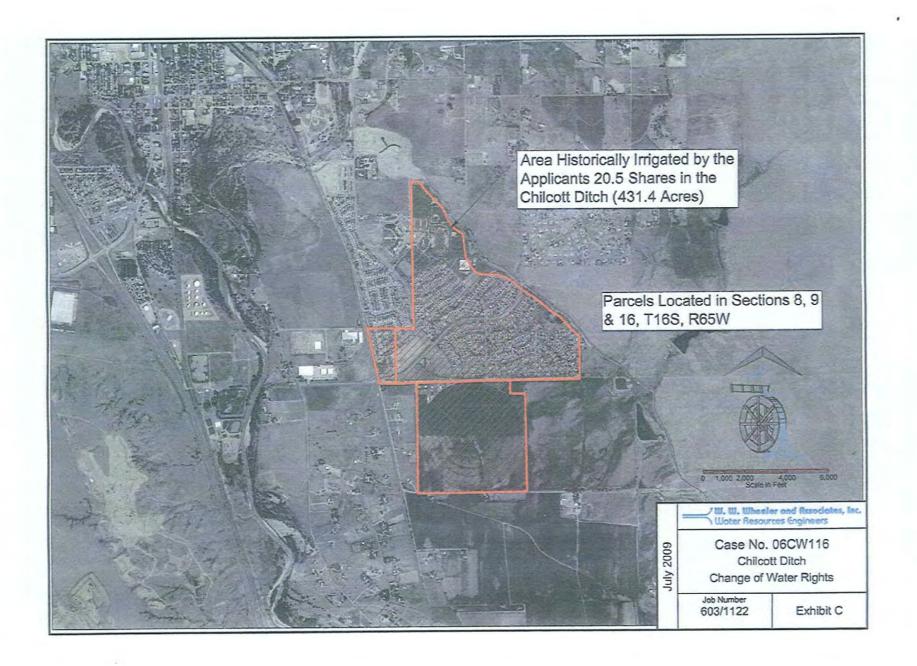

#### **Hydrology and Water Rights**

The source of water for the Company and its contract carriage obligations is direct flow water rights from Fountain Creek. The water rights diverted at the Company head gate consist of 14 distinctive rights with dates of appropriation ranging from 1861 to 1909 and totaling 90.8 cfs. The Company owns 3 of these rights totaling 55.4 cfs with the remaining 35.4 cfs being foreign water (i.e. water not decreed to the Company) that is contractually diverted and delivered to the owners of the foreign water via carriage agreements between the Company and the owner that owns the foreign water rights (note: All current carriage agreement owners are also shareholders within the Company). In 2006, shareholders representing 20.5 shares (of the 105 outstanding) received a water court decree that quantified the historical use, including ditch-wide historical river headgate diversions and consumptive use of the Chilcott Ditch water rights in water court case no. 2006CW119. The relevant findings of that decree are summarized in the table below, and a copy of the decree can be found in Appendix C:

Table 1.

| II                                    | Ditch-Wide Historical Consumptive<br>from Case No. 2006CW119 |
|---------------------------------------|--------------------------------------------------------------|
|                                       | Ditch-Wide Quantification                                    |
| Study Period                          | 1940-2005                                                    |
| Average River Headgate<br>Diversions  | 4,961 af/yr (47.25 af/share/yr)                              |
| Average Farm Headgate<br>Deliveries   | 4,465 af/yr (42.52 af/share/yr)                              |
| Average Historical<br>Consumptive Use | 2,584 af/yr (24.61 af/share/yr)                              |
| Average Historical Return<br>Flows    | 1881 af/yr (17.91 af/share/yr)                               |