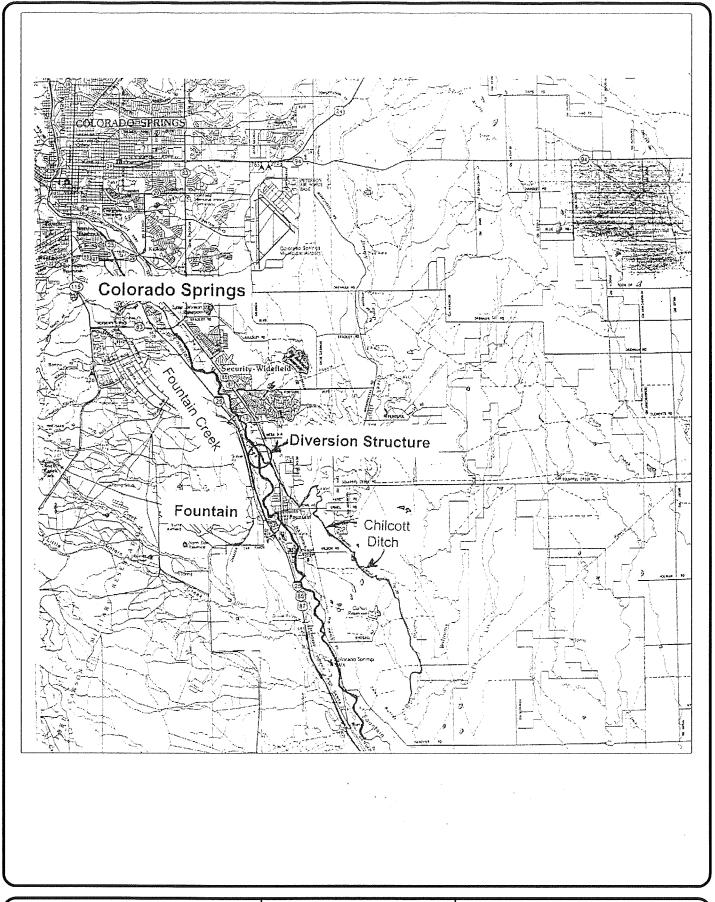

#### **Project Service Area and Facilities**

The Company provides irrigation water to approximately 2200-acres of actively cultivated property within in El Paso County and the Company provides deliveries of its surface water rights to shareholders with active water court decrees in which the water is diverted from Fountain Creek, measured and then returned to Fountain Creek on behalf of the shareholders who utilize it in various augmentation plans and as supplemental water supplies in their respective municipal service areas. The head gate of the ditch is located north of the City of Fountain, on Fountain Creek, and extends southeast approximately 8 miles. The siphon structure is located approximately 3.3 miles down ditch where it crosses Jimmy Camp Creek. Irrigated acreage within the service area is primarily used for cattle ranching, hay production and soil conservation

activities. Hay crops are used as cattle feed and a source of revenue when it is sold. A map of the ditch is shown on page 7. A map of the service area is in the back pocket of this report.