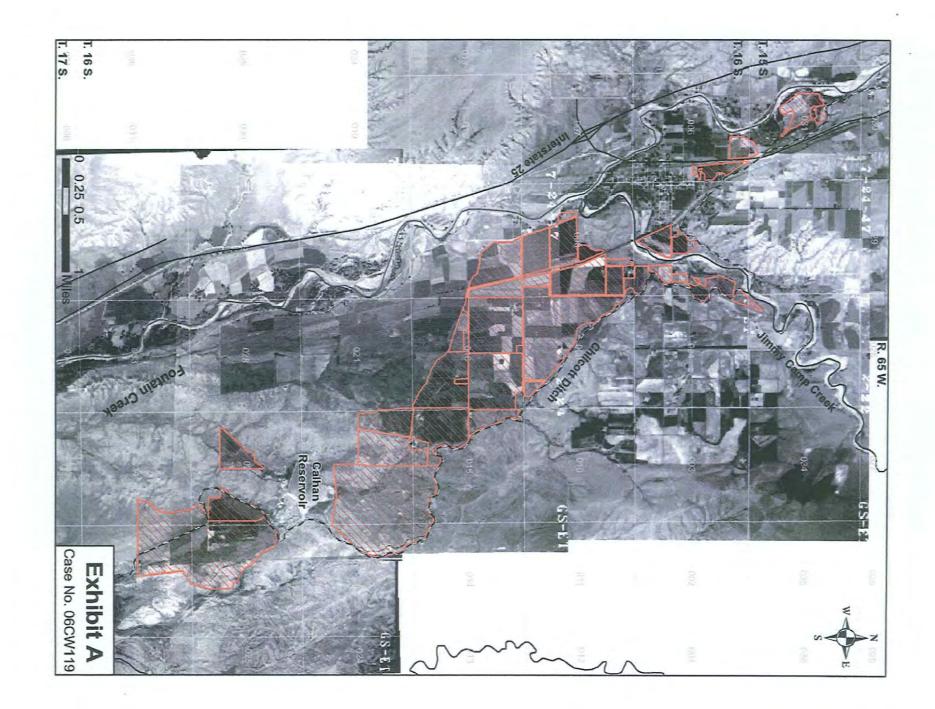

#### **Hydrology and Water Rights**

The source of water for the Company and its contract carriage obligations is direct flow water rights from Fountain Creek. The water rights diverted at the Company head gate consist of 14 distinctive rights with dates of appropriation ranging from 1861 to 1909 and totaling 90.8 cfs. The Company owns 3 of these rights totaling 55.4 cfs with the remaining 35.4 cfs being foreign water (i.e. water not decreed to the Company) that is contractually diverted and delivered to the owners of the foreign water via carriage agreements between the Company and the owner that owns the foreign water rights (note: All current carriage agreement owners are also shareholders within the Company). In 2006, shareholders representing 20.5 shares (of the 105 outstanding) received a water court decree that quantified the historical use, including ditch-wide historical river headgate diversions and consumptive use of the Chilcott Ditch water rights in water court case no. 2006CW119. The relevant findings of that decree are summarized in the table below, and a copy of the decree can be found in Appendix C: