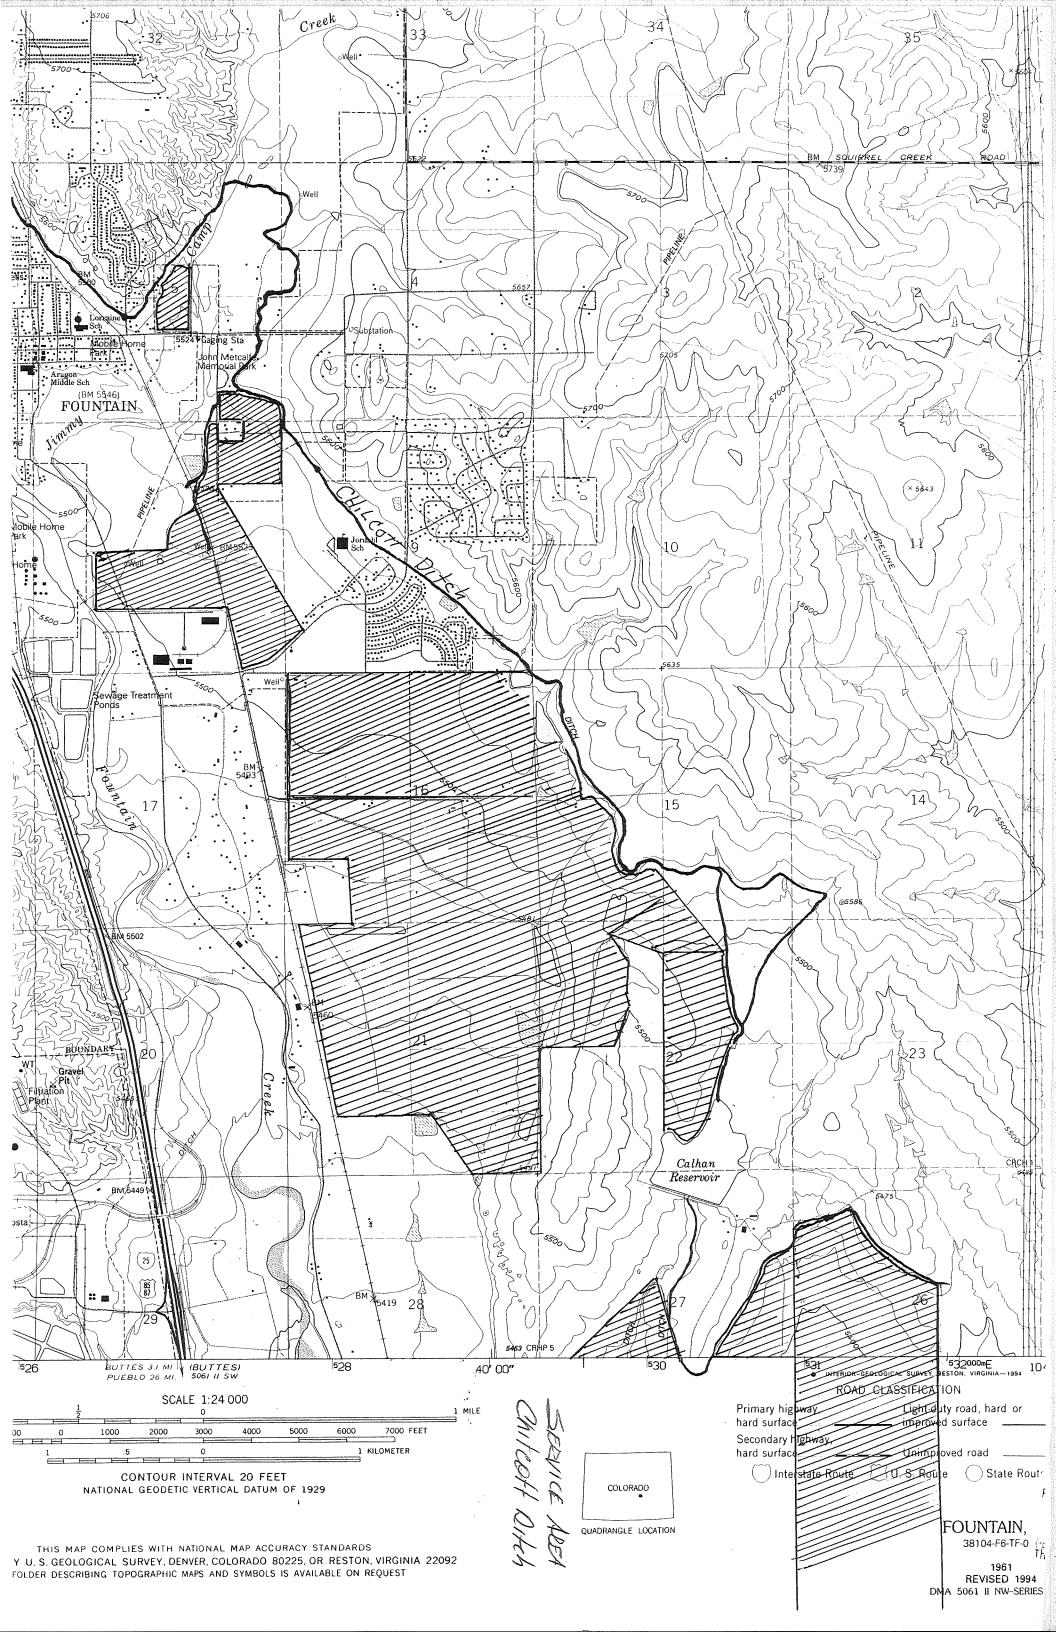

#### **Project Service Area and Facilities**

The Company provides irrigation water to approximately 2200-acres of actively cultivated property within in El Paso County and the Company provides deliveries of its surface water rights to shareholders with active water court decrees in which the water is diverted from Fountain Creek, measured and then returned to Fountain Creek on behalf of the shareholders who utilize it in various augmentation plans and as supplemental water supplies in their respective municipal service areas. The head gate of the ditch is located north of the City of Fountain, on Fountain Creek, and extends southeast approximately 8 miles. The siphon structure is located approximately 3.3 miles down ditch where it crosses Jimmy Camp Creek. Irrigated acreage within the service area is primarily used for cattle ranching, hay production and soil conservation

activities. Hay crops are used as cattle feed and a source of revenue when it is sold. A map of the ditch is shown on page 7. A map of the service area is in the back pocket of this report.