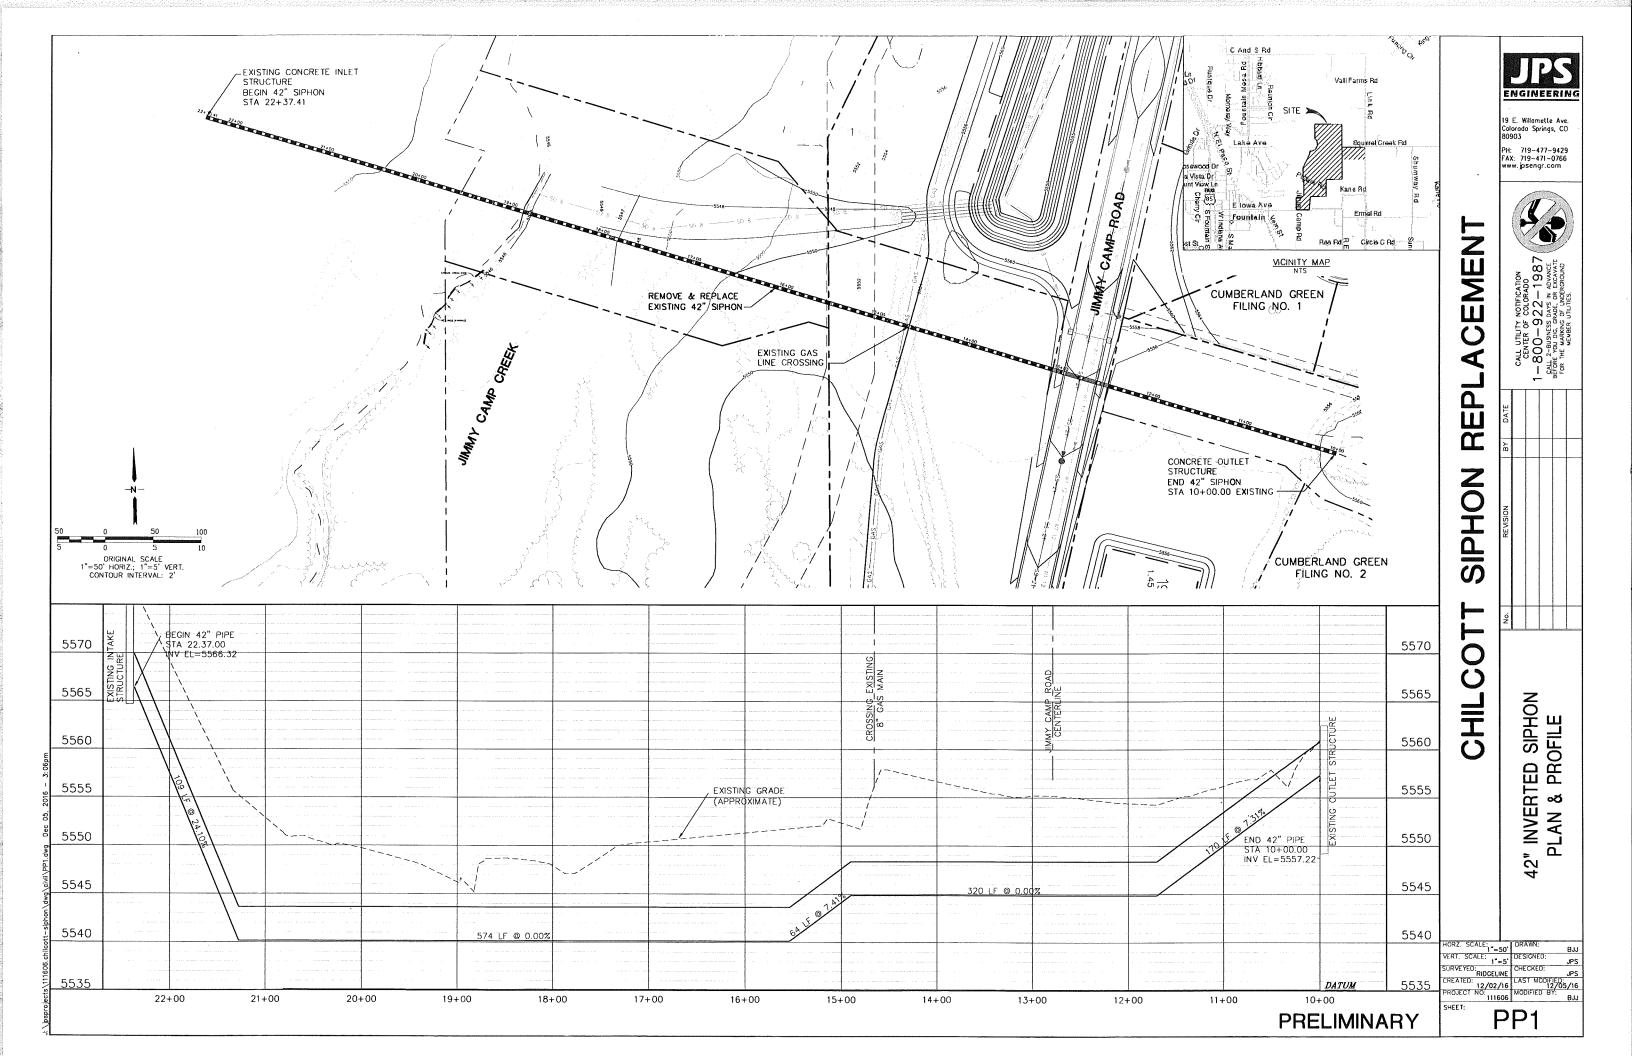

#### Introduction (Need for the Project)

The Chilcott Ditch Company (the "Company"), located in El Paso County, operates the Chilcott Ditch for the benefit of its shareholders by providing direct flow irrigation water. The ditch diverts from Fountain creek, just north of the Town of Fountain, and water deliveries are made through the Company's 8 mile ditch to service historically irrigated areas under the ditch as well as to an augmentation station that measures direct flow water returning back to Fountain creek on behalf of shareholders taking delivery of their pro-rata share through the augmentation station. A 42 inch diameter, 1,300 foot long siphon conveys ditch water flows under Jimmy Camp Creek to historically irrigated farmland to the south of the City of Fountain. During the 1940's the siphon was constructed from asphalt dipped corrugated steel pipe and has been in service for nearly 76 years. The structure has been repaired numerous times over its history due to piping failures. However, over the past 5 years, the piping failures have become excessive with 3 failures being repaired and 3 more that have created sinkholes in the drainage way of Jimmy Camp Creek jeopardizing needed water deliveries to downstream shareholders. In reviewing the siphon's age, maintenance history and number of failures, the Company has concluded that the siphon has reached its useful life and the Company wants to rebuild the siphon prior to the 2017 irrigation season which commences on March 15, 2017.

#### Selected Alternative

The selected alternative, *Alternative No. 3*, involves removal of the existing 42" CMP and installation of the new 42" diameter PVC together with pipe connections at the existing concrete inlet structure and existing concrete outlet structure.

JPS Engineering has prepared cost estimates for engineering design and construction for the project and has also prepared a conceptual plan which is attached in the back pocket of this study.