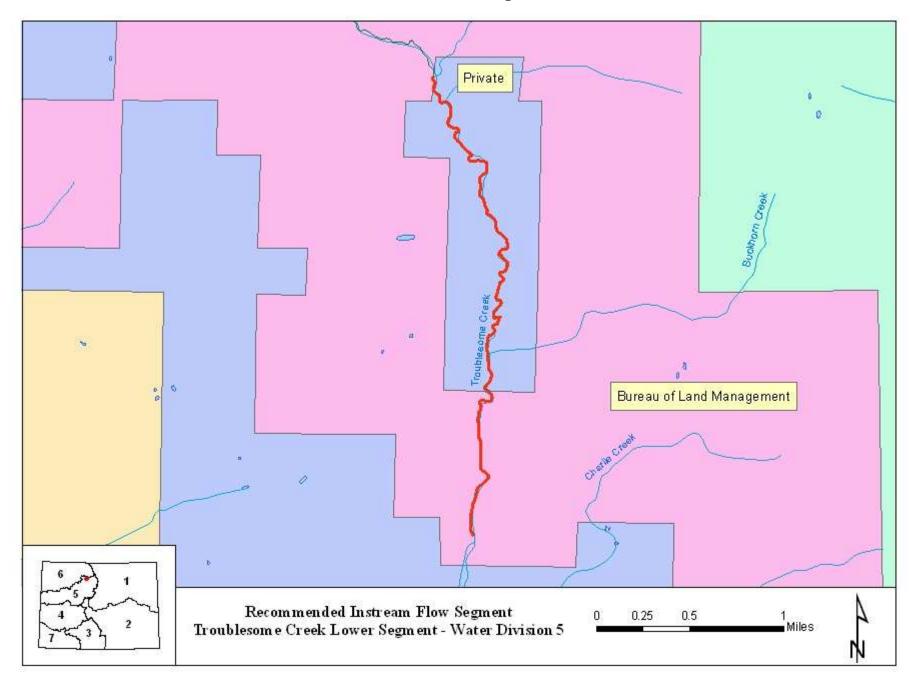

## **Executive Summary**

Water Division: 5 Water District: 50 CDOW#: 23521 CWCB ID: 08/5/A-010

**Segment:** Confluence with Rabbit Ears Creek to Headgate Pickering Ditch

**Upper Terminus**: CONFLUENCE WITH RABBIT EARS CREEK

(Latitude 40° 15' 45.57"N) (Longitude 106° 19' 6.93"W)

**Lower Terminus**: HEADGATE PICKERING DITCH AT (Latitude 40° 13' 37.14"N) (Longitude 106° 18' 49.59"W)

Watershed: Colorado headwaters (HUC#:14010001)

**Counties**: Grand **Length**: 3 miles

**USGS Quad(s)**: Hyannis Peak

**Flow Recommendation:** 9.3 cfs (April 1 to October 31)

5.9 cfs (November 1 to March 31)

The subject of this report is a segment of Troublesome Creek beginning at the confluence with Rabbit Ears Creek and extending downstream to the headgate of the Pickering Ditch. The proposed segment is located approximately 4 miles east of Kremmling. The staff has received only one recommendation for this segment, from the BLM. The recommendation for this segment is discussed below.

#### **Land Status Review**

|                   |                 | Total Length | Land Ownership |          |
|-------------------|-----------------|--------------|----------------|----------|
| Upper Terminus    | Lower Terminus  | (miles)      | % Private      | % Public |
| Confluence with   | Headgate of     | 3            | 58%            | 42%      |
| Rabbit Ears Creek | Pickering Ditch | 3            | 3670           | 4270     |