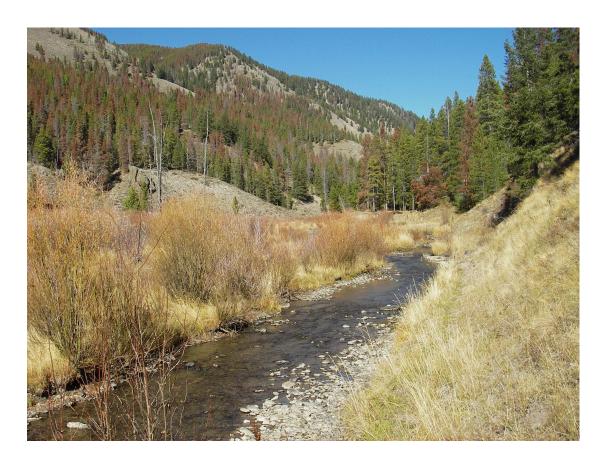

associated with the creek often occupies the entire valley floor. The riparian community also provides substantial nutrients to the creek system and abundant bank overhangs for fish habitat. However, the riparian does not provide substantial shading for fish habitat because the channel is wide. Fishery surveys indicate that the creek supports a large and self-sustaining population of brown trout with a variety of age classes. The creek also supports small numbers of brook trout and mottled sculpin".