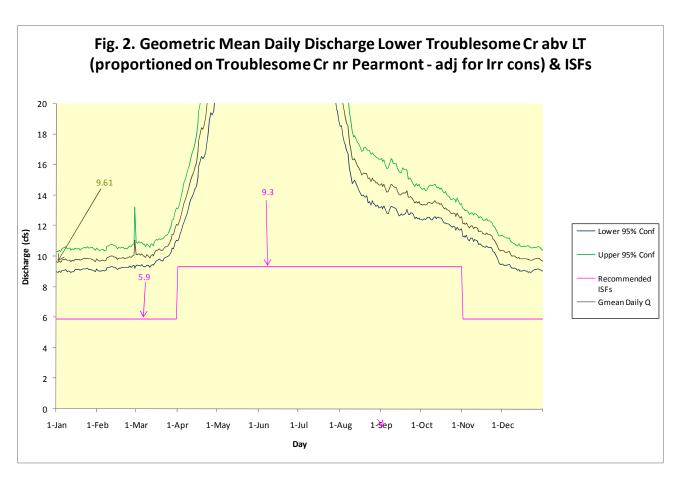

The next step in producing a representation of the discharge at Lower Troublesome Creek is to compute the Geometric Mean of the area-prorated "adjusted" data values from the Troublesome Creek near Pearmont, CO hydrograph. This step is of value because of the inherent statistical weaknesses found in any collection of data intended to measure natural stream discharge. Without getting into the details of statistical theory, it is worth noting that a set of discharge measurements is inherently inaccurate, no matter how well collected, due to the difficulties attendant to data collection, especially hydrologic data. To give deference to this fact and to increase the value of the hydrograph product of this analysis, the Geometric Means of the data were computed and plotted along with the 95% Confidence Intervals about the data. The resultant hydrograph, including recommended Instream Flow values, is displayed in figure 1 with an enlargement displayed in figure 2. The data displayed by this hydrograph follow in Table 1.

| Table 1. G | Table 1. Geometric Mean Discharge and Recommended Instream Flows |                                                                                                |  |  |
|------------|------------------------------------------------------------------|------------------------------------------------------------------------------------------------|--|--|
| Date       | Recommended ISF                                                  | Proportioned Adjusted GM (abv gage) No Adj (-) for Irr & OoB in Lower Troublesome Creek abv LT |  |  |
| 1-Jan      | 5.9                                                              | 9.64                                                                                           |  |  |
| 2-Jan      | 5.9                                                              | 9.61                                                                                           |  |  |
| 3-Jan      | 5.9                                                              | 9.69                                                                                           |  |  |
| 4-Jan      | 5.9                                                              | 9.62                                                                                           |  |  |
| 5-Jan      | 5.9                                                              | 9.71                                                                                           |  |  |
| 6-Jan      | 5.9                                                              | 9.78                                                                                           |  |  |
| 7-Jan      | 5.9                                                              | 9.81                                                                                           |  |  |
| 8-Jan      | 5.9                                                              | 9.84                                                                                           |  |  |
| 9-Jan      | 5.9                                                              | 9.74                                                                                           |  |  |
| 10-Jan     | 5.9                                                              | 9.75                                                                                           |  |  |
| 11-Jan     | 5.9                                                              | 9.74                                                                                           |  |  |
| 12-Jan     | 5.9                                                              | 9.66                                                                                           |  |  |
| 13-Jan     | 5.9                                                              | 9.72                                                                                           |  |  |
| 14-Jan     | 5.9                                                              | 9.72                                                                                           |  |  |
| 15-Jan     | 5.9                                                              | 9.81                                                                                           |  |  |
| 16-Jan     | 5.9                                                              | 9.80                                                                                           |  |  |
| 17-Jan     | 5.9                                                              | 9.80                                                                                           |  |  |