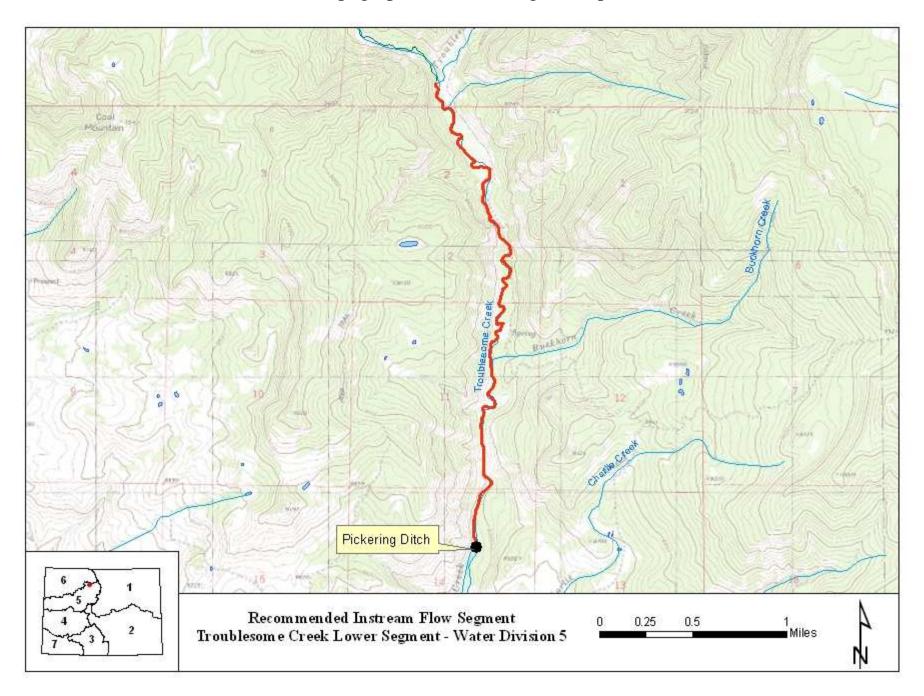

## **Executive Summary**

Water Division: 5 Water District: 50 CDOW#: 23521 CWCB ID: 08/5/A-010

**Segment:** Confluence with Rabbit Ears Creek to Headgate Pickering Ditch

**Upper Terminus**: CONFLUENCE WITH RABBIT EARS CREEK

(Latitude 40° 15' 45.57"N) (Longitude 106° 19' 6.93"W)

**Lower Terminus**: HEADGATE PICKERING DITCH AT (Latitude 40° 13' 37.14"N) (Longitude 106° 18' 49.59"W)

Watershed: Colorado headwaters (HUC#:14010001)

**Counties**: Grand **Length**: 3 miles

**USGS Quad(s)**: Hyannis Peak

**Flow Recommendation:** 9.3 cfs (April 1 to October 31)

5.9 cfs (November 1 to March 31)

The subject of this report is a segment of Troublesome Creek beginning at the confluence with Rabbit Ears Creek and extending downstream to the headgate of the Pickering Ditch. The proposed segment is located approximately 4 miles east of Kremmling. The staff has received only one recommendation for this segment, from the BLM. The recommendation for this segment is discussed below.