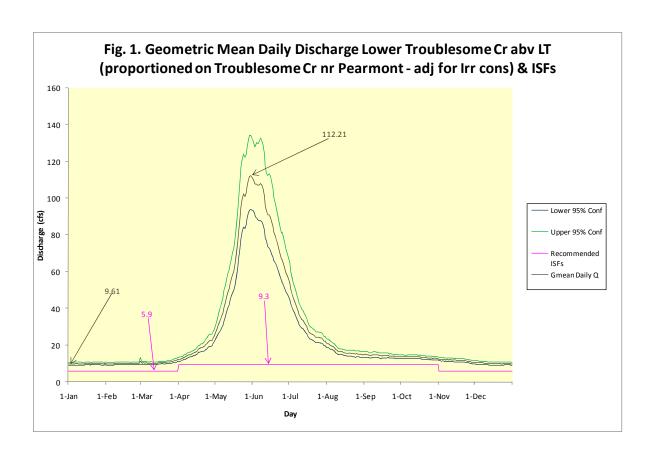

The next step in producing a representation of the discharge at Lower Troublesome Creek is to compute the Geometric Mean of the area-prorated "adjusted" data values from the Troublesome Creek near Pearmont, CO hydrograph. This step is of value because of the inherent statistical weaknesses found in any collection of data intended to measure natural stream discharge. Without getting into the details of statistical theory, it is worth noting that a set of discharge measurements is inherently inaccurate, no matter how well collected, due to the difficulties attendant to data collection, especially hydrologic data. To give deference to this fact and to increase the value of the hydrograph product of this analysis, the Geometric Means of the data were computed and plotted along with the 95% Confidence Intervals about the data. The resultant hydrograph, including recommended Instream Flow values, is displayed in figure 1 with an enlargement displayed in figure 2. The data displayed by this hydrograph follow in Table 1.

| Table 1. G | Table 1. Geometric Mean Discharge and Recommended Instream Flows |                                                                                                |  |  |
|------------|------------------------------------------------------------------|------------------------------------------------------------------------------------------------|--|--|
| Date       | Recommended ISF                                                  | Proportioned Adjusted GM (abv gage) No Adj (-) for Irr & OoB in Lower Troublesome Creek abv LT |  |  |
| 1-Jan      | 5.9                                                              | 9.64                                                                                           |  |  |
| 2-Jan      | 5.9                                                              | 9.61                                                                                           |  |  |
| 3-Jan      | 5.9                                                              | 9.69                                                                                           |  |  |
| 4-Jan      | 5.9                                                              | 9.62                                                                                           |  |  |
| 5-Jan      | 5.9                                                              | 9.71                                                                                           |  |  |
| 6-Jan      | 5.9                                                              | 9.78                                                                                           |  |  |
| 7-Jan      | 5.9                                                              | 9.81                                                                                           |  |  |
| 8-Jan      | 5.9                                                              | 9.84                                                                                           |  |  |
| 9-Jan      | 5.9                                                              | 9.74                                                                                           |  |  |
| 10-Jan     | 5.9                                                              | 9.75                                                                                           |  |  |
| 11-Jan     | 5.9                                                              | 9.74                                                                                           |  |  |
| 12-Jan     | 5.9                                                              | 9.66                                                                                           |  |  |
| 13-Jan     | 5.9                                                              | 9.72                                                                                           |  |  |
| 14-Jan     | 5.9                                                              | 9.72                                                                                           |  |  |
| 15-Jan     | 5.9                                                              | 9.81                                                                                           |  |  |
| 16-Jan     | 5.9                                                              | 9.80                                                                                           |  |  |
| 17-Jan     | 5.9                                                              | 9.80                                                                                           |  |  |