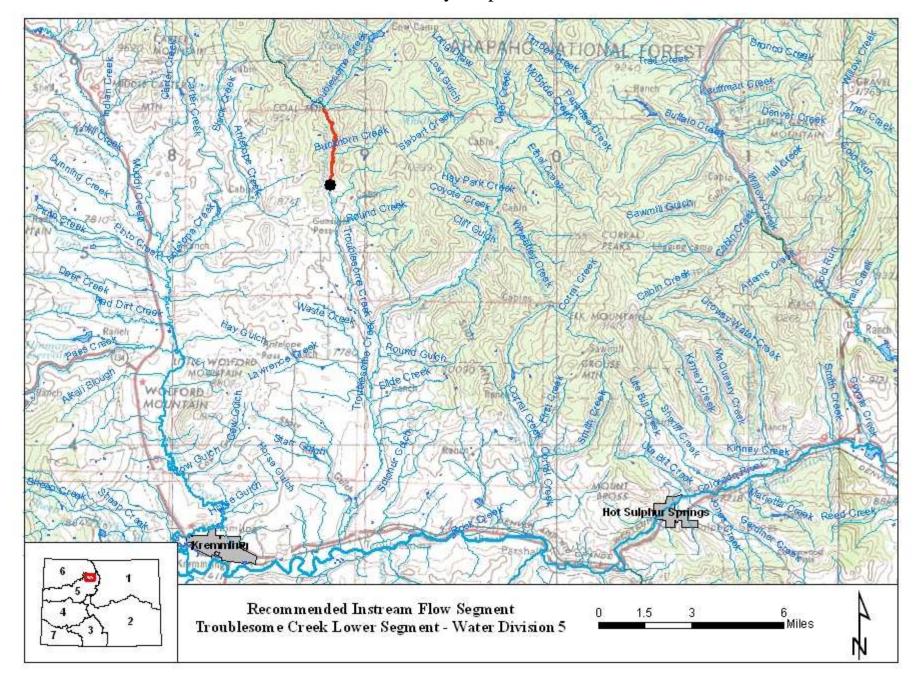

The subject of this report is a segment of Troublesome Creek beginning at the confluence with Rabbit Ears Creek and extending downstream to the headgate of the Pickering Ditch. The proposed segment is located approximately 4 miles east of Kremmling. The staff has received only one recommendation for this segment, from the BLM. The recommendation for this segment is discussed below.