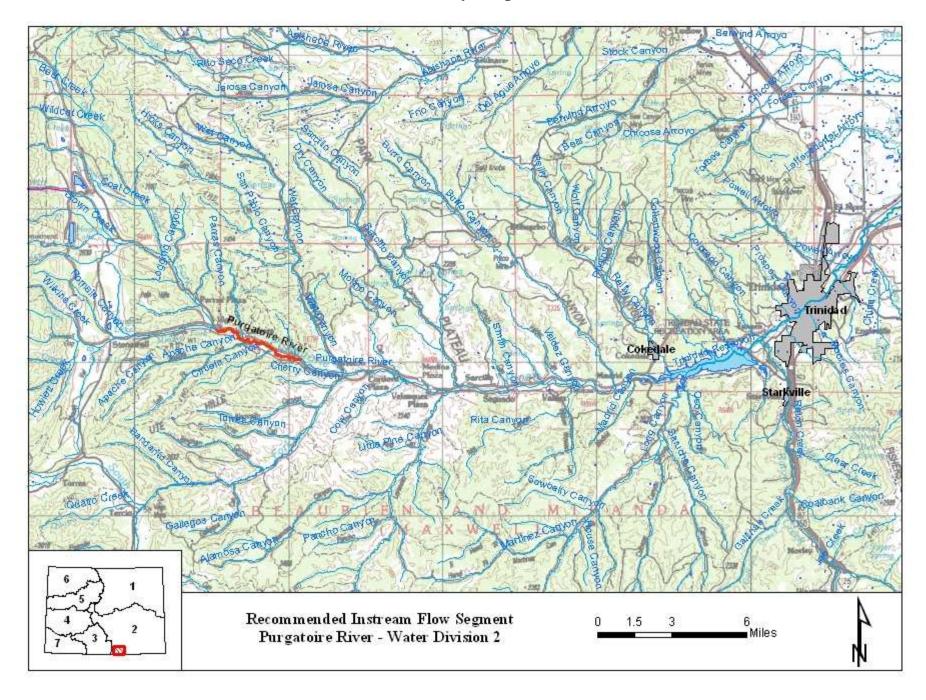

#### **Executive Summary**

Water Division: 2 Water District: 19 CDOW#: 33720 CWCB ID: 08/2/A-001

<u>Segment</u>: Confluence Middle & North Forks Purgatoire River to the Confluence with Lopez Canyon

Upper Terminus: CONFLUENCE WITH THE MIDDLE & NORTH FORKS OF

PURGATOIRE RIVER

(Latitude 37° 9' 26.01"N) (Longitude 104° 56' 26.53"W)

**Lower Terminus**: CONFLUENCE WITH LOPEZ CANYON (Latitude 37° 8' 25.05"N) (Longitude 104° 52' 44.77"W)

Watershed: Purgatoire (HUC#: 11020010)

Counties: Las Animas Length: 4.8 miles USGS Quad(s): Vigil

**Flow Recommendation:** 21.0 cfs (May 15 to August 15)

15 cfs (August 16 to September 15) 8.4 cfs (September 16 to November 30) 7.0 cfs (December 1 to April 14)

The subject of this report is a segment of the Purgatoire River beginning at the confluence of the Middle & North Forks of the Purgatoire River and extending downstream to the confluence with Lopez Canyon. The proposed segment is located west of the City of Trinidad. The recommendation for this segment is discussed below.