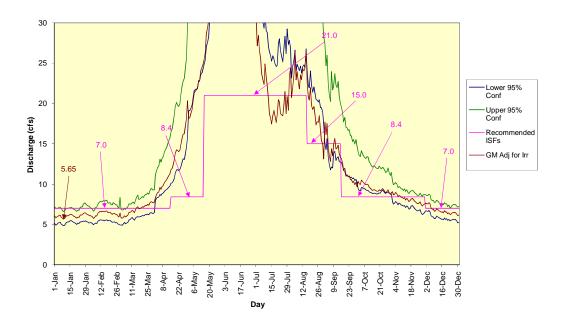

The next step in producing a representation of the discharge at Purgatoire River is to compute the Geometric Mean of the area-prorated "adjusted" data values from the Purgatoire River at Madrid, CO hydrograph. This step is of value because of the inherent statistical weaknesses found in any collection of data intended to measure natural stream discharge. Without getting into the details of statistical theory, it is worth noting that a set of discharge measurements is inherently inaccurate, no matter how well collected, due to the difficulties attendant to data collection, especially hydrologic data. To give deference to this fact and to increase the value of the hydrograph product of this analysis, the Geometric Means of the data were computed and plotted along with the 95% Confidence Intervals about the data. The resultant hydrograph, including recommended Instream Flow values, is displayed in figure 1 with an enlargement displayed in figure 2. The data displayed by this hydrograph follow in Table 1.

80 70 60 44 02 Lower 95% Conf Upper 95% Conf Discharge (cfs) Recommended **ISFs** GM Adj for Irr 20 10 0 29-Jul 1-Jul 6-May 20-May 12-Aug

Fig. 1. Geometric Mean Daily Q Purgatoire R abv LT (proportioned on Purgatoire R at Madrid, Adjusted for Irr) Adjusted for Irr & ISFs

Fig. 2. Geometric Mean Daily Q Purgatoire R abv LT (proportioned on Purgatoire R at Madrid, Adjusted for Irr), Adjusted for Irr, & ISFs

| Table 1. Geometric Mean Discharge and Recommended Instream Flows |                 |                                                                                  |  |
|------------------------------------------------------------------|-----------------|----------------------------------------------------------------------------------|--|
| Date                                                             | Recommended ISF | Proportioned Adjusted GM (abv gage) Adj (-) for Irr & OoB in Purgatoire R abv LT |  |
| 1-Jan                                                            | 7.0             | 6.06                                                                             |  |
| 2-Jan                                                            | 7.0             | 5.85                                                                             |  |
| 3-Jan                                                            | 7.0             | 5.92                                                                             |  |
| 4-Jan                                                            | 7.0             | 6.02                                                                             |  |
| 5-Jan                                                            | 7.0             | 6.12                                                                             |  |
| 6-Jan                                                            | 7.0             | 6.12                                                                             |  |
| 7-Jan                                                            | 7.0             | 5.90                                                                             |  |
| 8-Jan                                                            | 7.0             | 5.77                                                                             |  |
| 9-Jan                                                            | 7.0             | 5.65                                                                             |  |
| 10-Jan                                                           | 7.0             | 5.74                                                                             |  |
| 11-Jan                                                           | 7.0             | 5.99                                                                             |  |
| 12-Jan                                                           | 7.0             | 6.08                                                                             |  |
| 13-Jan                                                           | 7.0             | 6.12                                                                             |  |
| 14-Jan                                                           | 7.0             | 6.12                                                                             |  |
| 15-Jan                                                           | 7.0             | 6.25                                                                             |  |
| 16-Jan                                                           | 7.0             | 6.25                                                                             |  |
| 17-Jan                                                           | 7.0             | 6.15                                                                             |  |