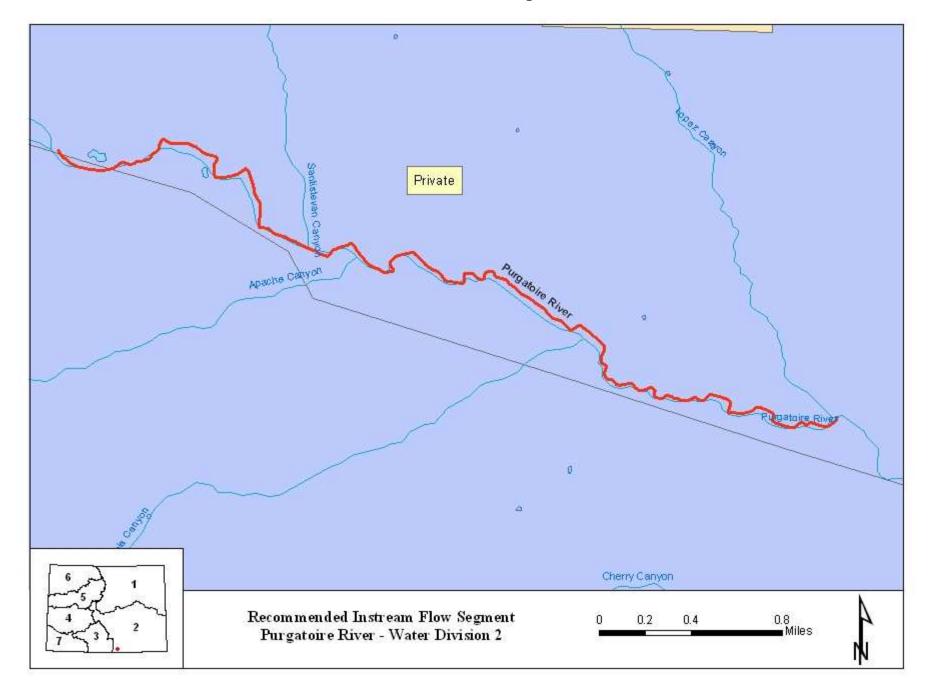

#### **Executive Summary**

Water Division: 2 Water District: 19 CDOW#: 33720 CWCB ID: 08/2/A-001

<u>Segment</u>: Confluence Middle & North Forks Purgatoire River to the Confluence with Lopez Canyon

Upper Terminus: CONFLUENCE WITH THE MIDDLE & NORTH FORKS OF

PURGATOIRE RIVER

(Latitude 37° 9' 26.01"N) (Longitude 104° 56' 26.53"W)

**Lower Terminus**: CONFLUENCE WITH LOPEZ CANYON (Latitude 37° 8' 25.05"N) (Longitude 104° 52' 44.77"W)

Watershed: Purgatoire (HUC#: 11020010)

Counties: Las Animas Length: 4.8 miles USGS Quad(s): Vigil

**Flow Recommendation:** 21.0 cfs (May 15 to August 15)

15 cfs (August 16 to September 15) 8.4 cfs (September 16 to November 30) 7.0 cfs (December 1 to April 14)

The subject of this report is a segment of the Purgatoire River beginning at the confluence of the Middle & North Forks of the Purgatoire River and extending downstream to the confluence with Lopez Canyon. The proposed segment is located west of the City of Trinidad. The recommendation for this segment is discussed below.