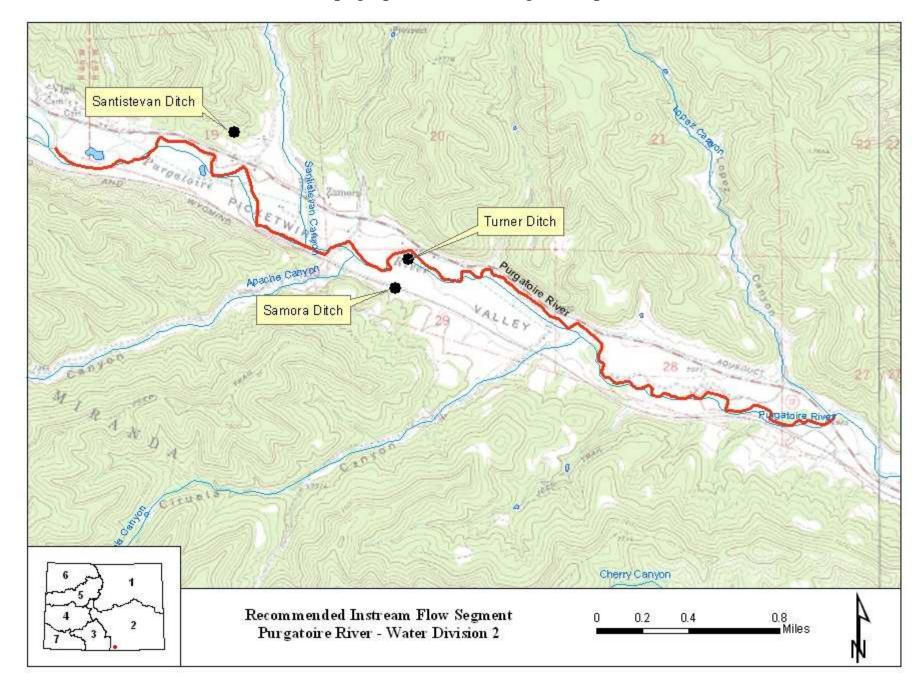

The subject of this report is a segment of the Purgatoire River beginning at the confluence of the Middle & North Forks of the Purgatoire River and extending downstream to the confluence with Lopez Canyon. The proposed segment is located west of the City of Trinidad. The recommendation for this segment is discussed below.

### Instream Flow Recommendation(s)

The CDOW is recommending 21.0 cfs (May 15 to August 15); 15 cfs (August 16 to September 15); 8.4 cfs (September 16 to November 30); 7.0 cfs (December 1 to April 14) and 8.4 cfs (April 15 to May 14) based on their data collection efforts and staff's water availability analyses.