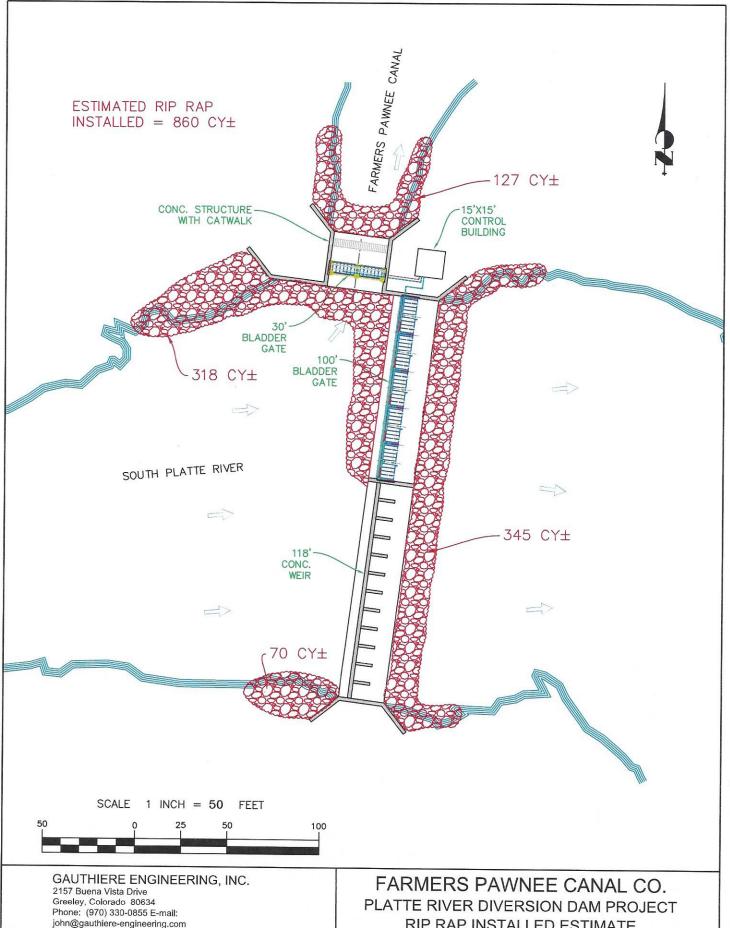

The project was completed 4.8% above the bid cost. Contributing to the additional cost was the need to reimburse the Contractor for sales tax on purchased materials. Sales tax costs amounted to 1.35% of the bid cost or 28.12% of the total increase in project cost. The remainder of the cost increase was due primarily to placement of additional riprap, additional excavation required, additional structural fill required and repairs on the old structure.