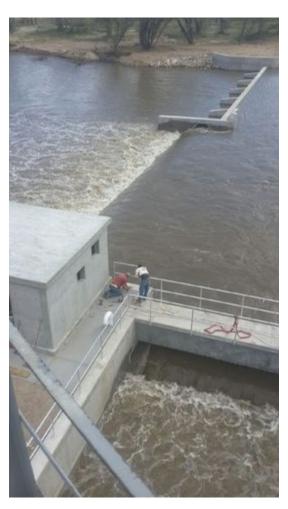

The flow in the Platte River (at over 17,000 cfs) has provided an excellent test of the new structure and the Canal Company is successfully diverting water utilizing the newly installed structures and equipment.