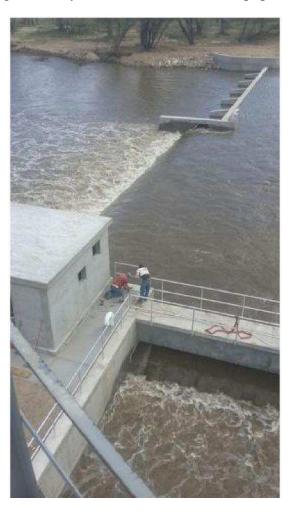

The flow in the Platte River (at over 17,000 cfs) has provided an excellent test of the new structure and the Canal Company is successfully diverting water utilizing the newly installed structures and equipment.