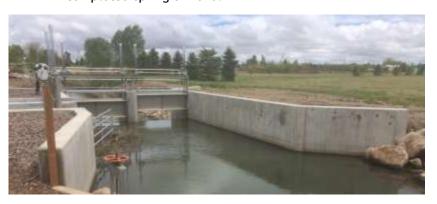

## **Project Description**

The purpose of the Project was to replace the Company's South Platte River diversion gates, rehabilitate the existing trash rack, and install a gantry crane sytem to clean the trash gates automatically. The Project included reconstruction of the Branch Ditch Diversion Structure on the Fulton Ditch at a different site.