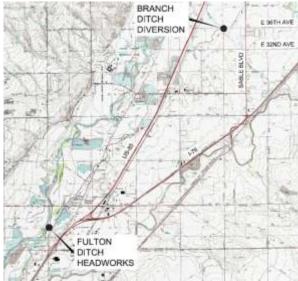

## **Project Description**

The purpose of the Project was to replace the Company's South Platte River diversion gates, rehabilitate the existing trash rack, and install a gantry crane sytem to clean the trash gates automatically. The Project included reconstruction of the Branch Ditch Diversion Structure on the Fulton Ditch at a different site.

The Company diverts South Platte River water near 100th Avenue in Commerce City to a 38,000-acre service area. Increasing sago pond weed in the South Platte River was beginning to obstruct the flow of water through the existing trash rack. Construction began in spring of 2014, and completed spring of 2016.