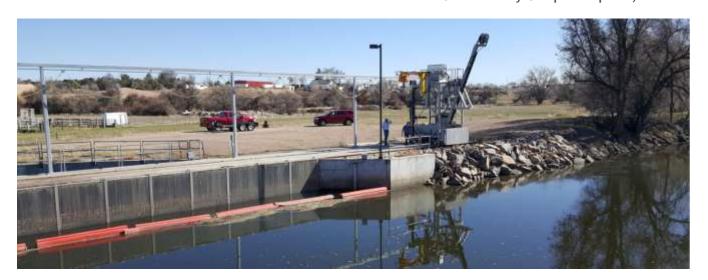

## **Project Description**

The purpose of the Project was to replace the Company's South Platte River diversion gates, rehabilitate the existing trash rack, and install a gantry crane sytem to clean the trash gates automatically. The Project included reconstruction of the Branch Ditch Diversion Structure on the Fulton Ditch at a different site.

The Company diverts South Platte River water near 100th Avenue in Commerce City to a 38,000-acre service area. Increasing sago pond weed in the South Platte River was beginning to obstruct the flow of water through the existing trash rack. Construction began in spring of 2014, and completed spring of 2016.