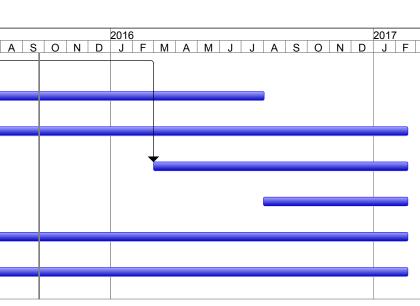

**c.** The Schedule that was included in the Original Contract's Scope of Work shall be replaced by the updated schedule attached hereto as **Schedule B**.

| nplementation | SCHEDULE B                                                                                            |                                                                                                                                                                                   |                                                                                                                                                                                                                                                                                                                                                  |                                                                                                                                                                                                                           |  |  |  |
|---------------|-------------------------------------------------------------------------------------------------------|-----------------------------------------------------------------------------------------------------------------------------------------------------------------------------------|--------------------------------------------------------------------------------------------------------------------------------------------------------------------------------------------------------------------------------------------------------------------------------------------------------------------------------------------------|---------------------------------------------------------------------------------------------------------------------------------------------------------------------------------------------------------------------------|--|--|--|
| Duration      | Start                                                                                                 | Finish                                                                                                                                                                            |                                                                                                                                                                                                                                                                                                                                                  | 2015<br>M J J A S O N D J F M A M J J                                                                                                                                                                                     |  |  |  |
| 1 day?        | 8/1/13                                                                                                | 8/1/13                                                                                                                                                                            |                                                                                                                                                                                                                                                                                                                                                  |                                                                                                                                                                                                                           |  |  |  |
| 782 days?     | 8/2/13                                                                                                | 8/1/16                                                                                                                                                                            |                                                                                                                                                                                                                                                                                                                                                  |                                                                                                                                                                                                                           |  |  |  |
| 926 days?     | 8/2/13                                                                                                | 2/17/17                                                                                                                                                                           |                                                                                                                                                                                                                                                                                                                                                  |                                                                                                                                                                                                                           |  |  |  |
| 254 days?     | 3/1/16                                                                                                | 2/17/17                                                                                                                                                                           |                                                                                                                                                                                                                                                                                                                                                  |                                                                                                                                                                                                                           |  |  |  |
| 145 days?     | 8/1/16                                                                                                | 2/17/17                                                                                                                                                                           |                                                                                                                                                                                                                                                                                                                                                  |                                                                                                                                                                                                                           |  |  |  |
| 926 days?     | 8/2/13                                                                                                | 2/17/17                                                                                                                                                                           | <b>↓</b>                                                                                                                                                                                                                                                                                                                                         |                                                                                                                                                                                                                           |  |  |  |
| 818 days?     | 1/1/14                                                                                                | 2/17/17                                                                                                                                                                           |                                                                                                                                                                                                                                                                                                                                                  |                                                                                                                                                                                                                           |  |  |  |
|               | Duration       1 day?       782 days?       926 days?       254 days?       145 days?       926 days? | Duration     Start       1 day?     8/1/13       782 days?     8/2/13       926 days?     8/2/13       254 days?     3/1/16       145 days?     8/1/13       926 days?     8/2/13 | Duration     Start     Finish       1 day?     8/1/13     8/1/13       782 days?     8/2/13     8/1/16       926 days?     8/2/13     2/17/17       254 days?     3/1/16     2/17/17       145 days?     8/1/16     2/17/17       926 days?     8/2/13     2/17/17       145 days?     8/1/16     2/17/17       926 days?     8/2/13     2/17/17 | Duration Start Finish 2014   1 day? 8/1/13 8/1/13 8/1/13   782 days? 8/2/13 8/1/16   926 days? 8/2/13 2/17/17   145 days? 8/1/16 2/17/17   926 days? 8/2/13 2/17/17   926 days? 8/2/13 2/17/17   926 days? 8/2/13 2/17/17 |  |  |  |