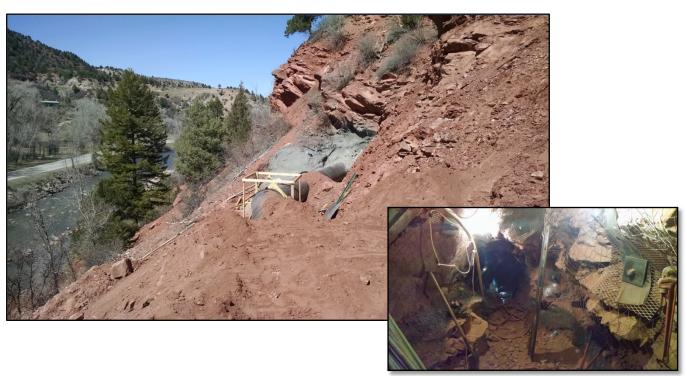

## **Ditch Piping Project**

East Mesa Water Company Substantially Complete July 1, 2015

**Project Description** 

The Company is located in the Crystal River Valley in the western portion of Pitkin County and provides irrigation water diverted out of the Crystal River. The project site is located six miles south of Carbondale. The earthen ditch was replaced with 42-inch HDPE pipe. The new pipe enters a 650 foot long rock tunnel that was collapsing. The Company worked with the NRCS and URS Corporation to pipe the ditch and utilize a combination of rock anchoring and grouting to protect the HDPE pipe inside the tunnel section. The Company serves 12 shareholders and is primarily used to grow hay and forage crops for cattle ranching. The Company was approved for grant funding from NRCS and construction was completed in June 2015.