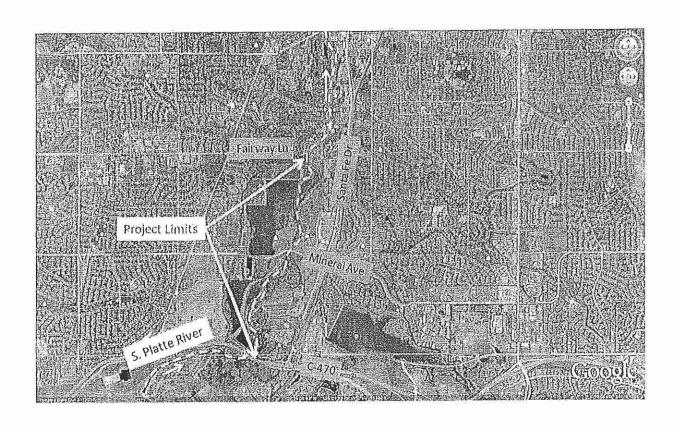

#### **Project Description**

The purpose of the project is to create a Master Plan for the South Platte River within South Platte Park. The plan will include:

- 1. Thirty percent river enhancement design for the 2.5 miles of river within South Platte Park which includes surveys, essential modeling, and analysis critical for future decision making, restoration design, permitting, and construction plans.
- 2. Full construction design and permitting for three river enhancement demonstration projects within South Platte Park.
  - a. **Instream Habitat and Bank Stabilization** (north of Mineral Ave, west of the Carson Nature Center) A riffle-pool-glide sequence for 1,300 linear feet, streamside riparian vegetation, and bank stabilization in the form of a handicapped stream-access platform that also serves education and recreation
  - b. **Stream-Lake Connection and Wetland Associations** (Redtail Lake, south of Mineral Ave.) Improved stream-lake in and return flows for fish refugia and wetland/backwater associations for the stream-lake complex
  - c. **Bank Stabilization and Flood Terracing** (north of Redtail Lake and south of Mineral Ave.) Stabilize 625 feet of actively eroding cut banks utilizing flood terracing techniques and riparian vegetation with boulder/riprap technique up to bankfull elevation