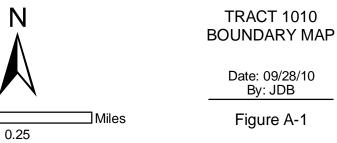

### TRACT DESCRIPTION

Tract 1010 is approximately 220 acres in size and is located in Sections 9, T-8N, R-18W (Figure A-1). The tract is located in the Elm Creek to Odessa bridge segment. Tract 1010 is located across the river channel south of Nebraska Public Power District's Blue Hole property (Figure A-2).