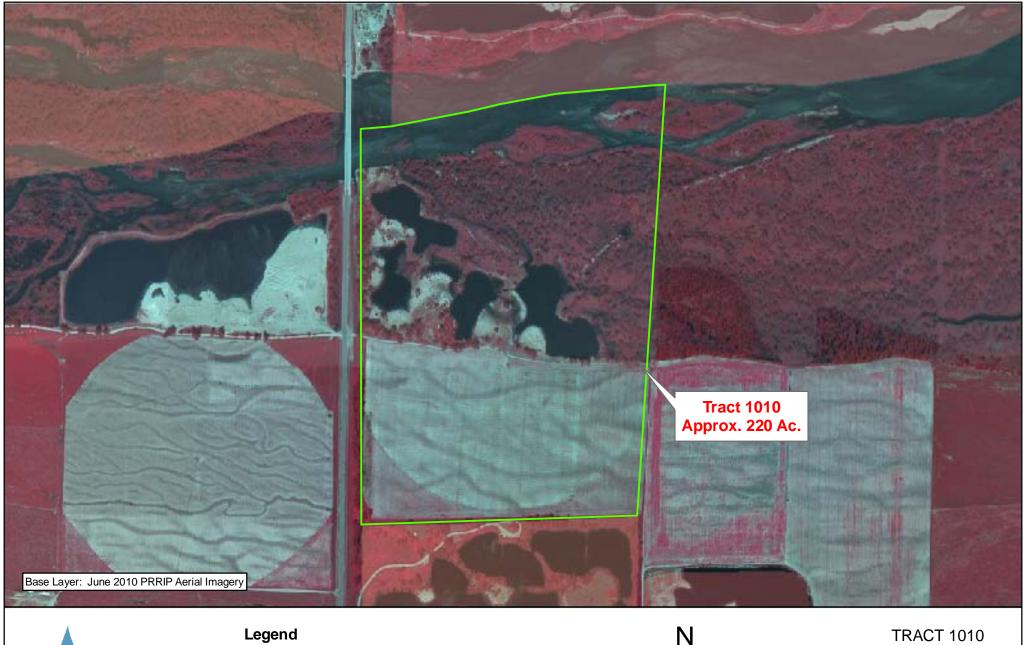

### TRACT DESCRIPTION

Tract 1010 is approximately 220 acres in size and is located in Sections 9, T-8N, R-18W (Figure A-1). The tract is located in the Elm Creek to Odessa bridge segment. Tract 1010 is located across the river channel south of Nebraska Public Power District's Blue Hole property (Figure A-2).