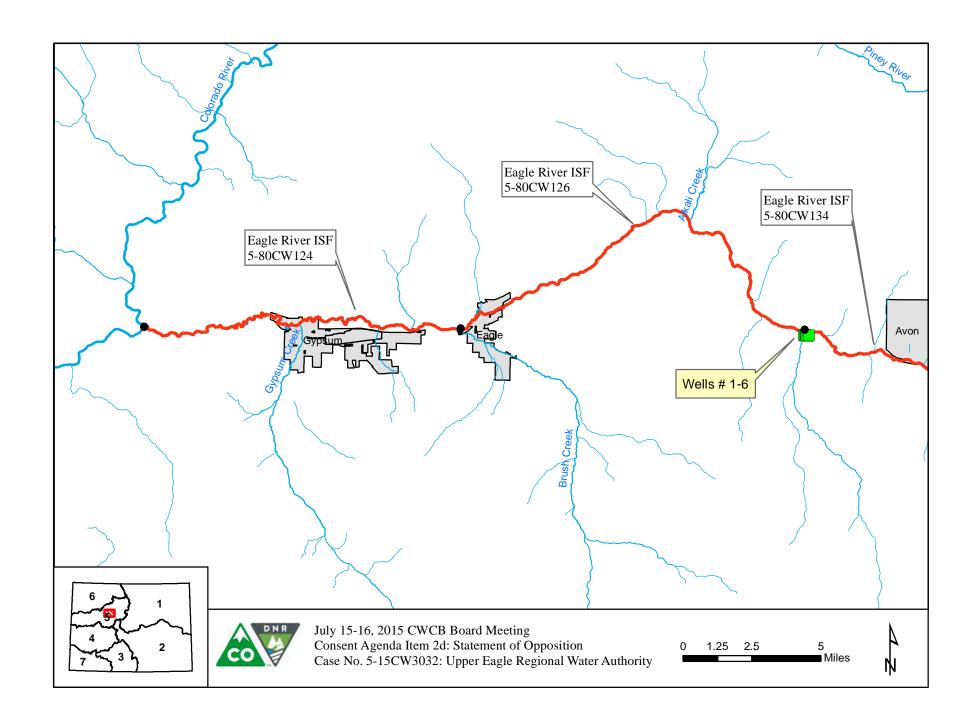

#### **CWCB Instream Flow Water Rights**

The CWCB holds the following instream flow water right(s) that could be injured by this application:

| CWCB          |             | Upper                 | Lower                       |          |                        | Approp.   |           |
|---------------|-------------|-----------------------|-----------------------------|----------|------------------------|-----------|-----------|
| Case No.      | Stream      | Terminus              | Terminus                    | Rate cfs | Timing                 | Date      | Watershed |
| 5-<br>80CW126 | Eagle River | confl. Lake<br>Creek  | confl. Brush<br>Creek       | 45, 110  | 10/1-4/30,<br>5/1-9/30 | 3/17/1980 | Eagle     |
| 5-<br>80CW124 | Eagle River | confl. Brush<br>Creek | confl.<br>Colorado<br>River | 50, 130  | 10/1-4/30,<br>5/1-9/30 | 3/17/1980 | Eagle     |
| 5-<br>80CW134 | Eagle River | confl. Gore<br>Creek  | confl. Lake<br>Creek        | 35, 85   | 10/1-4/30,<br>5/1-9/30 | 3/17/1980 | Eagle     |