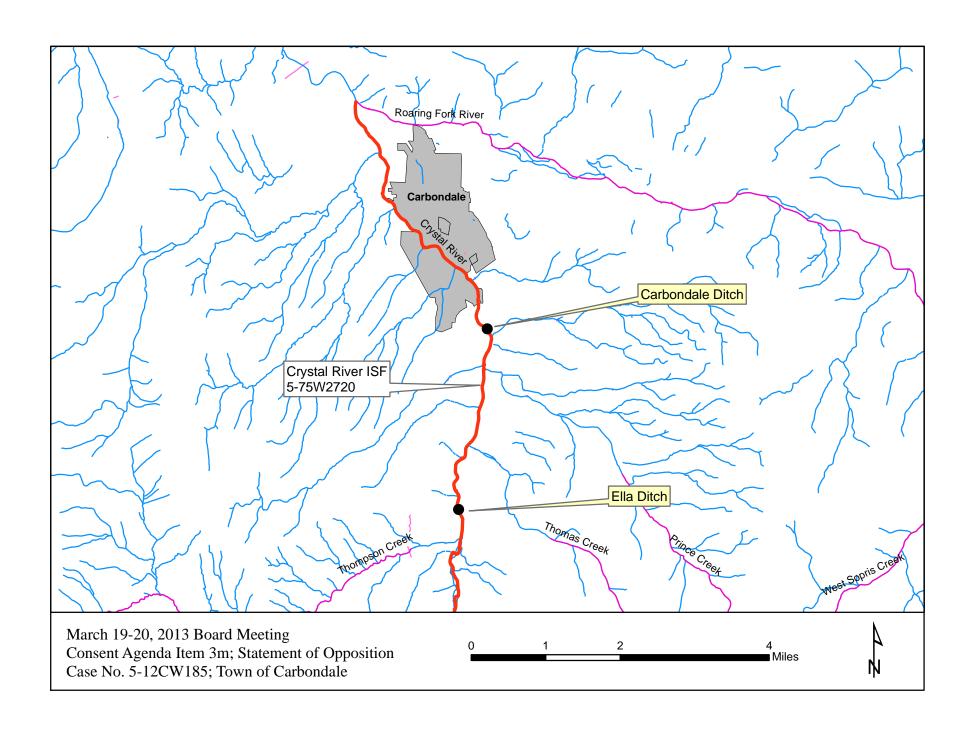

## **Summary**

This is an application for a change of water right. Applicant seeks to add the Carbondale Ditch as an alternate point of diversion for its Ella Ditch water right.

## **CWCB Appropriations**

The CWCB holds the following instream flow water right that could be injured by this application:

| CWCB<br>Case No. | Stream/Lake   | Amount (cfs) | Approp. Date | Watershed    | County           |
|------------------|---------------|--------------|--------------|--------------|------------------|
| 5-75W2720        | Crystal River | 60/100       | 5/1/1975     | Roaring Fork | Pitkin, Garfield |

## **Potential for Injury**

The proposed change of water right could cause an expansion of use, which could injure the CWCB's instream flow water right.