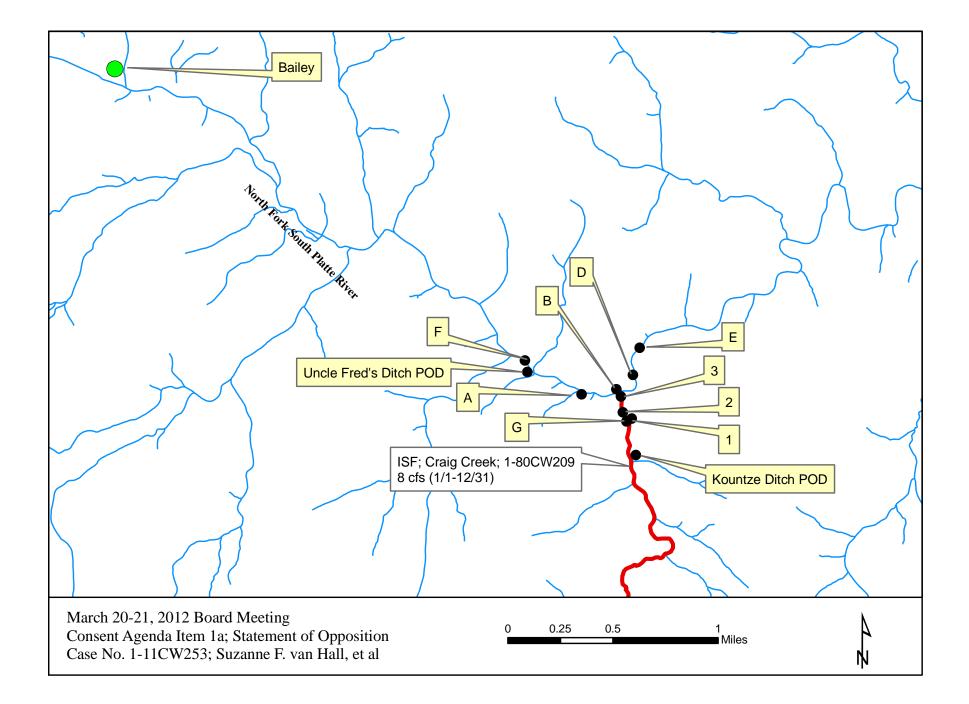

## Summary

This is an application for a water storage right and change of water right. The Applicants seek alternate points of diversion and to relocate the irrigated area.

## **CWCB** Appropriations

The CWCB holds the following instream flow water right that could be injured by this application:

| CWCB<br>Case No. | Stream/Lake | Amount<br>(cfs) | Approp.<br>Date | Watershed          | County |
|------------------|-------------|-----------------|-----------------|--------------------|--------|
| 1-80CW209        | Craig Creek | 8.0             | 5/7/1980        | Upper South Platte | Park   |

## **Potential for Injury**

The proposed change of water rights could cause an expansion of use which could injure the CWCB's instream flow water rights.