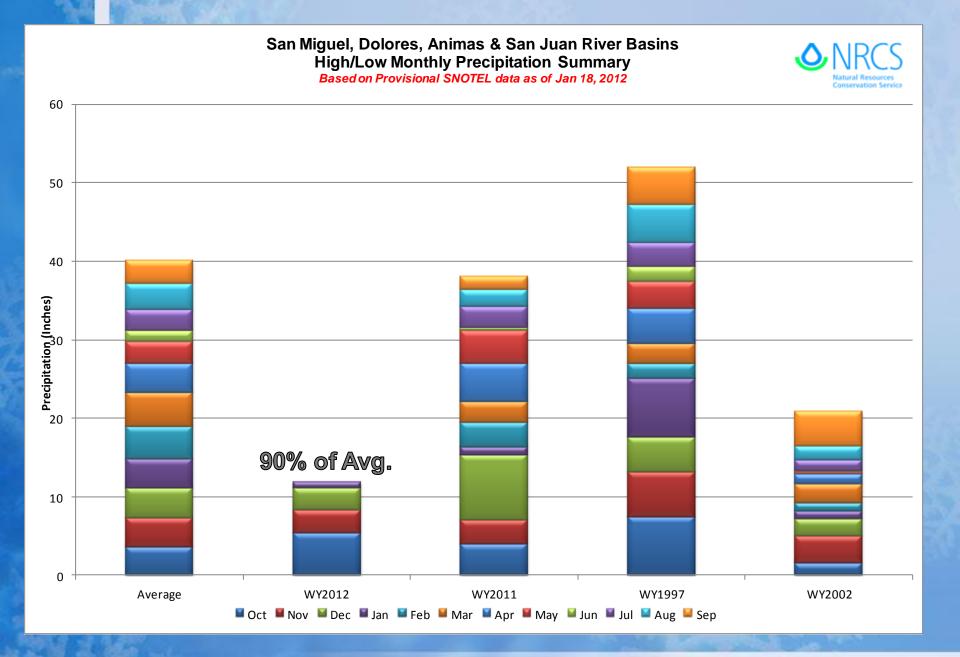

# San Miguel, Dolores, Animas & San Juan River Basins Summary

Year

Percent of Average

San Miguel, Dolores, Animas & San Juan River Basins High/Low Snowpack Summary