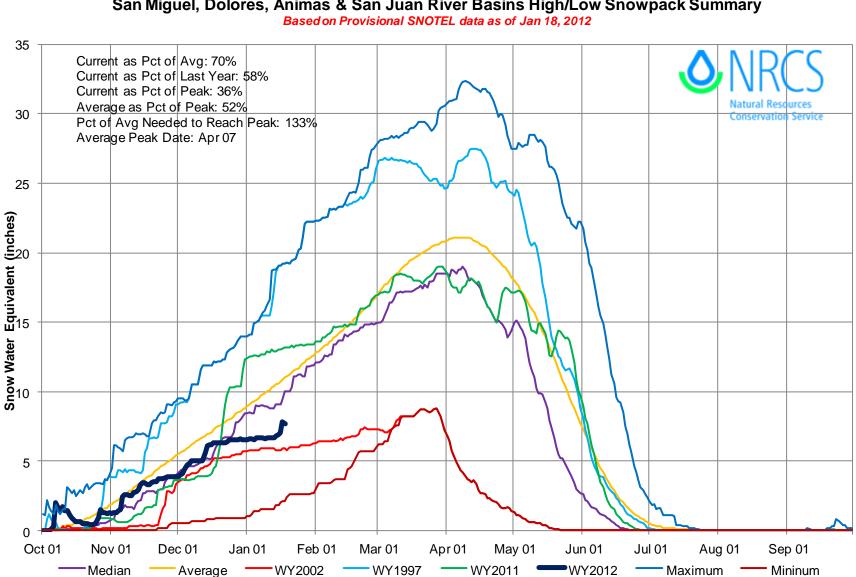

Year

Percent of Average

San Miguel, Dolores, Animas & San Juan River Basins High/Low Snowpack Summary