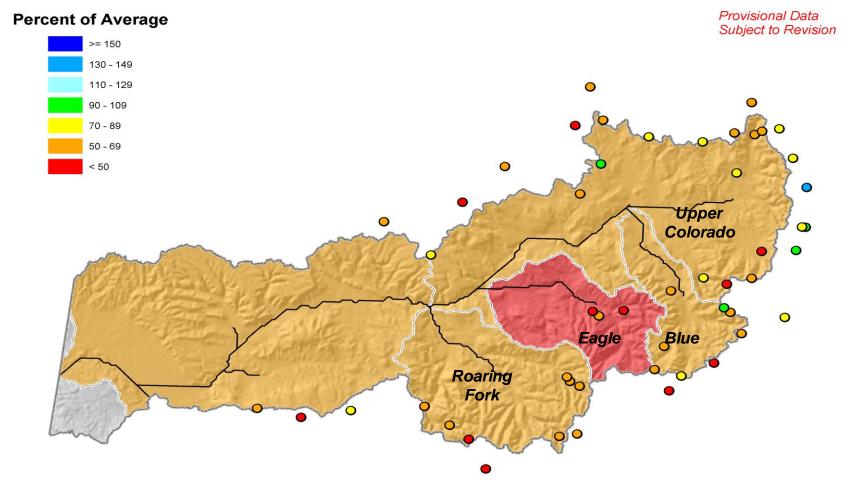

## Colorado River Basin Snowpack Map

Current as of January 1, 2012

January 1 Total Colorado River Basin Snowpack

Year

Upper Colorado River Basin High/Low Snowpack Summary

Based on Provisional SNOTEL data as of Jan 18, 2012