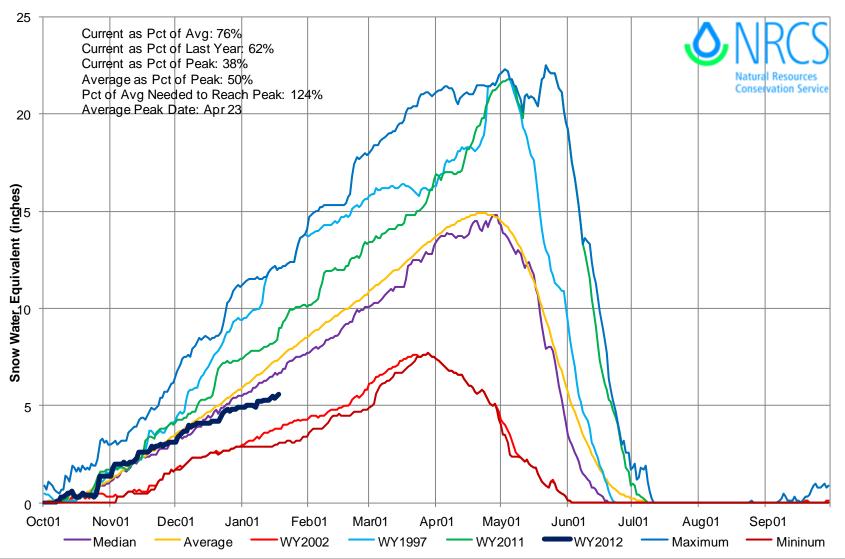

# South Platte River Basin Snowpack Map

### **Percent of Average**

Provisional Data Subject to Revision

January 1 Total South Platte River Basin Snowpack

Percent of Average

South Platte River Basin High/Low Snowpack Summary

Based on Provisional SNOTEL data as of Jan 18, 2012