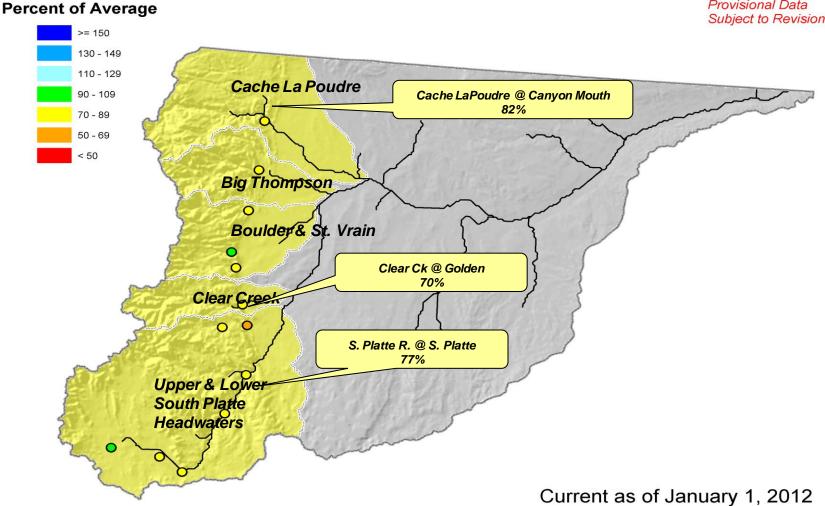

s of January 1, 2012

# South Platte River Basin Summary



# South Platte River Basin Snowpack Map

### **Percent of Average**

Provisional Data Subject to Revision



January 1 Total South Platte River Basin Snowpack



Percent of Average



South Platte River Basin High/Low Snowpack Summary

Based on Provisional SNOTEL data as of Jan 18, 2012



**O**NRCS 45 40 35 30 Precipitation (Inches) 15 85% of Avg 10 5 0 Average WY2012 WY2011 WY1997 WY2002 Oct Nov Dec Jan Feb Ara Apr Apr Jun Jul Aug Sep

# South Platte River Basin High/Low Monthly Precipitation Summary Based on Provisional SNOTEL data as of Jan 18, 2012

## South Platte River Basin Reservoir Storage Map



### SOUTH PLATTE RIVER BASIN Reservoir Storage Departure from Average



## South Platte River Basin Streamflow Forecast Map



Provisional Data Subject to Revision

# **Gunnison River Basin Summary**



## Gunnison River Basin Snowpack Map



January 1 Total Gunnison River Basin Snowpack



Percent of Average

Year

Gunnison River Basin High/Low Snowpack Summary

Based on Provisional SNOTEL data as of Jan 18, 2012



50 45 40 35 Precipitation (Inches), 0 2 0 0 15 71% of Avg 10 5 0 WY2011 Average WY2012 WY1997 WY2002 Oct Nov Dec Jan Feb Mar Apr May Jun Jul Aug Sep

### Gunnison River Basin High/Low Monthly Precipitation Summary

Based on Provisional SNOTEL data as of Jan 18, 2012

## Gunnison River Basin Reservoir Storage Map

Provisional Data Subject to Revision



End of December 2011

### SAN MIGUEL, DOLORES, ANIMAS AND SAN JUAN RIVER BASINS Reservoir Storage Departure from Average





# San Miguel, Dolores,