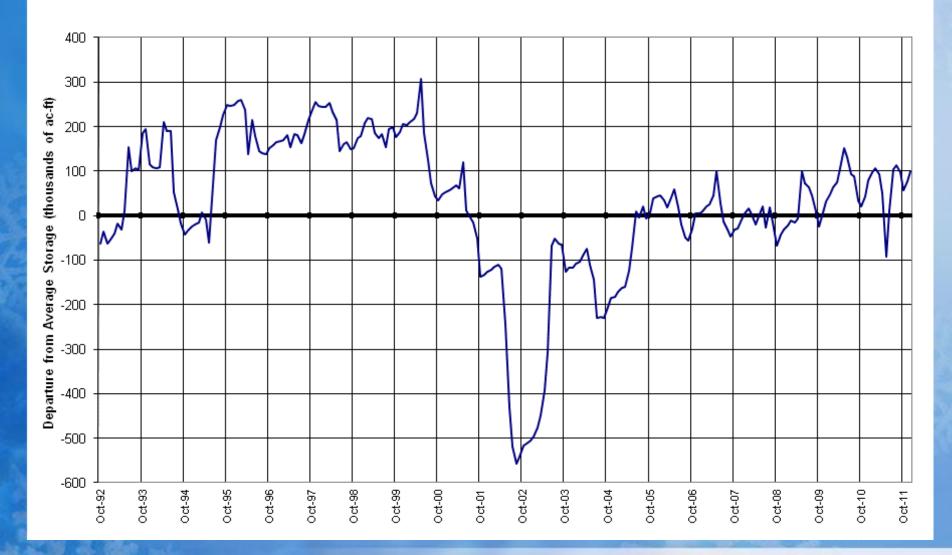

# Colorado River Basin Reservoir Storage Map

End of December 2011

COLORADO RIVER BASIN Reservoir Storage Departure from Average