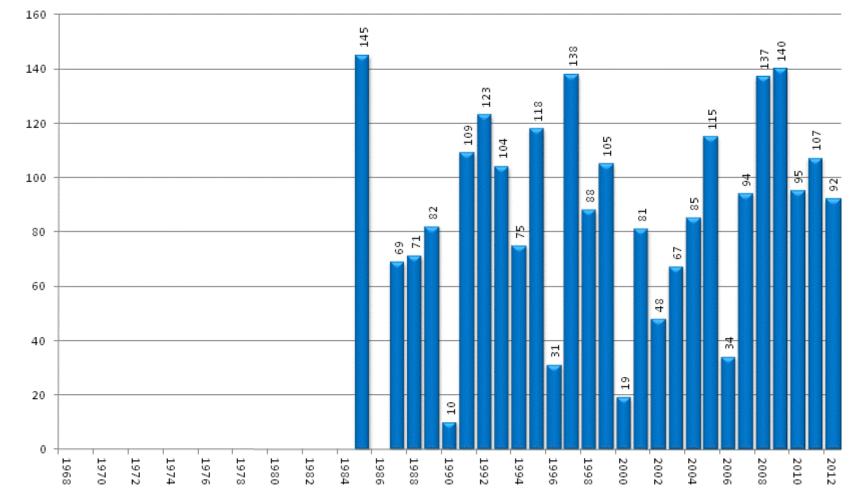

## Colorado River Basin Snowpack Map

Current as of January 1, 2012

January 1 Total Colorado River Basin Snowpack

Year

Upper Colorado River Basin High/Low Snowpack Summary

Based on Provisional SNOTEL data as of Jan 18, 2012