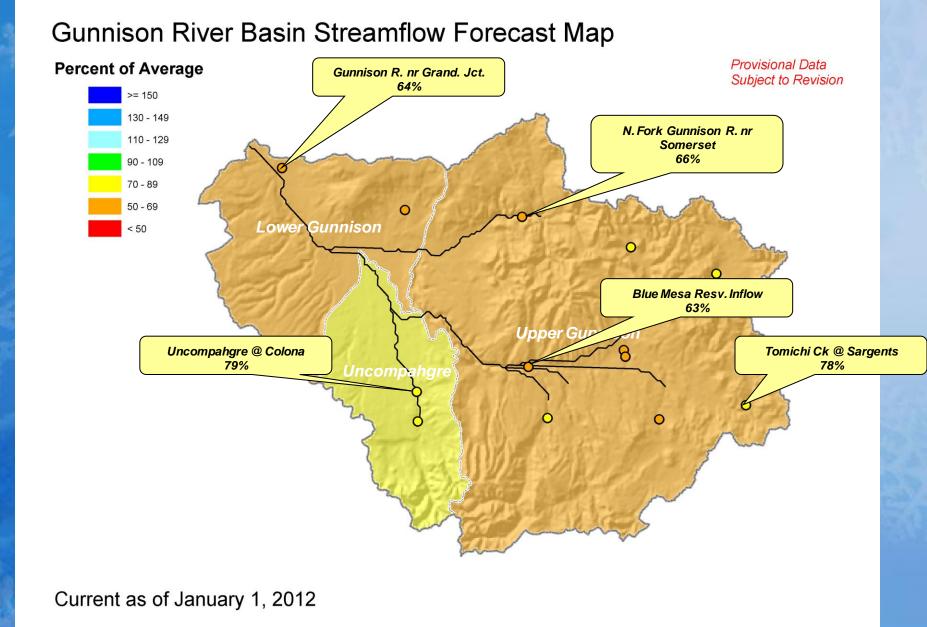

# **Gunnison River Basin Summary**

## Gunnison River Basin Snowpack Map

January 1 Total Gunnison River Basin Snowpack

Percent of Average

Year

Gunnison River Basin High/Low Snowpack Summary

Based on Provisional SNOTEL data as of Jan 18, 2012