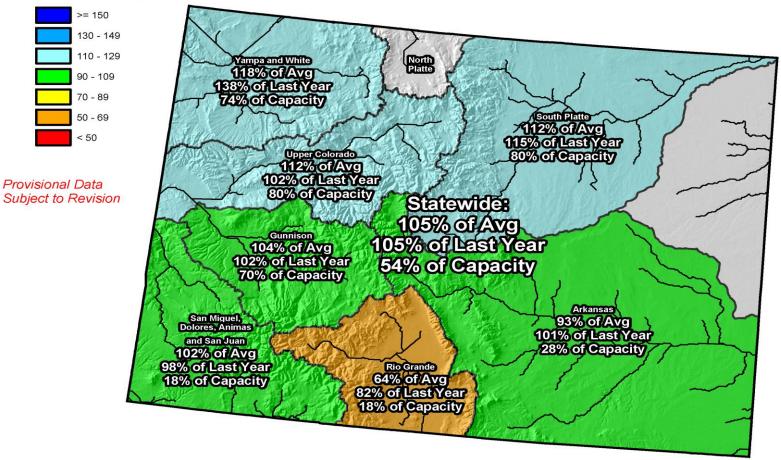

### Colorado Reservoir Storage Map

#### **Percent of Average**

End of December 2011