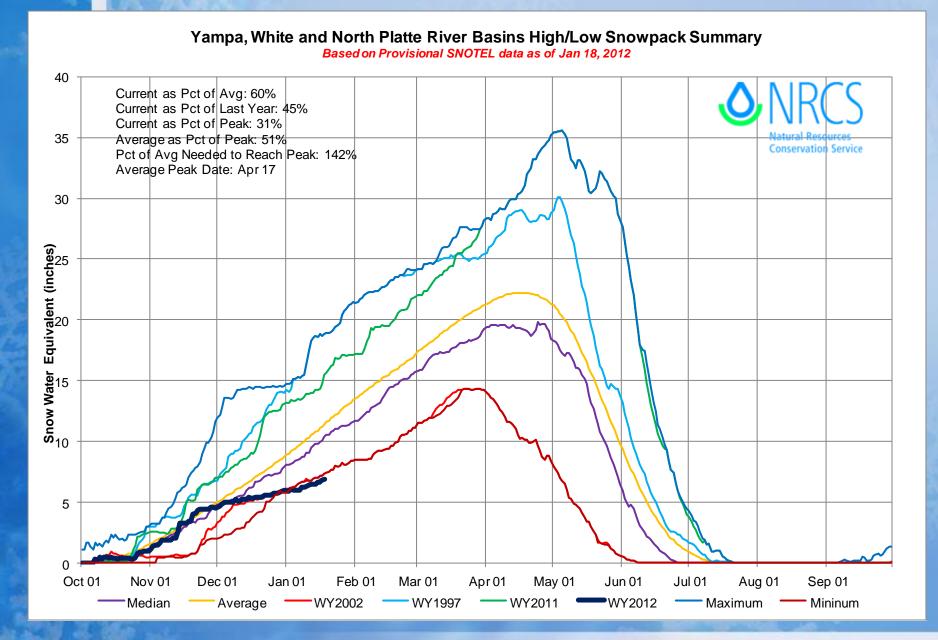

# NRCS – Snow Survey & Water Supply Forecasting

Mage Hultstrand

Water Availability Task Force Meeting January 18 2012

# Yampa, White & North Platte River Basins Summary



## Yampa, White and North Platte River Basins Snowpack Map

Provisional Data Subject to Revision



Current as of January 1, 2012

January 1 Total Yampa & White River Basins Snowpack



Percent of Average







Yampa and White River Basins High/Low Monthly Precipitation Summary





Provisional Data Subject to Revision



End of December 2011

## Yampa, White and North Platte River Basins Streamflow Map



< 50

Current as of January 1, 2012

# **Colorado River Basin Summary**



## Colorado River Basin Snowpack Map



Current as of January 1, 2012

January 1 Total Colorado River Basin Snowpack



Year

Upper Colorado River Basin High/Low Snowpack Summary

Based on Provisional SNOTEL data as of Jan 18, 2012





#### Upper Colorado River Basin High/Low Monthly Precipitation Summary Based on Provisional SNOTEL data as of Jan 18, 2012

# Colorado River Basin Reservoir Storage Map



End of December 2011

COLORADO RIVER BASIN Reservoir Storage Departure from Average



# Colorado River Basin Str