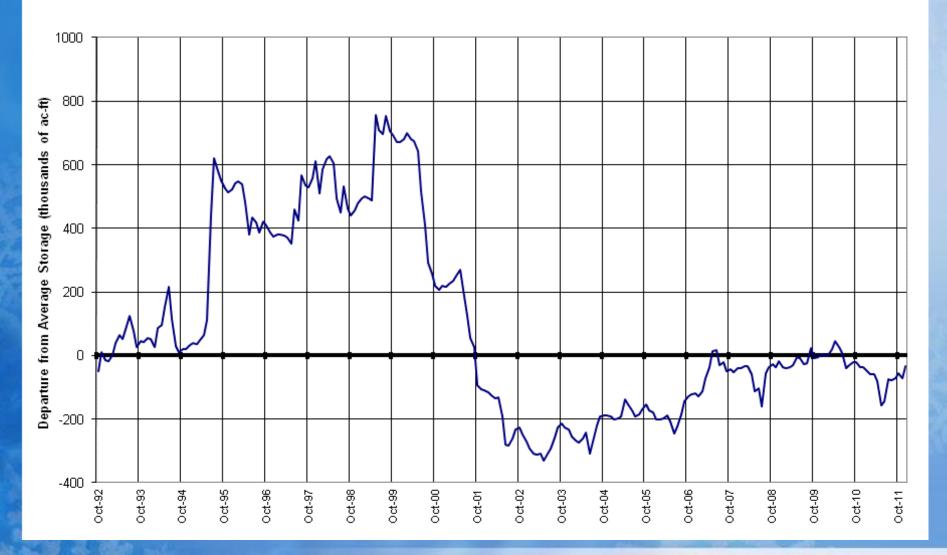

# Colorado River Basin Reservoir Storage Map

End of December 2011

COLORADO RIVER BASIN Reservoir Storage Departure from Average