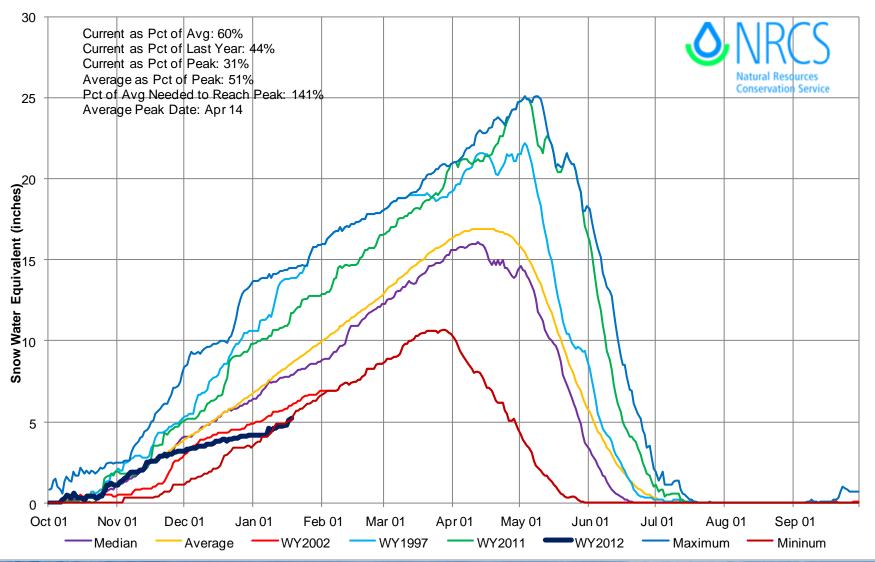

## Colorado River Basin Snowpack Map

Current as of January 1, 2012

January 1 Total Colorado River Basin Snowpack

Year

Upper Colorado River Basin High/Low Snowpack Summary

Based on Provisional SNOTEL data as of Jan 18, 2012