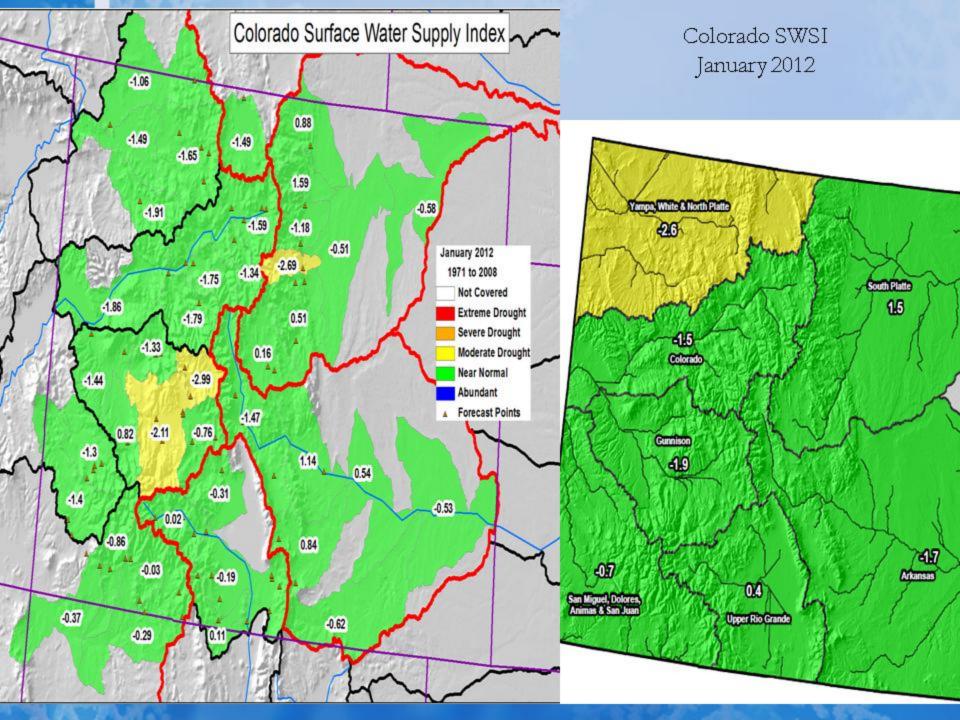

### Colorado SNOTEL Snowpack Update Map

#### **Percent of Average**

Current as of Jan 17, 2012

\*Data may not provide a valid measure of conditions