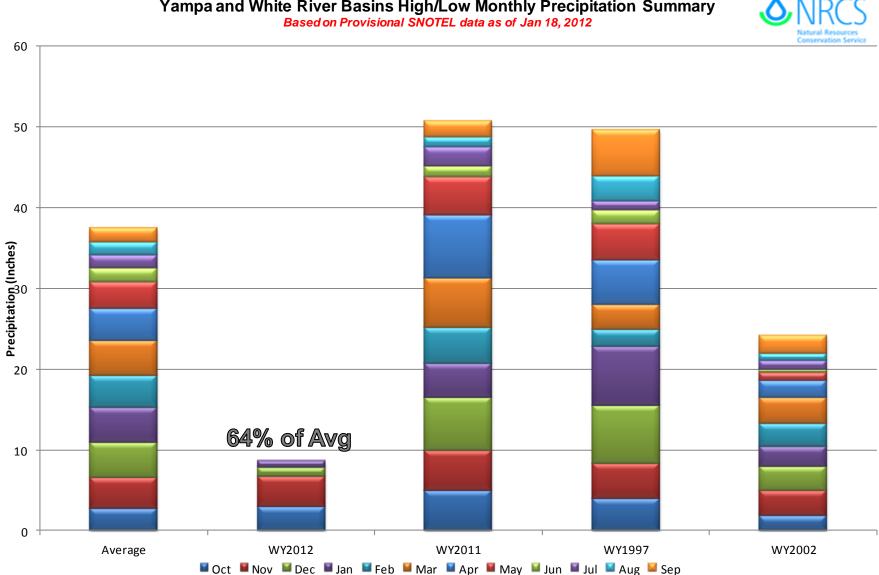

## Yampa, White and North Platte River Basins Snowpack Map

Provisional Data Subject to Revision

Current as of January 1, 2012

January 1 Total Yampa & White River Basins Snowpack

Percent of Average

Yampa and White River Basins High/Low Monthly Precipitation Summary