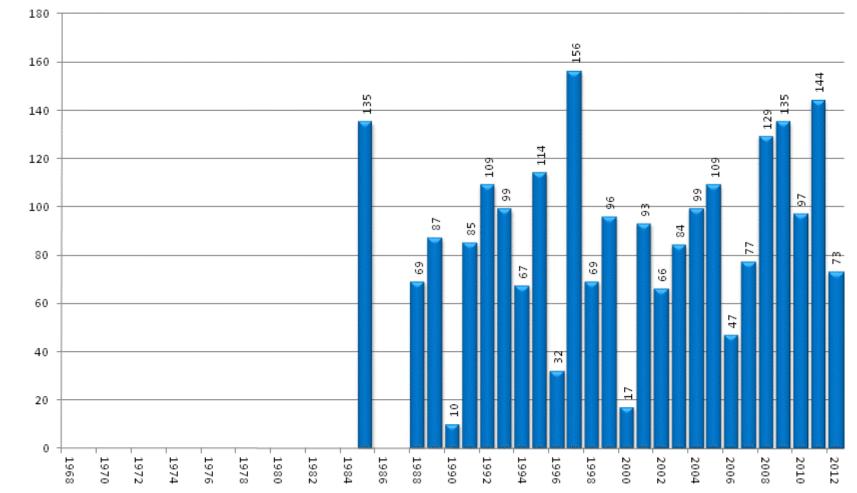

Year

Percent of Average

San Miguel, Dolores, Animas & San Juan River Basins High/Low Snowpack Summary