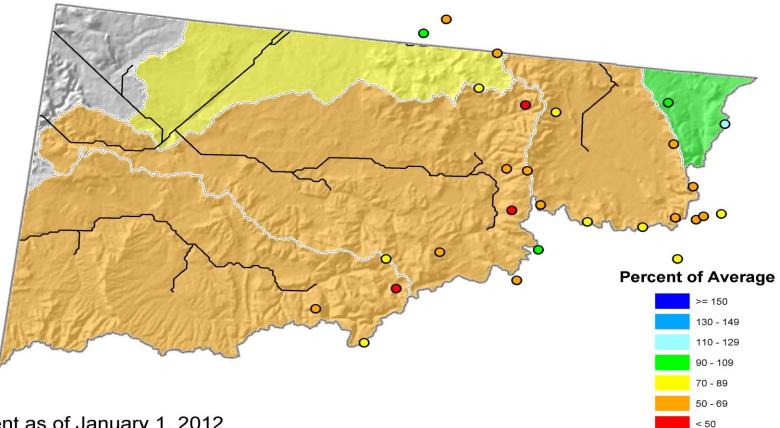

## Yampa, White and North Platte River Basins Snowpack Map

Provisional Data Subject to Revision

Current as of January 1, 2012

January 1 Total Yampa & White River Basins Snowpack

Percent of Average

Yampa and White River Basins High/Low Monthly Precipitation Summary