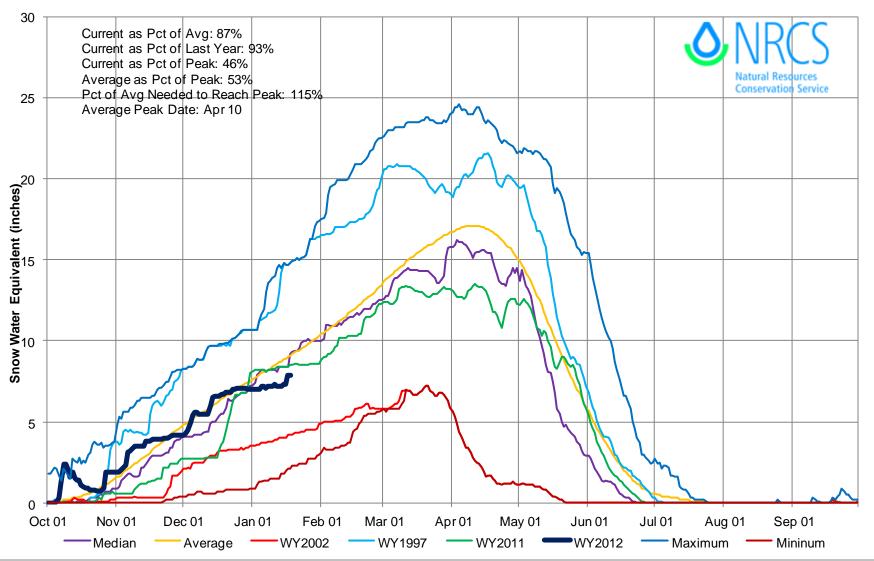

**O**NRCS 45 40 35 30 Precipitation (Inches) 15 85% of Avg 10 5 0 Average WY2012 WY2011 WY1997 WY2002 Oct Nov Dec Jan Feb Ara Apr Apr Jun Jul Aug Sep