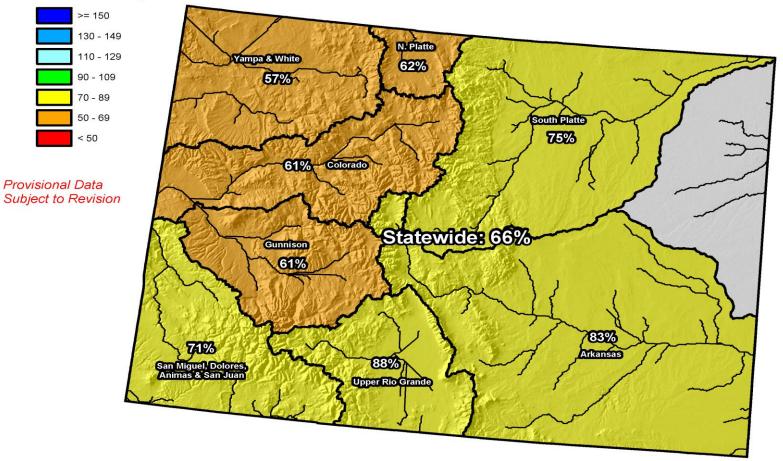

# Colorado SNOTEL Water Year-to-Date Precipitation Update Map

Current as of Jan 17, 2012