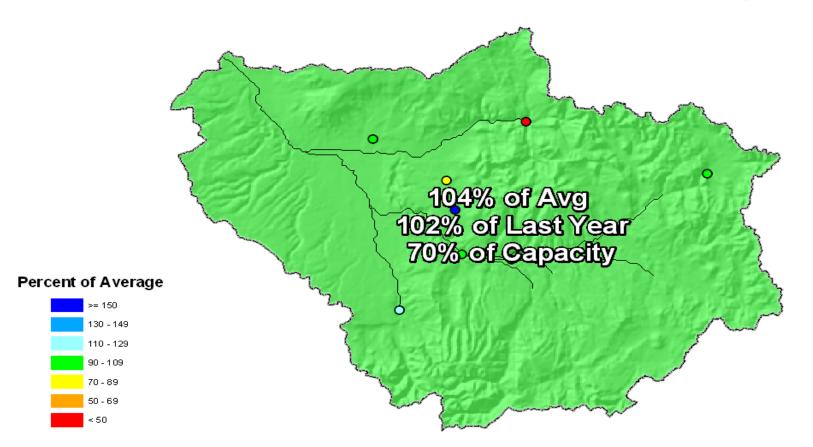

## Gunnison River Basin Reservoir Storage Map

Provisional Data Subject to Revision

End of December 2011