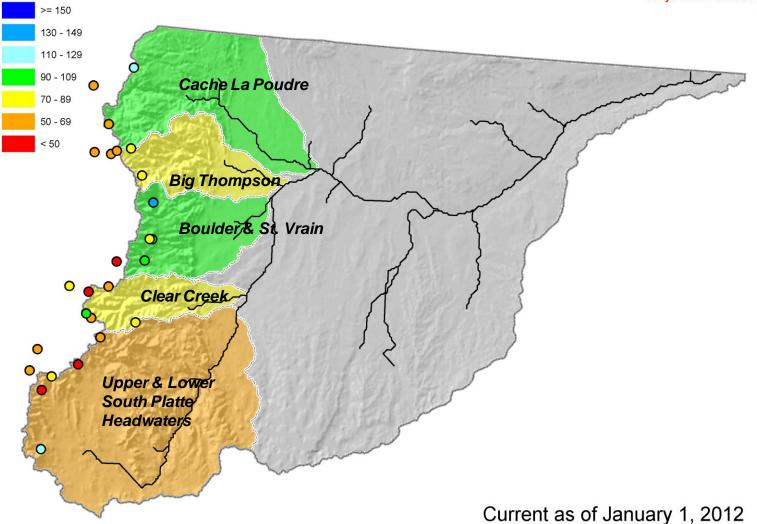

# South Platte River Basin Snowpack Map

### **Percent of Average**

Provisional Data Subject to Revision

January 1 Total South Platte River Basin Snowpack

Percent of Average

South Platte River Basin High/Low Snowpack Summary

Based on Provisional SNOTEL data as of Jan 18, 2012