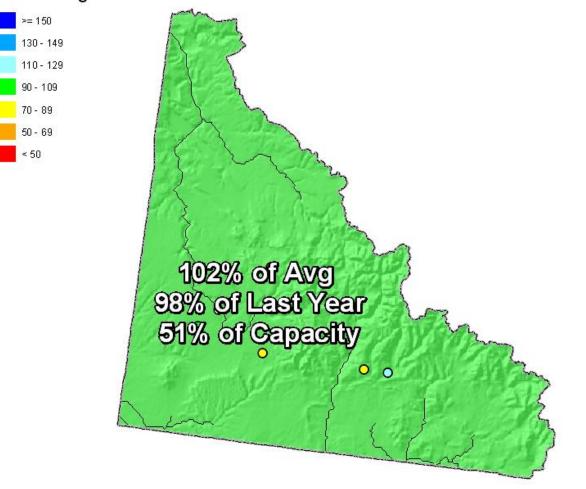

#### San Miguel, Dolores, Animas and San Juan River Basins Reservoir Storage Map Percent of Average

Provisional Data Subject to Revision

End of December 2011