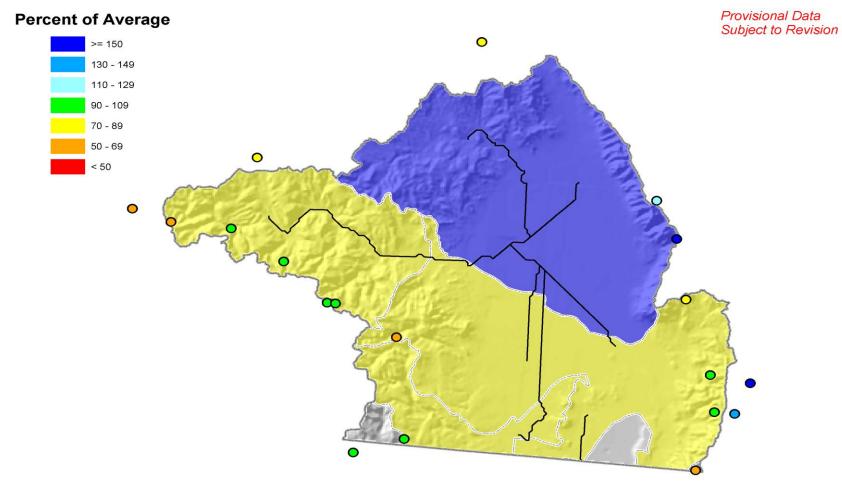

## Yampa, White and North Platte River Basins Snowpack Map

Provisional Data Subject to Revision

Current as of January 1, 2012

January 1 Total Yampa & White River Basins Snowpack

Percent of Average

Yampa and White River Basins High/Low Monthly Precipitation Summary

Provisional Data Subject to Revision

End of December 2011