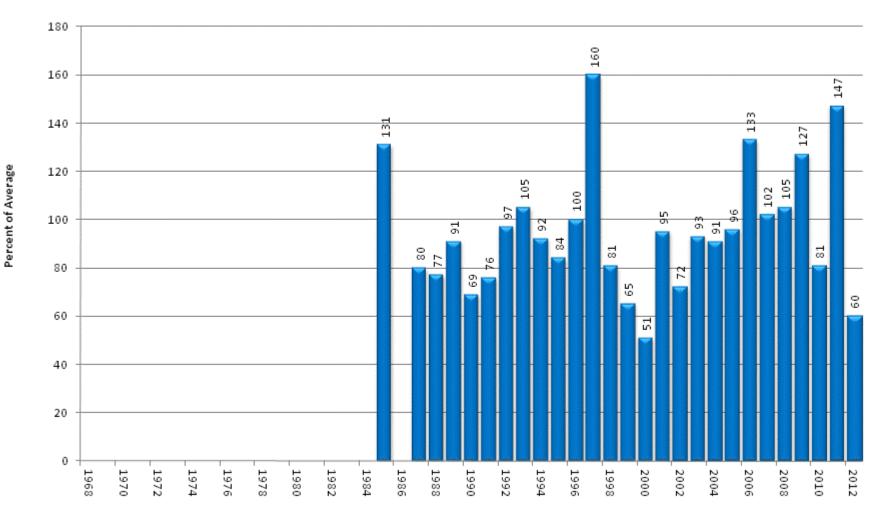

## Colorado River Basin Snowpack Map

Current as of January 1, 2012

January 1 Total Colorado River Basin Snowpack

Year

Upper Colorado River Basin High/Low Snowpack Summary

Based on Provisional SNOTEL data as of Jan 18, 2012