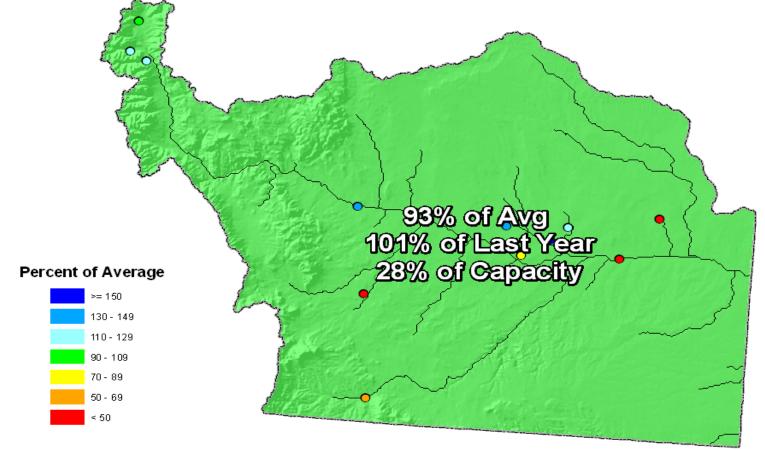

97 WY2002 Oct Nov Dec Jan Feb Ar Apr Apr Jun Jun Jul Aug Sep

## Upper Rio Grande Basin High/Low Monthly Precipitation Summary Based on Provisional SNOTEL data as of Jan 18, 2012

**O**NRCS

#### Upper Rio Grande Basin Reservoir Storage Map



End of December 2011



UPPER RIO GRANDE BASIN Reservoir Storage Departure from Average

#### Upper Rio Grande Basin Streamflow Forecast Map



# Arkansas River Basin Summary



#### Arkansas River Basin Snowpack Map







Percent of Average

Year

Arkansas River Basin High/Low Snowpack Summary

Based on Provisional SNOTEL data as of Jan 18, 2012



Arkansas River Basin High/Low Monthly Precipitation Summary

Based on Provisional SNOTEL data as of Jan 18, 2012



#### Arkansas River Basin Reservoir Storage Map

Provisional Data Subject to Revision



End of December 2011

ARKANSAS RIVER BASIN Reservoir Storage Departure from Average



#### Arkansas River Basin Streamflow Forecast Map



# Colorado Statewide Summary



## Colorado Snowpack Map

**Natural Resources** Conservation Service





### Colorado SNOTEL Snowpack Update Map

#### **Percent of Average**



Current as of Jan 17, 2012

\*Data may not provide a valid measure of conditions

# Colorado SNOTEL Water Year-to-Date Precipitation Update Map





Current as of Jan 17, 2012

## Colorado Streamflow Forecast Point Map

#### Percent of Average



Provisional Data Subject to Revision



### Colorado Reservoir Storage Map

#### **Percent of Average**



End of December 2011