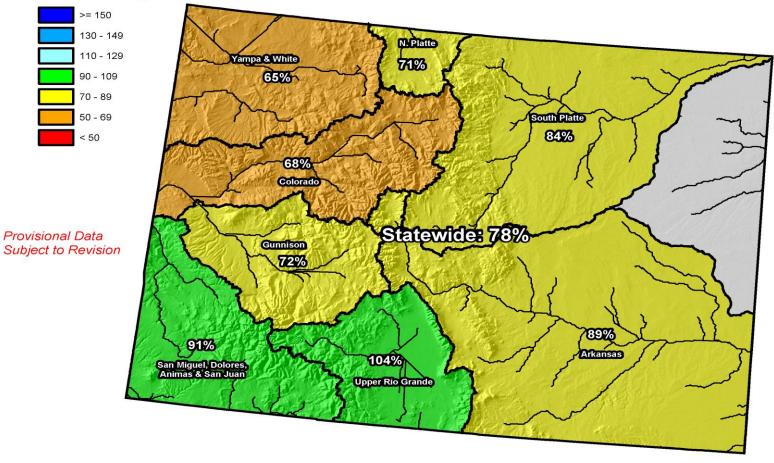

## Colorado Streamflow Forecast Point Map

#### Percent of Average

Provisional Data Subject to Revision