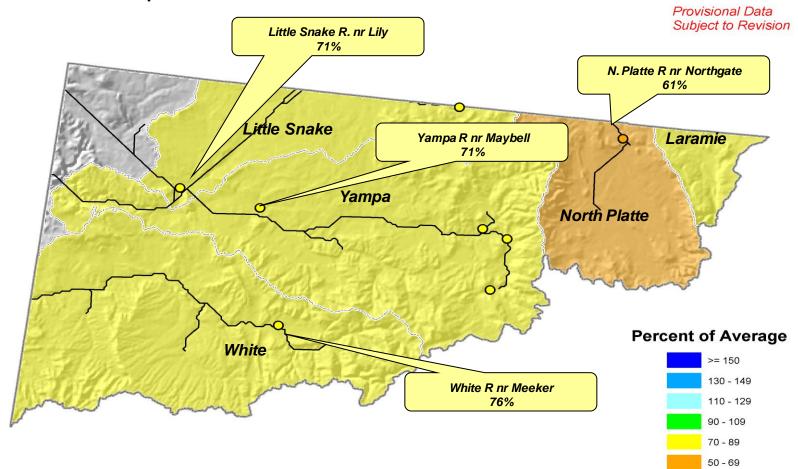

## Yampa, White and North Platte River Basins Streamflow Map

< 50

Current as of January 1, 2012