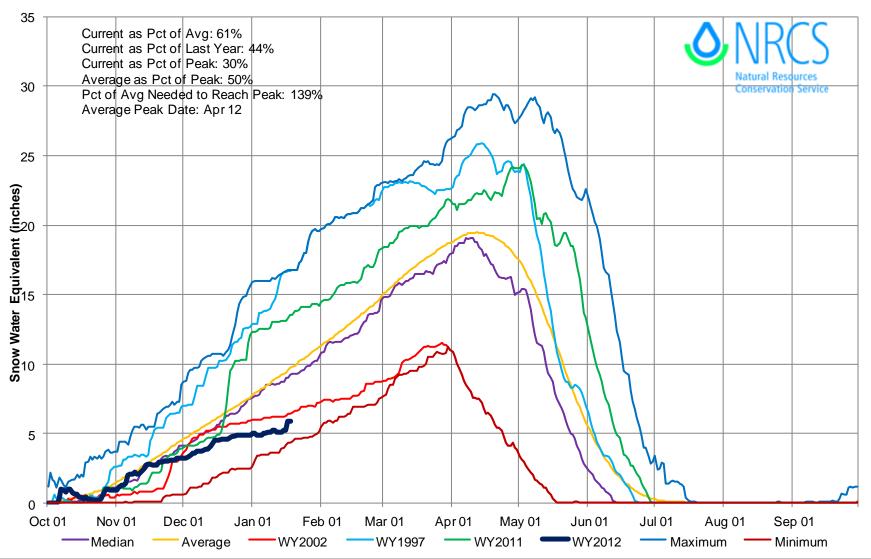

50 45 40 35 Precipitation (Inches), 0 2 0 0 15 71% of Avg 10 5 0 WY2011 Average WY2012 WY1997 WY2002 Oct Nov Dec Jan Feb Mar Apr May Jun Jul Aug Sep