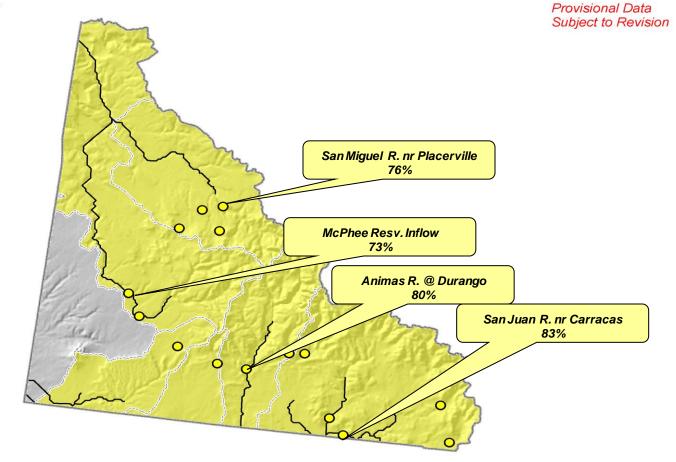

#### San Miguel, Dolores, Animas and San Juan River Basins Streamflow Forecast Map

**Percent of Average** 