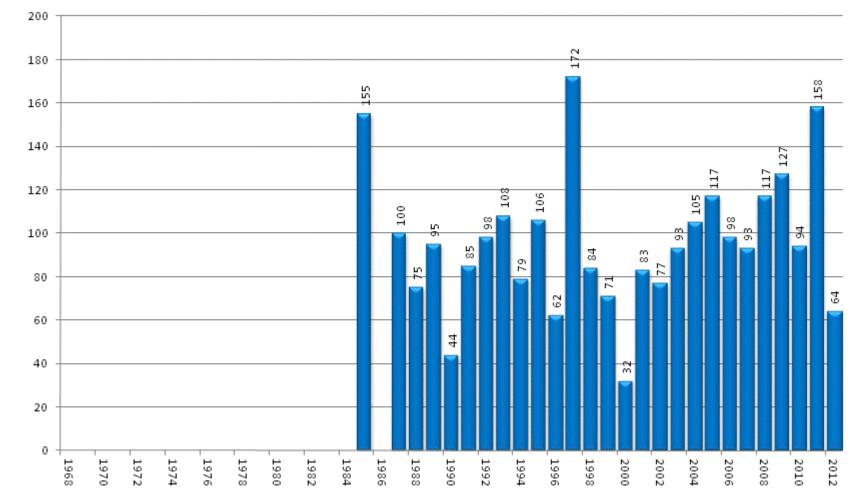

## Gunnison River Basin Snowpack Map

January 1 Total Gunnison River Basin Snowpack

Percent of Average

Year

Gunnison River Basin High/Low Snowpack Summary

Based on Provisional SNOTEL data as of Jan 18, 2012