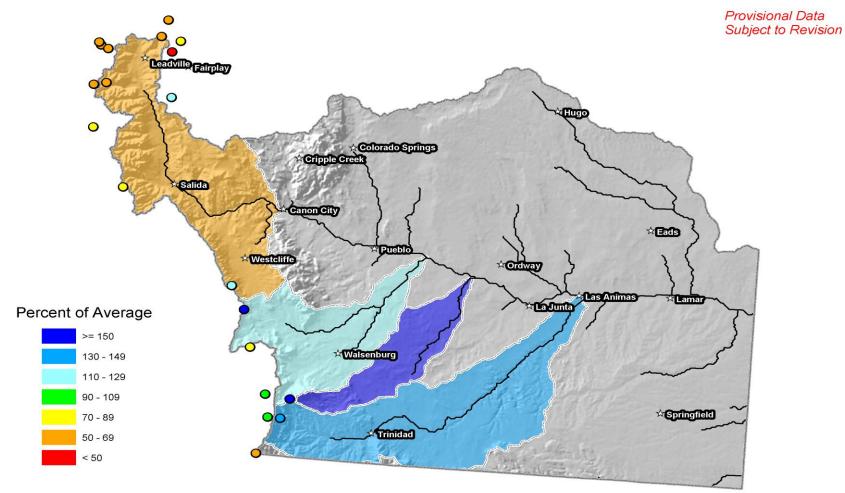

#### Arkansas River Basin Snowpack Map

Percent of Average

Year

Arkansas River Basin High/Low Snowpack Summary

Based on Provisional SNOTEL data as of Jan 18, 2012

Arkansas River Basin High/Low Monthly Precipitation Summary