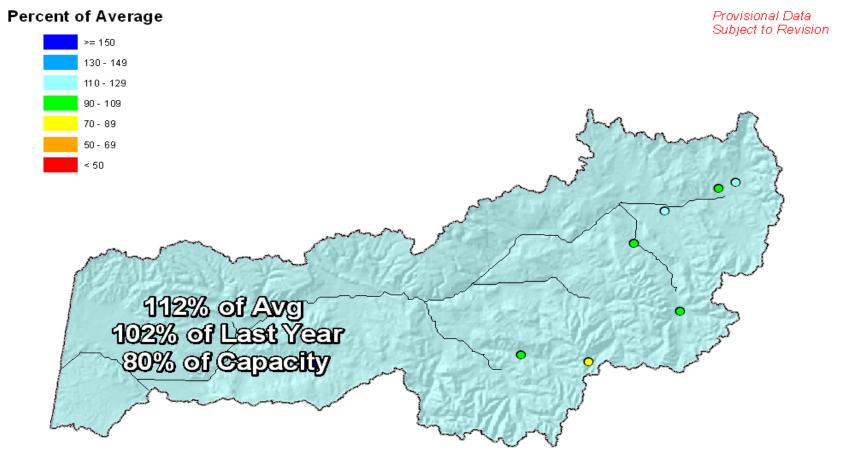

ion



Current as of January 1, 2012

January 1 Total Yampa & White River Basins Snowpack



Percent of Average







Yampa and White River Basins High/Low Monthly Precipitation Summary





Provisional Data Subject to Revision



End of December 2011

## Yampa, White and North Platte River Basins Streamflow Map



< 50

Current as of January 1, 2012

# **Colorado River Basin Summary**



## Colorado River Basin Snowpack Map



Current as of January 1, 2012

January 1 Total Colorado River Basin Snowpack



Year

Upper Colorado River Basin High/Low Snowpack Summary

Based on Provisional SNOTEL data as of Jan 18, 2012





#### Upper Colorado River Basin High/Low Monthly Precipitation Summary Based on Provisional SNOTEL data as of Jan 18, 2012

# Colorado River Basin Reservoir Storage Map



End of December 2011

COLORADO RIVER BASIN Reservoir Storage Departure from Average



# Colorado River Basin Streamflow Forecast Map



Current as of January 1, 2012

# South Platte River Basin Summary



# South Platte River Basin Snowpack Map

### **Percent of Average**

Provisional Data Subject to Revision



January 1 Total South Platte River Basin Snowpack



Percent of Average



South Platte River Basin High/Low Snowpack Summary

Based on Provisional SNOTEL data as of Jan 18, 2012



**O**NRCS 45 40 35 30 Precipitation (Inches) 15 85% of Avg 10 5 0 Average WY2012 WY2011 WY1997 WY2002 Oct Nov Dec Jan Feb Ara Apr Apr Jun Jul Aug Sep

# South Platte River Basin High/Low Monthly Precipitation Summary Based on Provisional SNOTEL data as of Jan 18, 2012

## South Platte River Basin Res