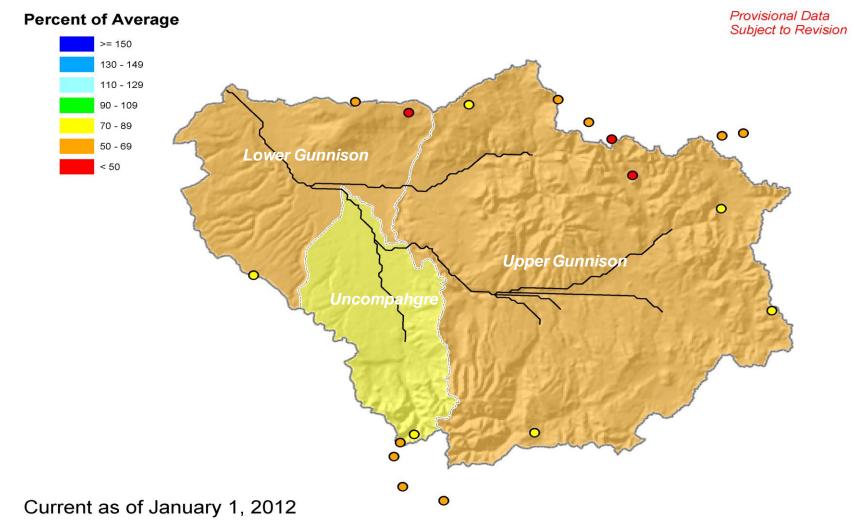

# **Gunnison River Basin Summary**

## Gunnison River Basin Snowpack Map

January 1 Total Gunnison River Basin Snowpack

Percent of Average

Year

Gunnison River Basin High/Low Snowpack Summary

Based on Provisional SNOTEL data as of Jan 18, 2012