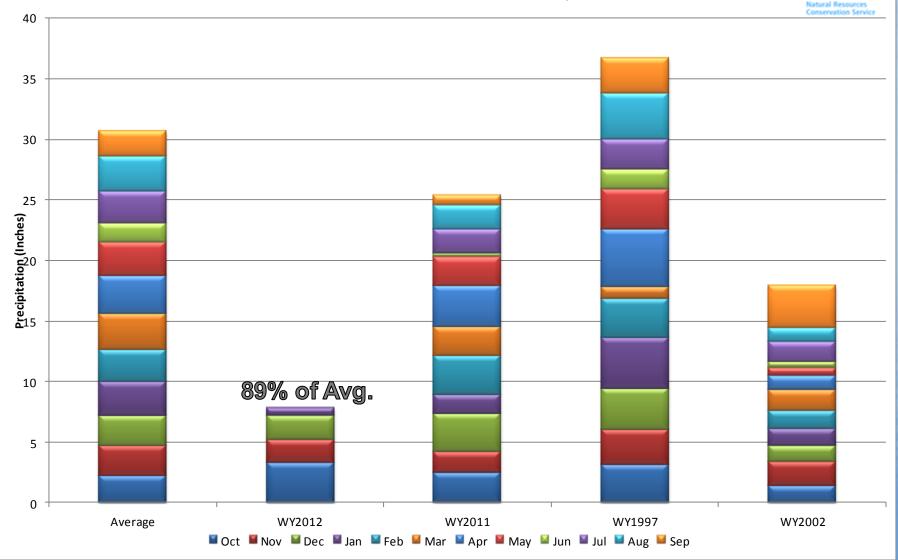

#### Arkansas River Basin Snowpack Map

Percent of Average

Year

Arkansas River Basin High/Low Snowpack Summary

Based on Provisional SNOTEL data as of Jan 18, 2012

Arkansas River Basin High/Low Monthly Precipitation Summary

Based on Provisional SNOTEL data as of Jan 18, 2012