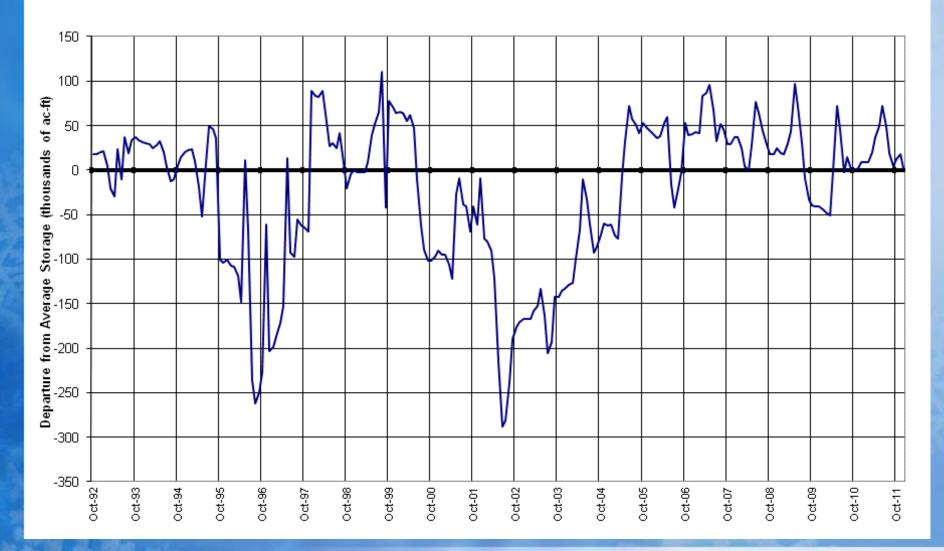

## Gunnison River Basin Reservoir Storage Map

Provisional Data Subject to Revision

End of December 2011

### SAN MIGUEL, DOLORES, ANIMAS AND SAN JUAN RIVER BASINS Reservoir Storage Departure from Average