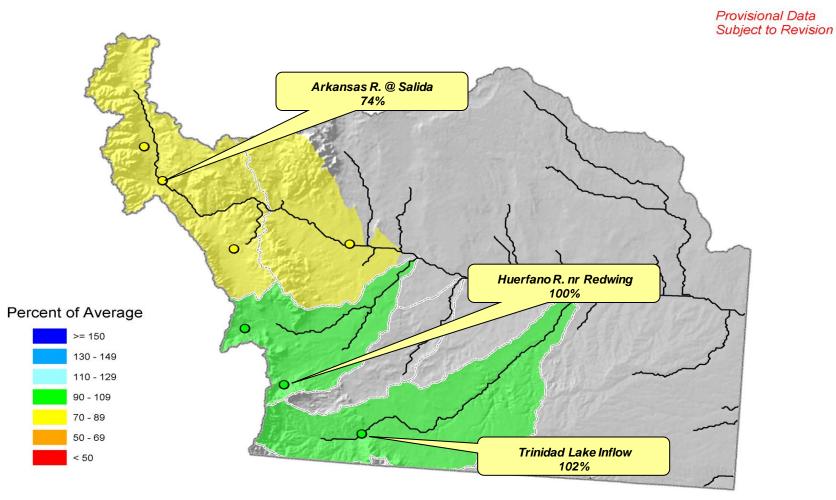

isional SNOTEL data as of Jan 18, 2012

**O**NRCS

#### Upper Rio Grande Basin Reservoir Storage Map



End of December 2011



UPPER RIO GRANDE BASIN Reservoir Storage Departure from Average

#### Upper Rio Grande Basin Streamflow Forecast Map



# Arkansas River Basin Summary



#### Arkansas River Basin Snowpack Map







Percent of Average

Year

Arkansas River Basin High/Low Snowpack Summary

Based on Provisional SNOTEL data as of Jan 18, 2012



Arkansas River Basin High/Low Monthly Precipitation Summary

Based on Provisional SNOTEL data as of Jan 18, 2012



#### Arkansas River Basin Reservoir Storage Map

Provisional Data Subject to Revision



End of December 2011

ARKANSAS RIVER BASIN Reservoir Storage Departure from Average



#### Arkansas River Basin Streamflow Forecast Map



# Colorado Statewide Summary



## Colorado Snowpack Map

**Natural Resources** Conservation Service





### Colorado SNOTEL Snowpack Update Map

#### **Percent of Average**



Current as of Jan 17, 2012

\*Data may not provide a valid measure of conditions

# Colorado SNOTEL Water Year-to-Date Precipitation Update Map





Current as of Jan 17, 2012

## Colorado Streamflow Forecast Point Map

#### Percent of Average



Provisional Data Subject to Revision



### Colorado Reservoir Storage Map

#### **Percent of Average**



End of December 2011