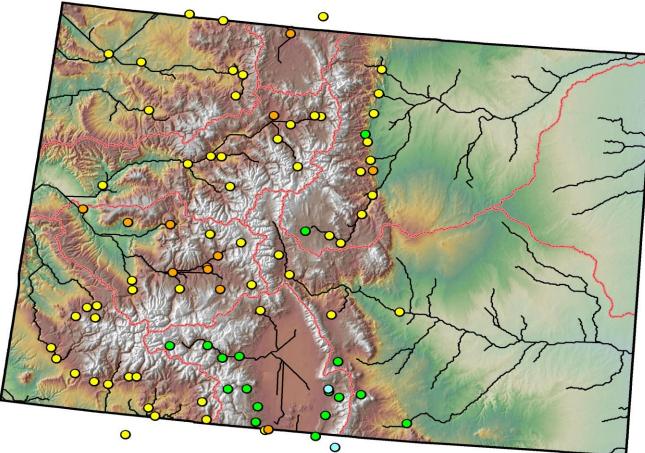

## Colorado Streamflow Forecast Point Map

#### Percent of Average

Provisional Data Subject to Revision