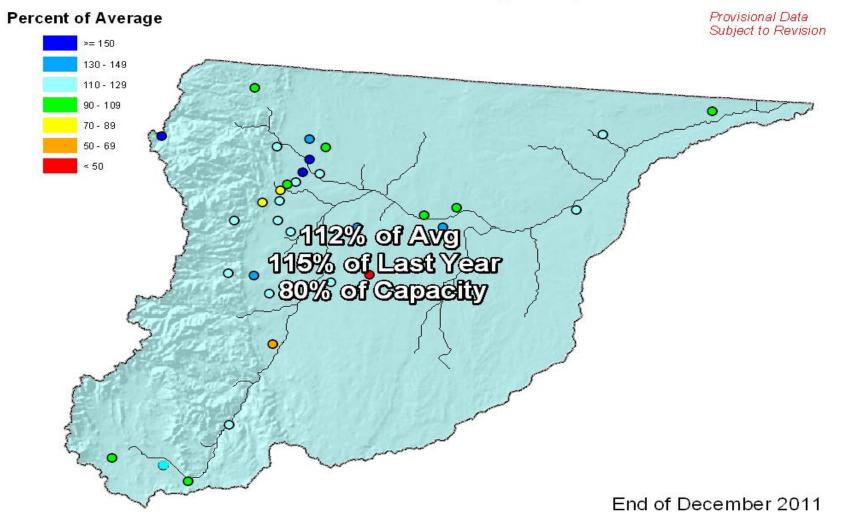

# South Platte River Basin Snowpack Map

### **Percent of Average**

Provisional Data Subject to Revision

January 1 Total South Platte River Basin Snowpack

Percent of Average

South Platte River Basin High/Low Snowpack Summary

Based on Provisional SNOTEL data as of Jan 18, 2012