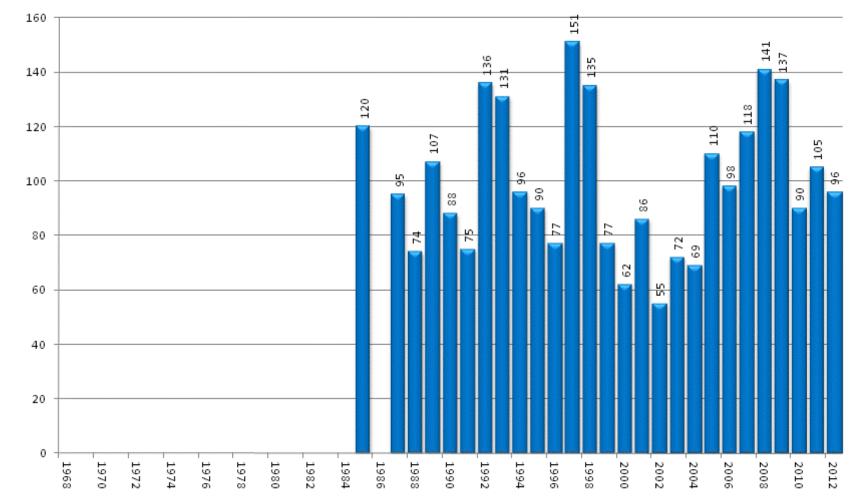

#### Arkansas River Basin Snowpack Map

Percent of Average

Year

Arkansas River Basin High/Low Snowpack Summary

Based on Provisional SNOTEL data as of Jan 18, 2012

Arkansas River Basin High/Low Monthly Precipitation Summary