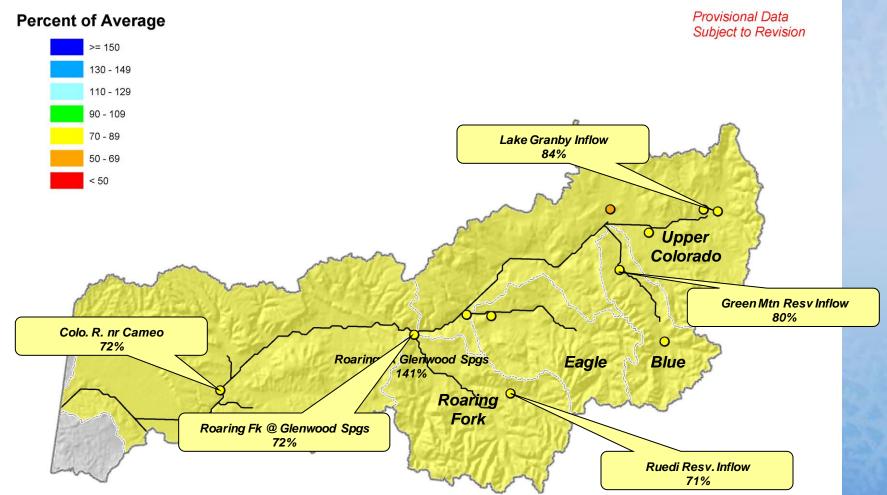

ver Basins High/Low Monthly Precipitation Summary





Provisional Data Subject to Revision



End of December 2011

## Yampa, White and North Platte River Basins Streamflow Map



< 50

Current as of January 1, 2012

# **Colorado River Basin Summary**



## Colorado River Basin Snowpack Map



Current as of January 1, 2012

January 1 Total Colorado River Basin Snowpack



Year

Upper Colorado River Basin High/Low Snowpack Summary

Based on Provisional SNOTEL data as of Jan 18, 2012





#### Upper Colorado River Basin High/Low Monthly Precipitation Summary Based on Provisional SNOTEL data as of Jan 18, 2012

# Colorado River Basin Reservoir Storage Map



End of December 2011

COLORADO RIVER BASIN Reservoir Storage Departure from Average



# Colorado River Basin Streamflow Forecast Map



Current as of January 1, 2012

# South Platte River Basin Summary



# South Platte River Basin Snowpack Map

### **Percent of Average**

Provisional Data Subject to Revision



January 1 Total South Platte River Basin Snowpack



Percent of Average



South Platte River Basin High/Low Snowpack Summary

Based on Provisional SNOTEL data as of Jan 18, 2012



**O**NRCS 45 40 35 30 Precipitation (Inches) 15 85% of Avg 10 5 0 Average WY2012 WY2011 WY1997 WY2002 Oct Nov Dec Jan Feb Ara Apr Apr Jun Jul Aug Sep

# South Platte River Basin High/Low Monthly Precipitation Summary Based on Provisional SNOTEL data as of Jan 18, 2012

## South Platte River Basin Reservoir Storage Map



### SOUTH PLATTE RIVER BASIN Reservoir Storage Departure from Average



## South Platte River Basin Streamflow For