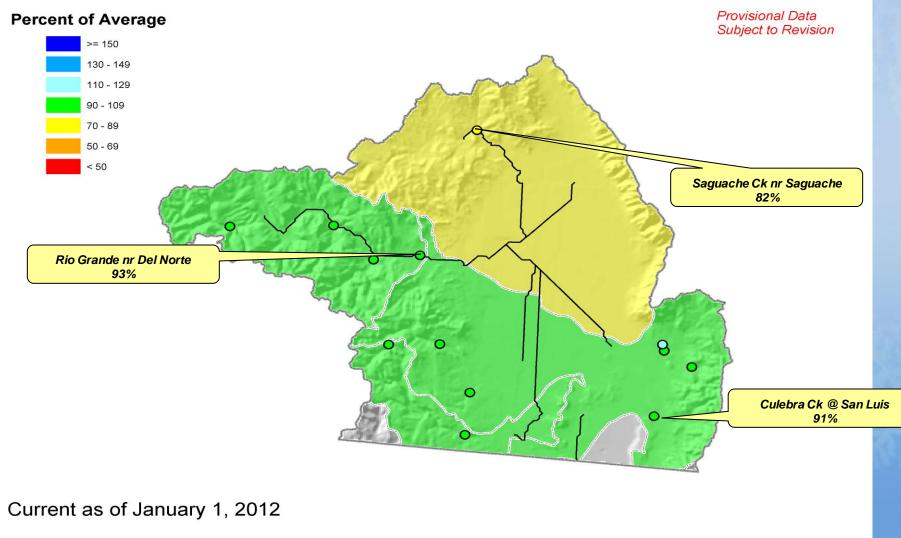

### Upper Rio Grande Basin Snowpack Map

#### January 1 Total Upper Rio Grande Basin Snowpack

Percent of Average

Year

Upper Rio Grande Basin High/Low Snowpack Summary

Based on Provisional SNOTEL data as of Jan 18, 2012

45 40 35 30 Precipitation (Inches) 15 104% of Avg. 10 5 0 WY2012 WY2011 Average WY1997 WY2002 Oct Nov Dec Jan Feb Ar Apr Apr Jun Jun Jul Aug Sep