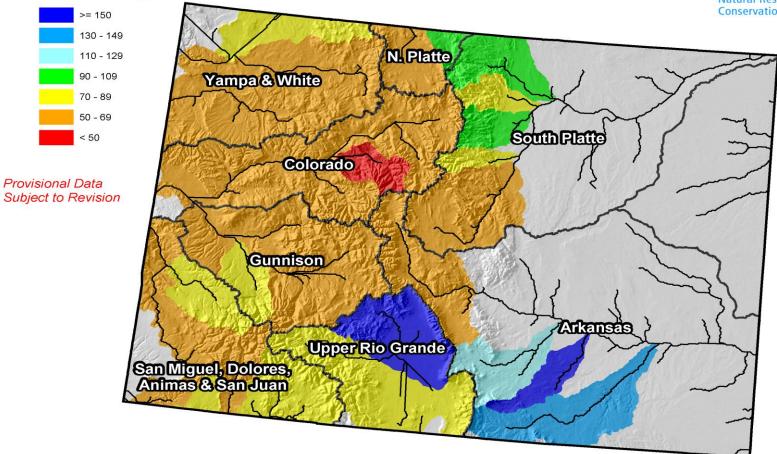

## Colorado Snowpack Map

**Natural Resources** Conservation Service

### Colorado SNOTEL Snowpack Update Map

#### **Percent of Average**

Current as of Jan 17, 2012

\*Data may not provide a valid measure of conditions