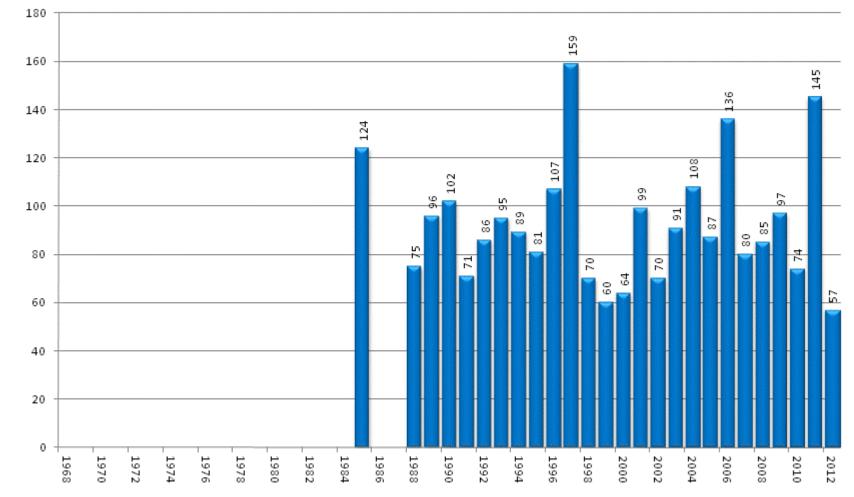

## Colorado River Basin Snowpack Map

Current as of January 1, 2012

January 1 Total Colorado River Basin Snowpack

Year

Upper Colorado River Basin High/Low Snowpack Summary

Based on Provisional SNOTEL data as of Jan 18, 2012