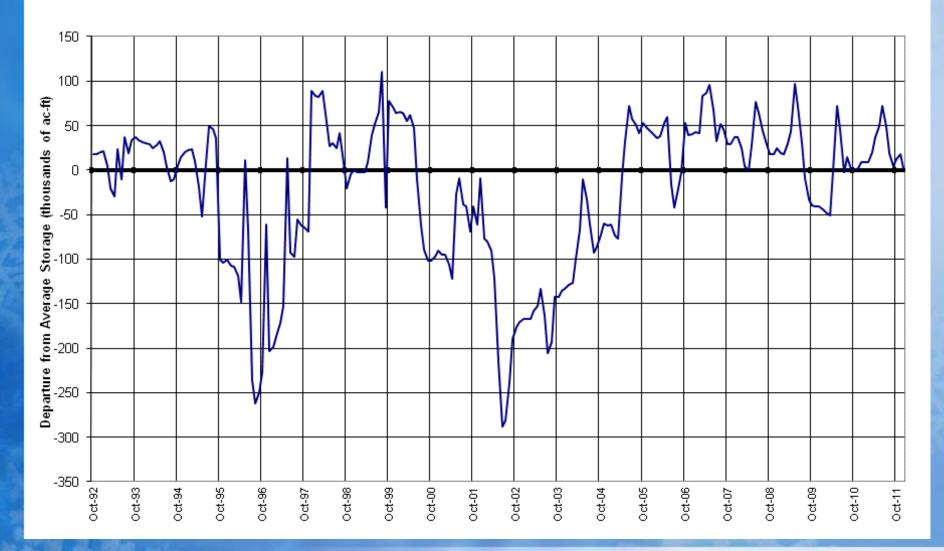

### SAN MIGUEL, DOLORES, ANIMAS AND SAN JUAN RIVER BASINS Reservoir Storage Departure from Average

#### SAN MIGUEL, DOLORES, ANIMAS AND SAN JUAN RIVER BASINS Reservoir Storage Departure from Average