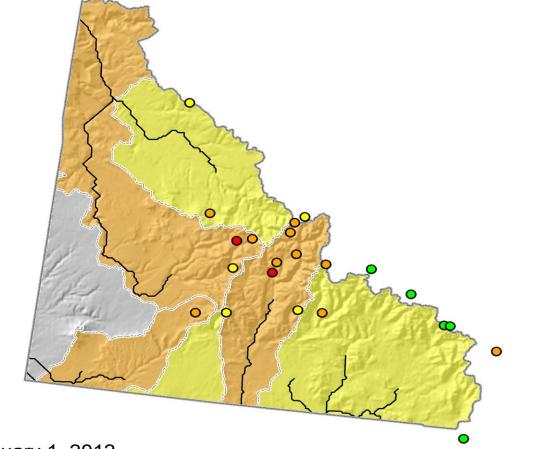

# San Miguel, Dolores, Animas and San Juan River Basins Snowpack Map

Provisional Data Subject to Revision

Current as of January 1, 2012

January 1 Total San Miguel, Dolores, Animas & San Juan River Basins Snowpack

Year

Percent of Average

San Miguel, Dolores, Animas & San Juan River Basins High/Low Snowpack Summary