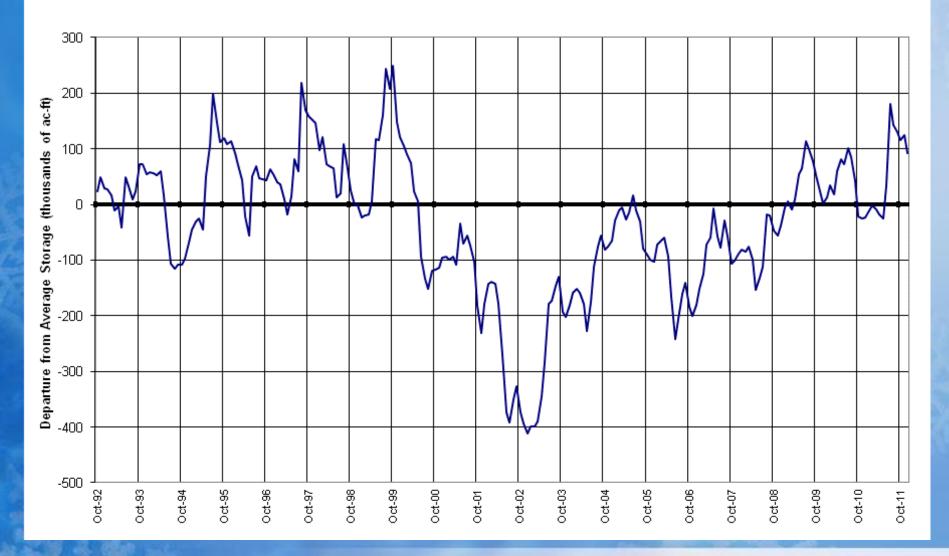

## South Platte River Basin Reservoir Storage Map

### SOUTH PLATTE RIVER BASIN Reservoir Storage Departure from Average