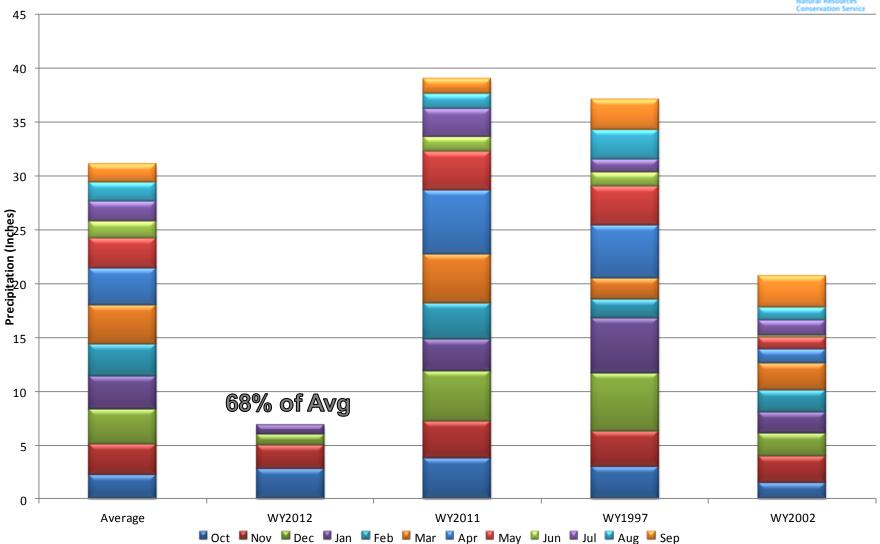

#### Upper Colorado River Basin High/Low Monthly Precipitation Summary Based on Provisional SNOTEL data as of Jan 18, 2012