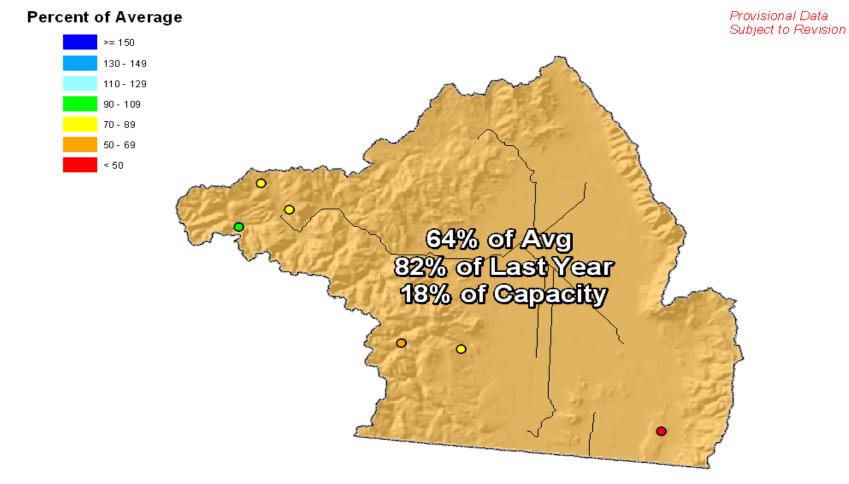

#### Upper Rio Grande Basin Reservoir Storage Map

End of December 2011

UPPER RIO GRANDE BASIN Reservoir Storage Departure from Average