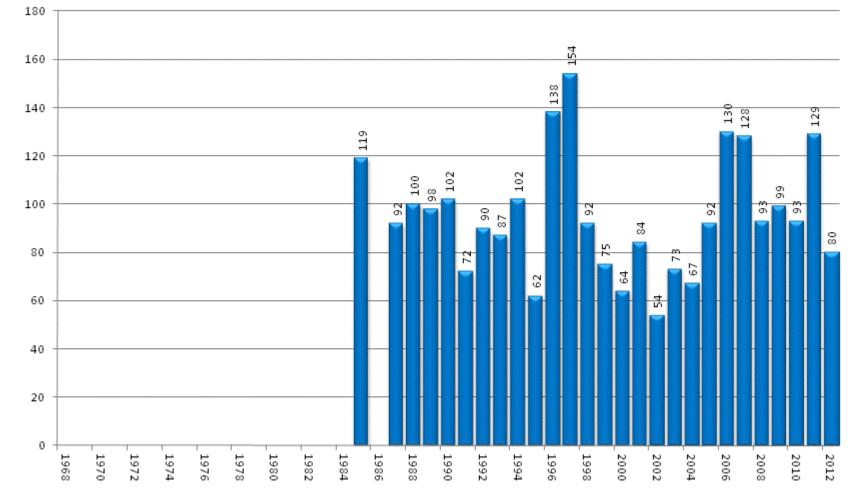

### **Percent of Average**

Provisional Data Subject to Revision

January 1 Total South Platte River Basin Snowpack

Percent of Average

South Platte River Basin High/Low Snowpack Summary

Based on Provisional SNOTEL data as of Jan 18, 2012