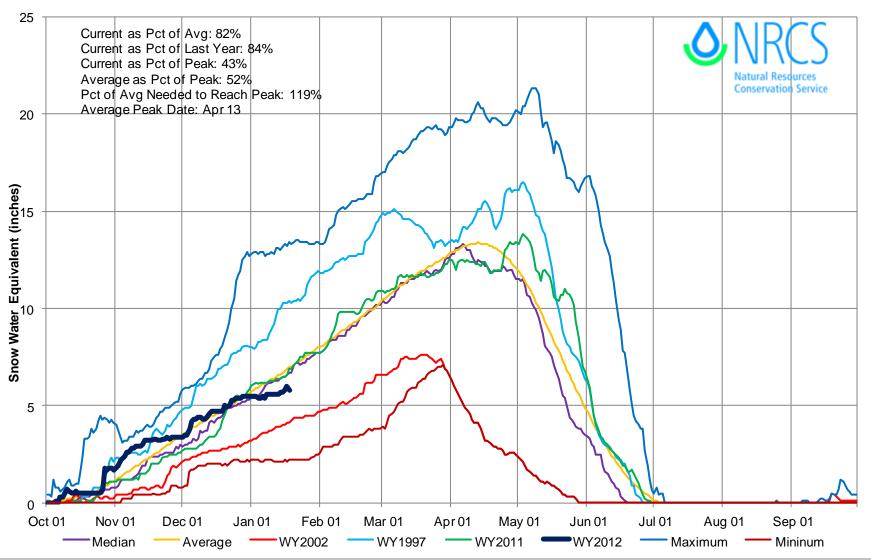

#### Arkansas River Basin Snowpack Map

Percent of Average

Year

Arkansas River Basin High/Low Snowpack Summary

Based on Provisional SNOTEL data as of Jan 18, 2012

Arkansas River Basin High/Low Monthly Precipitation Summary