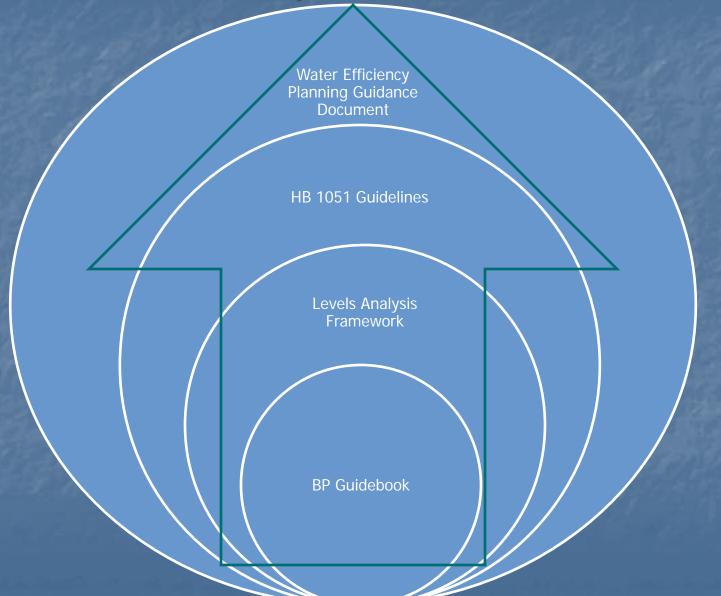

ado
- Clarity on CWCB expectations for approval

### Organization of Document

- 1.0 Introduction
- 2.0 Overview of Water Efficiency Plan
- 3.0 Role of the State in Water Efficiency Planning
- 4.0 Steps to Water Efficiency Planning
- 5.0 Public Stakeholder Involvement
- 6.0 Template for a Water Efficiency Plan
- 7.0 References
  - Appendix A Worksheets
  - Appendix B State Policies
  - Appendix C HB 10-1051 Outline

### Changes from 2005 Document

### Summary of Major Changes

- Nine steps to five steps
- Incorporated SWSI Framework Levels into screening and evaluation process
- Aligned with HB 1051 Guidelines
- More emphasis on monitoring and demand tracking
- Emphasized public involvement process
- Format of template changed
- Worksheets were simplified

### Relationship of Initiatives



### Five Planning Steps

### Nine Water Conservation Planning Steps

- 1. Profile Existing Water System (4)
- 2. Characterize Water Use and Forecast Demand (3)
- 3. Profile Proposed Facilities (1)
- 4. Identify Conservation Goals (3)
- 5. Identify Conservation Measurements and Programs (1)
- Evaluate and Select Conservation Measures and Programs (6)
- 7. Integrate Resources and Modify Forecasts (3)
- 8. Develop Implementation Plan (6)
- 9. Monitor, Evaluate, and Revise Conservation Activities and the Conservation Plan (1)

**Public Review & Adoption** 

## Step 1 Profile of Existing Water Supply System

- Overview of Existing Water Supply System
- Water Supply Reliability
- Supply-side Limitations and Future Needs

# Step 2 Profile of Water Demands and Historical Demand Management

- Dem