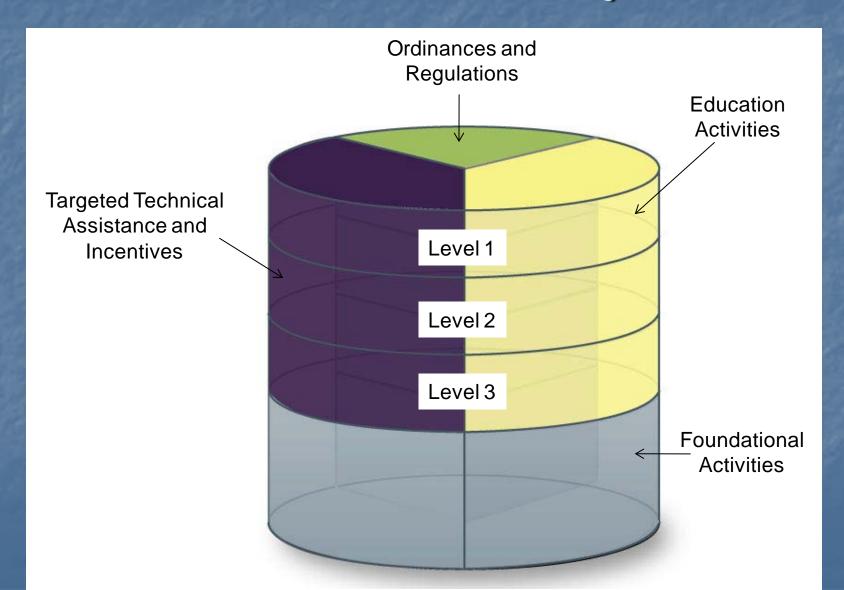

#### Targeted Technical Assistance and Incentives

#### **Foundational Activities**

- 1. Assessment
- 2. Identification
- 3. Qualitative Screening
- 4. Evaluation & Selection

- 5. Assessment
- 6. Identification
- 7. Qualitative Screening
- 8. Evaluation & Selection

#### **Ordinances & Regulations**

- 9. Assessment
- 10 Identification
- 11. Qualitative Screening
- 12. Evaluation & Selection

#### **Education Activities**

- 13. Assessment
- 14. Identification
- 15. Qualitative Screening
- 16. Evaluation & Selection