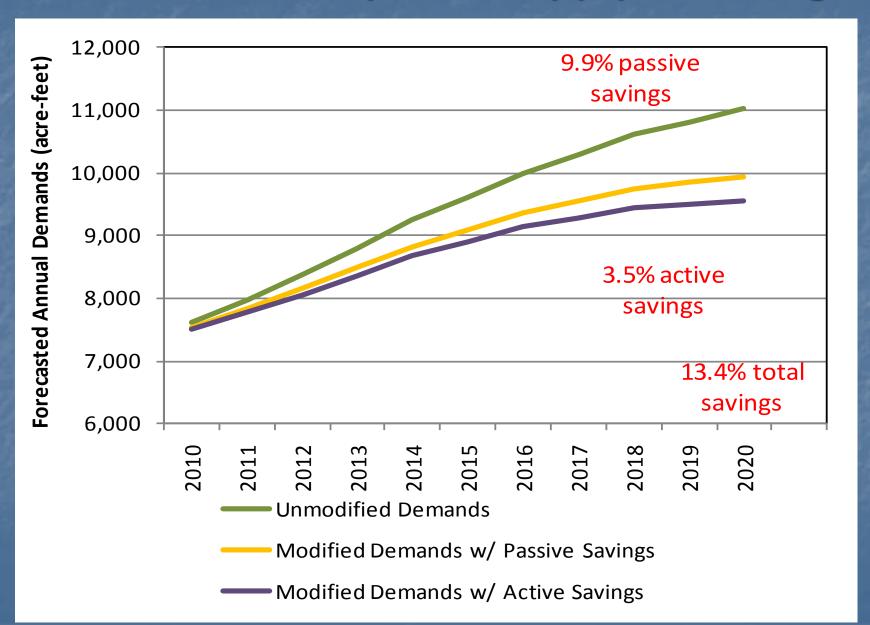

|        |                                      |                                     |  |  |
| Need additional drought reserves                 |        |        |                                      |                                     |  |  |
|                                                  |        |        |                                      |                                     |  |  |
| Drinking water quality issues                    |        |        |                                      |                                     |  |  |
|                                                  |        |        |                                      |                                     |  |  |

### Water Efficiency and Supply Planning



### Water Efficiency and Supply Planning



### Water Efficiency Goals

- Targeted water savings
- Targeted customer types
- How the successes of the goals are intended to be measured

### Water Efficiency Goals

| Ideas for Goals                                   | Examples                                                                                                                                                                                                                     | N | Measurement of Success                      |
|---------------------------------------------------|------------------------------------------------------------------------------------------------------------------------------------------------------------------------------------------------------------------------------|---|----------------------