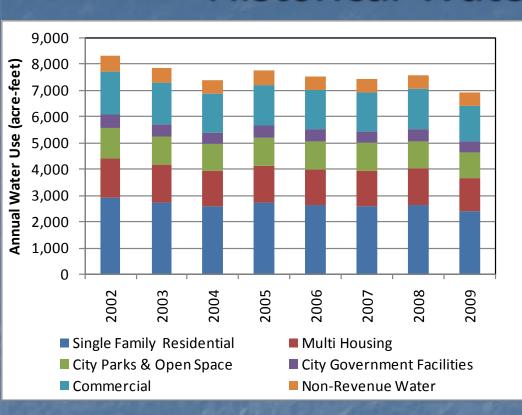

ilities (1)
- 4. Identify Conservation Goals (3)
- 5. Identify Conservation Measurements and Programs (1)
- Evaluate and Select Conservation Measures and Programs (6)
- 7. Integrate Resources and Modify Forecasts (3)
- 8. Develop Implementation Plan (6)
- 9. Monitor, Evaluate, and Revise Conservation Activities and the Conservation Plan (1)

**Public Review & Adoption** 

## Step 1 Profile of Existing Water Supply System

- Overview of Existing Water Supply System
- Water Supply Reliability
- Supply-side Limitations and Future Needs

# Step 2 Profile of Water Demands and Historical Demand Management

- Demographics and Key Characteristics of Service Area
- Historical Water Demands
- Past and Current Demand Management and Impacts to Demands
- Demand Forecasts

### Historical Water Demands





## Past and Current Demand Management Activities

| DRAFT WORKSHEET A - HIS