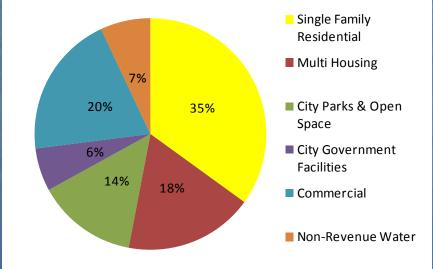

ities (1)
- 4. Identify Conservation Goals (3)
- 5. Identify Conservation Measurements and Programs (1)
- Evaluate and Select Conservation Measures and Programs (6)
- 7. Integrate Resources and Modify Forecasts (3)
- 8. Develop Implementation Plan (6)
- 9. Monitor, Evaluate, and Revise Conservation Activities and the Conservation Plan (1)

**Public Review & Adoption** 

## Step 1 Profile of Existing Water Supply System

- Overview of Existing Water Supply System
- Water Supply Reliability
- Supply-side Limitations and Future Needs

# Step 2 Profile of Water Demands and Historical Demand Management

- Demographics and Key Characteristics of Service Area
- Historical Water Demands
- Past and Current Demand Management and Impacts to Demands
- Demand Forecasts

### Historical Water Demands





## Past and Current Demand Management Activities

| DRAFT WORKSHEET A - HIS