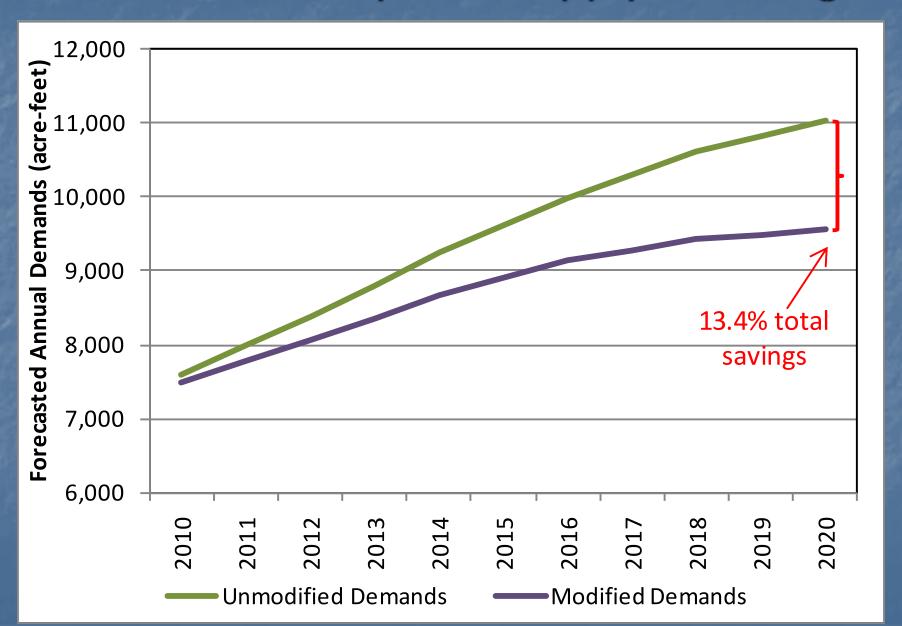

|        |        |                                      |                                     |  |  |
| Need additional drought reserves                 |        |        |                                      |                                     |  |  |
|                                                  |        |        |                                      |                                     |  |  |
| Drinking water quality issues                    |        |        |                                      |                                     |  |  |
|                                                  |        |        |                                      |                                     |  |  |

### Water Efficiency and Supply Planning



### Water Efficiency and Supply Planning



### Water Efficiency Goals

- Targeted water savings
- Targeted customer types
- How the successes of the goals are intended to be measured

### Water Efficiency Goals

| Ideas for Goals                                   | Examples                                                                                                                                                                                                                     | N | Measurement of Success                      |
|---------------------------------------------------|-------------------------------------------------------------------------------------------------------------------------------------------------------------------------------------------------------------