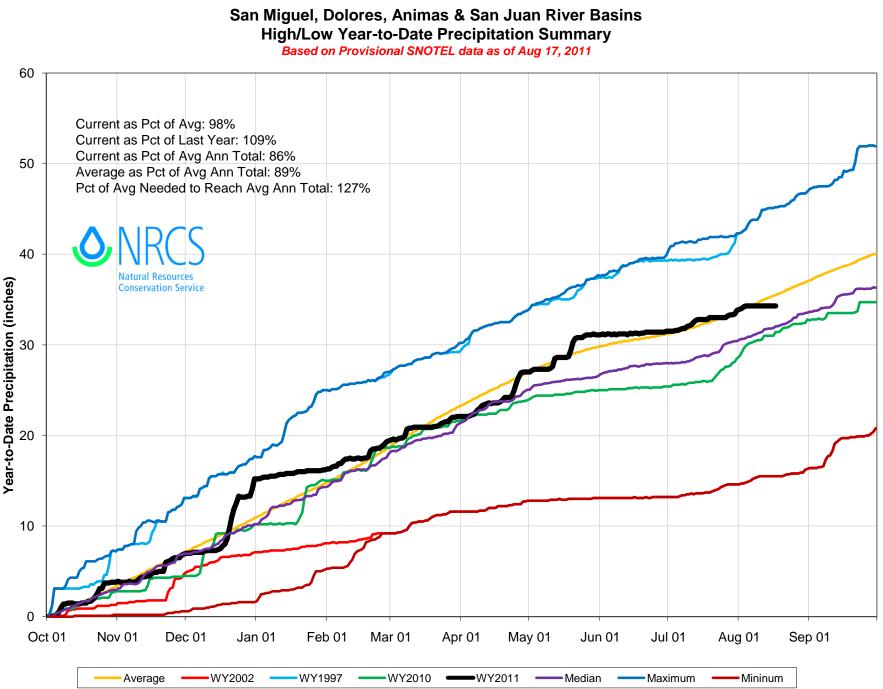

River Basin High/Low Monthly Precipitation Summary Based on Provisional SNOTEL data as of Aug 17, 2011



## South Platte River Basin Reservoir Storage Map



End of July 2011

### SOUTH PLATTE RIVER BASIN Reservoir Storage Departure from Average



## **Gunnison River Basin Summary**



#### Gunnison River Basin High/Low Year-to-Date Precipitation Summary Based on Provisional SNOTEL data as of Aug 17, 2011



50 45 40 35 Precipitation (Inches) 5% of Avg. 15 10 5 0 WY2011 WY2010 WY1997 WY2002 Average Oct Nov Dec Jan Feb Mar Apr May Jun Jul Aug Sep

Gunnison River Basin High/Low Monthly Precipitation Summary





## Gunnison River Basin Reservoir Storage Map



GUNNISON RIVER BASIN Reservoir Storage Departure from Average



# San Miguel, Dolores, Animas & San Juan River Basins Summary







### San Miguel, Dolores, Animas and San Juan River Basins Reservoir Storage Map Percent of Average



End of July 2011

SAN MIGUEL, DOLORES, ANIMAS AND SAN JUAN RIVER BASINS Reservoir Storage Departure from Average



## **Upper Rio Grande Basin Summary**



#### Upper Rio Grande Basin High/Low Year-to-Date Precipitation Summary Based on Provisional SNOTEL data as of Aug 17, 2011



45 40 35 30 Precipitation (Inches) 05 05 15 Avg. 10 85% of 5 0 WY2011 WY2010 WY1997 WY2002 Average Oct Nov Dec Jan Feb Mar Apr May Jun Jul Aug Sep

Upper Rio Grande Basin High/Low Monthly Precipitation Summary

Based on Provisional SNOTEL data as of Aug 17, 2011



## Upper Rio Grande Basin Reservoir Storage Map



UPPER RIO GRANDE BASIN Reservoir Storage Departure from Average



## Arkansas River Basin Su