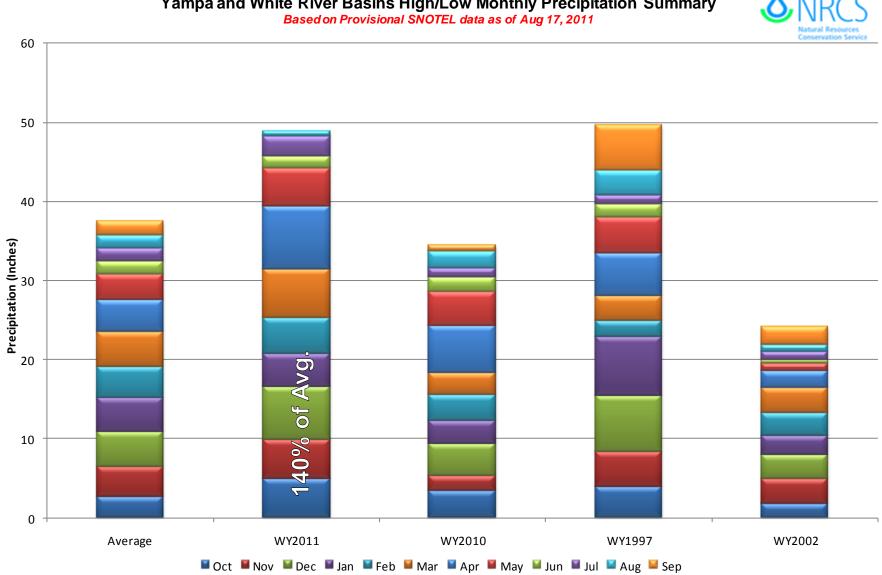

#### Yampa and White River Basins High/Low Year-to-Date Precipitation Summary Based on Provisional SNOTEL data as of Aug 17, 2011

Yampa and White River Basins High/Low Monthly Precipitation Summary