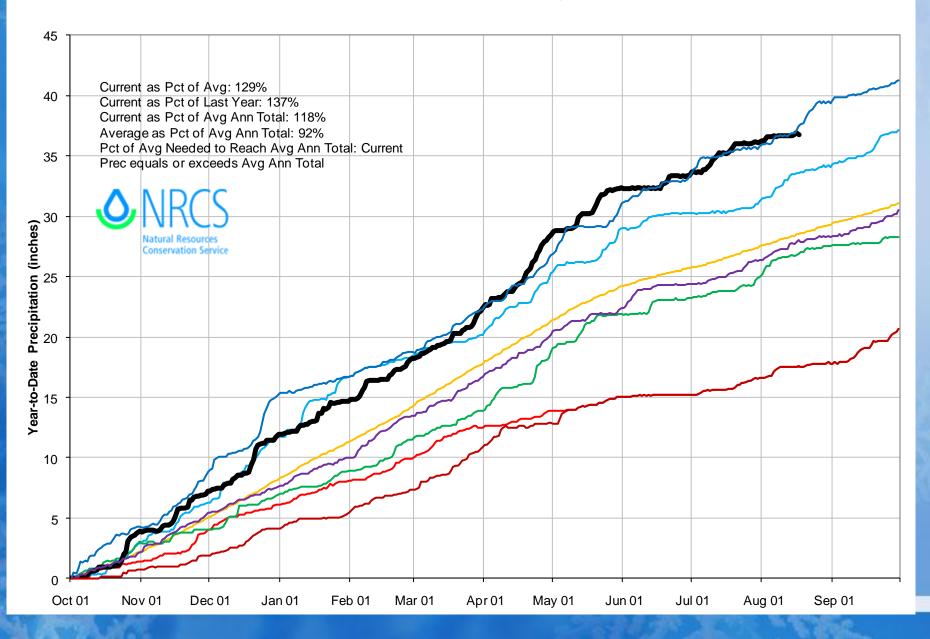

#### Upper Colorado River Basin High/Low Year-to-Date Precipitation Summary Based on Provisional SNOTEL data as of Aug 17, 2011

Based on Provisional SNOTEL data as of Aug 17, 2011 40 35 30 25 Precipitation (Inches) 12 29% of Avg. 10 5 0 Average WY2011 WY2010 WY1997 WY2002 Oct Nov Dec Jan Feb Mar Apr May Jun Jul Aug Sep