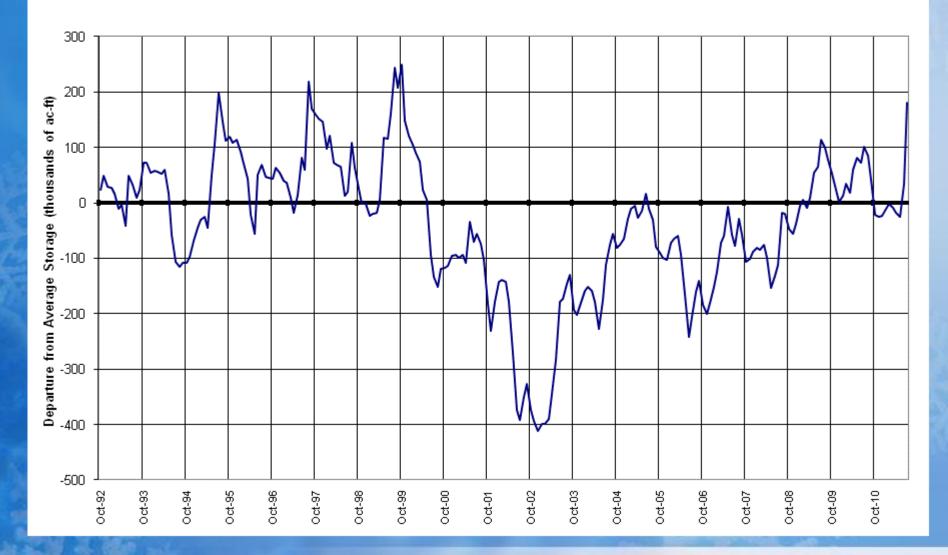

er Colorado River Basin High/Low Monthly Precipitation Summary



## Colorado River Basin Reservoir Storage Map



COLORADO RIVER BASIN Reservoir Storage Departure from Average



## South Platte River Basin Summary



#### South Platte River Basin High/Low Year-to-Date Precipitation Summary

Based on Provisional SNOTEL data as of Aug 17, 2011



Conservation Servic 40 35 30 25 Precipitation (Inches) 20 15 120% of Avg. 10 5 0 WY2011 Average WY2010 WY1997 WY2002 ■ Oct ■ Nov ■ Dec ■ Jan ■ Feb ■ Mar ■ Apr ■ May ■ Jun ■ Jul ■ Aug ■ Sep

South Platte River Basin High/Low Monthly Precipitation Summary Based on Provisional SNOTEL data as of Aug 17, 2011



## South Platte River Basin Reservoir Storage Map



End of July 2011

### SOUTH PLATTE RIVER BASIN Reservoir Storage Departure from Average



## **Gunnison River Basin Summary**



#### Gunnison River Basin High/Low Year-to-Date Precipitation Summary Based on Provisional SNOTEL data as of Aug 17, 2011



50 45 40 35 Precipitation (Inches) 5% of Avg. 15 10 5 0 WY2011 WY2010 WY1997 WY2002 Average Oct Nov Dec Jan Feb Mar Apr May Jun Jul Aug Sep

Gunnison River Basin High/Low Monthly Precipitation Summary





## Gunnison River Basin Reservoir Storage Map



GUNNISON RIVER BASIN Reservoir Storage Departure from Average



# San Miguel, Dolores, Animas & San Juan River Basins Summary







### San Miguel, Dolores, Animas and San Juan River Basins Reservoir Storage Map Percent of Average



End of July 2011

SAN MIGUEL, DOLORES, ANIMAS AND SAN JUAN RIVER BASINS Reservoir Storage Departure from Average



## **Upper Rio Grande Basin