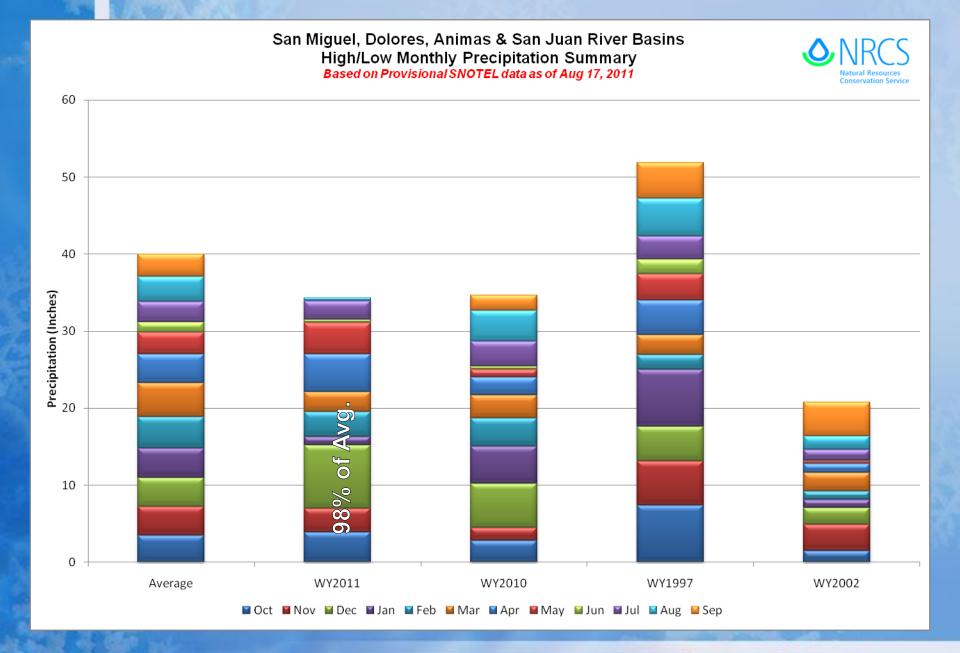

iver Basin High/Low Monthly Precipitation Summary Based on Provisional SNOTEL data as of Aug 17, 2011



## South Platte River Basin Reservoir Storage Map



End of July 2011

### SOUTH PLATTE RIVER BASIN Reservoir Storage Departure from Average



## **Gunnison River Basin Summary**



#### Gunnison River Basin High/Low Year-to-Date Precipitation Summary Based on Provisional SNOTEL data as of Aug 17, 2011



50 45 40 35 Precipitation (Inches) 5% of Avg. 15 10 5 0 WY2011 WY2010 WY1997 WY2002 Average Oct Nov Dec Jan Feb Mar Apr May Jun Jul Aug Sep

Gunnison River Basin High/Low Monthly Precipitation Summary





## Gunnison River Basin Reservoir Storage Map



GUNNISON RIVER BASIN Reservoir Storage Departure from Average



# San Miguel, Dolores, Animas & San Juan River Basins Summary







### San Miguel, Dolores, Animas and San Juan River Basins Reservoir Storage Map Percent of Average



End of July 2011

SAN MIGUEL, DOLORES, ANIMAS AND SAN JUAN RIVER BASINS Reservoir Storage Departure from Average



## **Upper Rio Grande Basin Summary**



#### Upper Rio Grande Basin High/Low Year-to-Date Precipitation Summary Based on Provisional SNOTEL data as of Aug 17, 2011



45 40 35 30 Precipitation (Inches) 05 05 15 Avg. 10 85% of 5 0 WY2011 WY2010 WY1997 WY2002 Average Oct Nov Dec Jan Feb Mar Apr May Jun Jul Aug Sep

Upper Rio Grande Basin High/Low Monthly Precipitation Summary

Based on Provisional SNOTEL data as of Aug 17, 2011



## Upper Rio Grande Basin Reservoir Storage Map



UPPER RIO GRANDE BASIN Reservoir Storage Departure from Average



## Arkansas River Basin Summ