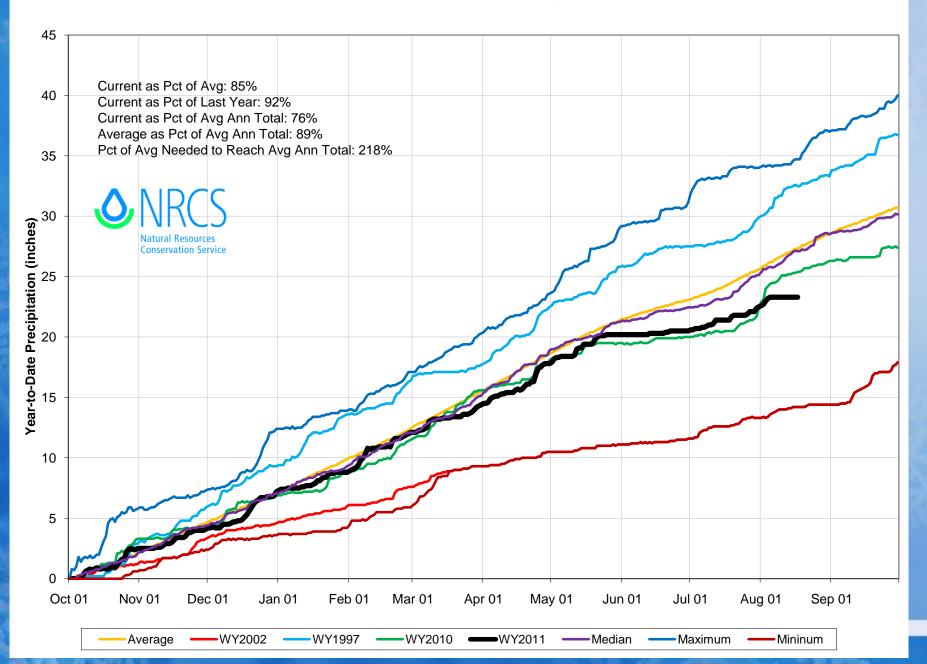

#### Arkansas River Basin High/Low Year-to-Date Precipitation Summary

Based on Provisional SNOTEL data as of Aug 17, 2011

Conservation Servic 40 35 30 25 Precipitation (Inches) 20 15 of Avg. 10 85% 5 0 Average WY2011 WY2010 WY1997 WY2002 ■ Oct ■ Nov ■ Dec ■ Jan ■ Feb ■ Mar ■ Apr ■ May ■ Jun ■ Jul ■ Aug ■ Sep