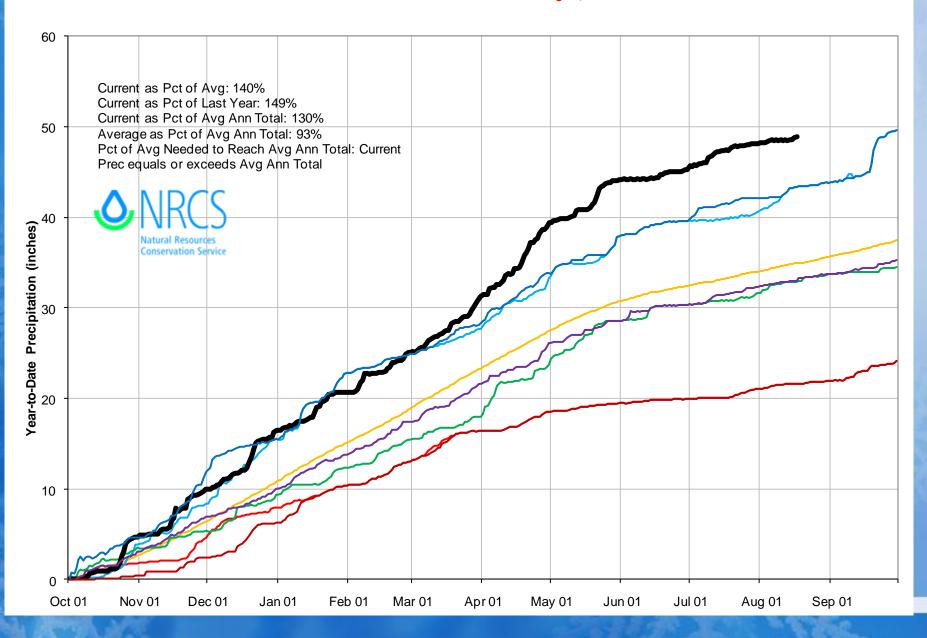

#### Yampa and White River Basins High/Low Year-to-Date Precipitation Summary Based on Provisional SNOTEL data as of Aug 17, 2011

Yampa and White River Basins High/Low Monthly Precipitation Summary