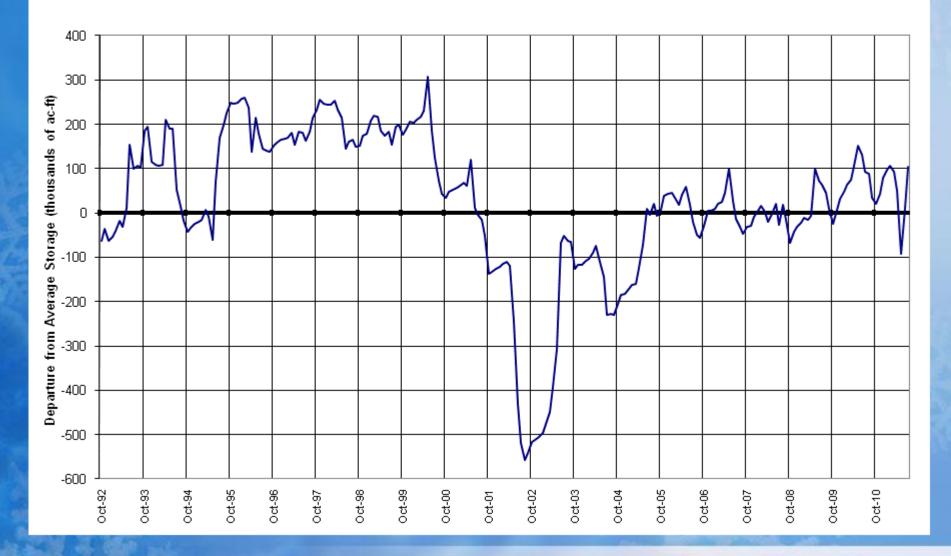

## Colorado River Basin Reservoir Storage Map

COLORADO RIVER BASIN Reservoir Storage Departure from Average