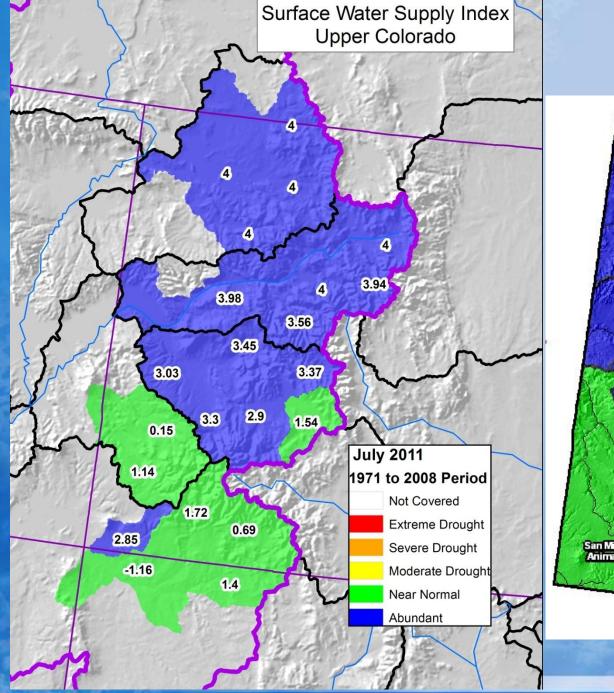

Conservation Servic 40 35 30 25 Precipitation (Inches) 20 15 of Avg. 10 85% 5 0 Average WY2011 WY2010 WY1997 WY2002 ■ Oct ■ Nov ■ Dec ■ Jan ■ Feb ■ Mar ■ Apr ■ May ■ Jun ■ Jul ■ Aug ■ Sep

#### Arkansas River Basin High/Low Monthly Precipitation Summary Based on Provisional SNOTEL data as of Aug 17, 2011

## Arkansas River Basin Reservoir Storage Map



End of July 2011

ARKANSAS RIVER BASIN Reservoir Storage Departure from Average



# Colorado Statewide Summary



## Colorado SNOTEL Water Year-to-Date Precipitation Update Map

### **Percent of Average**



## Colorado SNOTEL Month-to-Date Precipitation

### Percent of Average



#### Provisional Data Subject to Revision



### Current as of Aug 17, 2011

## Colorado Reservoir Storage Map

### **Percent of Average**



End of July 2011



## Colorado SWSI July 2011