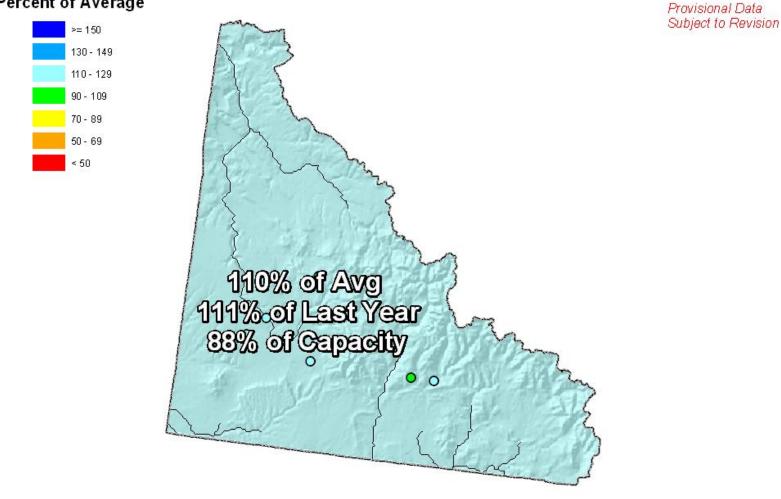

### San Miguel, Dolores, Animas and San Juan River Basins Reservoir Storage Map Percent of Average

End of July 2011

SAN MIGUEL, DOLORES, ANIMAS AND SAN JUAN RIVER BASINS Reservoir Storage Departure from Average