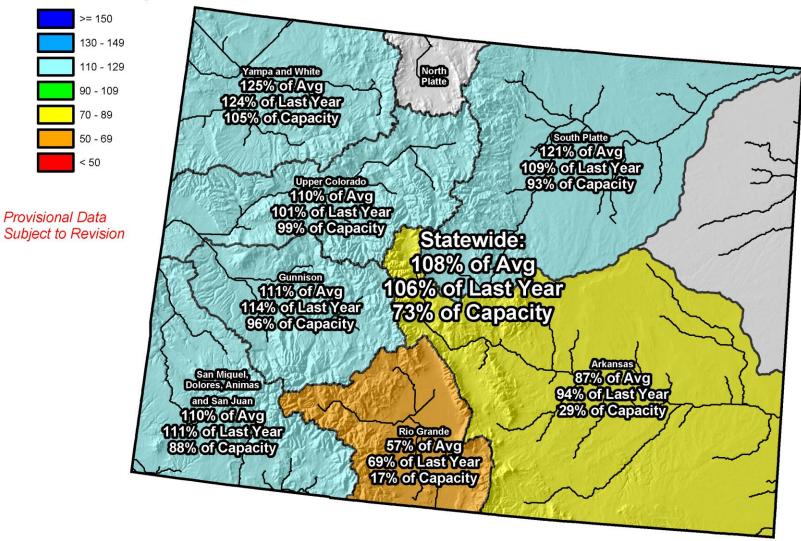

s of Aug 17, 2011



Conservation Servic 40 35 30 25 Precipitation (Inches) 20 15 of Avg. 10 85% 5 0 Average WY2011 WY2010 WY1997 WY2002 ■ Oct ■ Nov ■ Dec ■ Jan ■ Feb ■ Mar ■ Apr ■ May ■ Jun ■ Jul ■ Aug ■ Sep

#### Arkansas River Basin High/Low Monthly Precipitation Summary Based on Provisional SNOTEL data as of Aug 17, 2011

## Arkansas River Basin Reservoir Storage Map



End of July 2011

ARKANSAS RIVER BASIN Reservoir Storage Departure from Average



# Colorado Statewide Summary



## Colorado SNOTEL Water Year-to-Date Precipitation Update Map

### **Percent of Average**



## Colorado SNOTEL Month-to-Date Precipitation

### Percent of Average



#### Provisional Data Subject to Revision



### Current as of Aug 17, 2011

## Colorado Reservoir Storage Map

### **Percent of Average**



End of July 2011



## Colorado SWSI July 2011