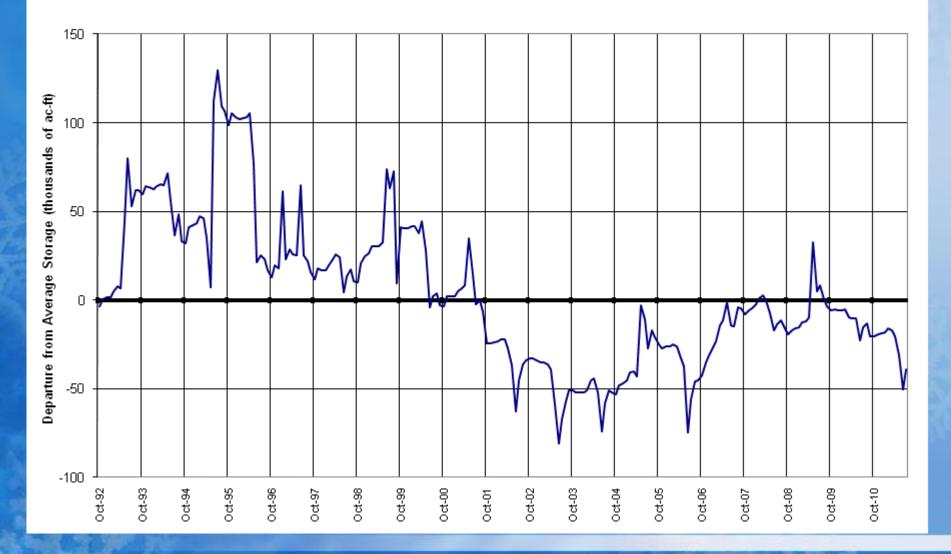

## Arkansas River Basin Reservoir Storage Map

End of July 2011

ARKANSAS RIVER BASIN Reservoir Storage Departure from Average