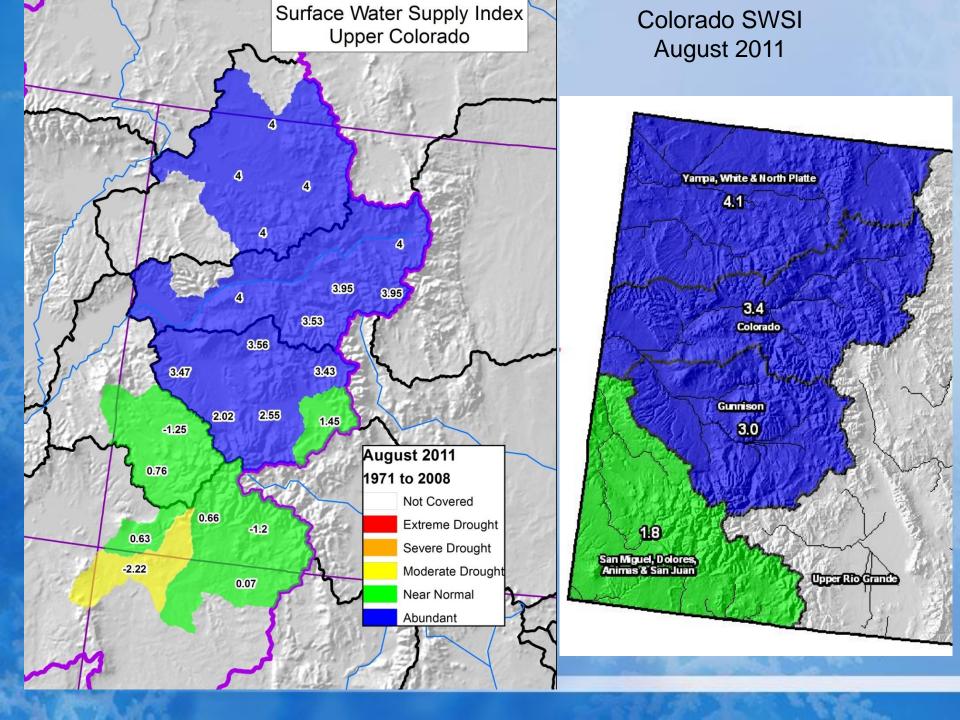

## **Colorado River Basin Summary**

Upper Colorado River Basin High/Low Monthly Precipitation Summary