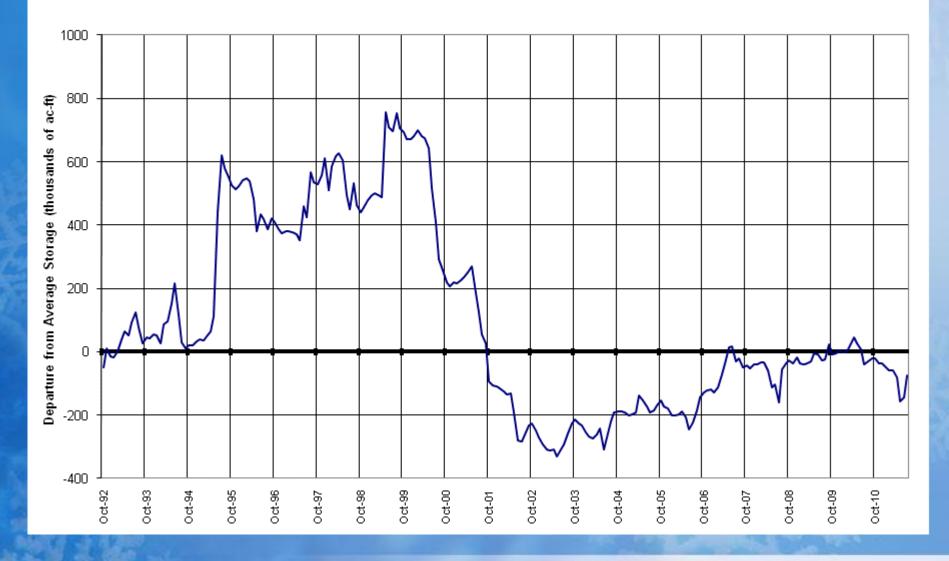

## Colorado River Basin Reservoir Storage Map

COLORADO RIVER BASIN Reservoir Storage Departure from Average