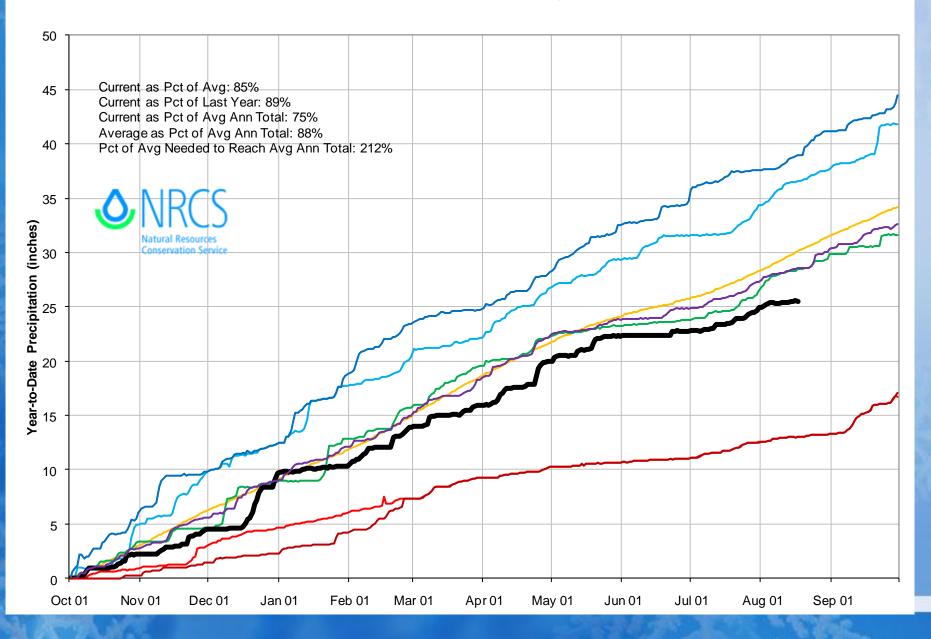

#### Upper Rio Grande Basin High/Low Year-to-Date Precipitation Summary Based on Provisional SNOTEL data as of Aug 17, 2011

45 40 35 30 Precipitation (Inches) 05 05 15 Avg. 10 85% of 5 0 WY2011 WY2010 WY1997 WY2002 Average Oct Nov Dec Jan Feb Mar Apr May Jun Jul Aug Sep