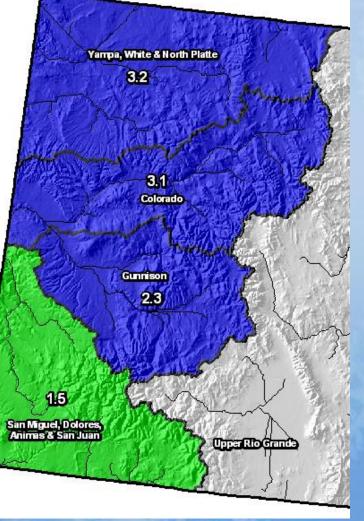

25 Precipitation (Inches) 20 15 of Avg. 10 85% 5 0 Average WY2011 WY2010 WY1997 WY2002 ■ Oct ■ Nov ■ Dec ■ Jan ■ Feb ■ Mar ■ Apr ■ May ■ Jun ■ Jul ■ Aug ■ Sep

#### Arkansas River Basin High/Low Monthly Precipitation Summary Based on Provisional SNOTEL data as of Aug 17, 2011

## Arkansas River Basin Reservoir Storage Map



End of July 2011

ARKANSAS RIVER BASIN Reservoir Storage Departure from Average



# Colorado Statewide Summary



## Colorado SNOTEL Water Year-to-Date Precipitation Update Map

### **Percent of Average**



## Colorado SNOTEL Month-to-Date Precipitation

### Percent of Average



#### Provisional Data Subject to Revision



### Current as of Aug 17, 2011

## Colorado Reservoir Storage Map

### **Percent of Average**



End of July 2011



## Colorado SWSI July 2011