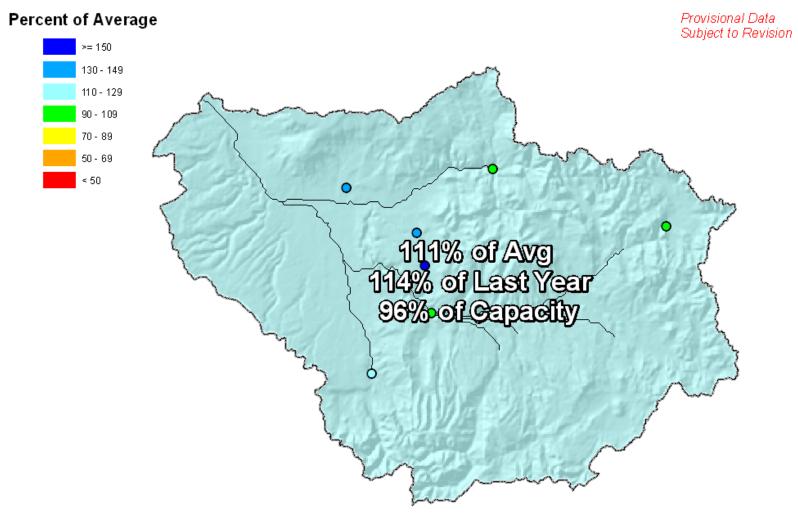

## Gunnison River Basin Reservoir Storage Map

GUNNISON RIVER BASIN Reservoir Storage Departure from Average