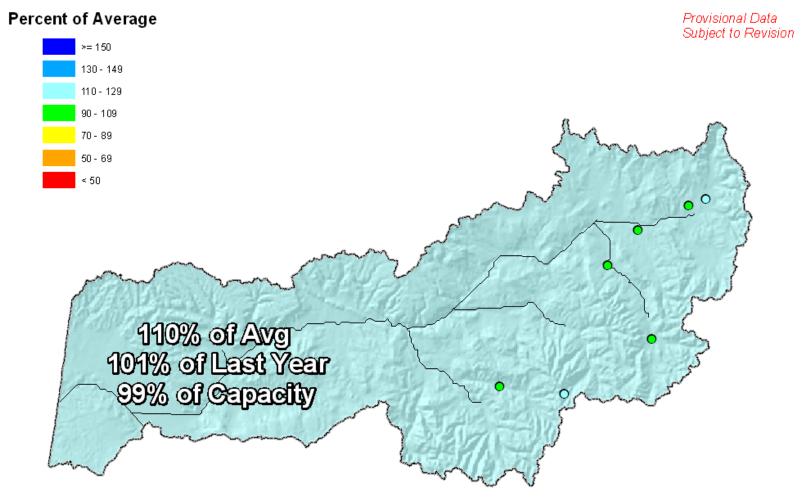

### San Miguel, Dolores, Animas and San Juan River Basins Reservoir Storage Map Percent of Average

End of July 2011

SAN MIGUEL, DOLORES, ANIMAS AND SAN JUAN RIVER BASINS Reservoir Storage Departure from Average