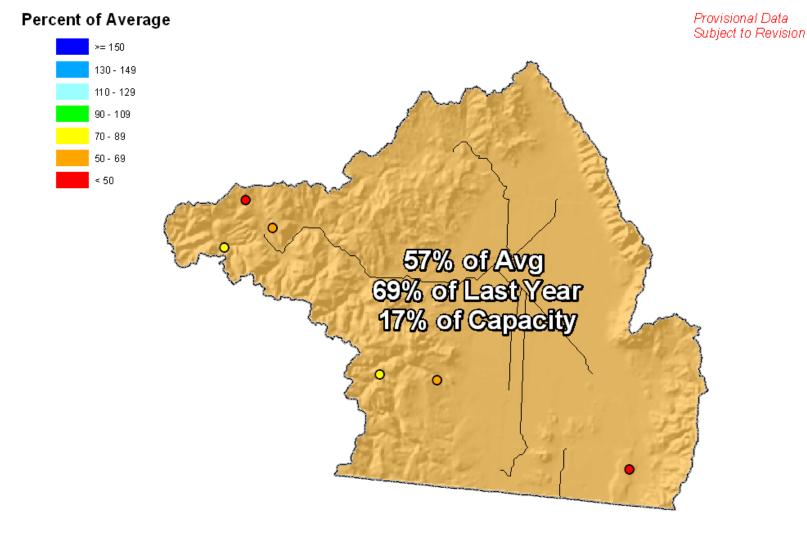

### San Miguel, Dolores, Animas and San Juan River Basins Reservoir Storage Map Percent of Average

End of July 2011

SAN MIGUEL, DOLORES, ANIMAS AND SAN JUAN RIVER BASINS Reservoir Storage Departure from Average