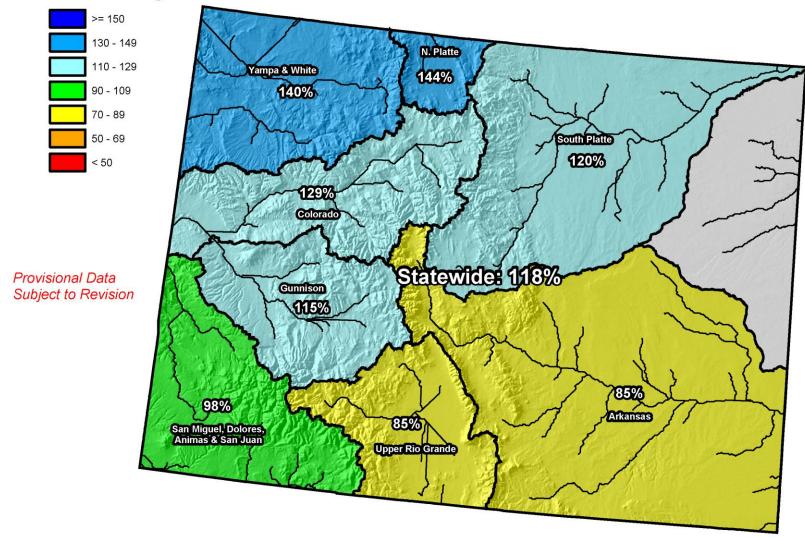

e Map



UPPER RIO GRANDE BASIN Reservoir Storage Departure from Average



## Arkansas River Basin Summary



#### Arkansas River Basin High/Low Year-to-Date Precipitation Summary

Based on Provisional SNOTEL data as of Aug 17, 2011



Conservation Servic 40 35 30 25 Precipitation (Inches) 20 15 of Avg. 10 85% 5 0 Average WY2011 WY2010 WY1997 WY2002 ■ Oct ■ Nov ■ Dec ■ Jan ■ Feb ■ Mar ■ Apr ■ May ■ Jun ■ Jul ■ Aug ■ Sep

#### Arkansas River Basin High/Low Monthly Precipitation Summary Based on Provisional SNOTEL data as of Aug 17, 2011

## Arkansas River Basin Reservoir Storage Map



End of July 2011

ARKANSAS RIVER BASIN Reservoir Storage Departure from Average



# Colorado Statewide Summary



## Colorado SNOTEL Water Year-to-Date Precipitation Update Map

### **Percent of Average**



## Colorado SNOTEL Month-to-Date Precipitation

### Percent of Average



#### Provisional Data Subject to Revision



### Current as of Aug 17, 2011

## Colorado Reservoir Storage Map

### **Percent of Average**



End of July 2011



## Colorado SWSI July 2011