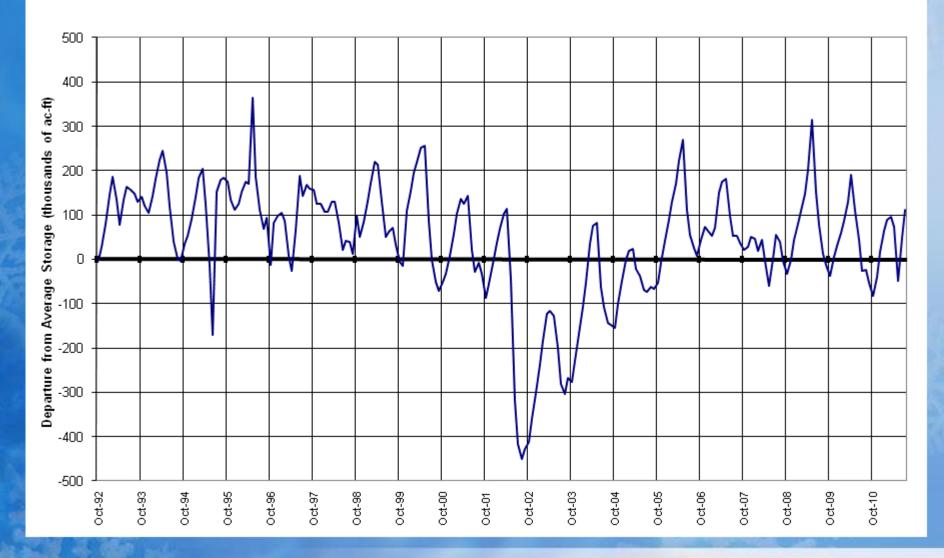

## Gunnison River Basin Reservoir Storage Map

GUNNISON RIVER BASIN Reservoir Storage Departure from Average