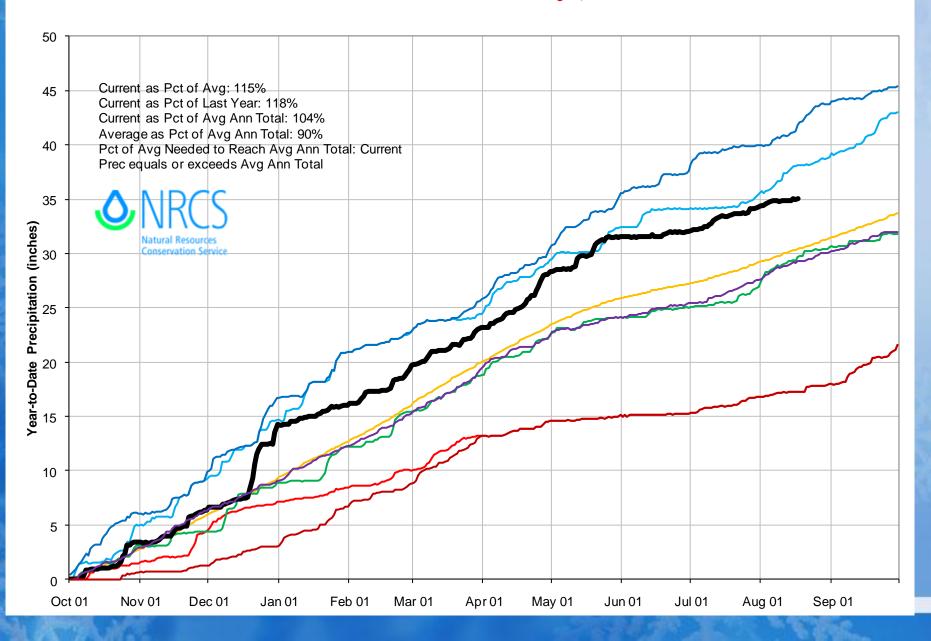

#### Gunnison River Basin High/Low Year-to-Date Precipitation Summary Based on Provisional SNOTEL data as of Aug 17, 2011

50 45 40 35 Precipitation (Inches) 5% of Avg. 15 10 5 0 WY2011 WY2010 WY1997 WY2002 Average Oct Nov Dec Jan Feb Mar Apr May Jun Jul Aug Sep