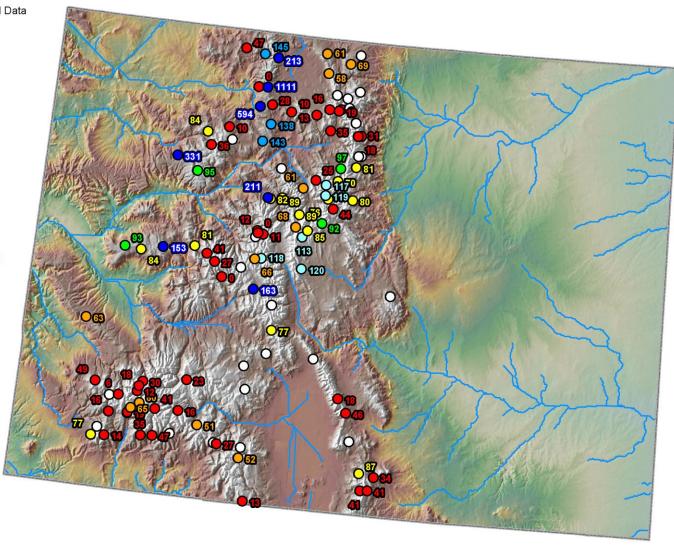

# Colorado Statewide Summary

## Colorado SNOTEL Water Year-to-Date Precipitation Update Map

### **Percent of Average**

## Colorado SNOTEL Month-to-Date Precipitation

### Percent of Average

#### Provisional Data Subject to Revision

### Current as of Aug 17, 2011