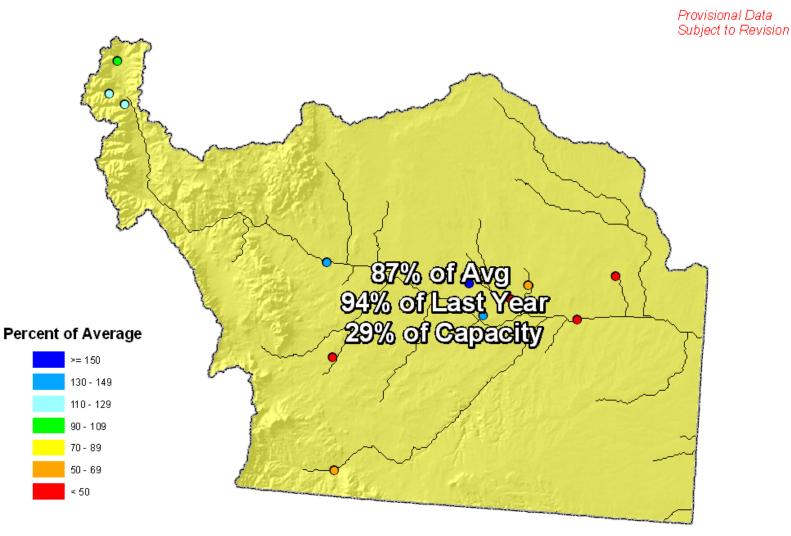

### San Miguel, Dolores, Animas and San Juan River Basins Reservoir Storage Map Percent of Average

End of July 2011

SAN MIGUEL, DOLORES, ANIMAS AND SAN JUAN RIVER BASINS Reservoir Storage Departure from Average