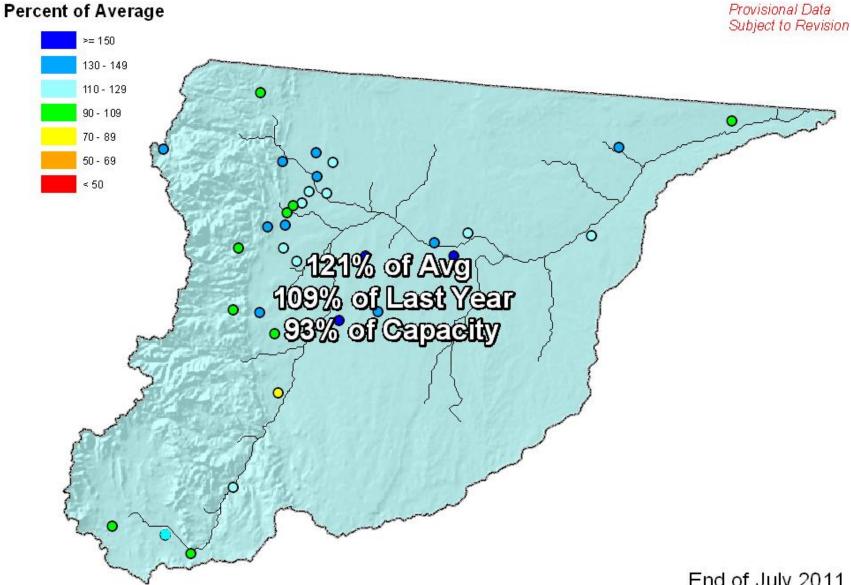

0 Average WY2011 WY2010 WY1997 WY2002 Oct Nov Dec Jan Feb Mar Apr May Jun Jul Aug Sep

Upper Colorado River Basin High/Low Monthly Precipitation Summary



## Colorado River Basin Reservoir Storage Map



COLORADO RIVER BASIN Reservoir Storage Departure from Average



## South Platte River Basin Summary



#### South Platte River Basin High/Low Year-to-Date Precipitation Summary

Based on Provisional SNOTEL data as of Aug 17, 2011



Conservation Servic 40 35 30 25 Precipitation (Inches) 20 15 120% of Avg. 10 5 0 WY2011 Average WY2010 WY1997 WY2002 ■ Oct ■ Nov ■ Dec ■ Jan ■ Feb ■ Mar ■ Apr ■ May ■ Jun ■ Jul ■ Aug ■ Sep

South Platte River Basin High/Low Monthly Precipitation Summary Based on Provisional SNOTEL data as of Aug 17, 2011



## South Platte River Basin Reservoir Storage Map



End of July 2011

### SOUTH PLATTE RIVER BASIN Reservoir Storage Departure from Average



## **Gunnison River Basin Summary**



#### Gunnison River Basin High/Low Year-to-Date Precipitation Summary Based on Provisional SNOTEL data as of Aug 17, 2011



50 45 40 35 Precipitation (Inches) 5% of Avg. 15 10 5 0 WY2011 WY2010 WY1997 WY2002 Average Oct Nov Dec Jan Feb Mar Apr May Jun Jul Aug Sep

Gunnison River Basin High/Low Monthly Precipitation Summary





## Gunnison River Basin Reservoir Storage Map



GUNNISON RIVER BASIN Reservoir Storage Departure from Average



# San Miguel, Dolores, Animas & San Juan River Basins Summary







### San Miguel, Dolores, Animas and San Juan River Basins Reservoir Storage Map Percent of Average



End of July 2011

SAN MIGUEL, DOLORES, ANIMAS AND SA