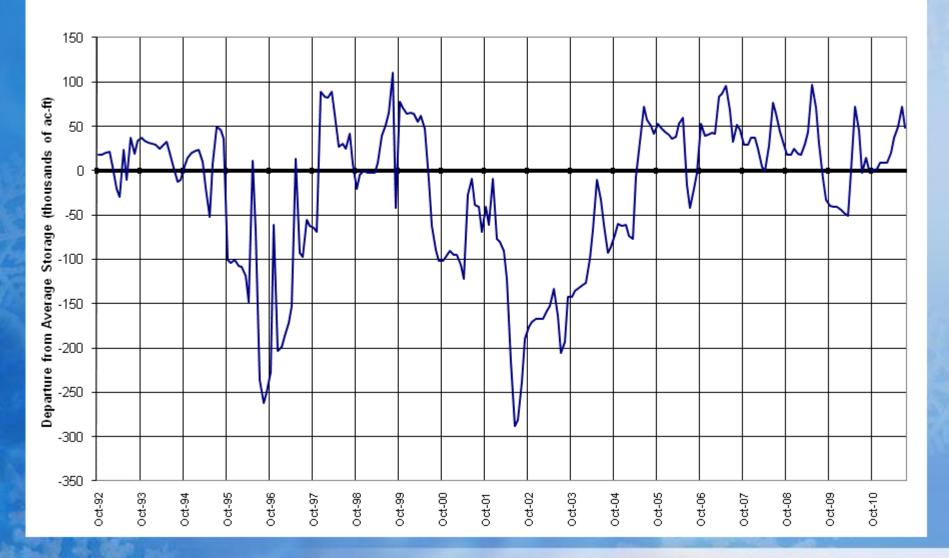

## Colorado River Basin Reservoir Storage Map

COLORADO RIVER BASIN Reservoir Storage Departure from Average