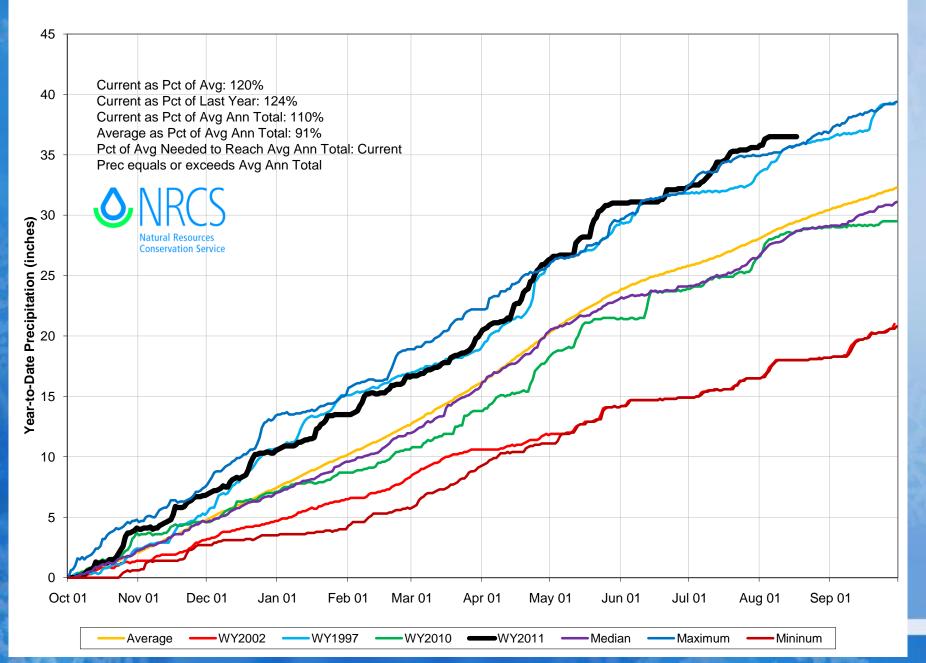

#### South Platte River Basin High/Low Year-to-Date Precipitation Summary

Based on Provisional SNOTEL data as of Aug 17, 2011

Conservation Servic 40 35 30 25 Precipitation (Inches) 20 15 120% of Avg. 10 5 0 WY2011 Average WY2010 WY1997 WY2002 ■ Oct ■ Nov ■ Dec ■ Jan ■ Feb ■ Mar ■ Apr ■ May ■ Jun ■ Jul ■ Aug ■ Sep