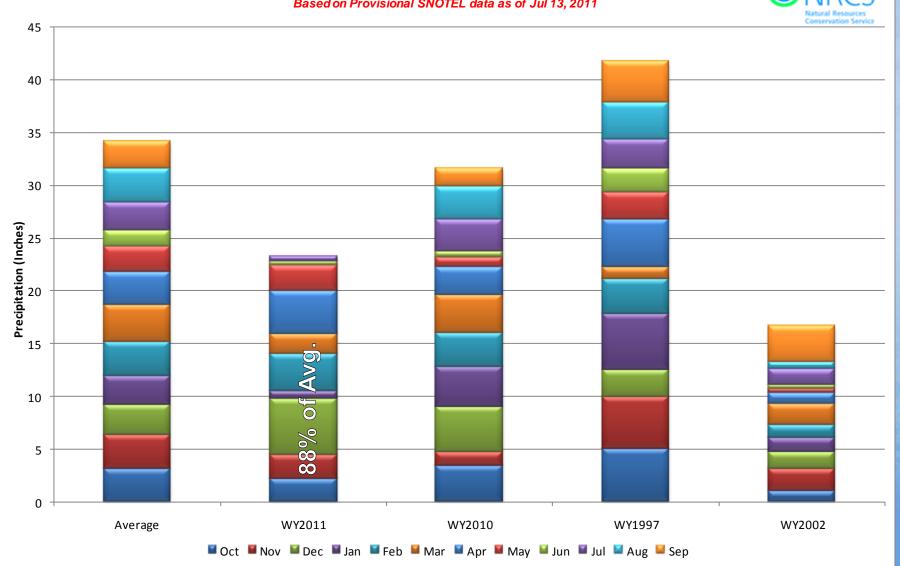

#### Yampa and White River Basins High/Low Monthly Precipitation Summary

#### **Upper Colorado River Basin High/Low Monthly Precipitation Summary**

# South Platte River Basin High/Low Monthly Precipitation Summary Based on Provisional SNOTEL data as of Jul 13, 2011

#### Gunnison River Basin High/Low Monthly Precipitation Summary

### San Miguel, Dolores, Animas & San Juan River Basins High/Low Monthly Precipitation Summary Based on Provisional SNOTEL data as of Jul 13, 2011

# Upper Rio Grande Basin High/Low Monthly Precipitation Summary Based on Provisional SNOTEL data as of Jul 13, 2011

# Arkansas River Basin High/Low Monthly Precipitation Summary Based on Provisional SNOTEL data as of Jul 13, 2011