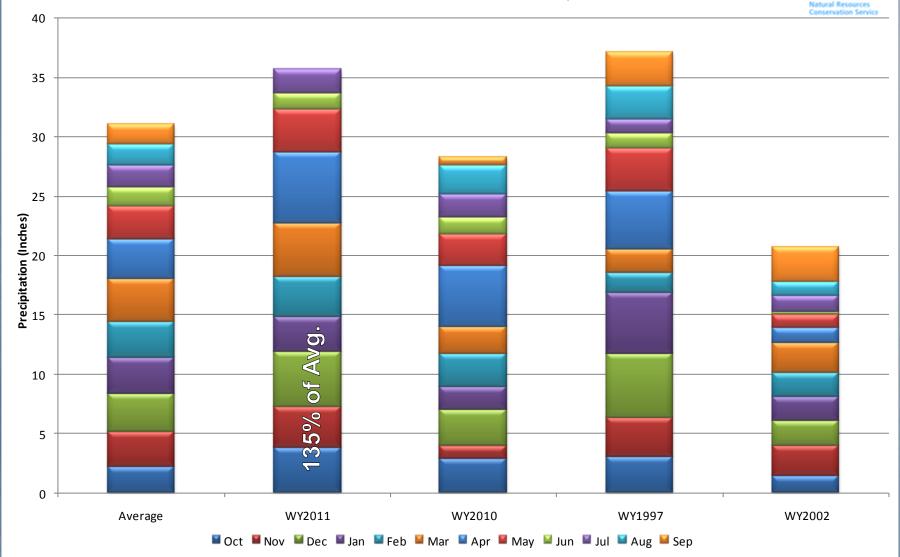

# South Platte River Basin High/Low Monthly Precipitation Summary Based on Provisional SNOTEL data as of Jul 13, 2011