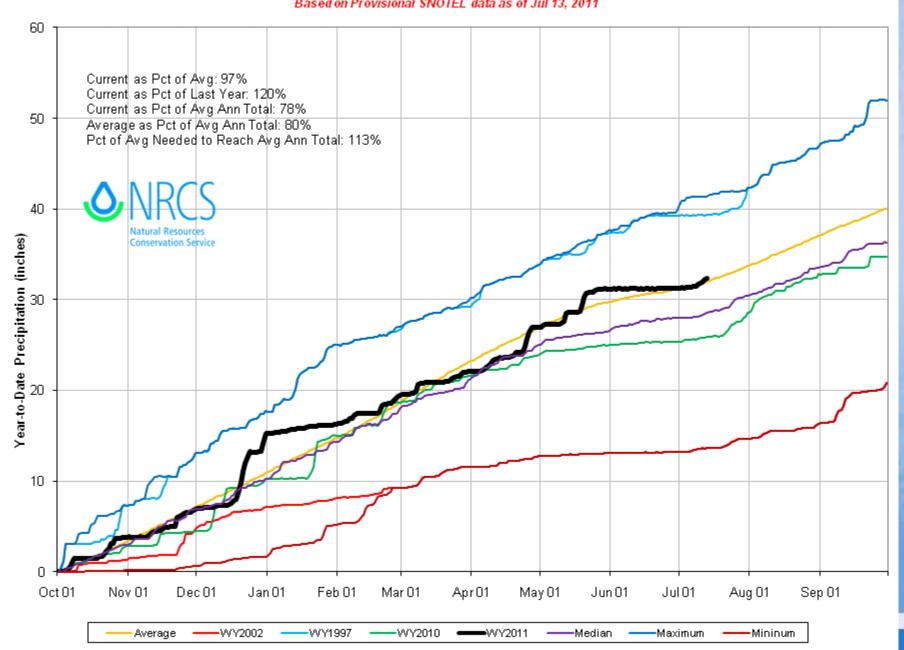

rovisional SNOTEL data as of Jul 13, 2011





## South Platte River Basin Reservoir Storage Map



#### SOUTH PLATTE RIVER BASIN Reservoir Storage Departure from Average



# Gunnison River Basin Summary



#### **Gunnison River Basin High/Low Snowpack Summary**



#### Gunnison River Basin High/Low Year-to-Date Precipitation Summary



#### Gunnison River Basin High/Low Monthly Precipitation Summary





## Gunnison River Basin Reservoir Storage Map



End of June 2011

#### GUNNISON RIVER BASIN Reservoir Storage Departure from Average



# San Miguel, Dolores, Animas & San Juan River Basins Summary



#### San Miguel, Dolores, Animas & San Juan River Basins High/Low Snowpack Summary



#### San Miguel, Dolores, Animas & San Juan River Basins High/Low Year-to-Date Precipitation Summary



### San Miguel, Dolores, Animas & San Juan River Basins High/Low Monthly Precipitation Summary Based on Provisional SNOTEL data as of Jul 13, 2011



## San Miguel, Dolores, Animas and San Juan River Basins Reservoir Storage Map







Provisional Data Subject to Revision

End of June 2011

# SAN MIGUEL, DOLORES, ANIMAS AND SAN JUAN RIVER BASINS Reservoir Storage Departure from Average



# Upper Rio Grande Basin Summary



#### **Upper Rio Grande Basin High/Low Snowpack Summary**



#### Upper Rio Grande Basin High/Low Year-to-Date Precipitation Summary



# Upper Rio Grande Basin High/Low Monthly Precipitation Summary Based on Provisional SNOTEL data as of Jul 13, 2011





## Upper Rio Grande Basin Reservoir Storage Map



#### UPPER RIO GRANDE BASIN Reservoir Storage Departure from A