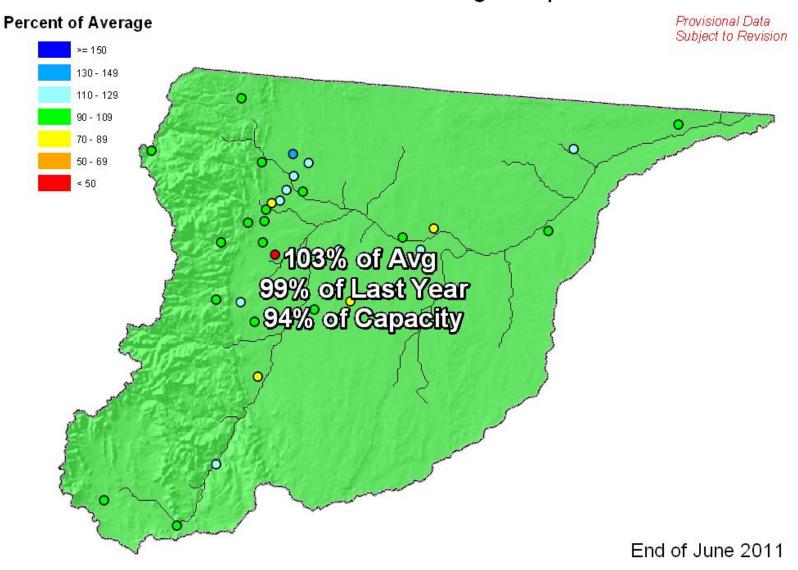

### Yampa & White River Basins Reservoir Storage Map

Provisional Data Subject to Revision