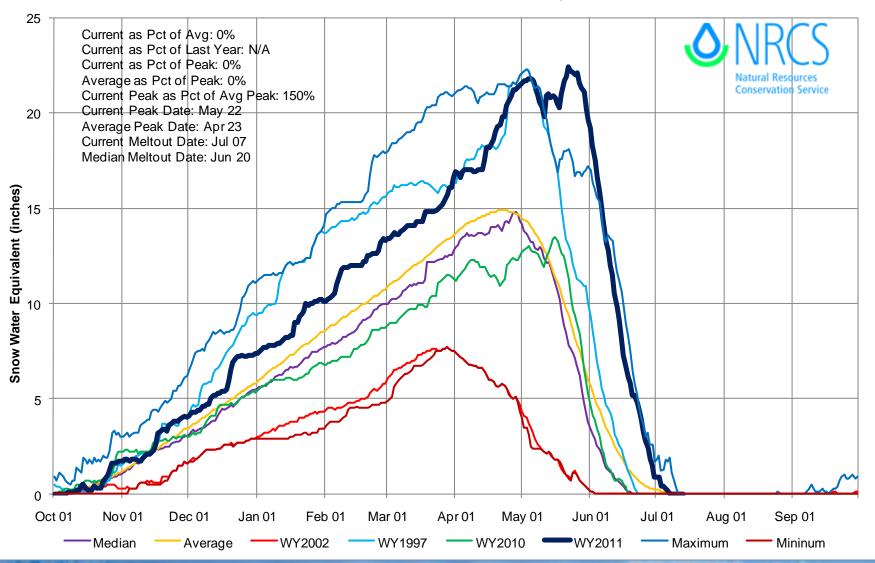

## Yampa, White and North Platte River Basins High/Low Snowpack Summary



#### Yampa and White River Basins High/Low Year-to-Date Precipitation Summary



#### Yampa and White River Basins High/Low Monthly Precipitation Summary





### Yampa & White River Basins Reservoir Storage Map

Provisional Data Subject to Revision



# Colorado River Basin Summary



#### **Upper Colorado River Basin High/Low Snowpack Summary**



#### Upper Colorado River Basin High/Low Year-to-Date Precipitation Summary



#### **Upper Colorado River Basin High/Low Monthly Precipitation Summary**





## Colorado River Basin Reservoir Storage Map



#### COLORADO RIVER BASIN Reservoir Storage Departure from Average



# South Platte River Basin Summary



#### South Platte River Basin High/Low Snowpack Summary



#### South Platte River Basin High/Low Year-to-Date Precipitation Summary



# South Platte River Basin High/Low Monthly Precipitation Summary Based on Provisional SNOTEL data as of Jul 13, 2011





## South Platte River Basin Reservoir Storage Map



#### SOUTH PLATTE RIVER BASIN Reservoir Storage Departure from Average



# Gunnison River Basin Summary



#### **Gunnison River Basin High/Low Snowpack Summary**



#### Gunnison River Basin High/Low Year-to-Date Precipitation Summary



#### Gunnison River Basin High/Low Monthly Precipitation Summary





## Gunnison River Basin Reservoir Storage Map



End of June 2011

#### GUNNISON RIVER BASIN Reservoir Storage Departure from Average



# San Miguel, Dolores, Animas & San Juan River Basins Summary



#### San Miguel, Dolores, Animas