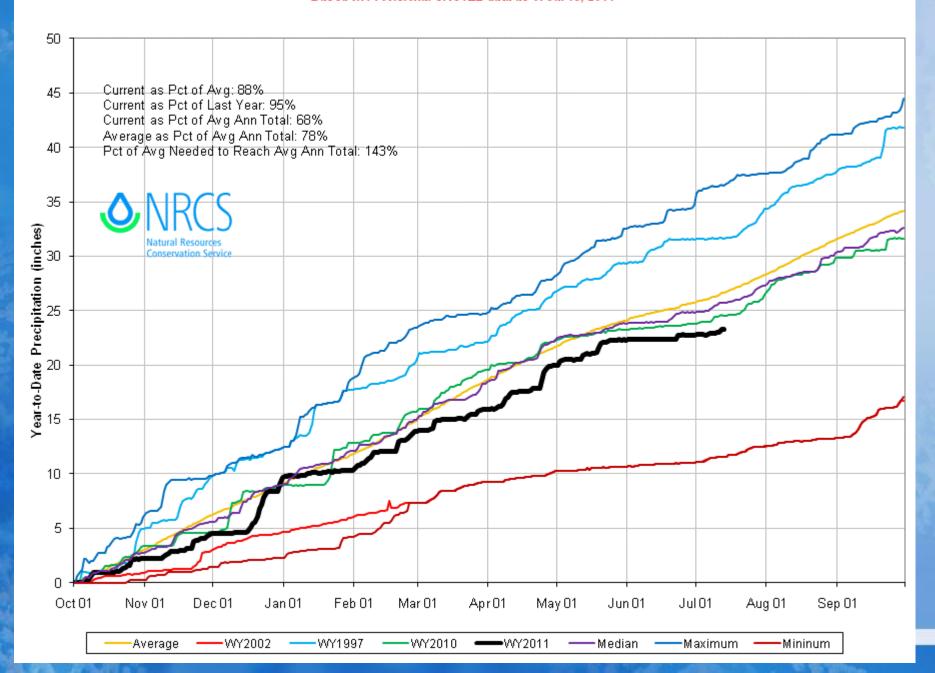

#### Yampa and White River Basins High/Low Year-to-Date Precipitation Summary

#### Upper Colorado River Basin High/Low Year-to-Date Precipitation Summary

#### South Platte River Basin High/Low Year-to-Date Precipitation Summary

#### Gunnison River Basin High/Low Year-to-Date Precipitation Summary

#### San Miguel, Dolores, Animas & San Juan River Basins High/Low Year-to-Date Precipitation Summary

#### Upper Rio Grande Basin High/Low Year-to-Date Precipitation Summary

#### Arkansas River Basin High/Low Year-to-Date Precipitation Summary