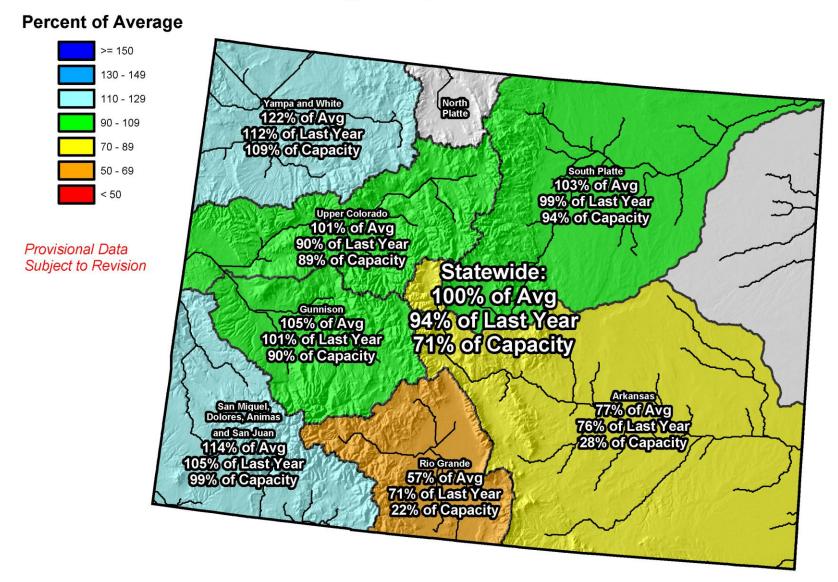

rovisional SNOTEL data as of Jul 13, 2011





## Upper Rio Grande Basin Reservoir Storage Map



#### UPPER RIO GRANDE BASIN Reservoir Storage Departure from Average



# Arkansas River Basin Summary



#### **Arkansas River Basin High/Low Snowpack Summary**



#### Arkansas River Basin High/Low Year-to-Date Precipitation Summary



# Arkansas River Basin High/Low Monthly Precipitation Summary Based on Provisional SNOTEL data as of Jul 13, 2011





## Arkansas River Basin Reservoir Storage Map



End of June 2011

#### ARKANSAS RIVER BASIN Reservoir Storage Departure from Average



# Colorado Statewide Summary



## Colorado SNOTEL Water Year-to-Date Precipitation Update Map



## Colorado SNOTEL Month-to-Date Precipitation

#### Percent of Average



## Colorado Reservoir Storage Map