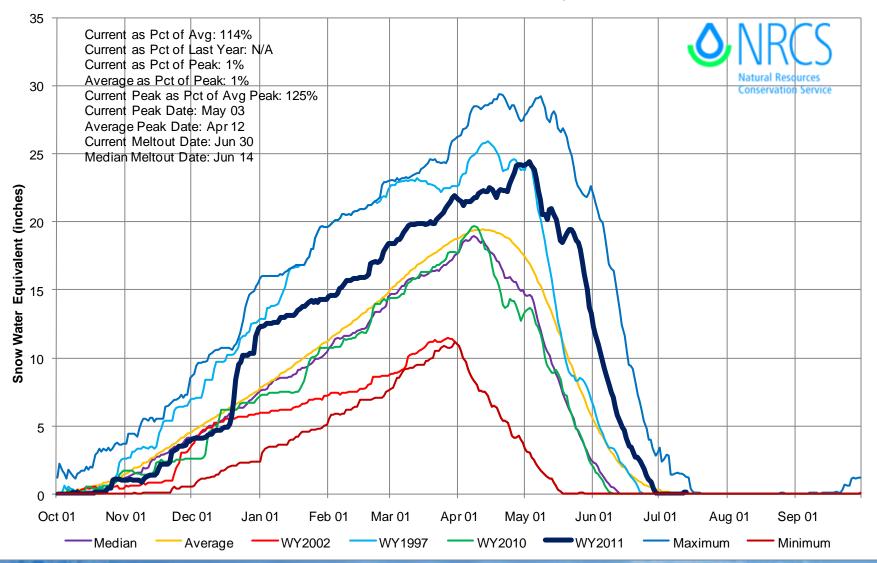

y**



#### Upper Colorado River Basin High/Low Year-to-Date Precipitation Summary



#### **Upper Colorado River Basin High/Low Monthly Precipitation Summary**





## Colorado River Basin Reservoir Storage Map



#### COLORADO RIVER BASIN Reservoir Storage Departure from Average



# South Platte River Basin Summary



#### South Platte River Basin High/Low Snowpack Summary



#### South Platte River Basin High/Low Year-to-Date Precipitation Summary



# South Platte River Basin High/Low Monthly Precipitation Summary Based on Provisional SNOTEL data as of Jul 13, 2011





## South Platte River Basin Reservoir Storage Map



#### SOUTH PLATTE RIVER BASIN Reservoir Storage Departure from Average



# Gunnison River Basin Summary



#### **Gunnison River Basin High/Low Snowpack Summary**



#### Gunnison River Basin High/Low Year-to-Date Precipitation Summary



#### Gunnison River Basin High/Low Monthly Precipitation Summary





## Gunnison River Basin Reservoir Storage Map



End of June 2011

#### GUNNISON RIVER BASIN Reservoir Storage Departure from Average



# San Miguel, Dolores, Animas & San Juan River Basins Summary



#### San Miguel, Dolores, Animas & San Juan River Basins High/Low Snowpack Summary



#### San Miguel, Dolores, Animas & San Juan River Basins High/Low Year-to-Date Precipitation Summary



### San Miguel, Dolores, Animas & San Juan River Basins High/Low Monthly Precipitation Summary Based on Provisional SNOTEL data as of Jul 13, 2011



## San Miguel, Dolores, Animas and San Juan River Basins Reservoir Storage Map







Provisional Data Subject to