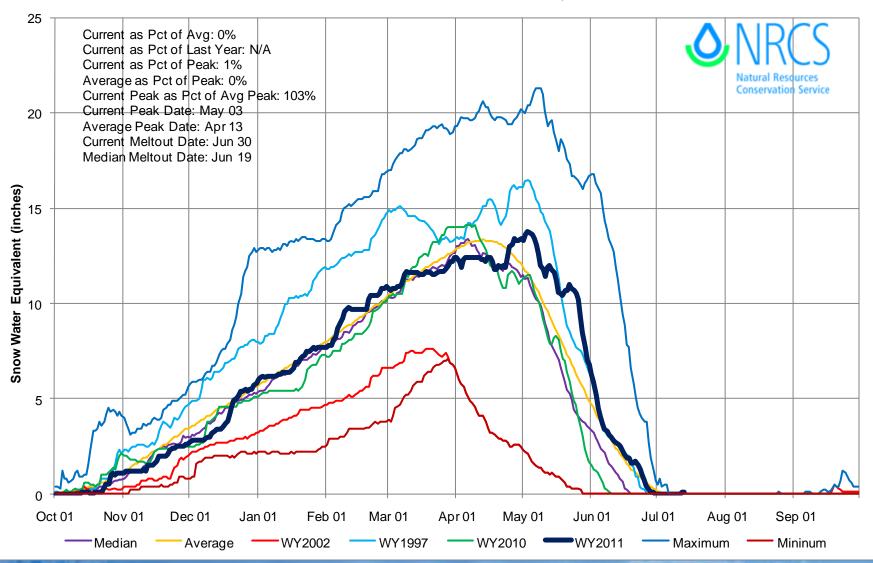

d on Provisional SNOTEL data as of Jul 13, 2011



## San Miguel, Dolores, Animas and San Juan River Basins Reservoir Storage Map







Provisional Data Subject to Revision

End of June 2011

# SAN MIGUEL, DOLORES, ANIMAS AND SAN JUAN RIVER BASINS Reservoir Storage Departure from Average



# Upper Rio Grande Basin Summary



#### **Upper Rio Grande Basin High/Low Snowpack Summary**



#### Upper Rio Grande Basin High/Low Year-to-Date Precipitation Summary



# Upper Rio Grande Basin High/Low Monthly Precipitation Summary Based on Provisional SNOTEL data as of Jul 13, 2011





## Upper Rio Grande Basin Reservoir Storage Map



#### UPPER RIO GRANDE BASIN Reservoir Storage Departure from Average



# Arkansas River Basin Summary



#### **Arkansas River Basin High/Low Snowpack Summary**



#### Arkansas River Basin High/Low Year-to-Date Precipitation Summary



# Arkansas River Basin High/Low Monthly Precipitation Summary Based on Provisional SNOTEL data as of Jul 13, 2011





## Arkansas River Basin Reservoir Storage Map



End of June 2011

#### ARKANSAS RIVER BASIN Reservoir Storage Departure from Average



# Colorado Statewide Summary



## Colorado SNOTEL Water Year-to-Date Precipitation Update Map



## Colorado SNOTEL Month-to-Date Precipitation

#### Percent of Average



## Colorado Reservoir Storage Map