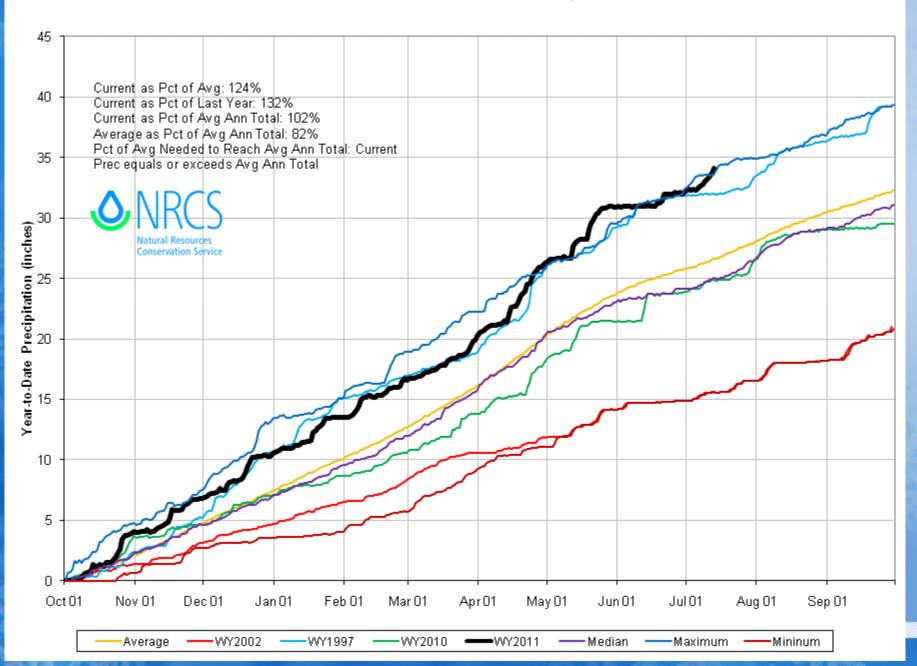

## Yampa and White River Basins High/Low Year-to-Date Precipitation Summary



#### Yampa and White River Basins High/Low Monthly Precipitation Summary





### Yampa & White River Basins Reservoir Storage Map

Provisional Data Subject to Revision



# Colorado River Basin Summary



#### **Upper Colorado River Basin High/Low Snowpack Summary**



#### Upper Colorado River Basin High/Low Year-to-Date Precipitation Summary



#### **Upper Colorado River Basin High/Low Monthly Precipitation Summary**





## Colorado River Basin Reservoir Storage Map



#### COLORADO RIVER BASIN Reservoir Storage Departure from Average



# South Platte River Basin Summary



#### South Platte River Basin High/Low Snowpack Summary



#### South Platte River Basin High/Low Year-to-Date Precipitation Summary



# South Platte River Basin High/Low Monthly Precipitation Summary Based on Provisional SNOTEL data as of Jul 13, 2011





## South Platte River Basin Reservoir Storage Map



#### SOUTH PLATTE RIVER BASIN Reservoir Storage Departure from Average



# Gunnison River Basin Summary



#### **Gunnison River Basin High/Low Snowpack Summary**



#### Gunnison River Basin High/Low Year-to-Date Precipitation Summary



#### Gunnison River Basin High/Low Monthly Precipitation Summary





## Gunnison River Basin Reservoir Storage Map



End of June 2011

#### GUNNISON RIVER BASIN Reservoir Storage Departure from Average



# San Miguel, Dolores, Animas & San Juan River Basins Summary



#### San Miguel, Dolores, Animas & San Juan River Basins High/Low Snowpack Summary



#### San Miguel, Dolores