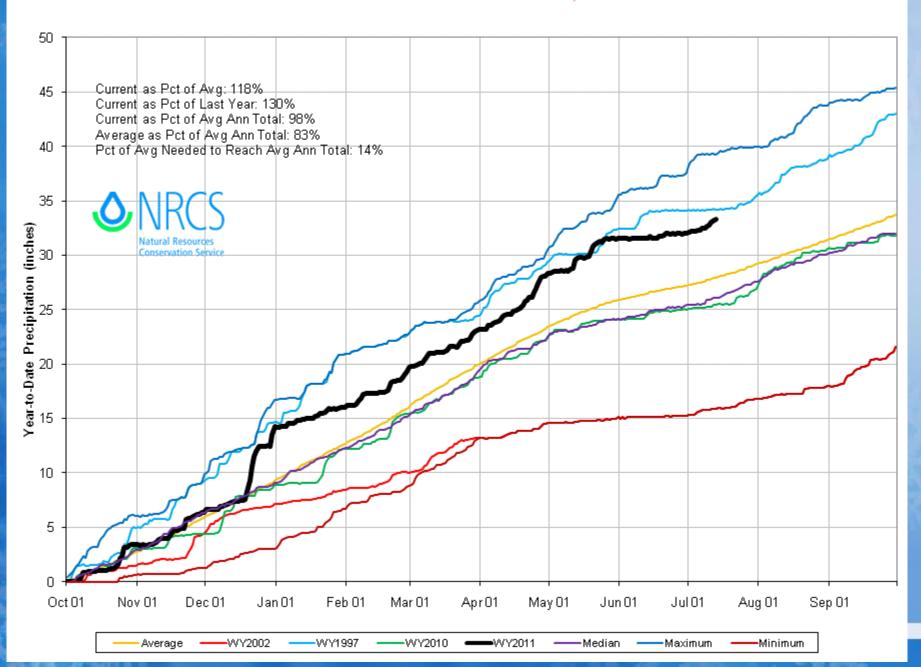

n Summary



#### **Upper Colorado River Basin High/Low Monthly Precipitation Summary**





## Colorado River Basin Reservoir Storage Map



#### COLORADO RIVER BASIN Reservoir Storage Departure from Average



# South Platte River Basin Summary



#### South Platte River Basin High/Low Snowpack Summary



#### South Platte River Basin High/Low Year-to-Date Precipitation Summary



# South Platte River Basin High/Low Monthly Precipitation Summary Based on Provisional SNOTEL data as of Jul 13, 2011





## South Platte River Basin Reservoir Storage Map



#### SOUTH PLATTE RIVER BASIN Reservoir Storage Departure from Average



# Gunnison River Basin Summary



#### **Gunnison River Basin High/Low Snowpack Summary**



#### Gunnison River Basin High/Low Year-to-Date Precipitation Summary



#### Gunnison River Basin High/Low Monthly Precipitation Summary





## Gunnison River Basin Reservoir Storage Map



End of June 2011

#### GUNNISON RIVER BASIN Reservoir Storage Departure from Average



# San Miguel, Dolores, Animas & San Juan River Basins Summary



#### San Miguel, Dolores, Animas & San Juan River Basins High/Low Snowpack Summary



#### San Miguel, Dolores, Animas & San Juan River Basins High/Low Year-to-Date Precipitation Summary



### San Miguel, Dolores, Animas & San Juan River Basins High/Low Monthly Precipitation Summary Based on Provisional SNOTEL data as of Jul 13, 2011



## San Miguel, Dolores, Animas and San Juan River Basins Reservoir Storage Map







Provisional Data Subject to Revision

End of June 2011

# SAN MIGUEL, DOLORES, ANIMAS AND SAN JUAN R