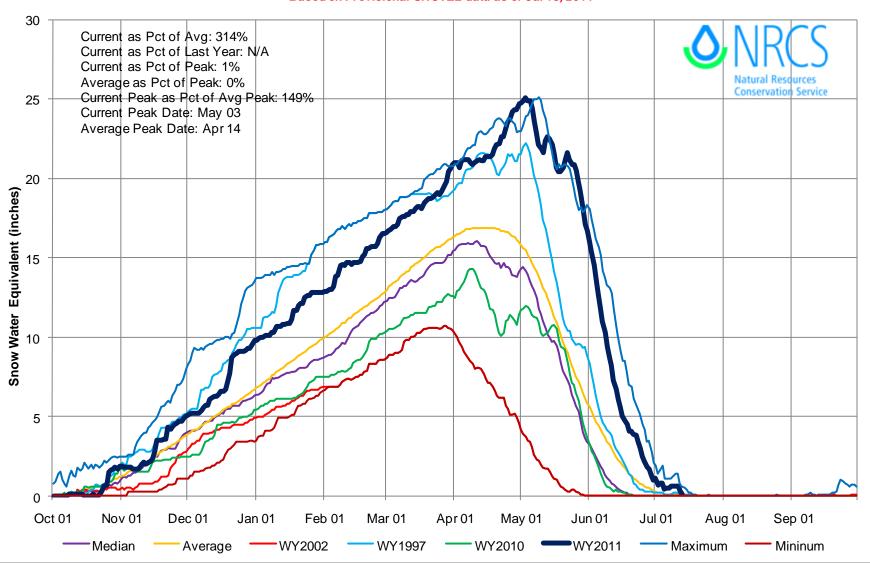

# NRCS – Snow Survey & Water Supply Forecasting

Mike Gillespie

Water Availability Task Force Meeting July 14, 2011

# Yampa, White & North Platte River Basins Summary



#### Yampa, White and North Platte River Basins High/Low Snowpack Summary



#### Yampa and White River Basins High/Low Year-to-Date Precipitation Summary



#### Yampa and White River Basins High/Low Monthly Precipitation Summary





### Yampa & White River Basins Reservoir Storage Map

Provisional Data Subject to Revision



# Colorado River Basin Summary



#### **Upper Colorado River Basin High/Low Snowpack Summary**



#### Upper Colorado River Basin High/Low Year-to-Date Precipitation Summary



#### **Upper Colorado River Basin High/Low Monthly Precipitation Summary**





## Colorado River Basin Reservoir Storage Map



#### COLORADO RIVER BASIN Reservoir Storage Departure from Average



# South Platte River Basin Summary



#### South Platte River Basin High/Low Snowpack Summary



#### South Platte River Basin High/Low Year-to-Date Precipitation Summary



# South Platte River Basin High/Low Monthly Precipitation Summary Based on Provisional SNOTEL data as of Jul 13, 2011





## South Platte River Basin Reservoir Storage Map



#### SOUTH PLATTE RIVER BASIN Reservoir Storage Departure from Average



# Gunnison River Basin Summary



#### **Gunnison River Basin High/Low Snowpack Summary**



###