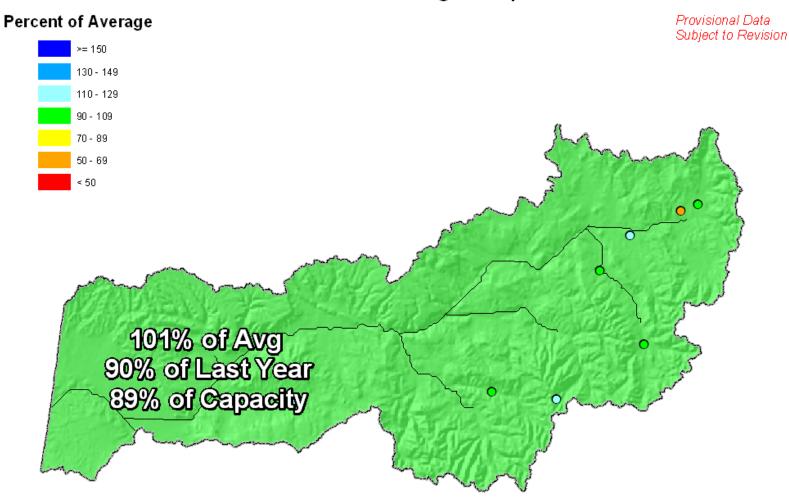

## South Platte River Basin Reservoir Storage Map

#### SOUTH PLATTE RIVER BASIN Reservoir Storage Departure from Average