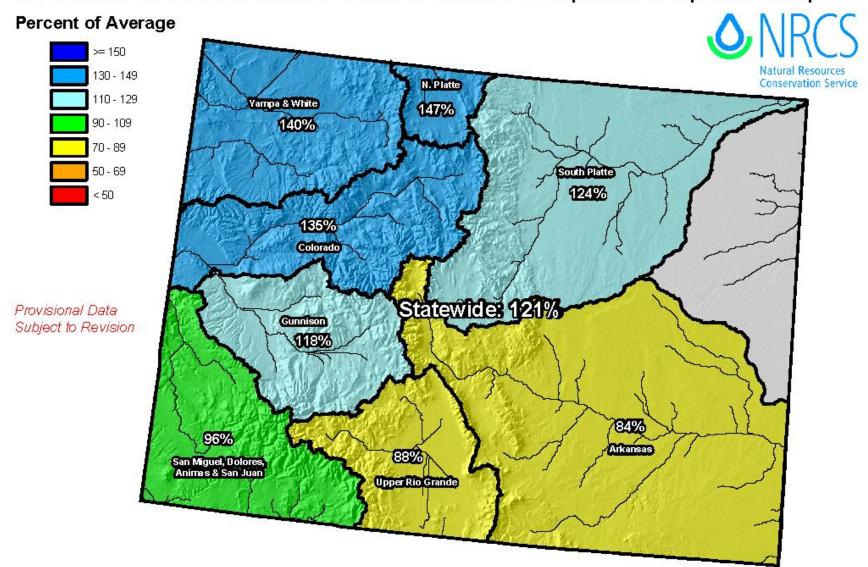

# Colorado Statewide Summary

## Colorado SNOTEL Water Year-to-Date Precipitation Update Map