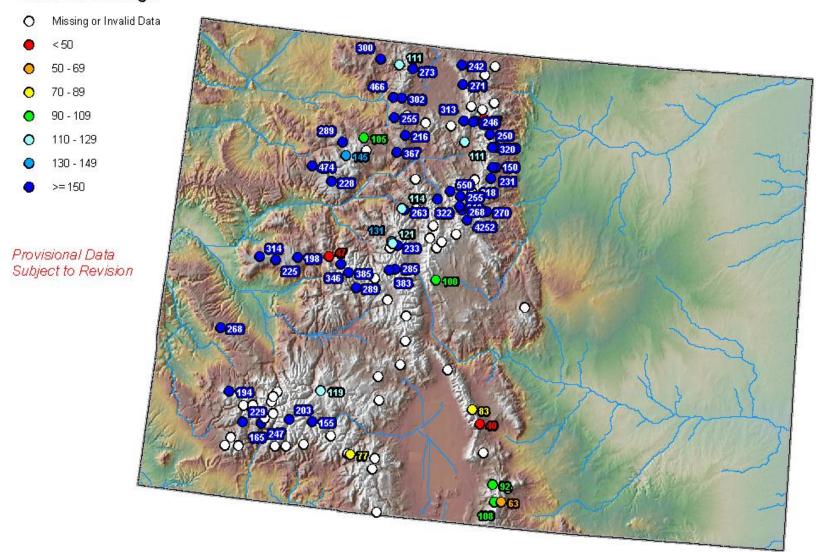

thly Precipitation Summary Based on Provisional SNOTEL data as of Jul 13, 2011





## Upper Rio Grande Basin Reservoir Storage Map



#### UPPER RIO GRANDE BASIN Reservoir Storage Departure from Average



# Arkansas River Basin Summary



#### **Arkansas River Basin High/Low Snowpack Summary**



#### Arkansas River Basin High/Low Year-to-Date Precipitation Summary



# Arkansas River Basin High/Low Monthly Precipitation Summary Based on Provisional SNOTEL data as of Jul 13, 2011





## Arkansas River Basin Reservoir Storage Map



End of June 2011

#### ARKANSAS RIVER BASIN Reservoir Storage Departure from Average



# Colorado Statewide Summary



## Colorado SNOTEL Water Year-to-Date Precipitation Update Map



## Colorado SNOTEL Month-to-Date Precipitation

#### Percent of Average



## Colorado Reservoir Storage Map