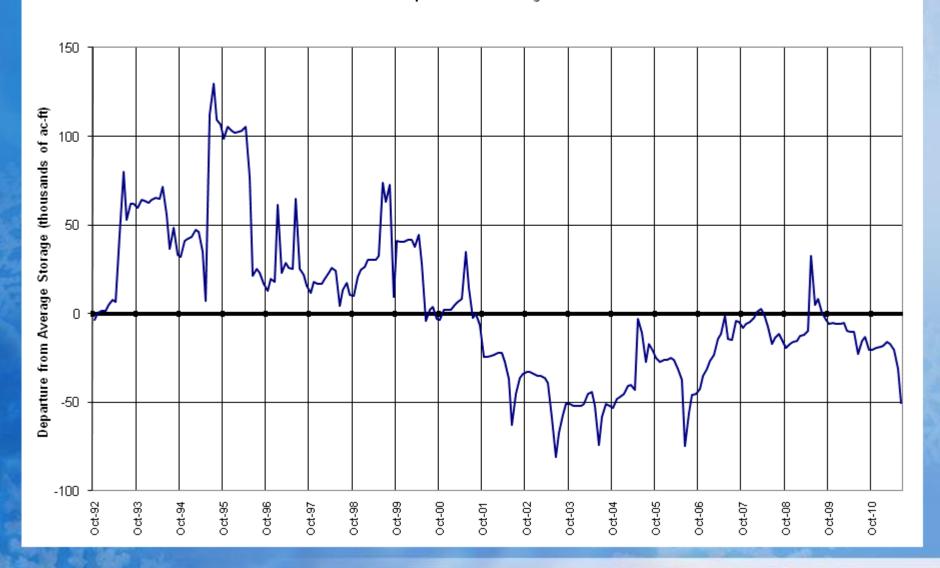

#### COLORADO RIVER BASIN Reservoir Storage Departure from Average

#### SOUTH PLATTE RIVER BASIN Reservoir Storage Departure from Average

#### GUNNISON RIVER BASIN Reservoir Storage Departure from Average

# SAN MIGUEL, DOLORES, ANIMAS AND SAN JUAN RIVER BASINS Reservoir Storage Departure from Average

#### UPPER RIO GRANDE BASIN Reservoir Storage Departure from Average

#### ARKANSAS RIVER BASIN Reservoir Storage Departure from Average