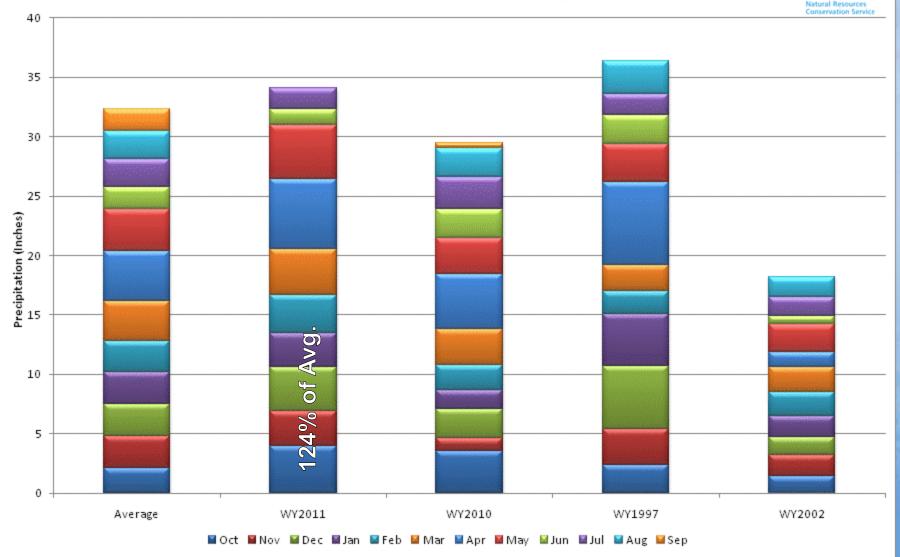

onthly Precipitation Summary





### Yampa & White River Basins Reservoir Storage Map

Provisional Data Subject to Revision



# Colorado River Basin Summary



#### **Upper Colorado River Basin High/Low Snowpack Summary**



#### Upper Colorado River Basin High/Low Year-to-Date Precipitation Summary



#### **Upper Colorado River Basin High/Low Monthly Precipitation Summary**





## Colorado River Basin Reservoir Storage Map



#### COLORADO RIVER BASIN Reservoir Storage Departure from Average



# South Platte River Basin Summary



#### South Platte River Basin High/Low Snowpack Summary



#### South Platte River Basin High/Low Year-to-Date Precipitation Summary



# South Platte River Basin High/Low Monthly Precipitation Summary Based on Provisional SNOTEL data as of Jul 13, 2011





## South Platte River Basin Reservoir Storage Map



#### SOUTH PLATTE RIVER BASIN Reservoir Storage Departure from Average



# Gunnison River Basin Summary



#### **Gunnison River Basin High/Low Snowpack Summary**



#### Gunnison River Basin High/Low Year-to-Date Precipitation Summary



#### Gunnison River Basin High/Low Monthly Precipitation Summary





## Gunnison River Basin Reservoir Storage Map



End of June 2011

#### GUNNISON RIVER BASIN Reservoir Storage Departure from Average



# San Miguel, Dolores, Animas & San Juan River Basins Summary



#### San Miguel, Dolores, Animas & San Juan River Basins High/Low Snowpack Summary



#### San Miguel, Dolores, Animas & San Juan River Basins High/Low Year-to-Date Precipitation Summary



### San Miguel, Dolores, Animas & San Juan