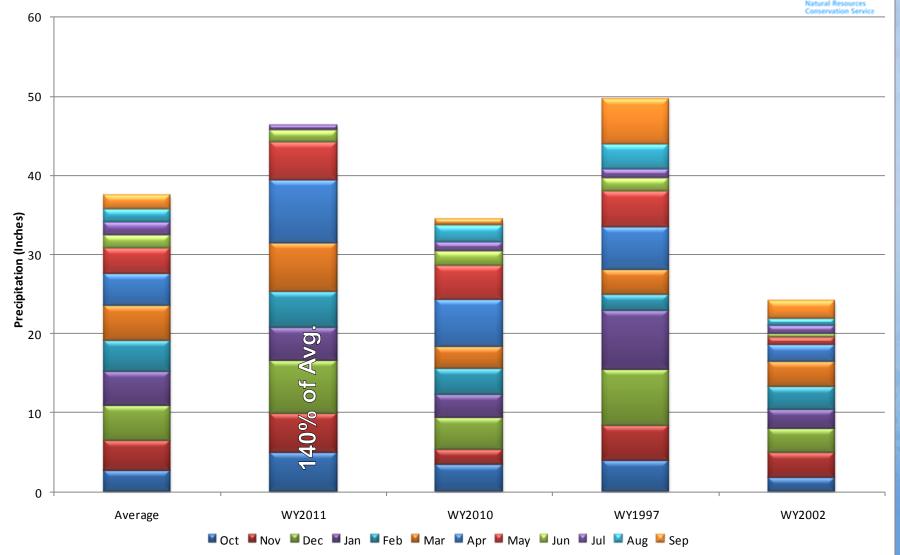

# NRCS – Snow Survey & Water Supply Forecasting

Mike Gillespie

Water Availability Task Force Meeting July 14, 2011

# Yampa, White & North Platte River Basins Summary



#### Yampa, White and North Platte River Basins High/Low Snowpack Summary



#### Yampa and White River Basins High/Low Year-to-Date Precipitation Summary



#### Yampa and White River Basins High/Low Monthly Precipitation Summary





### Yampa & White River Basins Reservoir Storage Map

Provisional Data Subject to Revision



# Colorado River Basin Summary



#### **Upper Colorado River Basin High/Low Snowpack Summary**



#### Upper Colorado River Basin High/Low Year-to-Date Precipitation Summary



#### **Upper Colorado River Basin High/Low Monthly Precipitation Summary**





## Colorado River Basin Reservoir Storage Map



#### COLORADO RIVER BASIN Reservoir Storage Departure from Average



# South Platte River Basin Summary



#### South Platte River Basin High/Low Snowpack Summary



#### South Platte River Basin High/Low Year-to-Date Precipitation Summary



# South Platte River Basin High/Low Monthly Precipitation Summary Based on Provisional SNOTEL data as of Jul 13, 2011





## South Platte River Basin Re