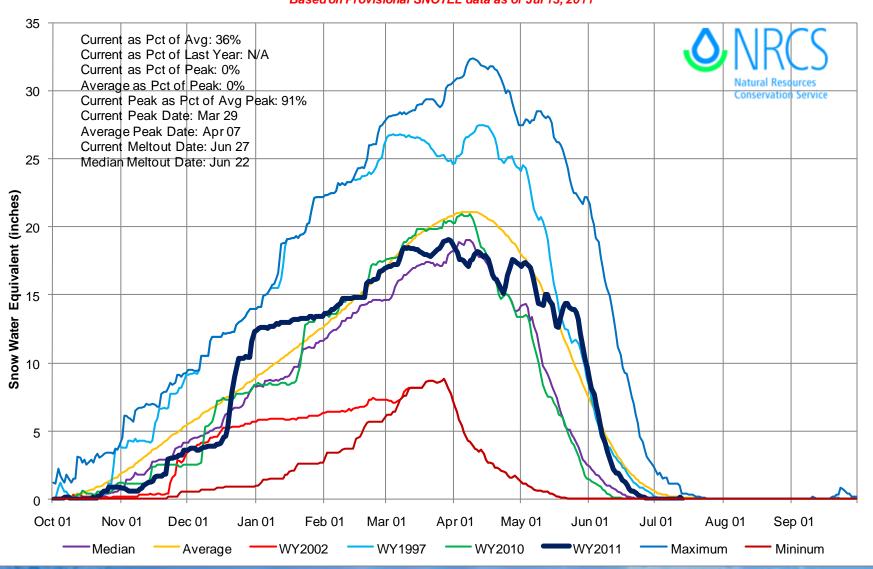

te Precipitation Summary



# South Platte River Basin High/Low Monthly Precipitation Summary Based on Provisional SNOTEL data as of Jul 13, 2011





## South Platte River Basin Reservoir Storage Map



#### SOUTH PLATTE RIVER BASIN Reservoir Storage Departure from Average



# Gunnison River Basin Summary



#### **Gunnison River Basin High/Low Snowpack Summary**



#### Gunnison River Basin High/Low Year-to-Date Precipitation Summary



#### Gunnison River Basin High/Low Monthly Precipitation Summary





## Gunnison River Basin Reservoir Storage Map



End of June 2011

#### GUNNISON RIVER BASIN Reservoir Storage Departure from Average



# San Miguel, Dolores, Animas & San Juan River Basins Summary



#### San Miguel, Dolores, Animas & San Juan River Basins High/Low Snowpack Summary



#### San Miguel, Dolores, Animas & San Juan River Basins High/Low Year-to-Date Precipitation Summary



### San Miguel, Dolores, Animas & San Juan River Basins High/Low Monthly Precipitation Summary Based on Provisional SNOTEL data as of Jul 13, 2011



## San Miguel, Dolores, Animas and San Juan River Basins Reservoir Storage Map







Provisional Data Subject to Revision

End of June 2011

# SAN MIGUEL, DOLORES, ANIMAS AND SAN JUAN RIVER BASINS Reservoir Storage Departure from Average



# Upper Rio Grande Basin Summary



#### **Upper Rio Grande Basin High/Low Snowpack Summary**



#### Upper Rio Grande Basin High/Low Year-to-Date Precipitation Summary



# Upper Rio Grande Basin High/Low Monthly Precipitation Summary Based on Provisional SNOTEL data as of Jul 13, 2011





## Upper