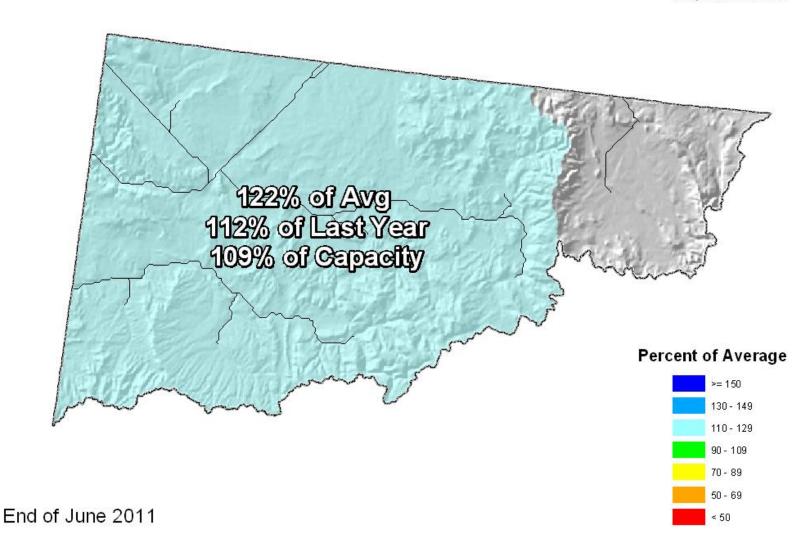

## Gunnison River Basin Reservoir Storage Map

End of June 2011

#### GUNNISON RIVER BASIN Reservoir Storage Departure from Average