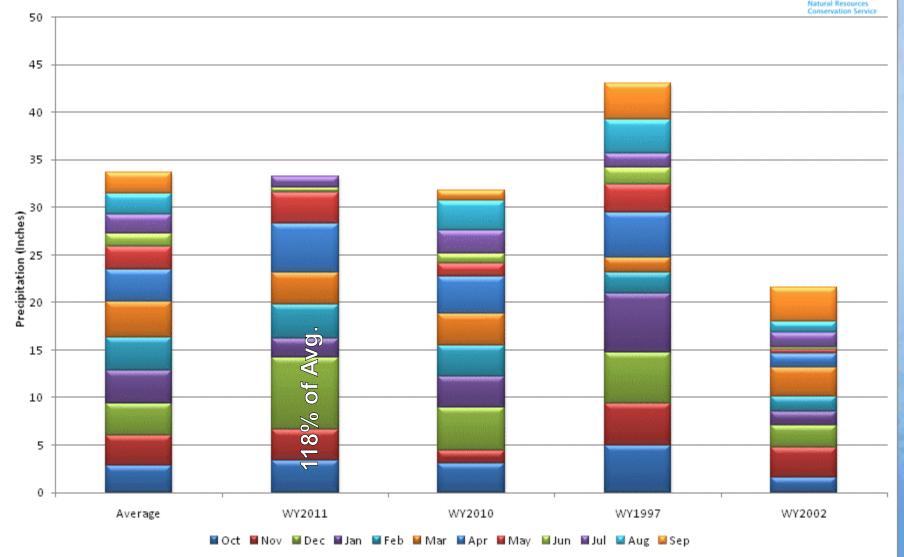

itation Summary**





## Colorado River Basin Reservoir Storage Map



#### COLORADO RIVER BASIN Reservoir Storage Departure from Average



# South Platte River Basin Summary



#### South Platte River Basin High/Low Snowpack Summary



#### South Platte River Basin High/Low Year-to-Date Precipitation Summary



# South Platte River Basin High/Low Monthly Precipitation Summary Based on Provisional SNOTEL data as of Jul 13, 2011





## South Platte River Basin Reservoir Storage Map



#### SOUTH PLATTE RIVER BASIN Reservoir Storage Departure from Average



# Gunnison River Basin Summary



#### **Gunnison River Basin High/Low Snowpack Summary**



#### Gunnison River Basin High/Low Year-to-Date Precipitation Summary



#### Gunnison River Basin High/Low Monthly Precipitation Summary





## Gunnison River Basin Reservoir Storage Map



End of June 2011

#### GUNNISON RIVER BASIN Reservoir Storage Departure from Average



# San Miguel, Dolores, Animas & San Juan River Basins Summary



#### San Miguel, Dolores, Animas & San Juan River Basins High/Low Snowpack Summary



#### San Miguel, Dolores, Animas & San Juan River Basins High/Low Year-to-Date Precipitation Summary



### San Miguel, Dolores, Animas & San Juan River Basins High/Low Monthly Precipitation Summary Based on Provisional SNOTEL data as of Jul 13, 2011



## San Miguel, Dolores, Animas and San Juan River Basins Reservoir Storage Map







Provisional Data Subject to Revision

End of June 2011

# SAN MIGUEL, DOLORES, ANIMAS AND SAN JUAN RIVER BASINS Reservoir Storage Departure from Average



# Upper Rio Gr