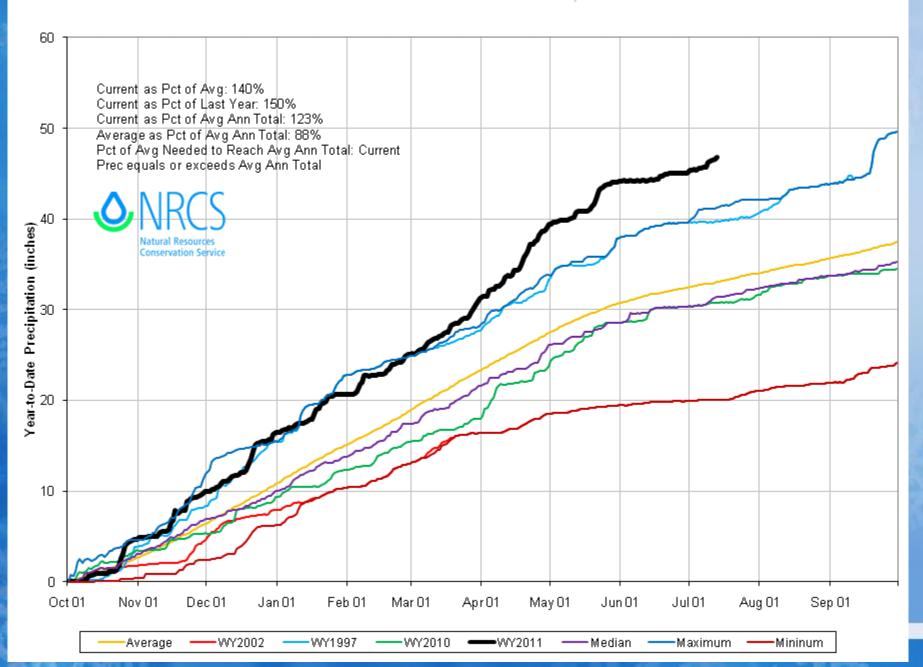

# NRCS – Snow Survey & Water Supply Forecasting

Mike Gillespie

Water Availability Task Force Meeting July 14, 2011

# Yampa, White & North Platte River Basins Summary



#### Yampa, White and North Platte River Basins High/Low Snowpack Summary



#### Yampa and White River Basins High/Low Year-to-Date Precipitation Summary



#### Yampa and White River Basins High/Low Monthly Precipitation Summary





### Yampa & White River Basins Reservoir Storage Map

Provisional Data Subject to Revision



# Colorado River Basin Summary



#### **Upper Colorado River Basin High/Low Snowpack Summary**



#### Upper Colorado River Basin High/Low Year-to-Date Precipitation Summary



#### **Upper Colorado River Basin High/Low Monthly Precipitation Summary**





## Colorado River Basin Reservoir Storage Map



#### COLORADO RIVER BASIN Reservoir Storage Departure from Average



# South Platte River Basin Summary



#### South Platte River Basin High/Low Snowpack Summary



#### South Platte River Basin High/Low Year-to-Date Precipitation Summary



# South Platte River Basin High/Low Monthly Precipitation Summary Based on