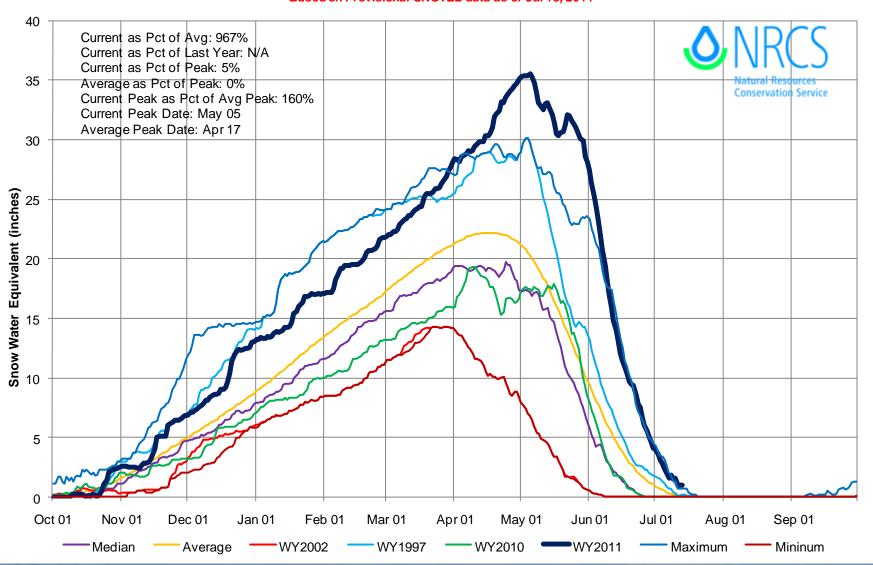

# NRCS – Snow Survey & Water Supply Forecasting

Mike Gillespie

Water Availability Task Force Meeting July 14, 2011

# Yampa, White & North Platte River Basins Summary



#### Yampa, White and North Platte River Basins High/Low Snowpack Summary



#### Yampa and White River Basins High/Low Year-to-Date Precipitation Summary



#### Yampa and White River Basins High/Low Monthly Precipitation Summary





### Yampa & White River Basins Reservoir Storage Map

Provisional Data Subject to Revision



# Colorado River Basin Summary



#### **Upper Colorado River Basin High/Low Snowpack Summary**



#### Upper Colorado River Basin High/Low Year-to-Date Precipitation Summary



#### **Upper Colorado River Basin High/Low Monthly Precipitation Summary**





## Colorado River Basin Reservoir Storage Map



#### COLORADO RIVER BASIN Reservoir Storage Departure from Average



# South Platte River Basin Summary



#### South Platte River Basin High/Low Snowpack Summary



#### South Platte River Basin High/Low Year-to-Date Precipitation Summa