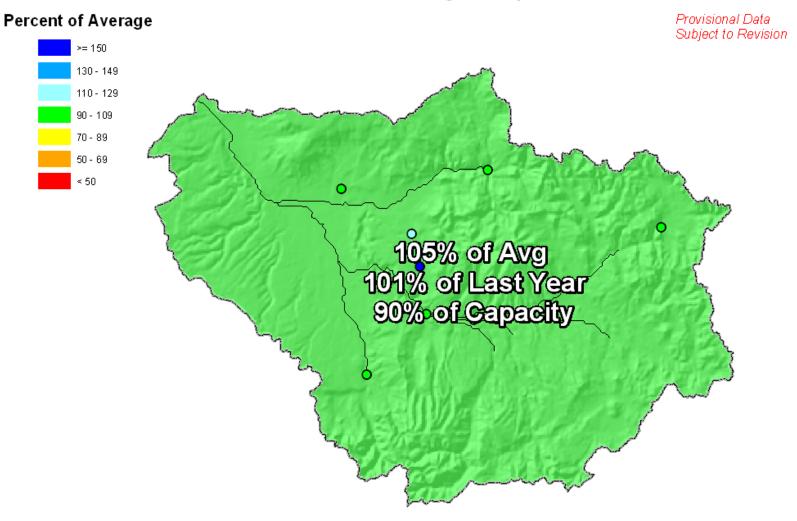

### Yampa & White River Basins Reservoir Storage Map

Provisional Data Subject to Revision