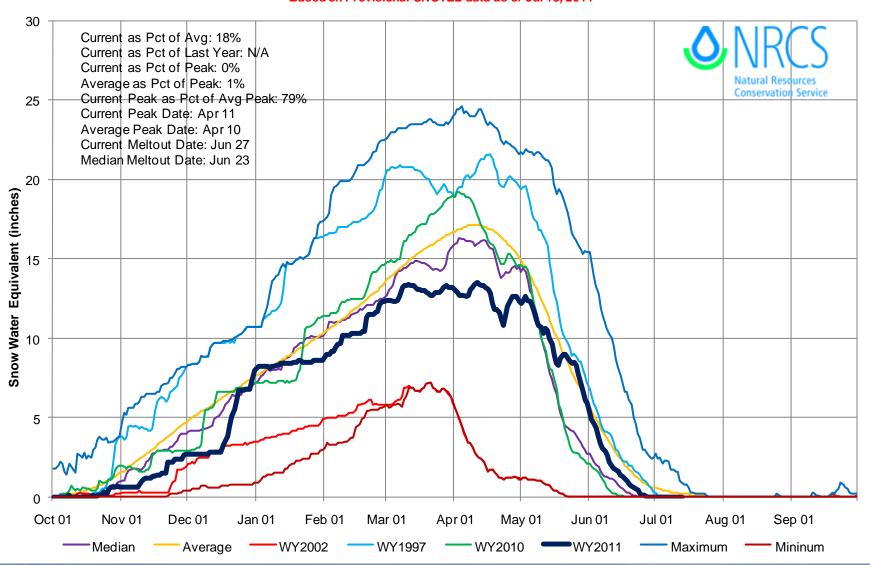

N RIVER BASIN Reservoir Storage Departure from Average



# San Miguel, Dolores, Animas & San Juan River Basins Summary



#### San Miguel, Dolores, Animas & San Juan River Basins High/Low Snowpack Summary



#### San Miguel, Dolores, Animas & San Juan River Basins High/Low Year-to-Date Precipitation Summary



### San Miguel, Dolores, Animas & San Juan River Basins High/Low Monthly Precipitation Summary Based on Provisional SNOTEL data as of Jul 13, 2011



## San Miguel, Dolores, Animas and San Juan River Basins Reservoir Storage Map







Provisional Data Subject to Revision

End of June 2011

# SAN MIGUEL, DOLORES, ANIMAS AND SAN JUAN RIVER BASINS Reservoir Storage Departure from Average



# Upper Rio Grande Basin Summary



#### **Upper Rio Grande Basin High/Low Snowpack Summary**



#### Upper Rio Grande Basin High/Low Year-to-Date Precipitation Summary



# Upper Rio Grande Basin High/Low Monthly Precipitation Summary Based on Provisional SNOTEL data as of Jul 13, 2011





## Upper Rio Grande Basin Reservoir Storage Map



#### UPPER RIO GRANDE BASIN Reservoir Storage Departure from Average



# Arkansas River Basin Summary



#### **Arkansas River Basin High/Low Snowpack Summary**



#### Arkansas River Basin High/Low Year-to-Date Precipitation Summary



# Arkansas River Basin High/Low Monthly Precipitation Summary Based on Provisional SNOTEL data as of Jul 13, 2011





## Arkansas River Basin Reservoir Storage Map



End of June 2011

#### ARKANSAS RIVER BASIN Reservoir Storage Departure from Average



# Colorado Statewide Summary



## Colorado SNOTEL Water