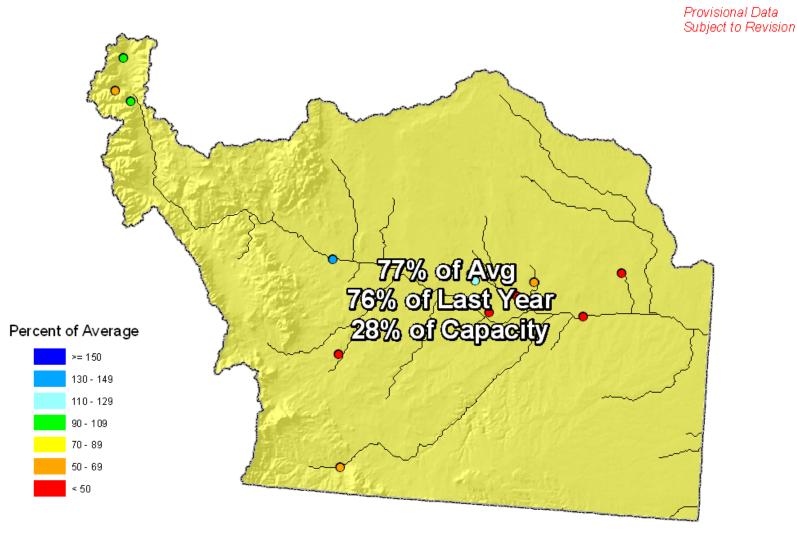

## Arkansas River Basin Reservoir Storage Map

End of June 2011

#### ARKANSAS RIVER BASIN Reservoir Storage Departure from Average