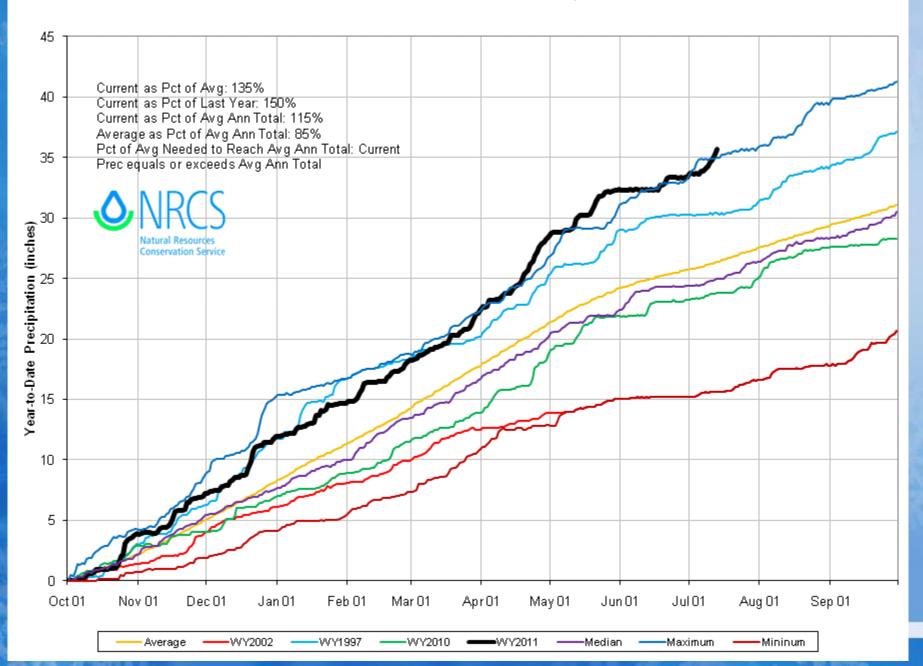

# NRCS – Snow Survey & Water Supply Forecasting

Mike Gillespie

Water Availability Task Force Meeting July 14, 2011

# Yampa, White & North Platte River Basins Summary



#### Yampa, White and North Platte River Basins High/Low Snowpack Summary



#### Yampa and White River Basins High/Low Year-to-Date Precipitation Summary



#### Yampa and White River Basins High/Low Monthly Precipitation Summary





### Yampa & White River Basins Reservoir Storage Map

Provisional Data Subject to Revision



# Colorado River Basin Summary



#### **Upper Colorado River Basin High/Low Snowpack Summary**



#### Upper Colorado River Basin High/Low Year-to-Date Precipitation Summary



#### **Upper Colorado River Basin High/Low Monthly Precipitation Summary**





## Colorado River Basin Reservoir Storage Map



#### COLORADO RIVER BASIN Reservoir Storage Departure from Average



# South Platte River Basin Summary



#### South Platte River Basin High/Low Snowpack Summary



#### South Platte River Basin High/Low Year-to-Date Precipitation Summary



# South Platte River Basin High/Low Monthly Precipitation Summary Based on Provisional SNOTEL data as of Jul 13, 2011





## South Platte River Basin Reservoir Storage Map



#### SOUTH PLATTE RIVER BASIN Reservoir Storage Departure from Average



# Gunnison River Basin Summary



#### **Gunnison River Basin High/Low Snowpack Summary**



#### Gunnison River Basin High/Low Year-to-Date Precipitation Summary



#### Gunn