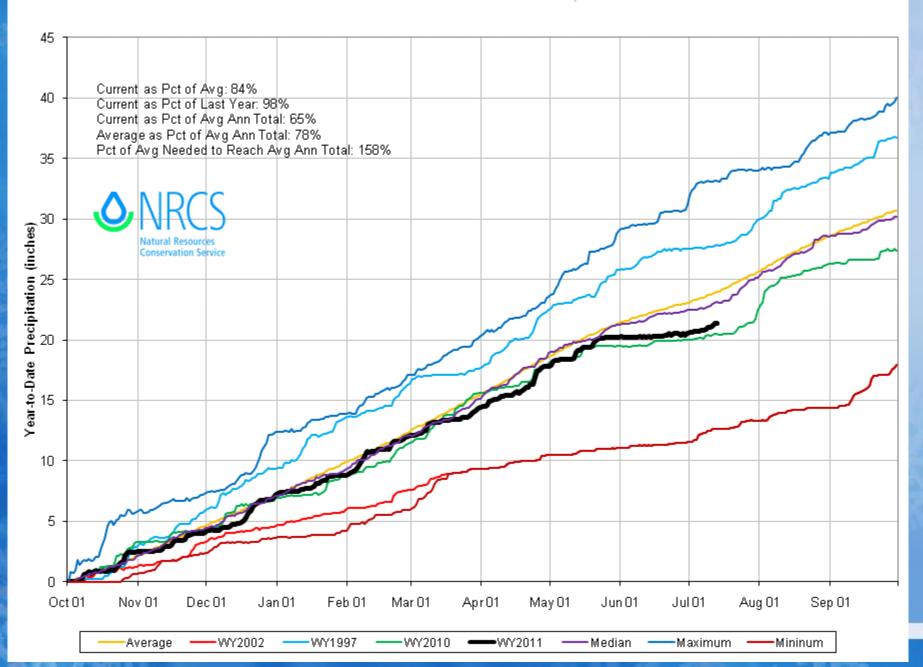

, Animas and San Juan River Basins Reservoir Storage Map







Provisional Data Subject to Revision

End of June 2011

# SAN MIGUEL, DOLORES, ANIMAS AND SAN JUAN RIVER BASINS Reservoir Storage Departure from Average



# Upper Rio Grande Basin Summary



#### **Upper Rio Grande Basin High/Low Snowpack Summary**



#### Upper Rio Grande Basin High/Low Year-to-Date Precipitation Summary



# Upper Rio Grande Basin High/Low Monthly Precipitation Summary Based on Provisional SNOTEL data as of Jul 13, 2011





## Upper Rio Grande Basin Reservoir Storage Map



#### UPPER RIO GRANDE BASIN Reservoir Storage Departure from Average



# Arkansas River Basin Summary



#### **Arkansas River Basin High/Low Snowpack Summary**



#### Arkansas River Basin High/Low Year-to-Date Precipitation Summary



# Arkansas River Basin High/Low Monthly Precipitation Summary Based on Provisional SNOTEL data as of Jul 13, 2011





## Arkansas River Basin Reservoir Storage Map



End of June 2011

#### ARKANSAS RIVER BASIN Reservoir Storage Departure from Average



# Colorado Statewide Summary



## Colorado SNOTEL Water Year-to-Date Precipitation Update Map



## Colorado SNOTEL Month-to-Date Precipitation

#### Percent of Average



## Colorado Reservoir Storage Map