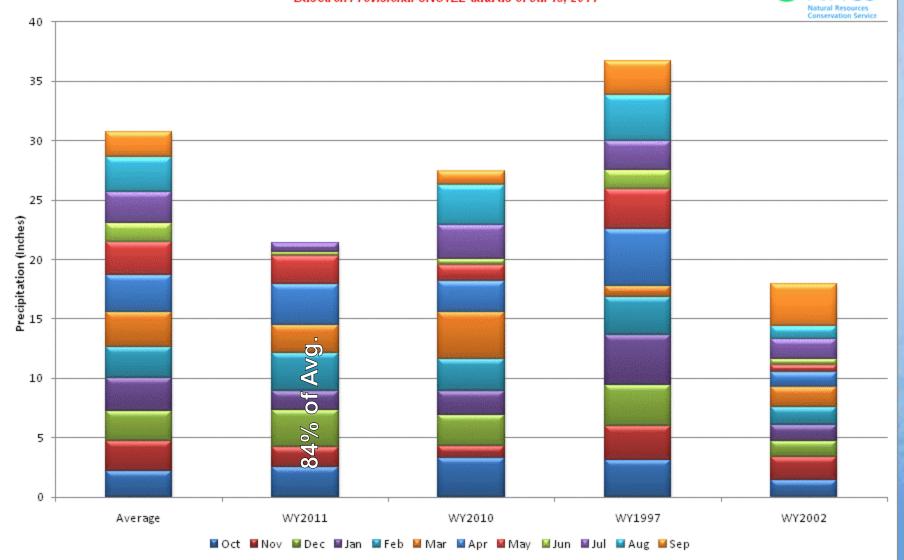

# Arkansas River Basin High/Low Monthly Precipitation Summary Based on Provisional SNOTEL data as of Jul 13, 2011