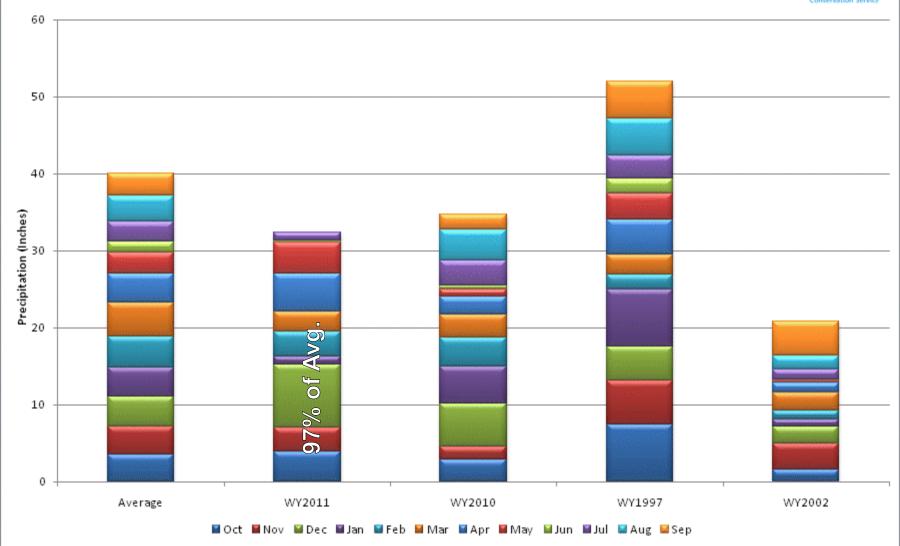

parture from Average



# Gunnison River Basin Summary



#### **Gunnison River Basin High/Low Snowpack Summary**



#### Gunnison River Basin High/Low Year-to-Date Precipitation Summary



#### Gunnison River Basin High/Low Monthly Precipitation Summary





## Gunnison River Basin Reservoir Storage Map



End of June 2011

#### GUNNISON RIVER BASIN Reservoir Storage Departure from Average



# San Miguel, Dolores, Animas & San Juan River Basins Summary



#### San Miguel, Dolores, Animas & San Juan River Basins High/Low Snowpack Summary



#### San Miguel, Dolores, Animas & San Juan River Basins High/Low Year-to-Date Precipitation Summary



### San Miguel, Dolores, Animas & San Juan River Basins High/Low Monthly Precipitation Summary Based on Provisional SNOTEL data as of Jul 13, 2011



## San Miguel, Dolores, Animas and San Juan River Basins Reservoir Storage Map







Provisional Data Subject to Revision

End of June 2011

# SAN MIGUEL, DOLORES, ANIMAS AND SAN JUAN RIVER BASINS Reservoir Storage Departure from Average



# Upper Rio Grande Basin Summary



#### **Upper Rio Grande Basin High/Low Snowpack Summary**



#### Upper Rio Grande Basin High/Low Year-to-Date Precipitation Summary



# Upper Rio Grande Basin High/Low Monthly Precipitation Summary Based on Provisional SNOTEL data as of Jul 13, 2011





## Upper Rio Grande Basin Reservoir Storage Map



#### UPPER RIO GRANDE BASIN Reservoir Storage Departure from Average



# Arkansas River Basin Summary



#### **Arkansas River Basin High/Low Snowpack Summary**



#### Arkansas River Basin High/Low Year-to-Date