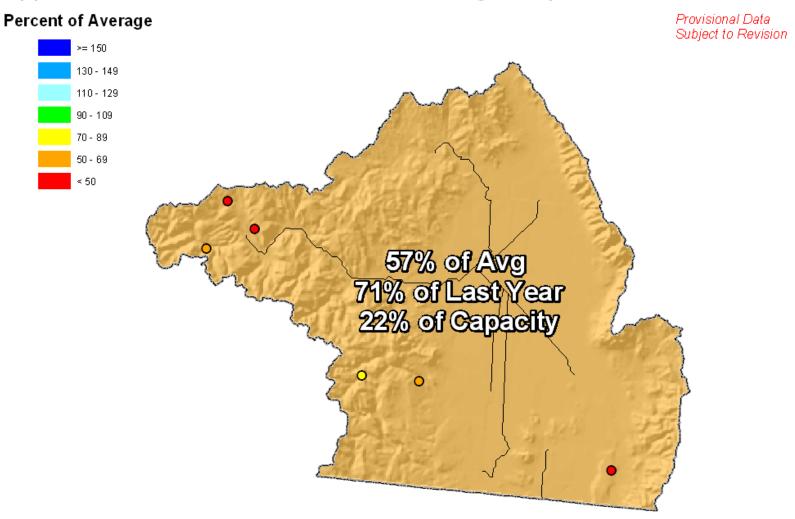

### Yampa & White River Basins Reservoir Storage Map

Provisional Data Subject to Revision