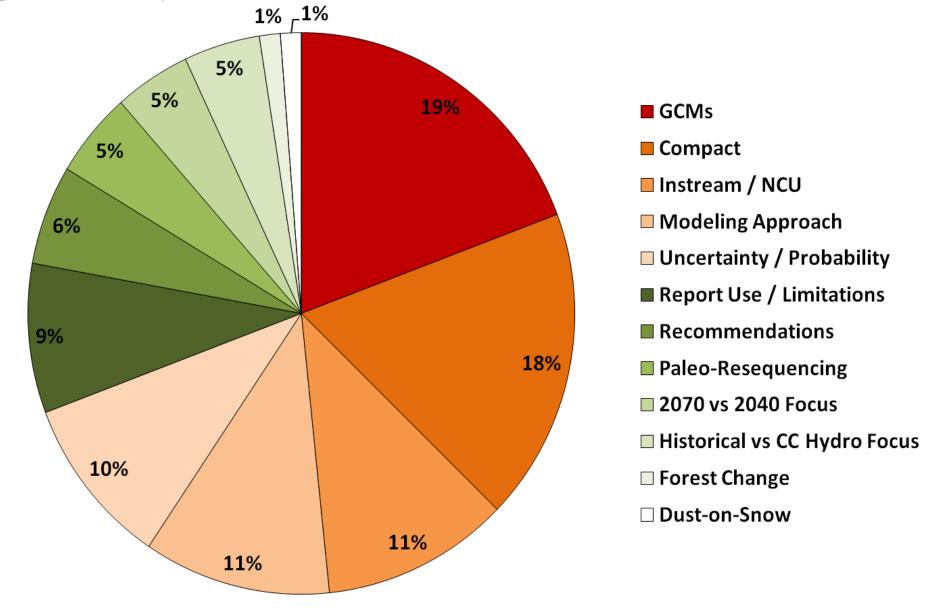

## Colorado River Water Availability Study Phase | Report Comments CWCB Board Meeting September 14, 2010

**CWCB Project Manager** 

Ray Alvarado

**Consulting Team** 

AECOM – Blaine Dwyer
AMEC Earth & Environmental
Canyon Water Resources
Leonard Rice Engineers
Stratus Consulting

BOYLE AECOM

## CRWAS Phase | Report Comment Summary



- Comment Period Range: March August
- Total Comments: ~ 500
- Total Commenting Entities: > 40
- Number Comments per Entity:
  - Low: 1 comment (10 entities)
  - High: 200 comments (FRWC)

## Commenting Entities (>40)



- 1 Federal Agency
- 4 State Agencies
- 6 County Commissioners
- 16 Water Authorities / Boards / Districts / Utilities
- 4 Basin Roundtables
- 4 Consultants
- 7 Miscellaneous

## Comment Technical Focus