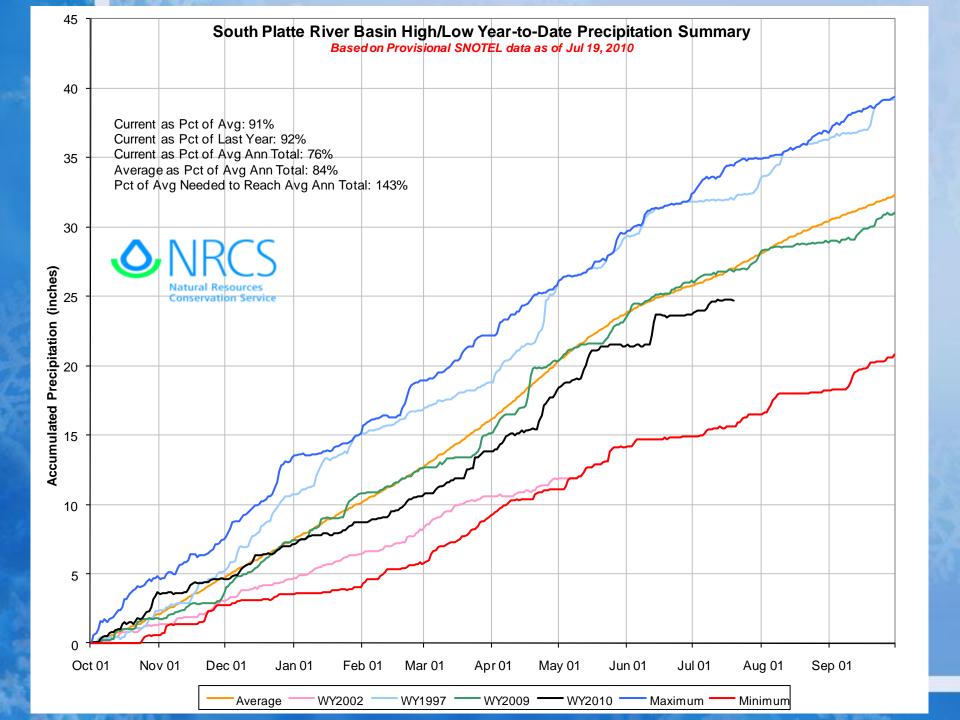

# NRCS – Snow Survey & Water Supply Forecasting

Mike Gillespie

Water Availability Task Force Meeting July 19, 2010

## Yampa, White & North Platte River Basins Summary







### Yampa & White River Basins Reservoir Storage Map

Provisional Data Subject to Revision



### Colorado River Basin Summary







#### Colorado River Basin Reservoir Storage Map



#### COLORADO RIVER BASIN Reservoir Storage Departure from Average



### South Platte River Basin Summary







### South Platte River Basin Reservoir Storage Map



### SOUTH PLATTE RIVER BASIN Reservoir Storage



### Gunnison River Basin Summary







#### Gunnison River Basin Reservoir Storage Map



#### GUNNISON RIVER BASIN Reservoir Storage Departure from Average



### San Miguel, Dolores, Animas & San Juan River Basins Summary







### San Miguel, Dolores, Animas and San Juan River Basins Reservoir Storage Map



Provisional Data Subject to Revision

### SAN MIGUEL, DOLORES, ANIMAS AND SAN JUAN RIVER BASINS Reservoir Storage Departure from Average



### Upper Rio Grande Basin Summary







### Upper Rio Grande Basin Reservoir Storage Map



#### UPPER RIO GRANDE BASIN Reservoir Storage Departure from Average



### Arkansas River Basin Summary







#### Arkansas River Basin Reser