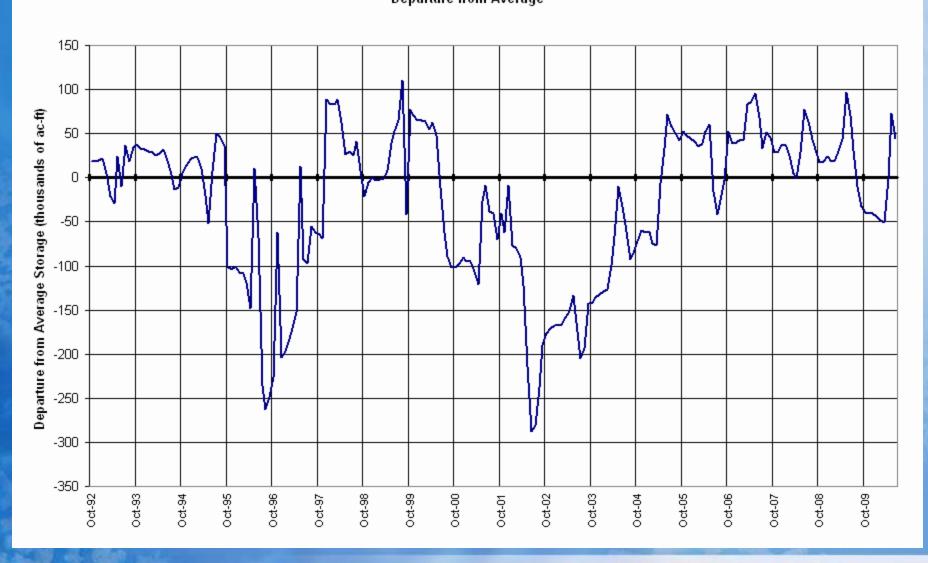

### SAN MIGUEL, DOLORES, ANIMAS AND SAN JUAN RIVER BASINS Reservoir Storage Departure from Average