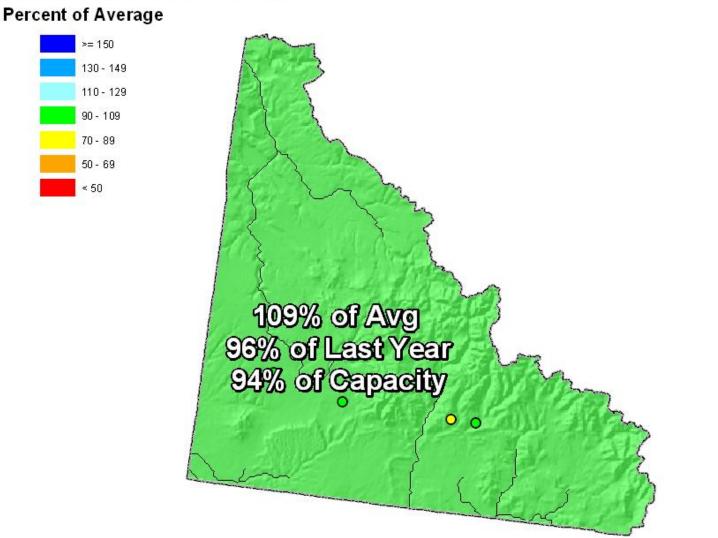

### San Miguel, Dolores, Animas and San Juan River Basins Reservoir Storage Map

Provisional Data Subject to Revision