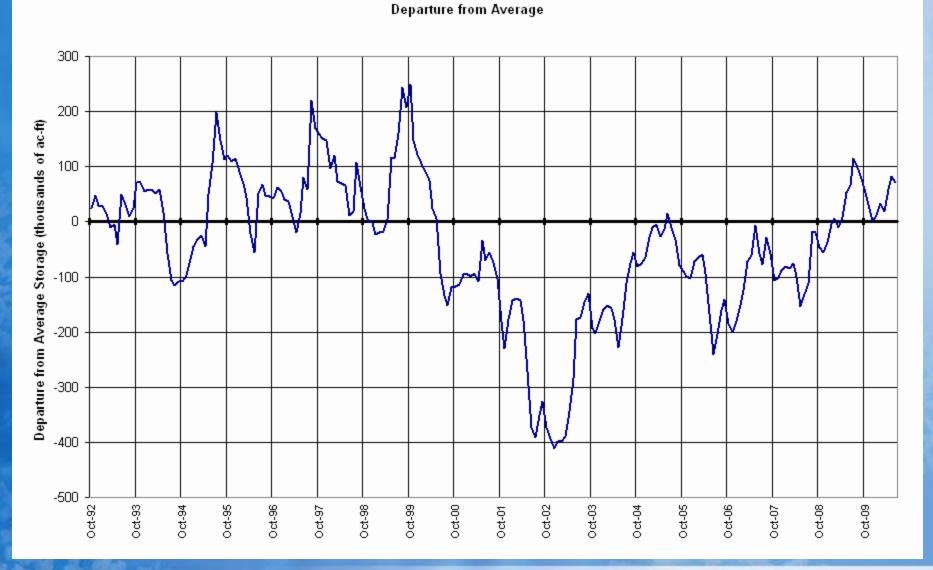

# NRCS – Snow Survey & Water Supply Forecasting

Mike Gillespie

Water Availability Task Force Meeting July 19, 2010

## Yampa, White & North Platte River Basins Summary







### Yampa & White River Basins Reservoir Storage Map

Provisional Data Subject to Revision



### Colorado River Basin Summary







#### Colorado River Basin Reservoir Storage Map



#### COLORADO RIVER BASIN Reservoir Storage Departure from Average



### South Platte River Basin Summary







### South Platte River Basin Reservoir Storage Map



### SOUTH PLATTE RIVER BASIN Reservoir Storage



### Gunnison River Basin Summary







#### Gunnison River Basin Reservoir Storage Map



#### GUNNISON RIVER BASIN Reservoir Storage Departure from Average



### San Miguel, Dolores, Animas & San Juan River Basins Summary







### San Miguel, Dolores, Animas and San Juan River Basins Reservoir Storage Map



Provisional Data Subject to Revision

### SAN MIGUEL, DOLORES, ANIMAS AND SAN JUAN RIVER BASINS Reservoir Storage Departure from Average



### Upper Rio Grande Basin Summary







### Upper Rio Grande Basin Reservoir Storage Map



#### UPPER RIO GRANDE BASIN Reservoir Storage Departure from Average



### Arkansas River Basin Summary







#### Arkansas River Basin Reservoir Storage Map



End of June 2010

#### ARKANSAS RIVER BASIN Reservoir Storage Departure from Average