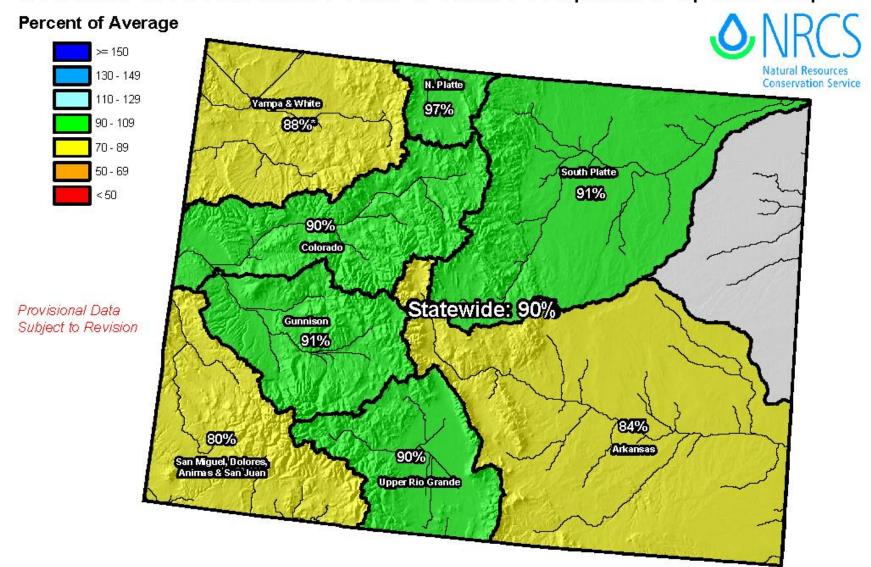

NISON RIVER BASIN Reservoir Storage Departure from Average



### San Miguel, Dolores, Animas & San Juan River Basins Summary







### San Miguel, Dolores, Animas and San Juan River Basins Reservoir Storage Map



Provisional Data Subject to Revision

### SAN MIGUEL, DOLORES, ANIMAS AND SAN JUAN RIVER BASINS Reservoir Storage Departure from Average



### Upper Rio Grande Basin Summary







### Upper Rio Grande Basin Reservoir Storage Map



#### UPPER RIO GRANDE BASIN Reservoir Storage Departure from Average



### Arkansas River Basin Summary







#### Arkansas River Basin Reservoir Storage Map



End of June 2010

#### ARKANSAS RIVER BASIN Reservoir Storage Departure from Average



### Colorado Statewide Summary



### Colorado SNOTEL Water Year-to-Date Precipitation Update Map





### Colorado SNOTEL Month-to-Date Precipitation

#### Percent of Average



### Colorado Reservoir Storage Map



#### COLORADO STATEWIDE Reservoir Storage Departure from Average