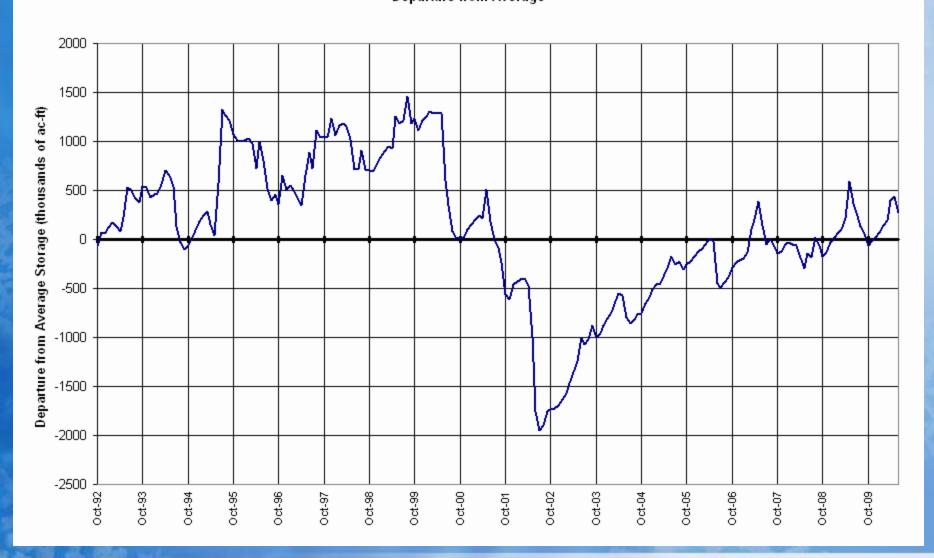

Basins Reservoir Storage Map



Provisional Data Subject to Revision

### SAN MIGUEL, DOLORES, ANIMAS AND SAN JUAN RIVER BASINS Reservoir Storage Departure from Average



### Upper Rio Grande Basin Summary







### Upper Rio Grande Basin Reservoir Storage Map



#### UPPER RIO GRANDE BASIN Reservoir Storage Departure from Average



### Arkansas River Basin Summary







#### Arkansas River Basin Reservoir Storage Map



End of June 2010

#### ARKANSAS RIVER BASIN Reservoir Storage Departure from Average



### Colorado Statewide Summary



### Colorado SNOTEL Water Year-to-Date Precipitation Update Map





### Colorado SNOTEL Month-to-Date Precipitation

#### Percent of Average



### Colorado Reservoir Storage Map



#### COLORADO STATEWIDE Reservoir Storage Departure from Average