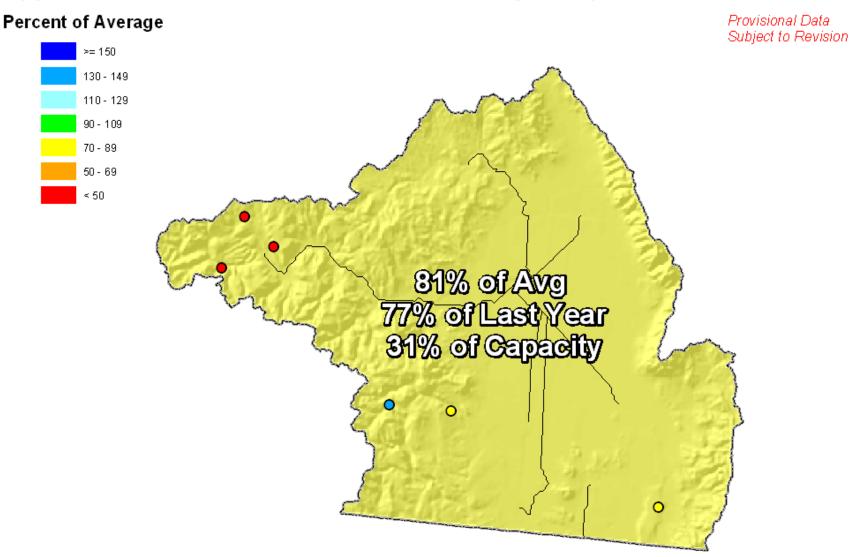

ver Basin Reservoir Storage Map



#### COLORADO RIVER BASIN Reservoir Storage Departure from Average



### South Platte River Basin Summary







### South Platte River Basin Reservoir Storage Map



### SOUTH PLATTE RIVER BASIN Reservoir Storage



### Gunnison River Basin Summary







#### Gunnison River Basin Reservoir Storage Map



#### GUNNISON RIVER BASIN Reservoir Storage Departure from Average



### San Miguel, Dolores, Animas & San Juan River Basins Summary







### San Miguel, Dolores, Animas and San Juan River Basins Reservoir Storage Map



Provisional Data Subject to Revision

### SAN MIGUEL, DOLORES, ANIMAS AND SAN JUAN RIVER BASINS Reservoir Storage Departure from Average



### Upper Rio Grande Basin Summary







### Upper Rio Grande Basin Reservoir Storage Map



#### UPPER RIO GRANDE BASIN Reservoir Storage Departure from Average



### Arkansas River Basin Summary







#### Arkansas River Basin Reservoir Storage Map



End of June 2010

#### ARKANSAS RIVER BASIN Reservoir Storage Departure from Average



### Colorado Statewide Summary



### Colorado SNOTEL Water Year-to-Date Precipitation Update Map





### Colorado SNOTEL Month-to-Date Precipitation

#### Percent of Average



### Colorado Reservoir Storage Map



#### COLORADO STATEWIDE Reservoir Storage Departure from Average