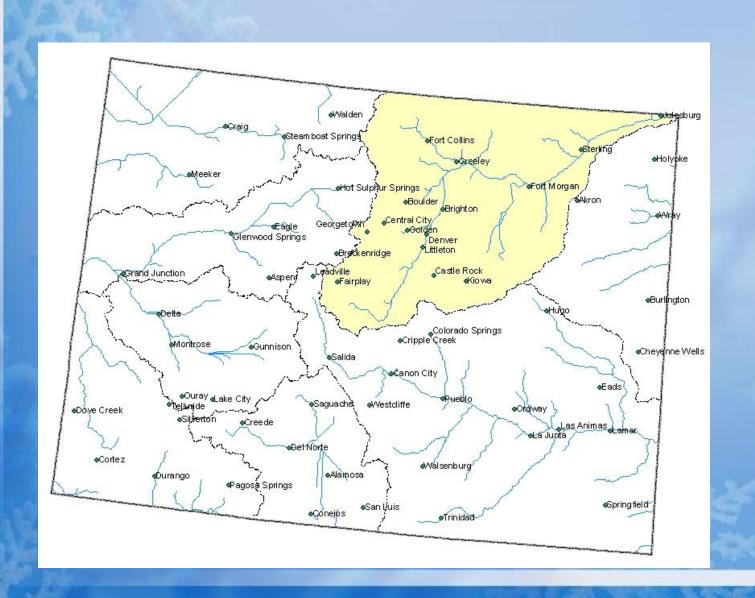

# NRCS – Snow Survey & Water Supply Forecasting

Mike Gillespie

Water Availability Task Force Meeting July 19, 2010

## Yampa, White & North Platte River Basins Summary







### Yampa & White River Basins Reservoir Storage Map

Provisional Data Subject to Revision



### Colorado River Basin Summary







#### Colorado River Basin Reservoir Storage Map



#### COLORADO RIVER BASIN Reservoir Storage Departure from Average



### South Platte River Basin Summary







### South Platte River Basin Reservoir Storage Map



### SOUTH PLATTE RIVER BASIN Reservoir Storage



### Gunnison River Basin Summary







#### Gunnison River Basin Reservoir Storage Map



#### GUNNISON RIVER BASIN Reservoir Storage Departure from Average



### San Miguel, Dolores, Animas & San Juan River Basins Summary







### San Miguel, Dolores, Animas and San Juan River Basins Reservoir Storage Map



Provisional Data Subject to Revision

### SAN MIGUEL, DOLORES, ANIMAS AND SAN JUAN RIVER BASINS Reservoir Storage Departure from Average



### Upper Rio Grande Basin Summary







### Upper Rio Grande Basin Reservoir Storage Map



#### UPPER RIO GRANDE BASIN Reservoir Storage Departure from Average



### Arkansas River Basin Summary







#### Arkansas River Basin Res