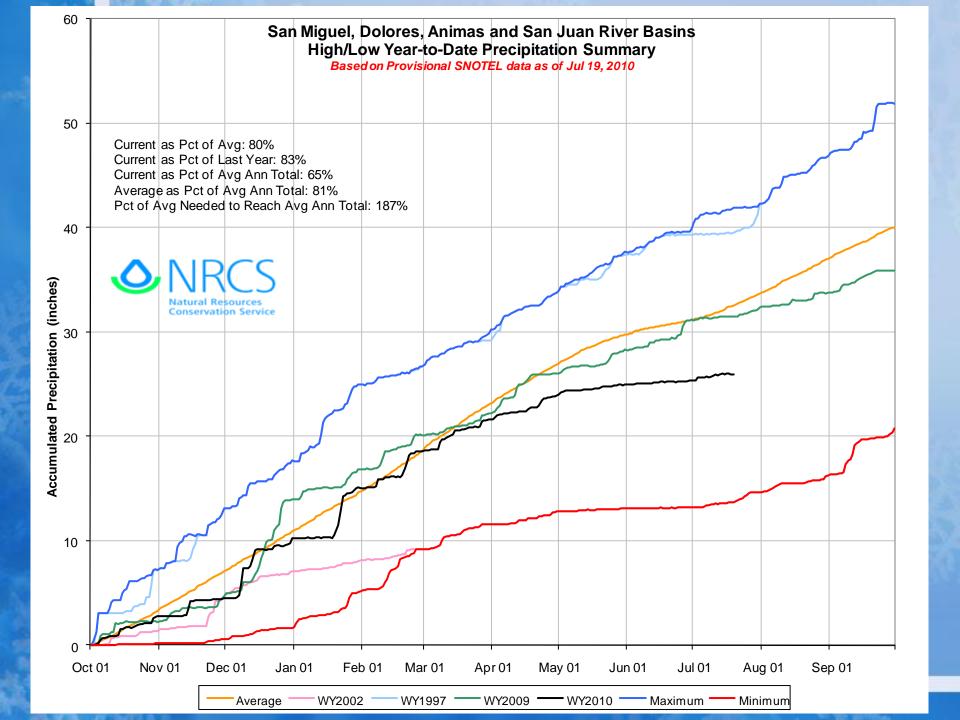

Snow Survey & Water Supply Forecasting

Mike Gillespie

Water Availability Task Force Meeting July 19, 2010

## Yampa, White & North Platte River Basins Summary







### Yampa & White River Basins Reservoir Storage Map

Provisional Data Subject to Revision



### Colorado River Basin Summary







#### Colorado River Basin Reservoir Storage Map



#### COLORADO RIVER BASIN Reservoir Storage Departure from Average



### South Platte River Basin Summary







### South Platte River Basin Reservoir Storage Map



### SOUTH PLATTE RIVER BASIN Reservoir Storage



### Gunnison River Basin Summary







#### Gunnison River Basin Reservoir Storage Map



#### GUNNISON RIVER BASIN Reservoir Storage Departure from Average



### San Miguel, Dolores, Animas & San Juan River Basins Summary







### San Miguel, Dolores, Animas and San Juan River Basins Reservoir Storage Map



Provisional Data Subject to Revision

### SAN MIGUEL, DOLORES, ANIMAS AND SAN JUAN RIVER BASINS Reservoir Storage Departure from Average



### Upper Rio Grande Basin Summary







### Upper Rio Grande Basin Reservoir Storage Map



#### UPPER RIO GRANDE BASIN Reservoir Storage Departure from Average



### Arkansas River Basin Summary







#### Arkansas River Basin Reservoir Storage Map



End of June 2010

#### ARKANSAS RIVER BASIN Reservoir Storage Departure from Average



### Colorado Statewide Summary



### Colorado SNOTEL Water Year-to-Date Precipitation Update Map





### Colorado SNOTEL Month-to-Date Precipitation

#### Percent of Average



### Colorado Reservoir Storage Map



#### COLORA