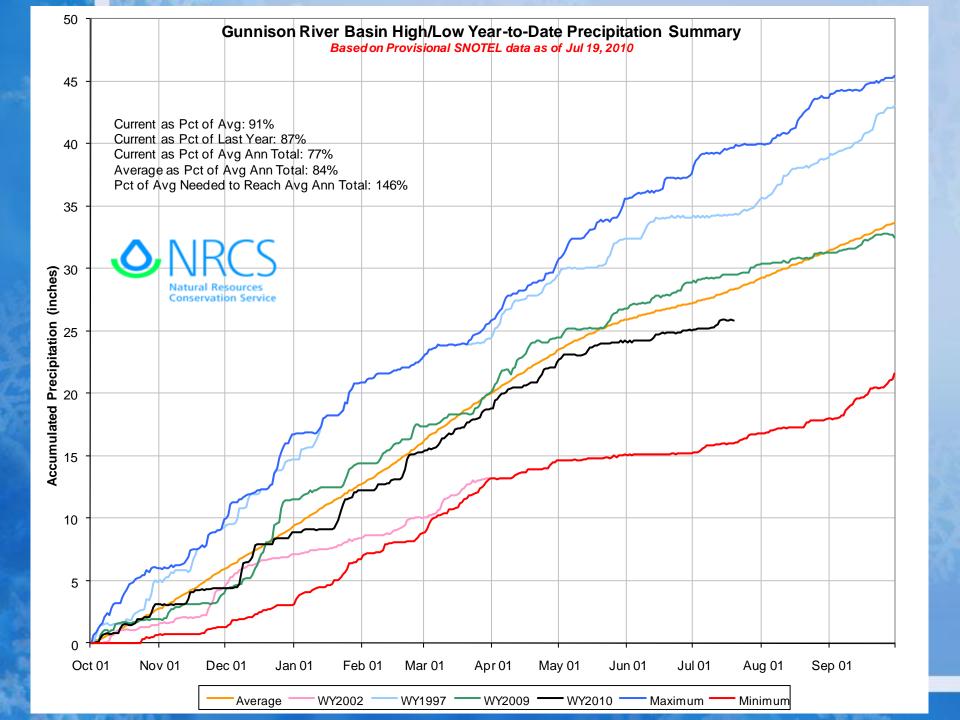

# NRCS – Snow Survey & Water Supply Forecasting

Mike Gillespie

Water Availability Task Force Meeting July 19, 2010

## Yampa, White & North Platte River Basins Summary







### Yampa & White River Basins Reservoir Storage Map

Provisional Data Subject to Revision



### Colorado River Basin Summary







#### Colorado River Basin Reservoir Storage Map



#### COLORADO RIVER BASIN Reservoir Storage Departure from Average



### South Platte River Basin Summary







### South Platte River Basin Reservoir Storage Map



### SOUTH PLATTE RIVER BASIN Reservoir Storage



### Gunnison River Basin Summary







#### Gunnison River Basin Reservoir Storage Map



#### GUNNISON RIVER BASIN Reservoir Storage Departure from Average



### San Miguel, Dolores, Animas & San Juan River Basins Summary







### San Miguel, Dolores, Animas and San Juan River Basins Reservoir Storage Map



Provisional Data Subject to Revision

### SAN MIGUEL, DOLORES, ANIMAS AND SAN JUAN RIVER BASINS Reservoir Storage Departure from Average



### Upper Rio Grande Basin Summary







### Upper Rio Grande Basin Reservoir Storage Map



#### UPPER RIO GRANDE BASIN Reservoir Storage Departure from Average



### Arkansas River Basin Summary







#### Arkansas River Basin Reservoir Storage Map



End of June 2010

#### ARKANSAS RIVER BASIN Reservoir Storage Departure from Average



### Colorado Statewide Summary



##