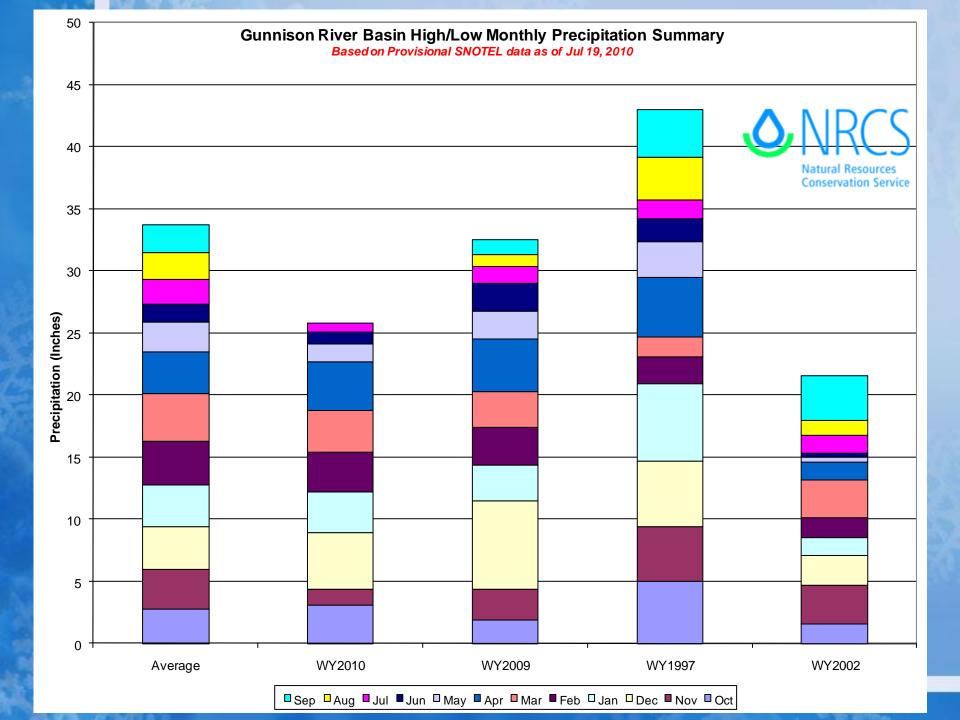

# NRCS – Snow Survey & Water Supply Forecasting

Mike Gillespie

Water Availability Task Force Meeting July 19, 2010

## Yampa, White & North Platte River Basins Summary







### Yampa & White River Basins Reservoir Storage Map

Provisional Data Subject to Revision



### Colorado River Basin Summary







#### Colorado River Basin Reservoir Storage Map



#### COLORADO RIVER BASIN Reservoir Storage Departure from Average



### South Platte River Basin Summary







### South Platte River Basin Reservoir Storage Map



### SOUTH PLATTE RIVER BASIN Reservoir Storage



### Gunnison River Basin Summary







#### Gunnison River Basin Reservoir Storage Map



#### GUNNISON RIVER BASIN Reservoir Storage Departure from Average



### San Miguel, Dolores, Animas & San Juan River Basins Summary







### San Miguel, Dolores, Animas and San Juan River Basins Reservoir Storage Map



Provisional Data Subject to Revision

### SAN MIGUEL, DOLORES, ANIMAS AND SAN JUAN RIVER BASINS Reservoir Storage Departure from Average



### Upper Rio Grande Basin Summary







### Upper Rio Grande Basin Reservoir Storage Map



#### UPPER RIO GRANDE BASIN Reservoir Storage Departure from Average



### Arkansas River Basin Summary







#### Arkansas River Basin Reservoir Storage Map



End of June 2010

#### ARKANSAS RIVER BASIN Reservoir Storage Departure from Average



### Colorado Statewide Summary



###