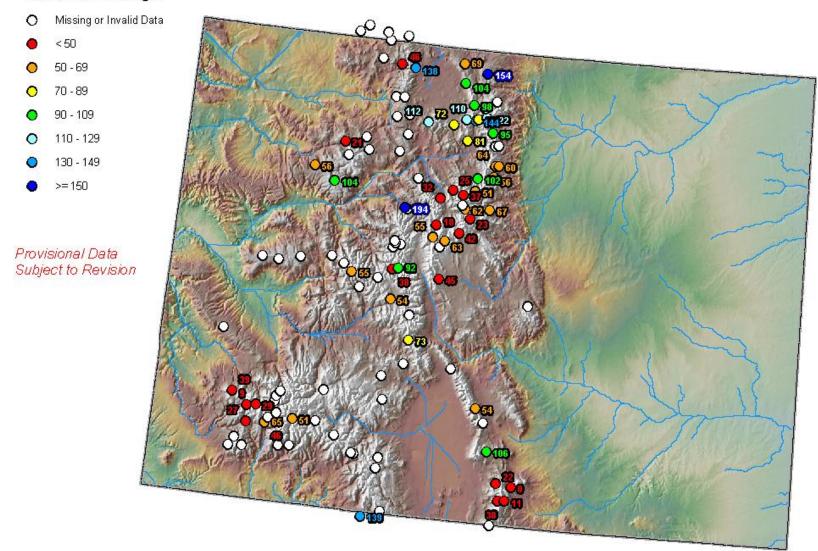

Dolores, Animas & San Juan River Basins Summary







### San Miguel, Dolores, Animas and San Juan River Basins Reservoir Storage Map



Provisional Data Subject to Revision

### SAN MIGUEL, DOLORES, ANIMAS AND SAN JUAN RIVER BASINS Reservoir Storage Departure from Average



### Upper Rio Grande Basin Summary







### Upper Rio Grande Basin Reservoir Storage Map



#### UPPER RIO GRANDE BASIN Reservoir Storage Departure from Average



### Arkansas River Basin Summary







#### Arkansas River Basin Reservoir Storage Map



End of June 2010

#### ARKANSAS RIVER BASIN Reservoir Storage Departure from Average



### Colorado Statewide Summary



### Colorado SNOTEL Water Year-to-Date Precipitation Update Map





### Colorado SNOTEL Month-to-Date Precipitation

#### Percent of Average



### Colorado Reservoir Storage Map



#### COLORADO STATEWIDE Reservoir Storage Departure from Average