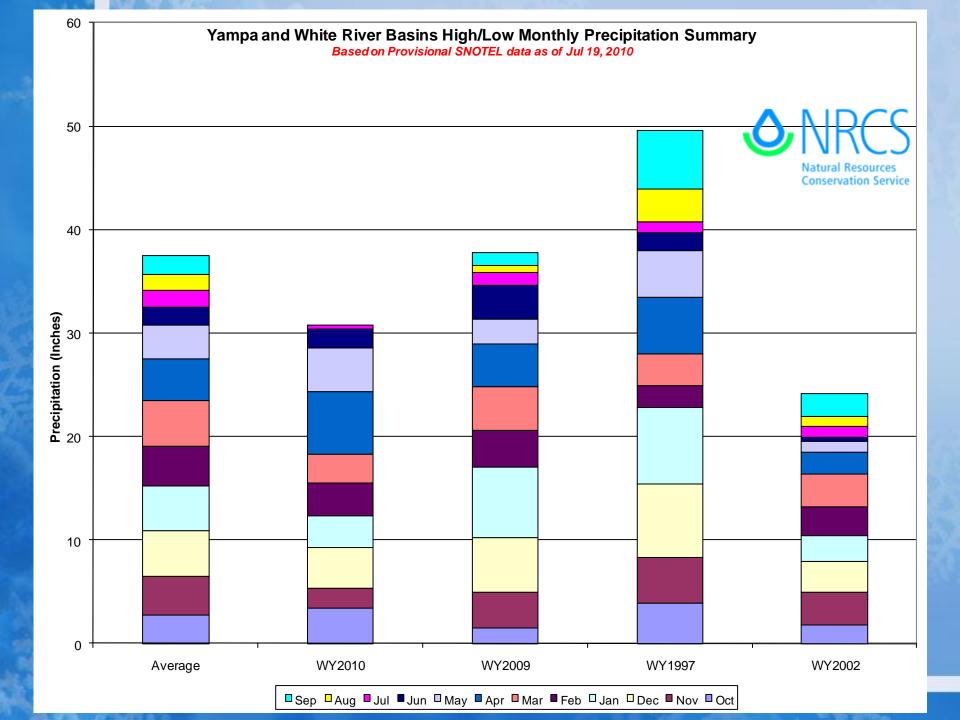

# NRCS – Snow Survey & Water Supply Forecasting

Mike Gillespie

Water Availability Task Force Meeting July 19, 2010

## Yampa, White & North Platte River Basins Summary







### Yampa & White River Basins Reservoir Storage Map

Provisional Data Subject to Revision



### Colorado River Basin Summary







#### Colorado River Basin Reservoir Storage Map



#### COLORADO RIVER BASIN Reservoir Storage Departure from Average



### South Platte River Basin Summary







### South Platte River Basin Reservoir Storage Map



### SOUTH PLATTE RIVER BASIN Reservoir Storage



### Gunnison River Basin Summary







#### Gunnison River Basin Reservoir Storage Map



#### GUNNISON RIVER BASIN Reservoir Storage Departure from Average



### San Miguel, Dolores, Animas & San Juan River Basins Summary







### San Miguel, Dolores, Animas and San Juan River Basins Reservoir Storage Map



Provisional Data Subject to Revision

### SAN MIGUEL, DOLORES, ANIMAS AND SAN JU