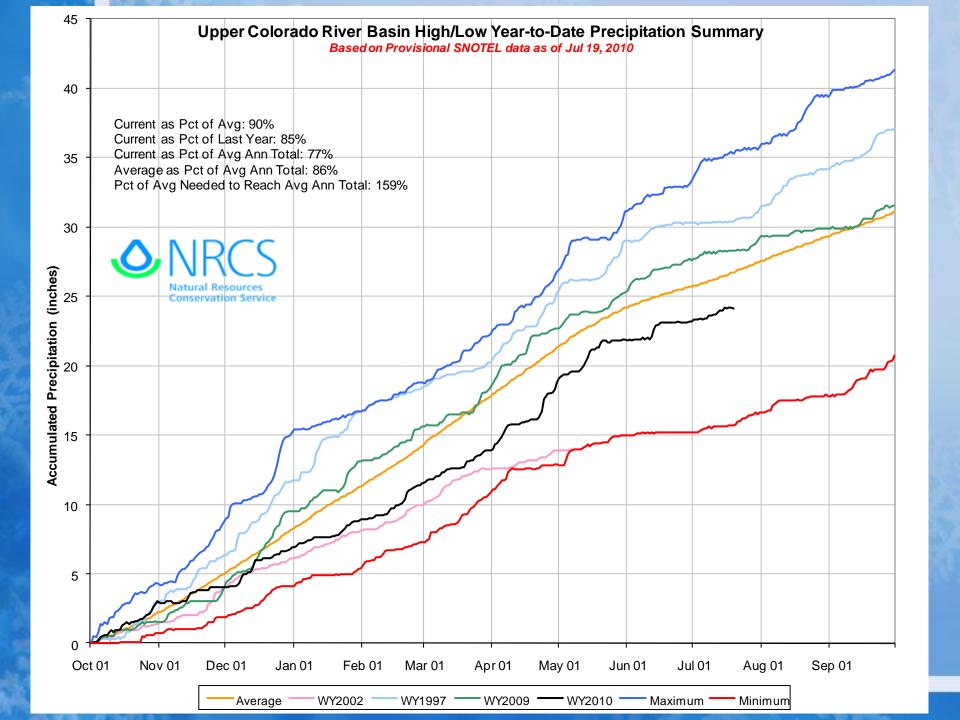

# NRCS – Snow Survey & Water Supply Forecasting

Mike Gillespie

Water Availability Task Force Meeting July 19, 2010

## Yampa, White & North Platte River Basins Summary







### Yampa & White River Basins Reservoir Storage Map

Provisional Data Subject to Revision



### Colorado River Basin Summary







#### Colorado River Basin Reservoir Storage Map



#### COLORADO RIVER BASIN Reservoir Storage Departure from Average



### South Platte River Basin Summary







### South Platte River Basin Reservoir Storage Map



### SOUTH PLATTE RIVER BASIN Reservoir Storage



### Gunnison River Basin Summary







#### Gunnison River Basin Reservoir Storage Map



#### GUNNISON RIVER BASIN Reservoir Storage Departure from Average



### San Miguel, Dolores, Animas & San Juan River Basins Summary







### San Miguel, Dolores, Animas and San Juan River Basins Reservoir Storage Map



Provisional Data Subject to Revision

### SAN MIGUEL, DOLORES, ANIMAS AND SAN JUAN RIVER BASINS Reservoir Storage Departure from Average



### Upper Rio Grande Basin Summary







### Upper Rio Grande Basin Res