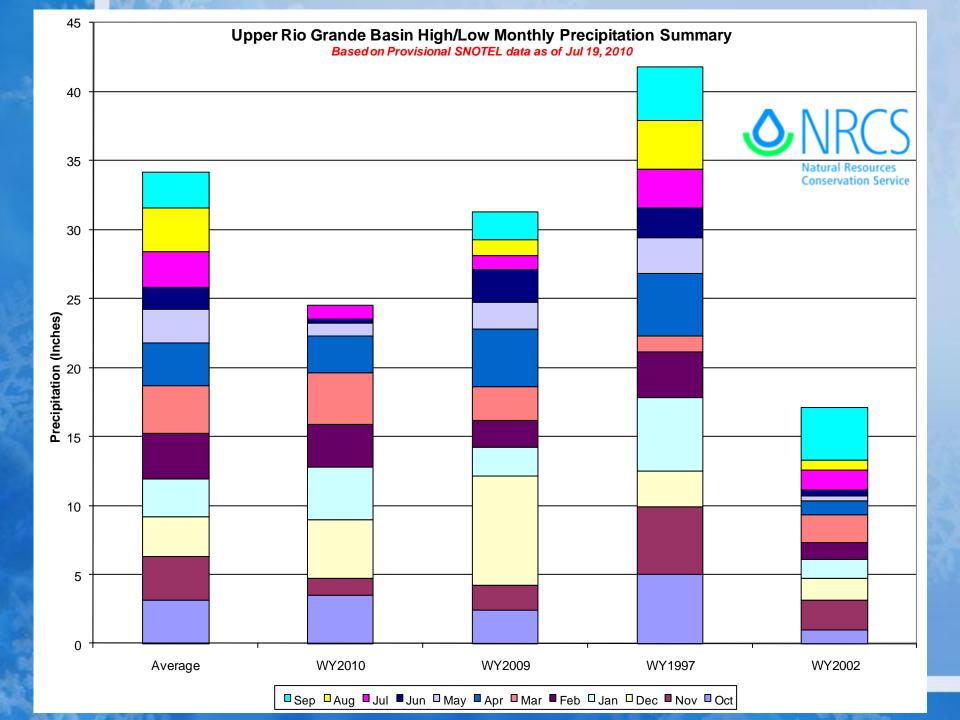

Colorado River Basin Summary







#### Colorado River Basin Reservoir Storage Map



#### COLORADO RIVER BASIN Reservoir Storage Departure from Average



### South Platte River Basin Summary







### South Platte River Basin Reservoir Storage Map



### SOUTH PLATTE RIVER BASIN Reservoir Storage



### Gunnison River Basin Summary







#### Gunnison River Basin Reservoir Storage Map



#### GUNNISON RIVER BASIN Reservoir Storage Departure from Average



### San Miguel, Dolores, Animas & San Juan River Basins Summary







### San Miguel, Dolores, Animas and San Juan River Basins Reservoir Storage Map



Provisional Data Subject to Revision

### SAN MIGUEL, DOLORES, ANIMAS AND SAN JUAN RIVER BASINS Reservoir Storage Departure from Average



### Upper Rio Grande Basin Summary







### Upper Rio Grande Basin Reservoir Storage Map



#### UPPER RIO GRANDE BASIN Reservoir Storage Departure from Average



### Arkansas River Basin Summary







#### Arkansas River Basin Reservoir Storage Map



End of June 2010

#### ARKANSAS RIVER BASIN Reservoir Storage Departure from Average



### Colorado Statewide Summary



### Colorado SNOTEL Water Year-to-Date Precipitation Update Map





### Colorado SNOTEL Month-to-Date Precipitation

#### Percent of Average



### Colorado Reservoir Storage Map



#### COLORADO STATEWIDE Reservoir Storage Departure from Average