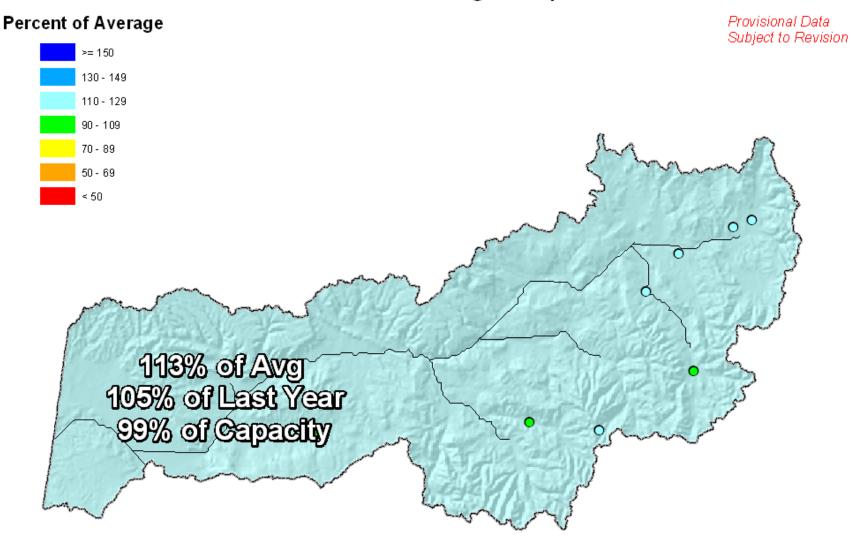

# NRCS – Snow Survey & Water Supply Forecasting

Mike Gillespie

Water Availability Task Force Meeting July 19, 2010

## Yampa, White & North Platte River Basins Summary







### Yampa & White River Basins Reservoir Storage Map

Provisional Data Subject to Revision



### Colorado River Basin Summary







#### Colorado River Basin Reservoir Storage Map



#### COLORADO RIVER BASIN Reservoir Storage Departure from Average



### South Platte River Basin Summary







### South Platte River Basin Reservoir Storage Map



### SOUTH PLATTE RIVER BASIN Reservoir Storage



### Gunnison River Basin Summary







#### Gunnison River Basin Reservoir Storage Map



#### GUNNISON RIVER BASIN Reservoir Storage Departure from Average



### San Miguel, Dolores, Animas & San Juan River Basins Summary







### San Miguel, Dolores, Animas and San Juan River Basins Reservoir Storage Map



Provisional Data Subject to Revision

### SAN MIGUEL, DOLORES, ANIMAS AND SAN JUAN RIVER BASINS Reservoir Storage Departure from Average



### Upper Rio Grande Basin Summary







### Upper Rio Grande Basin Reservoir Storage Map



#### UPPER RIO GRANDE BASIN Res