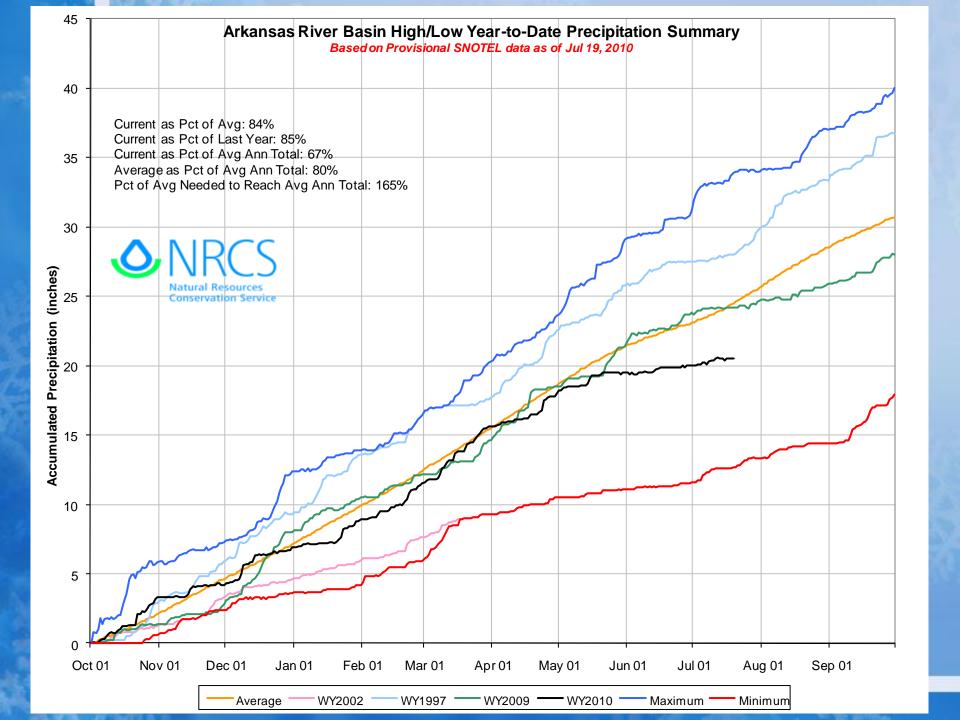

outh Platte River Basin Summary







### South Platte River Basin Reservoir Storage Map



### SOUTH PLATTE RIVER BASIN Reservoir Storage



### Gunnison River Basin Summary







#### Gunnison River Basin Reservoir Storage Map



#### GUNNISON RIVER BASIN Reservoir Storage Departure from Average



### San Miguel, Dolores, Animas & San Juan River Basins Summary







### San Miguel, Dolores, Animas and San Juan River Basins Reservoir Storage Map



Provisional Data Subject to Revision

### SAN MIGUEL, DOLORES, ANIMAS AND SAN JUAN RIVER BASINS Reservoir Storage Departure from Average



### Upper Rio Grande Basin Summary







### Upper Rio Grande Basin Reservoir Storage Map



#### UPPER RIO GRANDE BASIN Reservoir Storage Departure from Average



### Arkansas River Basin Summary







#### Arkansas River Basin Reservoir Storage Map



End of June 2010

#### ARKANSAS RIVER BASIN Reservoir Storage Departure from Average



### Colorado Statewide Summary



### Colorado SNOTEL Water Year-to-Date Precipitation Update Map





### Colorado SNOTEL Month-to-Date Precipitation

#### Percent of Average



### Colorado Reservoir Storage Map



#### COLORADO STATEWIDE Reservoir Storage Departure from Average