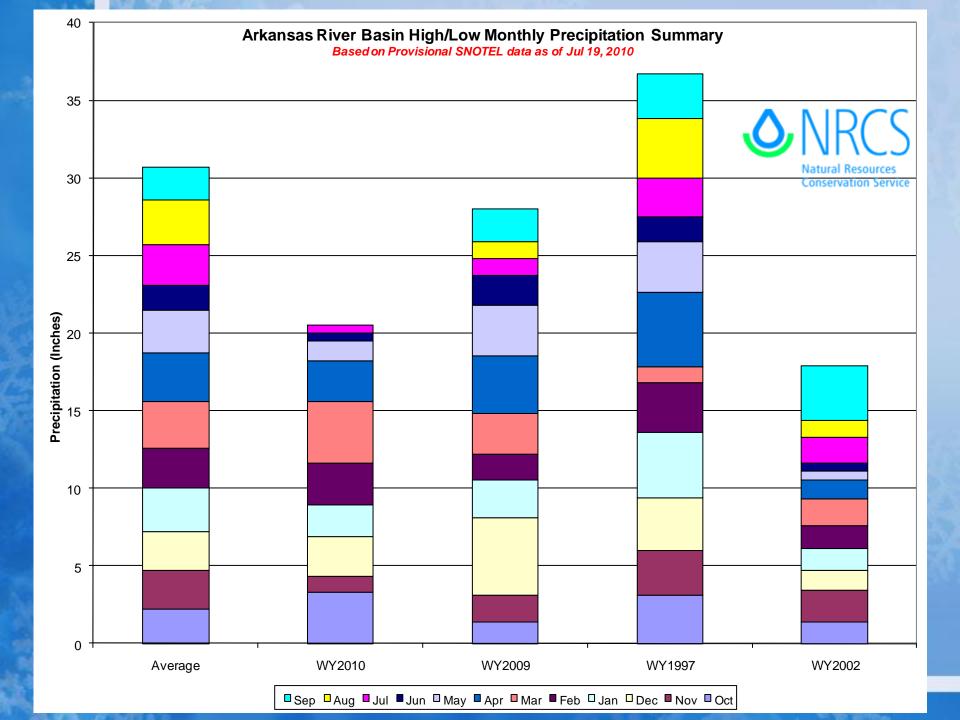

th Platte River Basin Summary







### South Platte River Basin Reservoir Storage Map



### SOUTH PLATTE RIVER BASIN Reservoir Storage



### Gunnison River Basin Summary







#### Gunnison River Basin Reservoir Storage Map



#### GUNNISON RIVER BASIN Reservoir Storage Departure from Average



### San Miguel, Dolores, Animas & San Juan River Basins Summary







### San Miguel, Dolores, Animas and San Juan River Basins Reservoir Storage Map



Provisional Data Subject to Revision

### SAN MIGUEL, DOLORES, ANIMAS AND SAN JUAN RIVER BASINS Reservoir Storage Departure from Average



### Upper Rio Grande Basin Summary







### Upper Rio Grande Basin Reservoir Storage Map



#### UPPER RIO GRANDE BASIN Reservoir Storage Departure from Average



### Arkansas River Basin Summary







#### Arkansas River Basin Reservoir Storage Map



End of June 2010

#### ARKANSAS RIVER BASIN Reservoir Storage Departure from Average



### Colorado Statewide Summary



### Colorado SNOTEL Water Year-to-Date Precipitation Update Map





### Colorado SNOTEL Month-to-Date Precipitation

#### Percent of Average



### Colorado Reservoir Storage Map



#### COLORADO STATEWIDE Reservoir Storage Departure from Average