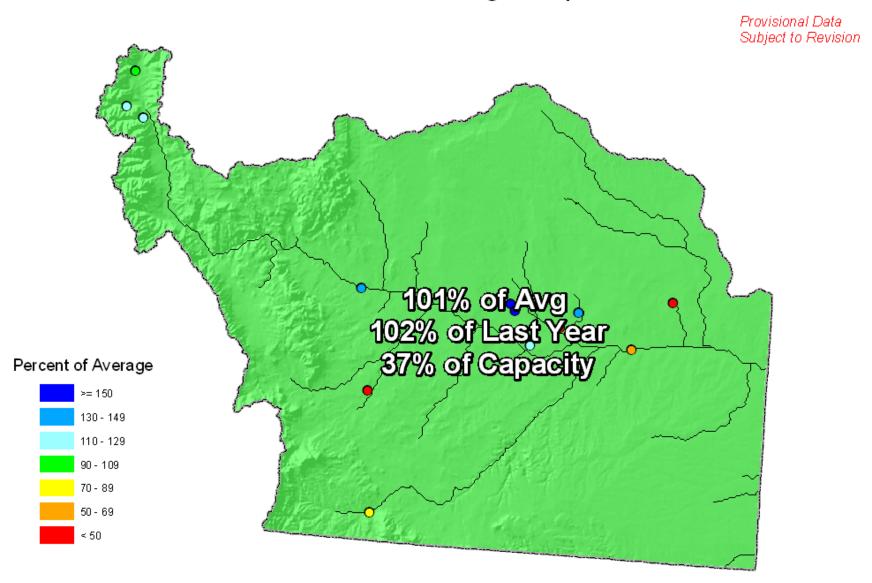

#### Colorado River Basin Reservoir Storage Map

### Colorado River Basin Summary