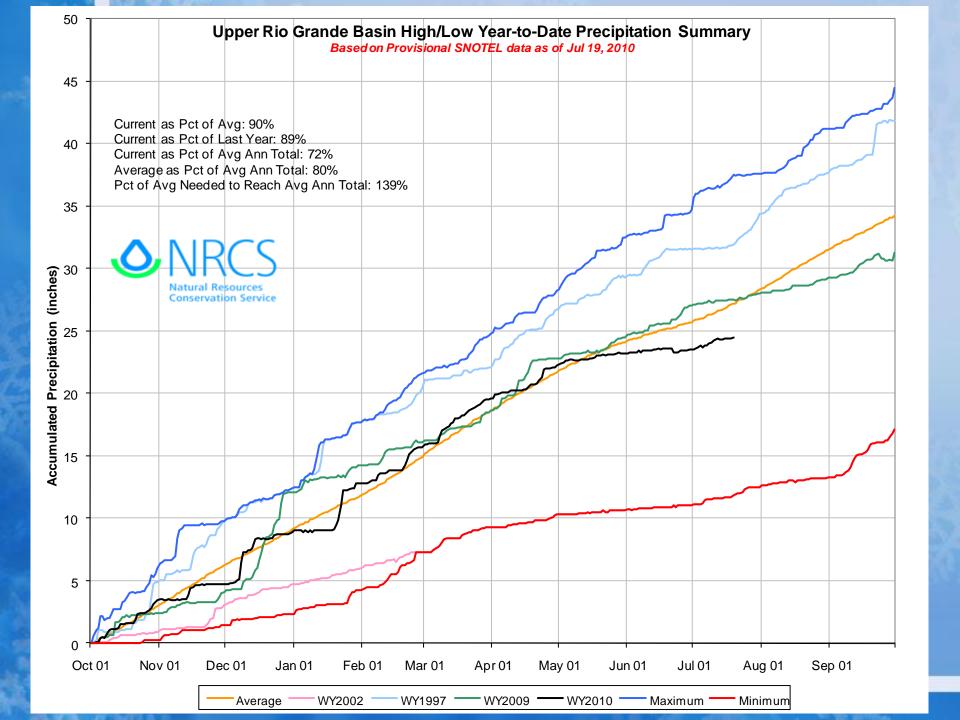

# Colorado River Basin Summary







#### Colorado River Basin Reservoir Storage Map



#### COLORADO RIVER BASIN Reservoir Storage Departure from Average



### South Platte River Basin Summary







### South Platte River Basin Reservoir Storage Map



### SOUTH PLATTE RIVER BASIN Reservoir Storage



### Gunnison River Basin Summary







#### Gunnison River Basin Reservoir Storage Map



#### GUNNISON RIVER BASIN Reservoir Storage Departure from Average



### San Miguel, Dolores, Animas & San Juan River Basins Summary







### San Miguel, Dolores, Animas and San Juan River Basins Reservoir Storage Map



Provisional Data Subject to Revision

### SAN MIGUEL, DOLORES, ANIMAS AND SAN JUAN RIVER BASINS Reservoir Storage Departure from Average



### Upper Rio Grande Basin Summary







### Upper Rio Grande Basin Reservoir Storage Map



#### UPPER RIO GRANDE BASIN Reservoir Storage Departure from Average



### Arkansas River Basin Summary







#### Arkansas River Basin Reservoir Storage Map



End of June 2010

#### ARKANSAS RIVER BASIN Reservoir Storage Departure from Average



### Colorado Statewide Summary



### Colorado SNOTEL Water Year-to-Date Precipitation Update Map





### Colorado SNOTEL Month-to-Date Precipitation

#### Percent of Average



### Colorado Reservoir Storage Map



#### COLORADO STATEWIDE Reservoir Storage Departure from Average