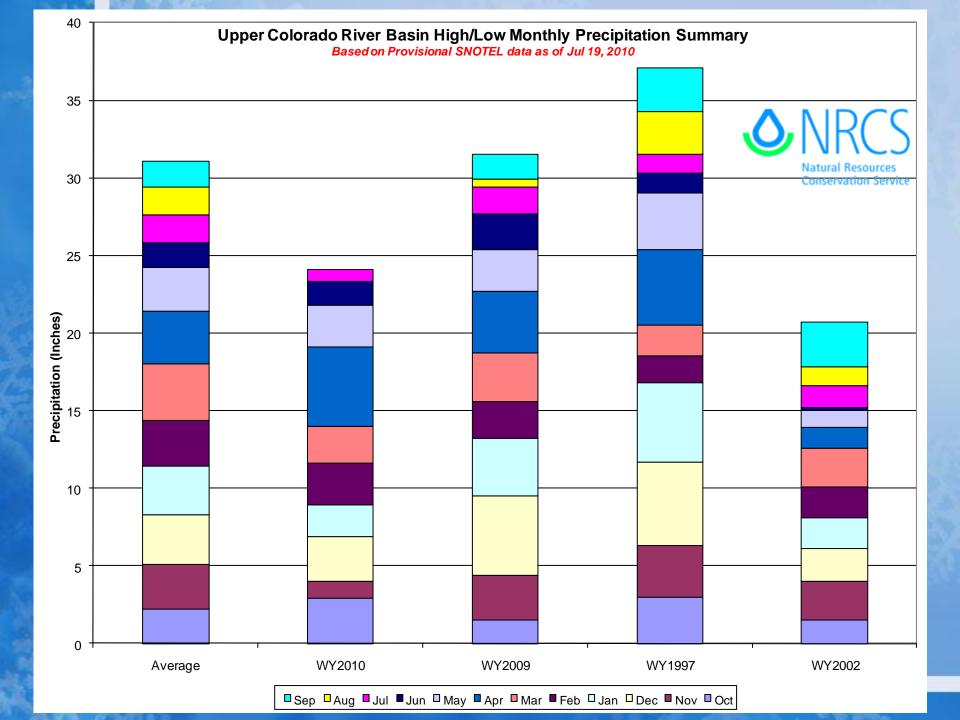

# NRCS – Snow Survey & Water Supply Forecasting

Mike Gillespie

Water Availability Task Force Meeting July 19, 2010

## Yampa, White & North Platte River Basins Summary







### Yampa & White River Basins Reservoir Storage Map

Provisional Data Subject to Revision



### Colorado River Basin Summary







#### Colorado River Basin Reservoir Storage Map



#### COLORADO RIVER BASIN Reservoir Storage Departure from Average



### South Platte River Basin Summary







### South Platte River Basin Reservoir Storage Map



### SOUTH PLATTE RIVER BASIN Reservoir Storage



### Gunnison River Basin Summary







#### Gunnison River Basin Reservoir Storage Map



#### GUNNISON RIVER BASIN Reservoir Storage Departure from Average



### San Miguel, Dolores, Animas & San Juan River Basins Summary







### San Miguel, Dolores, Animas and San Juan River Basins Reservoir Storage Map



Provisional Data Subject to Revision

### SAN MIGUEL, DOLORES, ANIMAS AND SAN JUAN RIVER BASINS Reservoir Storage Departure from Average



### Upper Rio Grande Basin Summary







### Upper Rio Grande Basin Reser