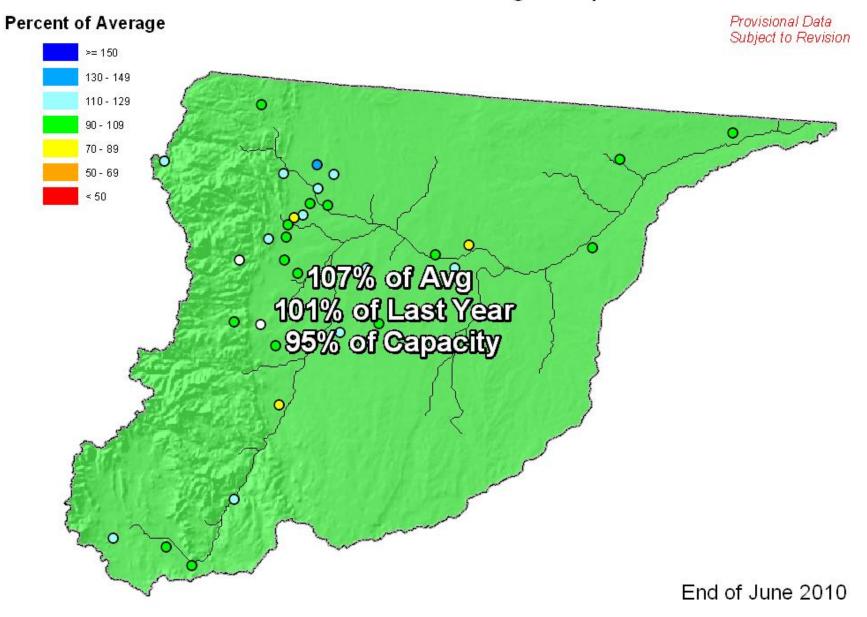

# NRCS – Snow Survey & Water Supply Forecasting

Mike Gillespie

Water Availability Task Force Meeting July 19, 2010

## Yampa, White & North Platte River Basins Summary







### Yampa & White River Basins Reservoir Storage Map

Provisional Data Subject to Revision



### Colorado River Basin Summary







#### Colorado River Basin Reservoir Storage Map



#### COLORADO RIVER BASIN Reservoir Storage Departure from Average



### South Platte River Basin Summary







### South Platte River Basin Reservoir Storage Map



### SOUTH PLATTE RIVER BASIN Reservoir Storage



### Gunnison River Basin Summary







#### Gunnison River Basin Reservoir Storage Map



#### GUNNISON RIVER BASIN Reservoir Storage Departure from Average



### San Miguel, Dolores, Animas & San Juan River Basins Summary







### San Miguel, Dolores, Animas and San Juan River Basins Reservoir Storage Map



Provisional Data Subject to Revision

### SAN MIGUEL, DOLORES, ANIMAS AND SAN JUAN RIVER BASINS Reservoir Storage Departure from Average



### Upper Rio Grande Basin Summary







### Upper Rio Grande Basin Reservoir Storage Map



#### UPPER RIO GRANDE BASIN Reservoir Storage Departure from Average



### Arkansas River Basin Summary







#### Arkansas River Basin Reservoir Storage Map



End of June 2010

#### ARKANSAS RIVE