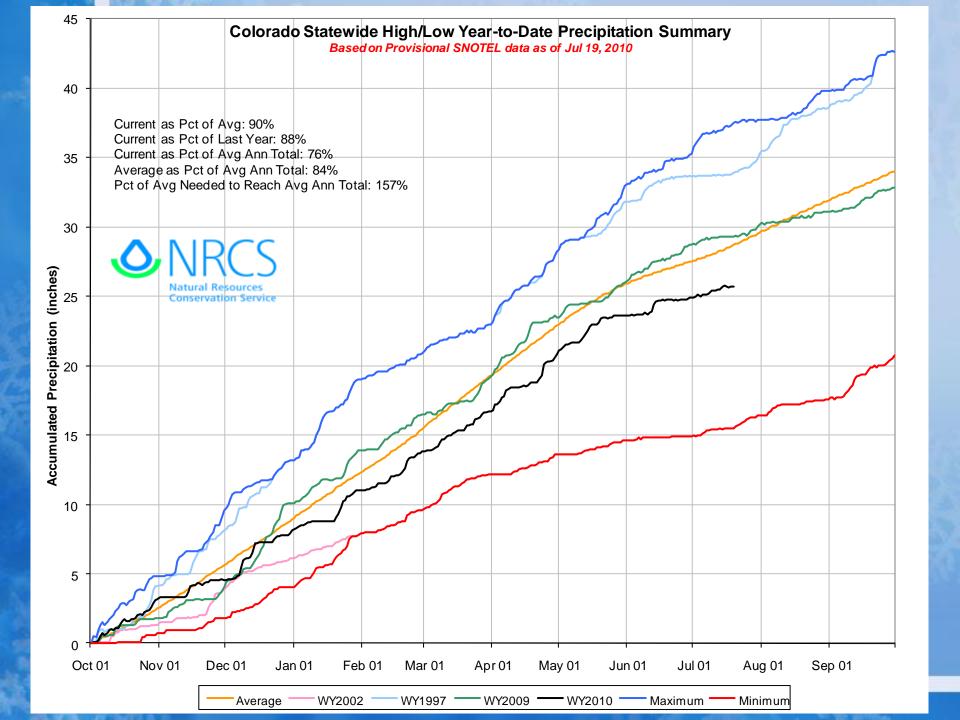

SON RIVER BASIN Reservoir Storage Departure from Average



### San Miguel, Dolores, Animas & San Juan River Basins Summary







### San Miguel, Dolores, Animas and San Juan River Basins Reservoir Storage Map



Provisional Data Subject to Revision

### SAN MIGUEL, DOLORES, ANIMAS AND SAN JUAN RIVER BASINS Reservoir Storage Departure from Average



### Upper Rio Grande Basin Summary







### Upper Rio Grande Basin Reservoir Storage Map



#### UPPER RIO GRANDE BASIN Reservoir Storage Departure from Average



### Arkansas River Basin Summary







#### Arkansas River Basin Reservoir Storage Map



End of June 2010

#### ARKANSAS RIVER BASIN Reservoir Storage Departure from Average



### Colorado Statewide Summary



### Colorado SNOTEL Water Year-to-Date Precipitation Update Map





### Colorado SNOTEL Month-to-Date Precipitation

#### Percent of Average



### Colorado Reservoir Storage Map



#### COLORADO STATEWIDE Reservoir Storage Departure from Average