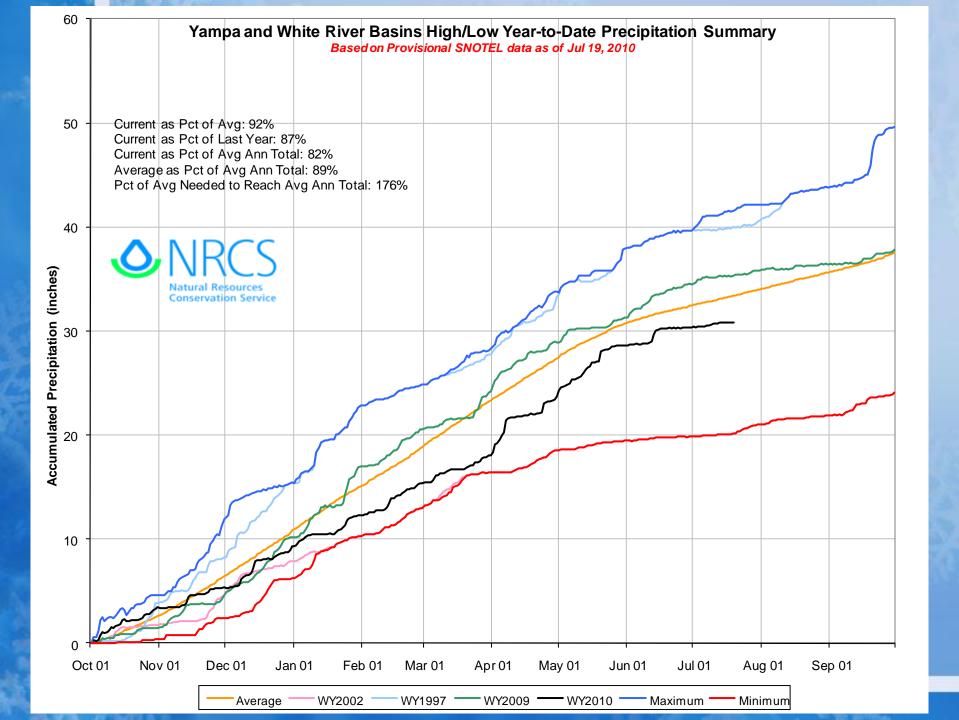

# NRCS – Snow Survey & Water Supply Forecasting

Mike Gillespie

Water Availability Task Force Meeting July 19, 2010

## Yampa, White & North Platte River Basins Summary







### Yampa & White River Basins Reservoir Storage Map

Provisional Data Subject to Revision



### Colorado River Basin Summary







#### Colorado River Basin Reservoir Storage Map



#### COLORADO RIVER BASIN Reservoir Storage Departure from Average



### South Platte River Basin Summary







### South Platte River Basin Reservoir Storage Map



### SOUTH PLATTE RIVER BASIN Reservoir Storage



### Gunnison River Basin Summary







#### Gunnison River Basin Reservoir Storage Map



#### GUNNISON RIVER BASIN Reservoir Storage Departure from Average



### San Miguel, Dolores, Animas & San Juan River Basins Summary







### San Miguel, Dolores, Animas and San Juan River Basins Reservoir Storage Map



Provisional Data Subject to Revision

### SAN MIGUEL, DOLORES, ANIMAS AND SAN