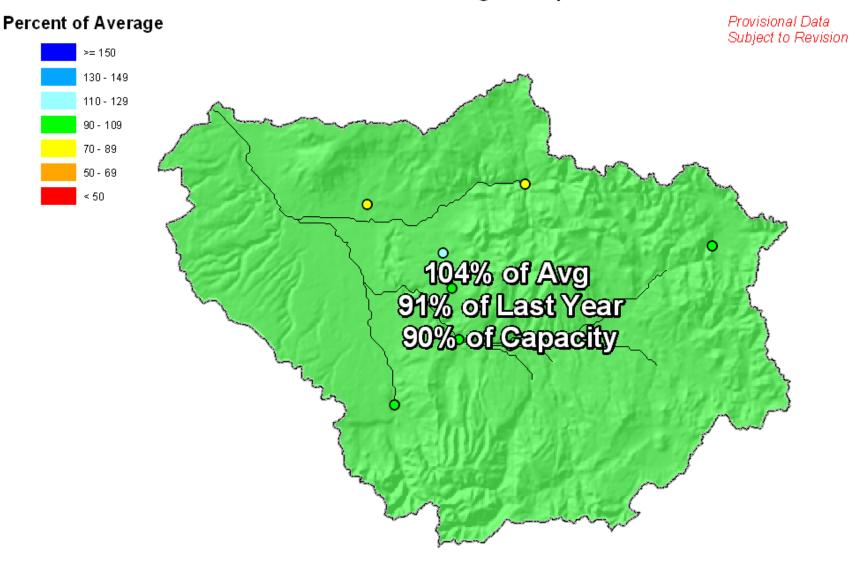

# NRCS – Snow Survey & Water Supply Forecasting

Mike Gillespie

Water Availability Task Force Meeting July 19, 2010

## Yampa, White & North Platte River Basins Summary







### Yampa & White River Basins Reservoir Storage Map

Provisional Data Subject to Revision



### Colorado River Basin Summary







#### Colorado River Basin Reservoir Storage Map



#### COLORADO RIVER BASIN Reservoir Storage Departure from Average



### South Platte River Basin Summary







### South Platte River Basin Reservoir Storage Map



### SOUTH PLATTE RIVER BASIN Reservoir Storage



### Gunnison River Basin Summary







#### Gunnison River Basin Reservoir Storage Map



#### GUNNISON RIVER BASIN Reservoir Storage Departure from Average



### San Miguel, Dolores, Animas & San Juan River Basins Summary







### San Miguel, Dolores, Animas and San Juan River Basins Reservoir Storage Map



Provisional Data Subject to Revision

### SAN MIGUEL, DOLORES, ANIMAS AND SAN JUAN RIVER BASINS Reservoir Storage Departure from Average



### Upper Rio Grande Basin Summary







### Upper Rio Grande Basin Reservoir Storage Map



#### UPPER RIO GRANDE BASIN Reservoir Storage Departure from Average



### Arkansas River Basin Summary







#### Arkansas River Basin Reservoir Storage Map



End of June 2010

#### ARKANSAS RIVER BASIN Reservoir Storage Departure from Average



### Colorado Statewide Summary



### Colorado SNOTEL Water Year-to-Date Precipitation Up