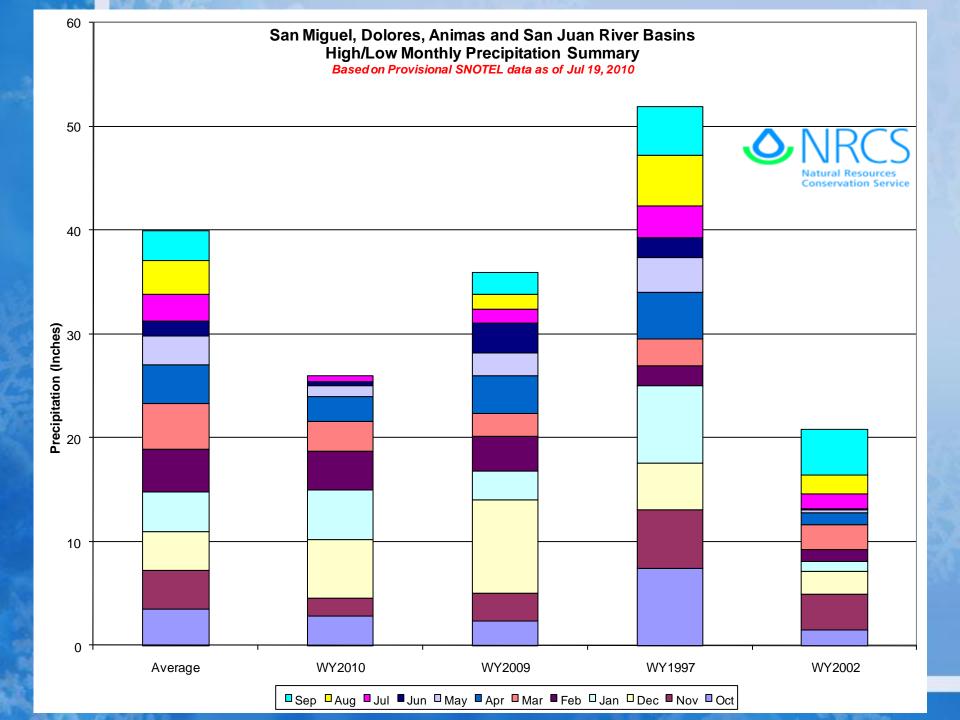

now Survey & Water Supply Forecasting

Mike Gillespie

Water Availability Task Force Meeting July 19, 2010

## Yampa, White & North Platte River Basins Summary







### Yampa & White River Basins Reservoir Storage Map

Provisional Data Subject to Revision



### Colorado River Basin Summary







#### Colorado River Basin Reservoir Storage Map



#### COLORADO RIVER BASIN Reservoir Storage Departure from Average



### South Platte River Basin Summary







### South Platte River Basin Reservoir Storage Map



### SOUTH PLATTE RIVER BASIN Reservoir Storage



### Gunnison River Basin Summary







#### Gunnison River Basin Reservoir Storage Map



#### GUNNISON RIVER BASIN Reservoir Storage Departure from Average



### San Miguel, Dolores, Animas & San Juan River Basins Summary







### San Miguel, Dolores, Animas and San Juan River Basins Reservoir Storage Map



Provisional Data Subject to Revision

### SAN MIGUEL, DOLORES, ANIMAS AND SAN JUAN RIVER BASINS Reservoir Storage Departure from Average



### Upper Rio Grande Basin Summary







### Upper Rio Grande Basin Reservoir Storage Map



#### UPPER RIO GRANDE BASIN Reservoir Storage Departure from Average



### Arkansas River Basin Summary







#### Arkansas River Basin Reservoir Storage Map



End of June 2010

#### ARKANSAS RIVER BASIN Reservoir Storage Departure from Average



### Colorado Statewide Summary



### Colorado SNOTEL Water Year-to-Date Precipitation Update Map





### Colorado SNOTEL Month-to-Date Precipitation

#### Percent of Average



### Colorado Reservoir Storage Map



#### COLORADO