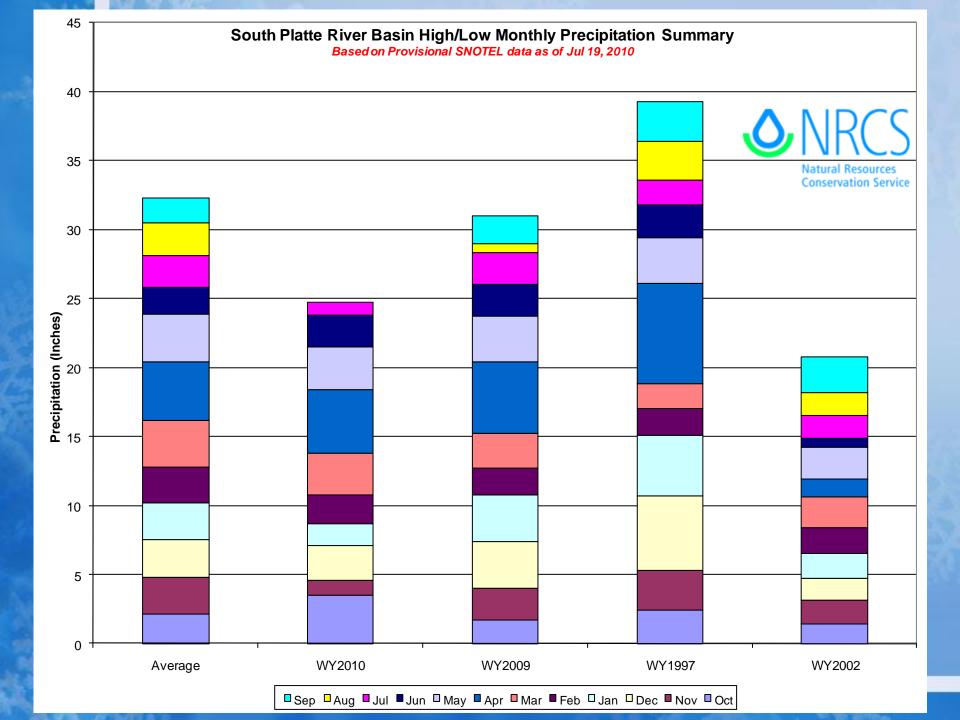

# NRCS – Snow Survey & Water Supply Forecasting

Mike Gillespie

Water Availability Task Force Meeting July 19, 2010

## Yampa, White & North Platte River Basins Summary







### Yampa & White River Basins Reservoir Storage Map

Provisional Data Subject to Revision



### Colorado River Basin Summary







#### Colorado River Basin Reservoir Storage Map



#### COLORADO RIVER BASIN Reservoir Storage Departure from Average



### South Platte River Basin Summary







### South Platte River Basin Reservoir Storage Map



### SOUTH PLATTE RIVER BASIN Reservoir Storage



### Gunnison River Basin Summary







#### Gunnison River Basin Reservoir Storage Map



#### GUNNISON RIVER BASIN Reservoir Storage Departure from Average



### San Miguel, Dolores, Animas & San Juan River Basins Summary







### San Miguel, Dolores, Animas and San Juan River Basins Reservoir Storage Map



Provisional Data Subject to Revision

### SAN MIGUEL, DOLORES, ANIMAS AND SAN JUAN RIVER BASINS Reservoir Storage Departure from Average



### Upper Rio Grande Basin Summary







### Upper Rio Grande Basin Reservoir Storage Map



#### UPPER RIO GRANDE BASIN Reservoir Storage Departure from Average



### Arkansas River Basin Summary







#### Arkansas River Basin Reservo