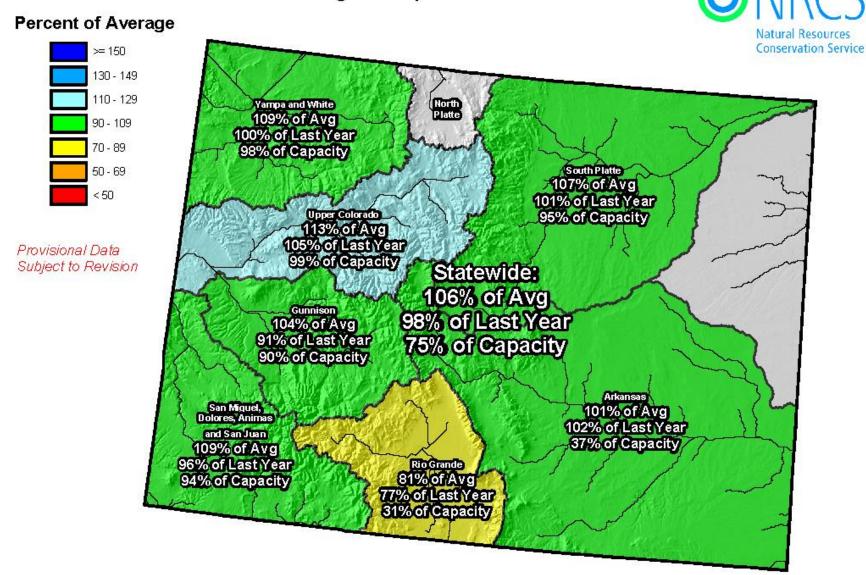

s Summary







### San Miguel, Dolores, Animas and San Juan River Basins Reservoir Storage Map



Provisional Data Subject to Revision

### SAN MIGUEL, DOLORES, ANIMAS AND SAN JUAN RIVER BASINS Reservoir Storage Departure from Average



### Upper Rio Grande Basin Summary







### Upper Rio Grande Basin Reservoir Storage Map



#### UPPER RIO GRANDE BASIN Reservoir Storage Departure from Average



### Arkansas River Basin Summary







#### Arkansas River Basin Reservoir Storage Map



End of June 2010

#### ARKANSAS RIVER BASIN Reservoir Storage Departure from Average



### Colorado Statewide Summary



### Colorado SNOTEL Water Year-to-Date Precipitation Update Map





### Colorado SNOTEL Month-to-Date Precipitation

#### Percent of Average



### Colorado Reservoir Storage Map



#### COLORADO STATEWIDE Reservoir Storage Departure from Average