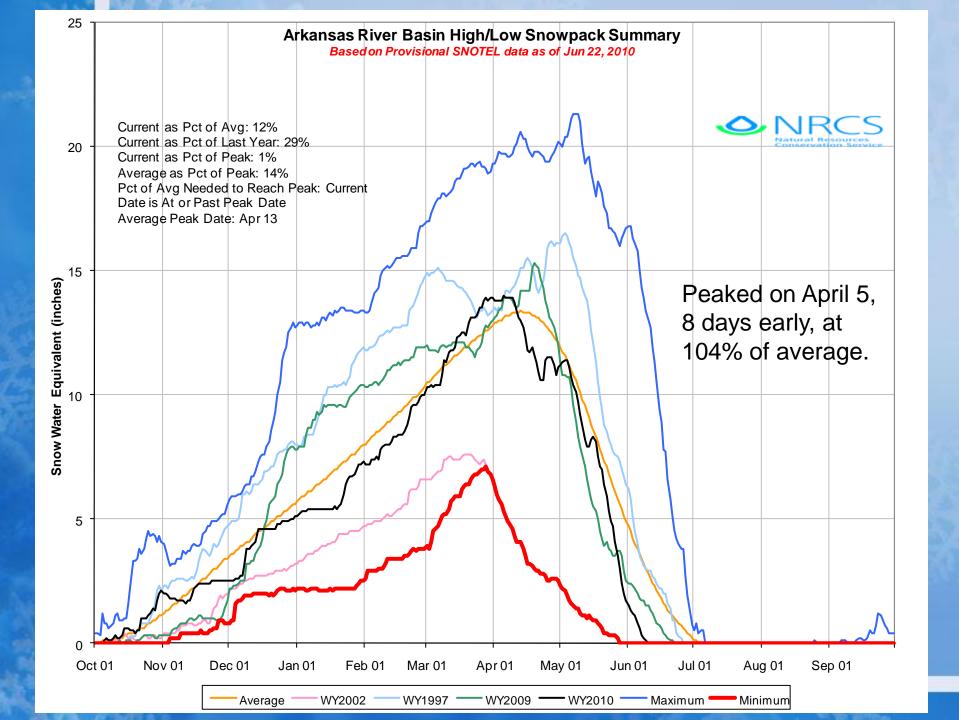

# Arkansas River Basin Summary

## Arkansas River Basin Snowpack Map

June 1 Total Arkansas River Basin Snowpack