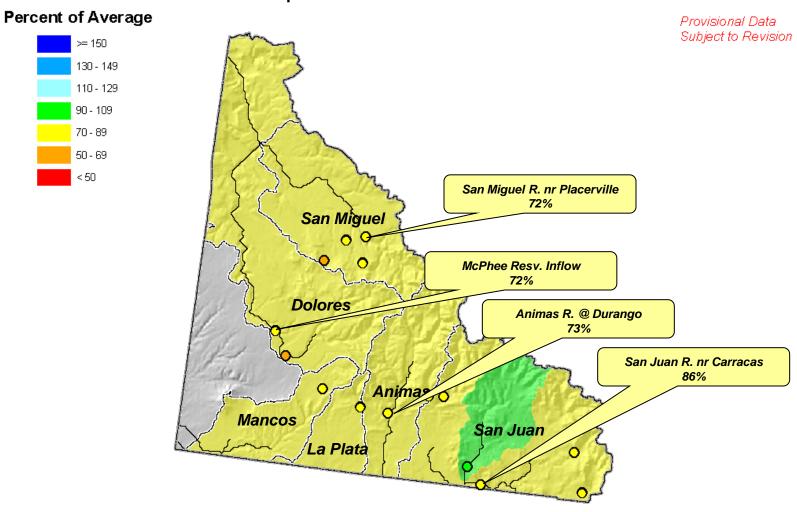

### San Miguel, Dolores, Animas and San Juan River Basins Streamflow Forecast Map