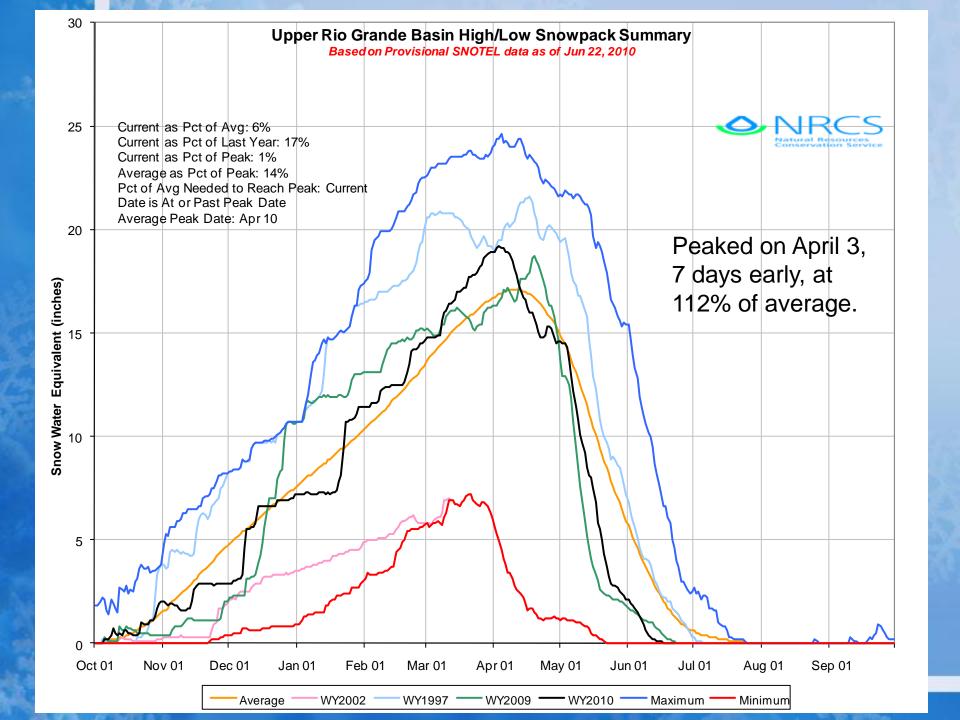

# Upper Rio Grande Basin Summary

# Upper Rio Grande Basin Snowpack Map

June 1 Total Upper Rio Grande Basin Snowpack