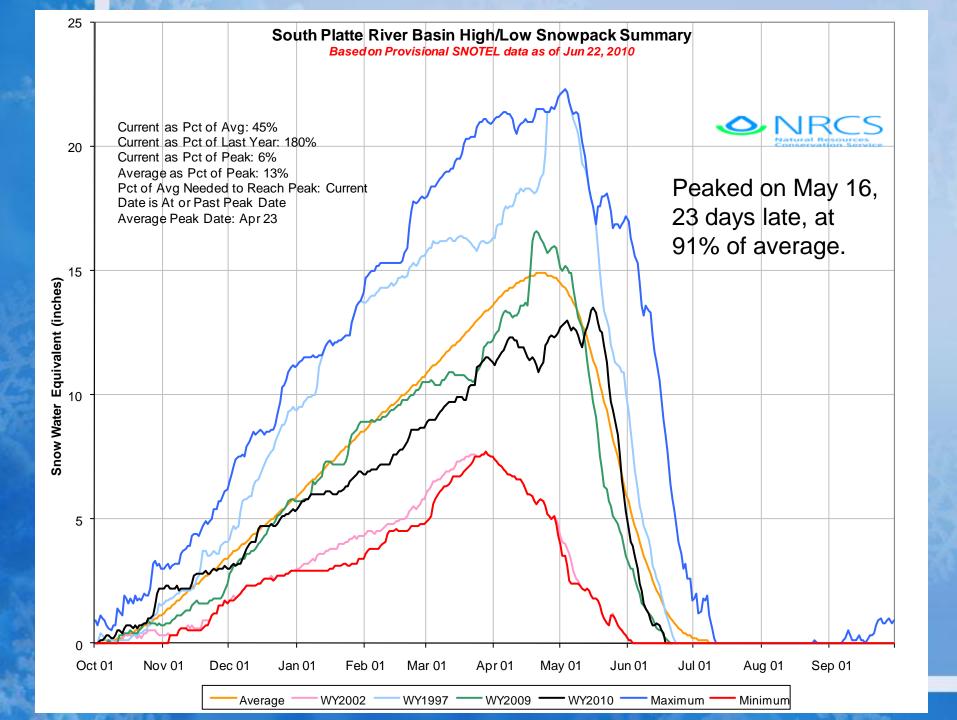

#### South Platte River Basin Snowpack Map

June 1 Total South Platte River Basin Snowpack