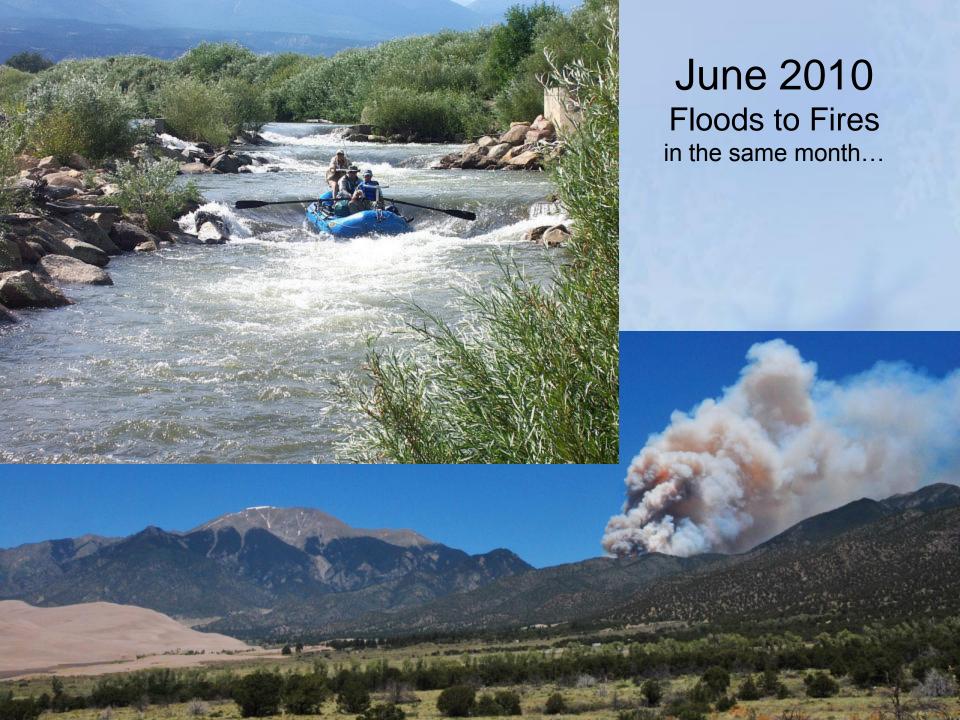

# NRCS – Snow Survey & Water Supply Forecasting

Mike Gillespie

Water Availability Task Force Meeting June 23, 2010