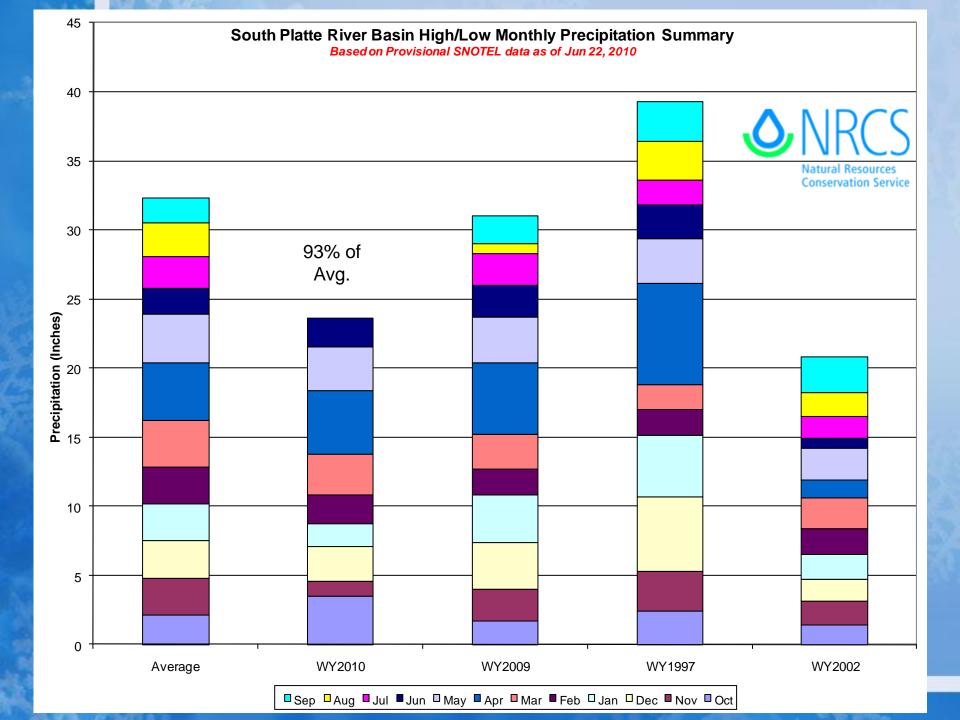

ite and North Platte River Basins Snowpack Map

Provisional Data Subject to Revision



June 1 Total Yampa & White River Basins Snowpack







#### Yampa & White River Basins Reservoir Storage Map

Provisional Data Subject to Revision



#### Yampa, White and North Platte River Basins Streamflow Map



### Colorado River Basin Summary



#### Colorado River Basin Snowpack Map



Current as of June 1, 2010

June 1 Total Colorado River Basin Snowpack







#### Colorado River Basin Reservoir Storage Map



#### COLORADO RIVER BASIN Reservoir Storage Departure from Average



#### Colorado River Basin Streamflow Forecast Map



Current as of June 1, 2010

## South Platte River Basin Summary



#### South Platte River Basin Snowpack Map



June 1 Total South Platte River Basin Snowpack







#### South Platte River Basin Reservoir Storage Map



#### SOUTH PLATTE RIVER BASIN

Reservoir Storage Departure from Average



#### South Platte River Basin Streamflow Forecast Map



## Gunnison River Basin Summary



#### Gunnison River Basin Snowpack Map



June 1 Total Gunnison River Basin Snowpack







#### Gunnison River Basin Reservoir Storage Map



#### GUNNISON RIVER BASIN Reservoir Storage Departure from Average



#### Gunnison River Basin Streamflow Forecast Map



Current as of June 1, 2010

## San Miguel, Dolores, Animas & San Juan River Basins Summary



## San Miguel, Dolores, Animas and San Juan River Basins





Provisional Data Subject to Revision

Current as of June 1, 2010

June 1 Total San Miguel, Dolores, Animas & San Juan River Basins Snowpack







### San