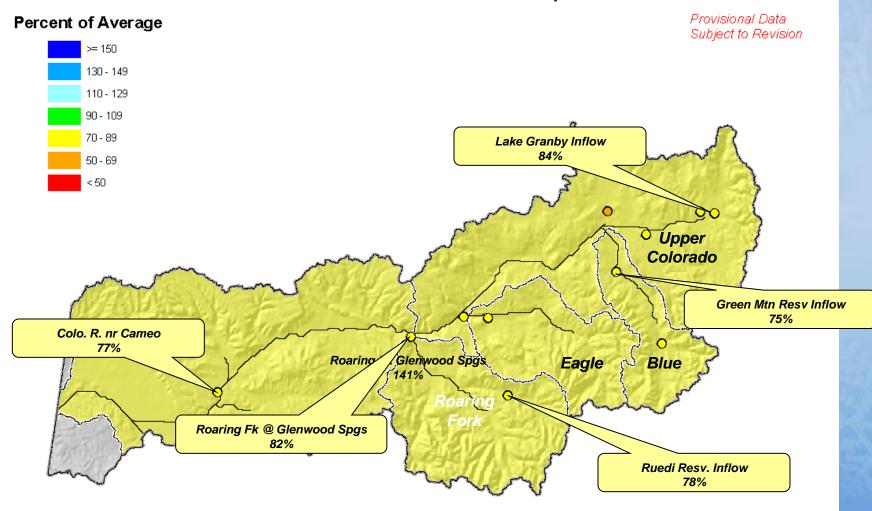

Water Supply Forecasting

Mike Gillespie

Water Availability Task Force Meeting June 23, 2010



## Yampa, White & North Platte River Basins Summary



#### Yampa, White and North Platte River Basins Snowpack Map

Provisional Data Subject to Revision



June 1 Total Yampa & White River Basins Snowpack







#### Yampa & White River Basins Reservoir Storage Map

Provisional Data Subject to Revision



#### Yampa, White and North Platte River Basins Streamflow Map



### Colorado River Basin Summary



#### Colorado River Basin Snowpack Map



Current as of June 1, 2010

June 1 Total Colorado River Basin Snowpack







#### Colorado River Basin Reservoir Storage Map



#### COLORADO RIVER BASIN Reservoir Storage Departure from Average



#### Colorado River Basin Streamflow Forecast Map



Current as of June 1, 2010

## South Platte River Basin Summary



#### South Platte River Basin Snowpack Map



June 1 Total South Platte River Basin Snowpack







#### South Platte River Basin Reservoir Storage Map



#### SOUTH PLATTE RIVER BASIN

Reservoir Storage Departure from Average



#### South Platte River Basin Streamflow Forecast Map



## Gunnison River Basin Summary



#### Gunnison River Basin Snowpack Map



June 1 Total Gunnison River Basin Snowpack







#### Gunnison River Basin Reservoir Storage Map



#### GUNNISON RIVER BASIN Reservoir Storage Departure from Average



#### Gunnison River Basin Streamflow Forecast Map



Current as of June 1, 2010

## San Miguel, Dolores, Animas & San Juan River Basins Summary



## San Miguel, Dolores, Animas and San Juan River