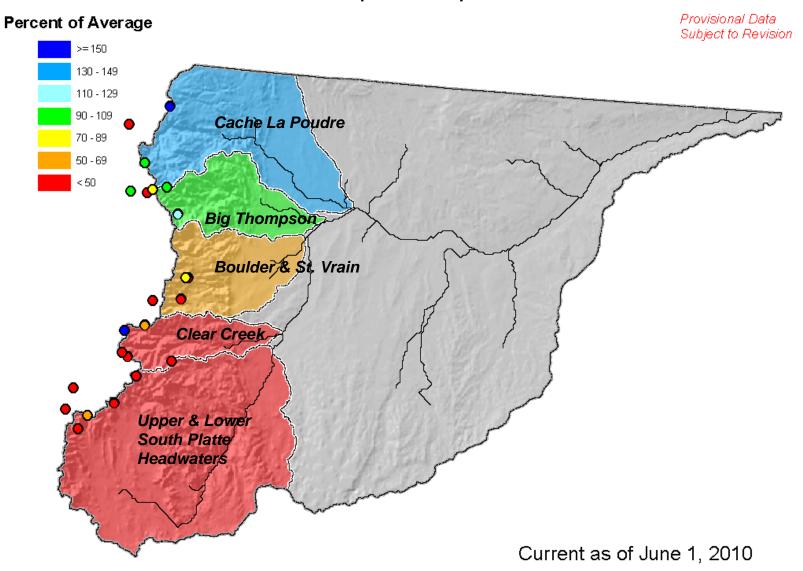

#### South Platte River Basin Snowpack Map

June 1 Total South Platte River Basin Snowpack