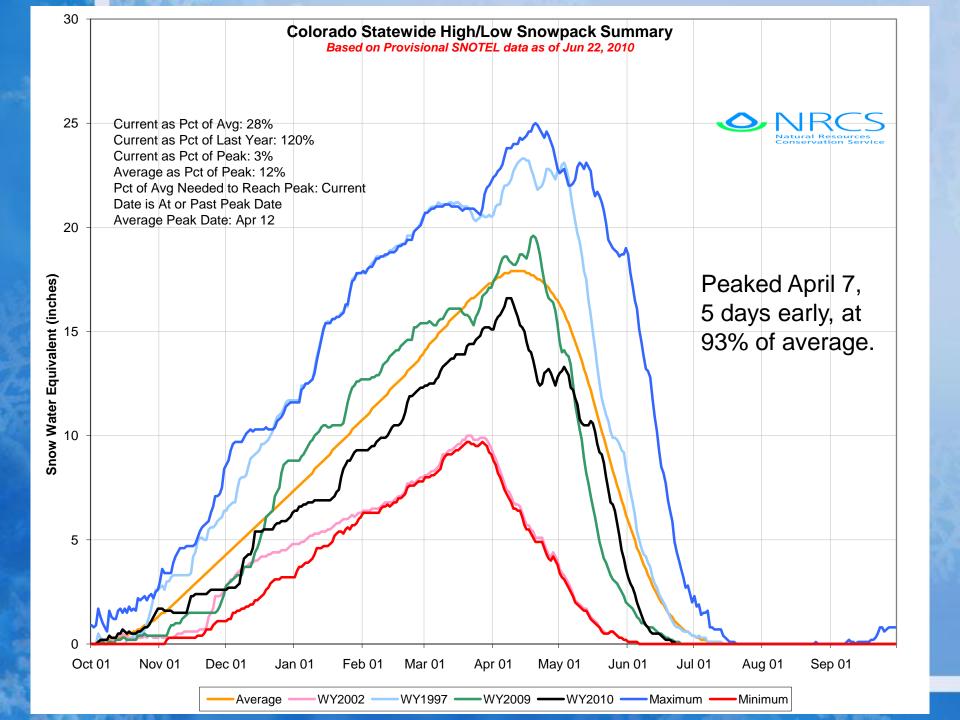

May 2010

# SAN MIGUEL, DOLORES, ANIMAS AND SAN JUAN RIVER BASINS Reservoir Storage Departure from Average



### San Miguel, Dolores, Animas and San Juan River Basins Streamflow Forecast Map



# Upper Rio Grande Basin Summary



# Upper Rio Grande Basin Snowpack Map



June 1 Total Upper Rio Grande Basin Snowpack







#### Upper Rio Grande Basin Reservoir Storage Map



#### UPPER RIO GRANDE BASIN Reservoir Storage Departure from Average







# Arkansas River Basin Summary



## Arkansas River Basin Snowpack Map



June 1 Total Arkansas River Basin Snowpack







#### Arkansas River Basin Reservoir Storage Map



End of May 2010

#### ARKANSAS RIVER BASIN Reservoir Storage Departure from Average



#### Arkansas River Basin Streamflow Forecast Map



# Colorado Statewide Summary





# Colorado SNOTEL Month-to-Date Precipitation



#### Colorado Reservoir Storage Map



End of May 2010

#### COLORADO STATEWIDE Reservoir Storage Departure from Average



#### Colorado Streamflow Forecast Map



#### Surface Water Supply Index Upper Colorado - April 2010 -1.04 -1.04 -2.03 -2.35 -2.14 -3.19 -2.78 -2.59 -1.43 -0.42 -1.5 -0.16 -0.35 1.11 0.46 -0.29 0.11 SWSI -0.31 Range -4 to 4 0.36 Not Covered 0.19 0.23 Extreme Drought 0.19 -0.31 Severe Drought 0.23 -0.31 Moderate Drought -0.31 0.23 Near Normal Abundant

#### Current Colorado SWSI April 2010



#### Surface Water Supply Index Upper Colorado - May 2010 -0.24 -1.78 -1.92 -1.84 -1.71 -2.02 -1.55 -1.42 -1.43 -0.77 -0.14 -1.32 0.98 -0.13 -0.41 -1.2 -1.02 **-1.3** May Probability -0.64 1971 to 2008 Period -0.68 Not Covered Ext