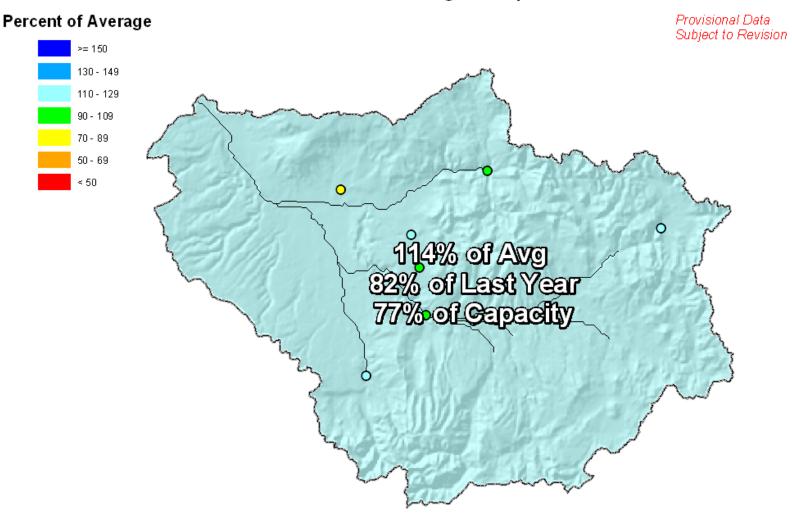

n Snowpack Map



Current as of June 1, 2010

June 1 Total Colorado River Basin Snowpack







#### Colorado River Basin Reservoir Storage Map



#### COLORADO RIVER BASIN Reservoir Storage Departure from Average



#### Colorado River Basin Streamflow Forecast Map



Current as of June 1, 2010

## South Platte River Basin Summary



#### South Platte River Basin Snowpack Map



June 1 Total South Platte River Basin Snowpack







#### South Platte River Basin Reservoir Storage Map



#### SOUTH PLATTE RIVER BASIN

Reservoir Storage Departure from Average



#### South Platte River Basin Streamflow Forecast Map



## Gunnison River Basin Summary



#### Gunnison River Basin Snowpack Map



June 1 Total Gunnison River Basin Snowpack







#### Gunnison River Basin Reservoir Storage Map



#### GUNNISON RIVER BASIN Reservoir Storage Departure from Average



#### Gunnison River Basin Streamflow Forecast Map



Current as of June 1, 2010

## San Miguel, Dolores, Animas & San Juan River Basins Summary



## San Miguel, Dolores, Animas and San Juan River Basins





Provisional Data Subject to Revision

Current as of June 1, 2010

June 1 Total San Miguel, Dolores, Animas & San Juan River Basins Snowpack







### San Miguel, Dolores, Animas and San Juan River Basins Reservoir Storage Map







Provisional Data Subject to Revision

End of May 2010

# SAN MIGUEL, DOLORES, ANIMAS AND SAN JUAN RIVER BASINS Reservoir Storage Departure from Average



### San Miguel, Dolores, Animas and San Juan River Basins Streamflow Forecast Map



# Upper Rio Grande Basin Summary



# Upper R