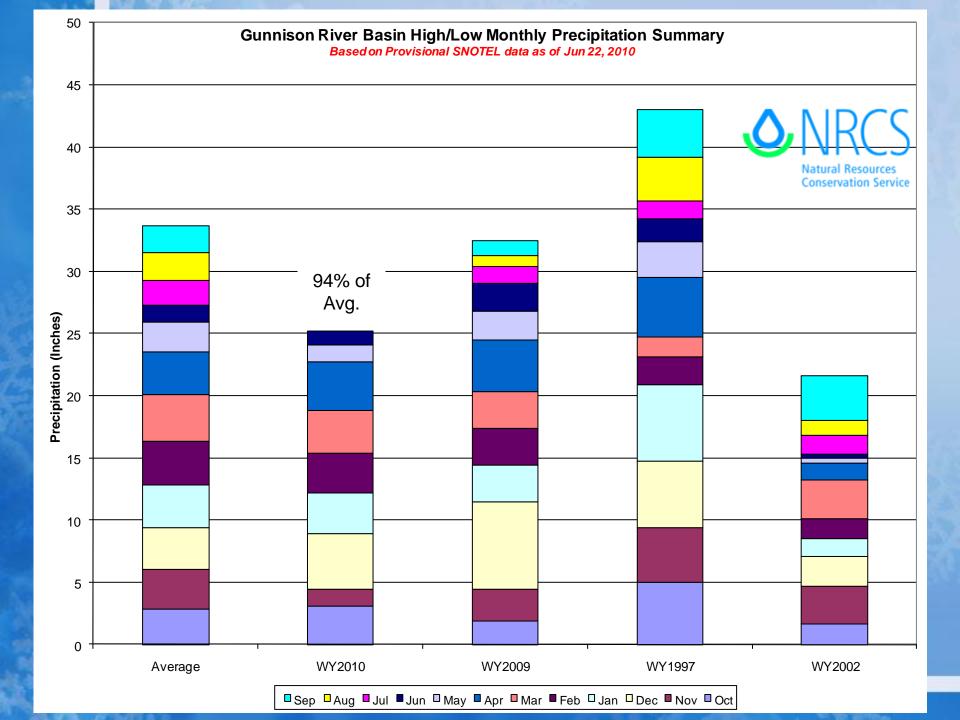

## Gunnison River Basin Summary

#### Gunnison River Basin Snowpack Map

June 1 Total Gunnison River Basin Snowpack