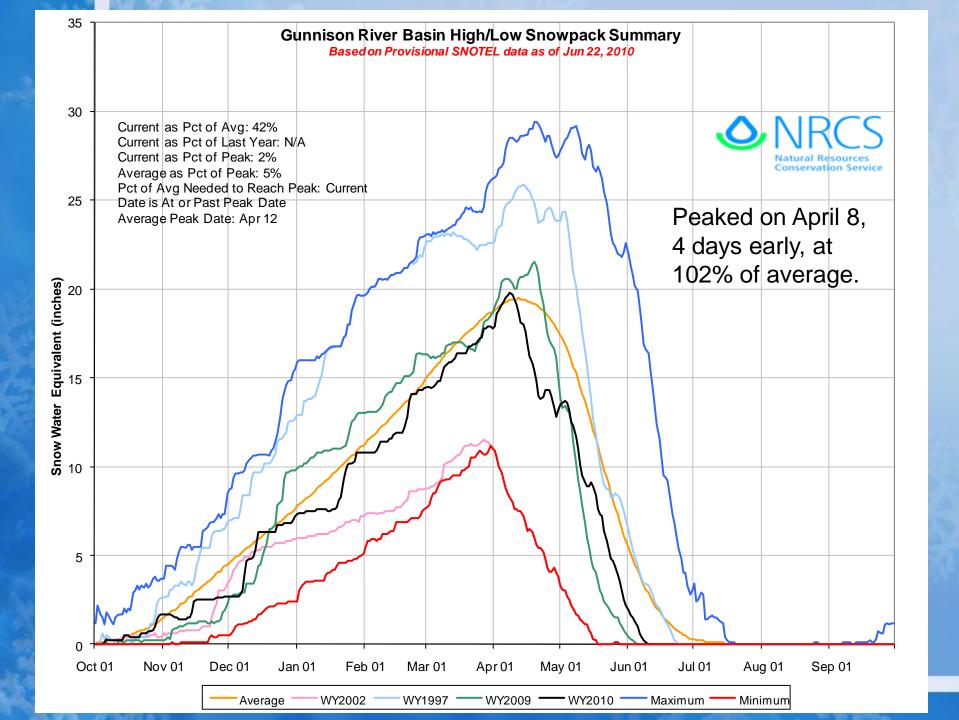

#### Gunnison River Basin Snowpack Map

June 1 Total Gunnison River Basin Snowpack