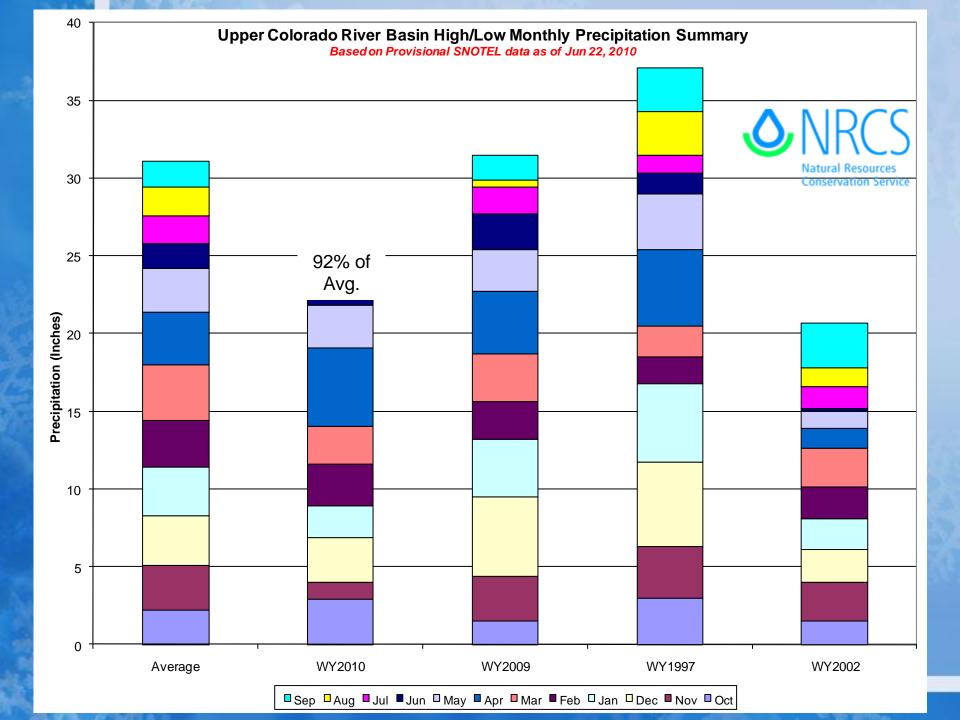

### Colorado River Basin Summary

#### Colorado River Basin Snowpack Map

Current as of June 1, 2010

June 1 Total Colorado River Basin Snowpack