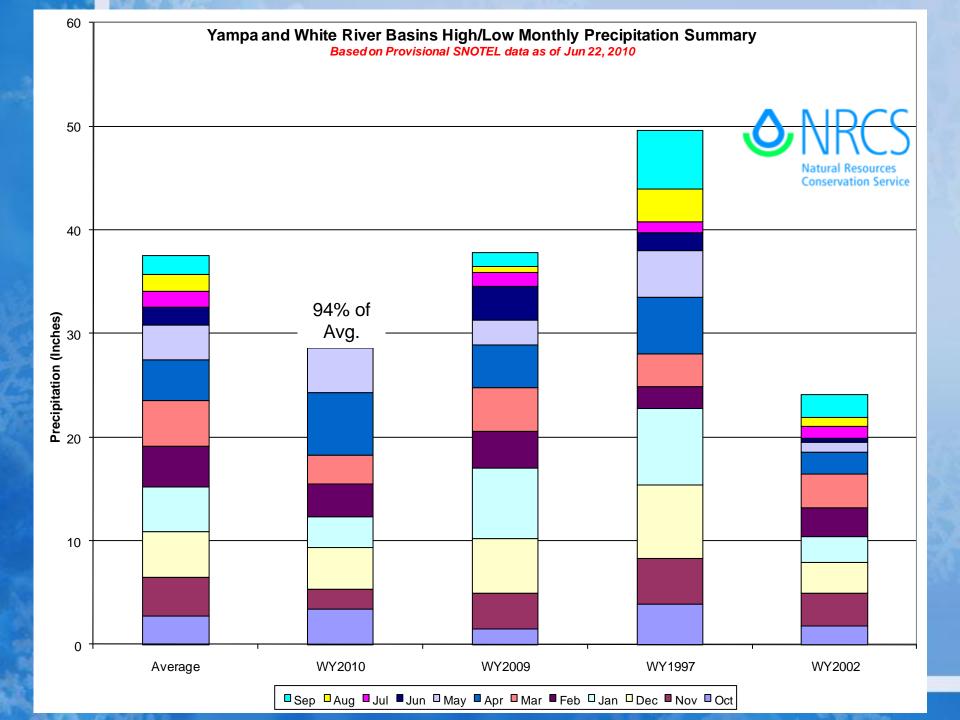

# NRCS – Snow Survey & Water Supply Forecasting

Mike Gillespie

Water Availability Task Force Meeting June 23, 2010



## Yampa, White & North Platte River Basins Summary



#### Yampa, White and North Platte River Basins Snowpack Map

Provisional Data Subject to Revision



June 1 Total Yampa & White River Basins Snowpack







#### Yampa & White River Basins Reservoir Storage Map

Provisional Data Subject to Revision



#### Yampa, White and North Platte River Basins Streamflow Map



### Colorado River Basin Summary



#### Colorado River Basin Snowpack Map



Current as of June 1, 2010

June 1 Total Colorado River Basin Snowpack







#### Colorado River Basin Reservoir Storage Map



#### COLORADO RIVER BASIN Reservoir Storage Departure from Average



#### Colorado River Basin Streamflow Forecast Map



Current as of June 1, 2010

## South Platte River Basin Summary



#### South Platte River Basin Snowpack Map



June 1 Total South Platte River Basin Snowpack







#### South Platte River Basin Reservoir Storage Map



#### SOUTH PLATTE RIVER BASIN

Reservoir Storage Departure from Average



#### South