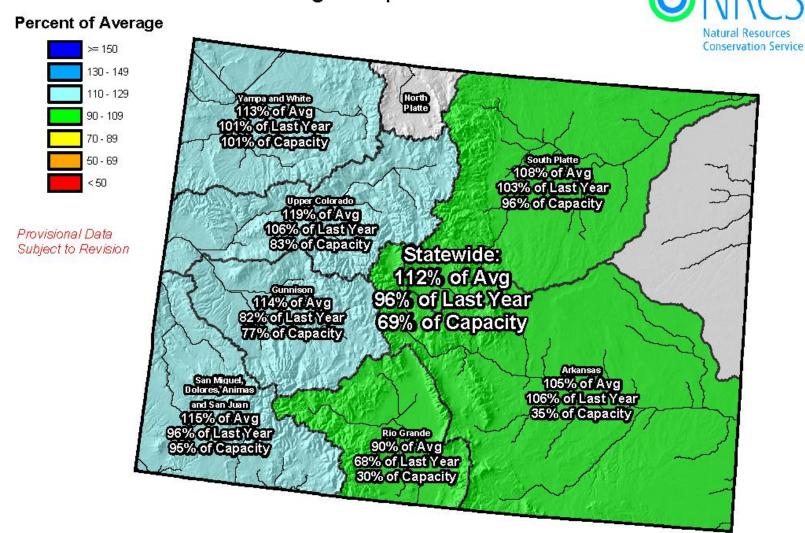

#### Colorado Reservoir Storage Map

End of May 2010

#### COLORADO STATEWIDE Reservoir Storage Departure from Average