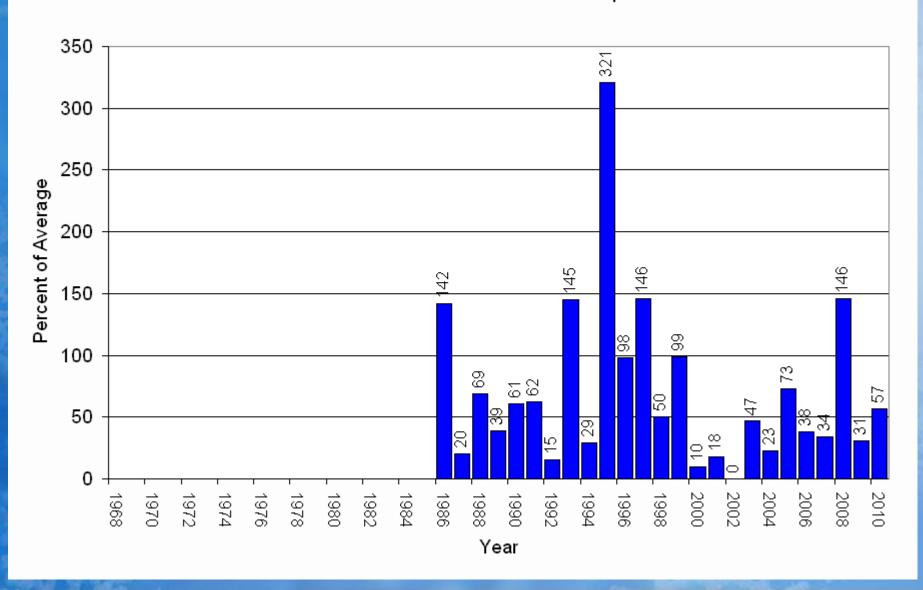

# NRCS – Snow Survey & Water Supply Forecasting

Mike Gillespie

Water Availability Task Force Meeting June 23, 2010



## Yampa, White & North Platte River Basins Summary



#### Yampa, White and North Platte River Basins Snowpack Map

Provisional Data Subject to Revision



June 1 Total Yampa & White River Basins Snowpack







#### Yampa & White River Basins Reservoir Storage Map

Provisional Data Subject to Revision



#### Yampa, White and North Platte River Basins Streamflow Map



### Colorado River Basin Summary



#### Colorado River Basin Snowpack Map



Current as of June 1, 2010

June 1 Total Colorado River Basin Snowpack







#### Colorado River Basin Reservoir Storage Map



#### COLORADO RIVER BASIN Reservoir Storage Departure from Average



#### Colorado River Basin Streamflow Forecast Map



Current as of June 1, 2010

## South Platte River Basin Summary



#### South Platte River Basin Snowpack Map



June 1 Total South Platte River Basin Snowpack







#### South Platte River Basin Reservoir Storage Map



#### SOUTH PLATTE RIVER BASIN

Reservoir Storage Departure from Average



#### South Platte River Basin Streamflow Forecast Map



## Gunnison River Basin Summary



#### Gunnison River Basin Snowpack Map



June 1 Total Gunnison River Basin Snowpack







#### Gunnison River Basin Reservoir Storage Map



#### GUNNISON RIVER BASIN Reservoir Storage Departure from Average



#### Gunnison Rive