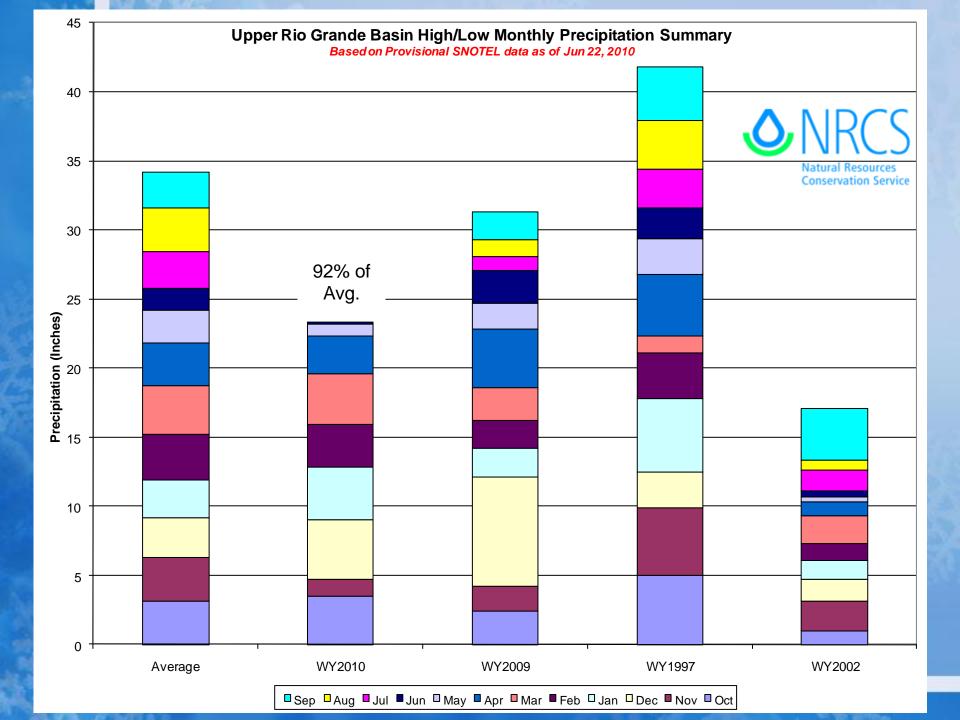

son River Basin Streamflow Forecast Map



Current as of June 1, 2010

## San Miguel, Dolores, Animas & San Juan River Basins Summary



## San Miguel, Dolores, Animas and San Juan River Basins





Provisional Data Subject to Revision

Current as of June 1, 2010

June 1 Total San Miguel, Dolores, Animas & San Juan River Basins Snowpack







### San Miguel, Dolores, Animas and San Juan River Basins Reservoir Storage Map







Provisional Data Subject to Revision

End of May 2010

# SAN MIGUEL, DOLORES, ANIMAS AND SAN JUAN RIVER BASINS Reservoir Storage Departure from Average



### San Miguel, Dolores, Animas and San Juan River Basins Streamflow Forecast Map



# Upper Rio Grande Basin Summary



# Upper Rio Grande Basin Snowpack Map



June 1 Total Upper Rio Grande Basin Snowpack







#### Upper Rio Grande Basin Reservoir Storage Map



#### UPPER RIO GRANDE BASIN Reservoir Storage Departure from Average







# Arkansas River Basin Summary



## Arkansas River Basin Snowpack Map



June 1 Total Arkansas River Basin Snowpack







#### Arkansas River Basin Reservoir Storage Map



End of May 2010

#### ARKANSAS RIVER BASIN Reservoir Storage Departure from Average



#### Arkansas River Basin Streamflow Forecast Map



# Colorado Statewide Summary





# Colorado SNOTEL Month-to-Date Precipitation



#### Colorado Reservoir Storage Map



End of May 2010

#### COLORADO STATEWIDE Reservoir Storage Departure from Average



#### Colorado Streamflow Forecast Map



#### Surface Water Supply Index Upper Colorado - April 2010 -1.04 -1.04 -2.03 -2.35 -2.14 -3.19 -2.78 -2.5