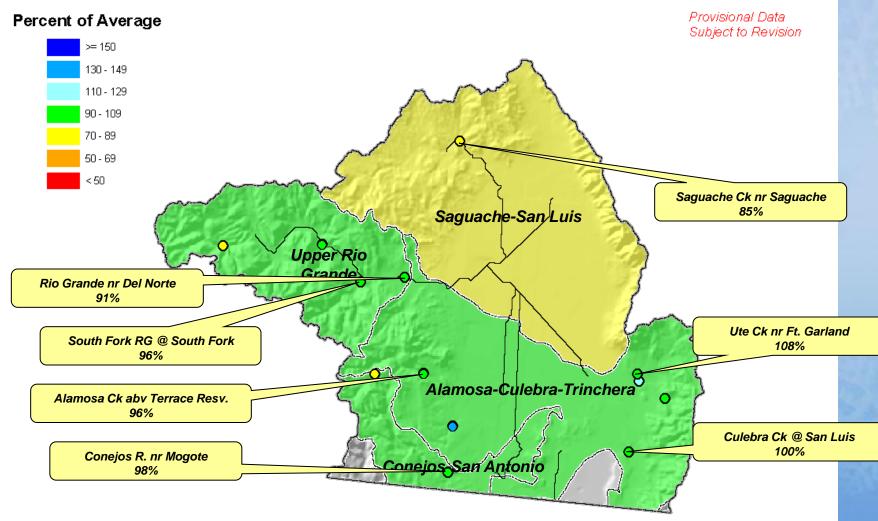

# Upper Rio Grande Basin Snowpack Map

June 1 Total Upper Rio Grande Basin Snowpack