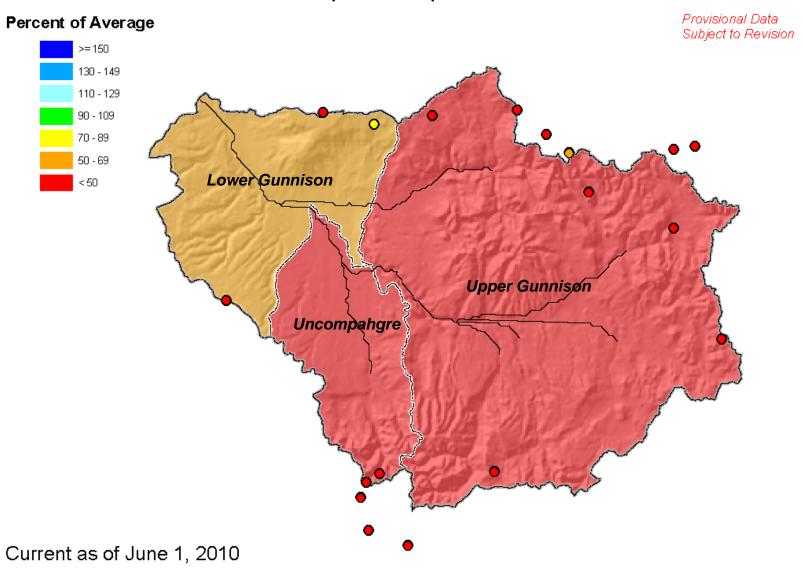

#### Gunnison River Basin Snowpack Map

June 1 Total Gunnison River Basin Snowpack