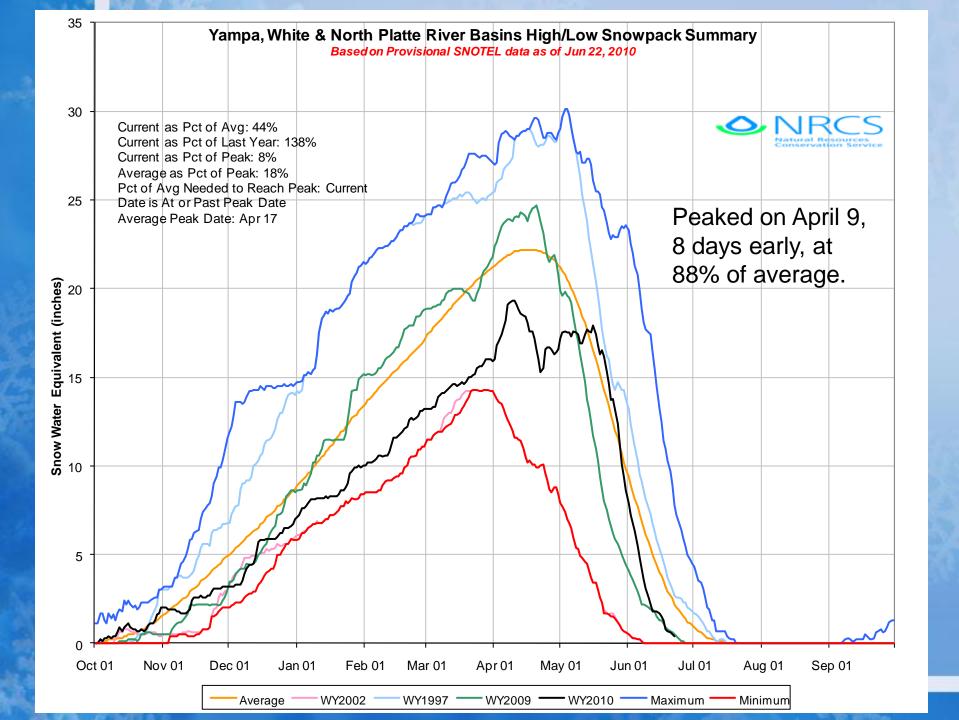

# NRCS – Snow Survey & Water Supply Forecasting

Mike Gillespie

Water Availability Task Force Meeting June 23, 2010



## Yampa, White & North Platte River Basins Summary



#### Yampa, White and North Platte River Basins Snowpack Map

Provisional Data Subject to Revision



June 1 Total Yampa & White River Basins Snowpack







#### Yampa & White River Basins Reservoir Storage Map

Provisional Data Subject to Revision



#### Yampa, White and North Platte River Basins Streamflow Map



### Colorado River Basin Summary



#### Colorado River Basin Snowpack Map



Current as of June 1, 2010

June 1 Total Colorado River Basin Snowpack







#### Colorado River Basin Reservoir Storage Map



#### COLORADO RIVER BASIN Reservoir Storage Departure from Average



#### Colorado River Basin Streamflow Forecast Map



Current as of June 1, 2010

## South Platte River Basin Summary



#### South Platte River Basin Snowpack Map



June 1 Total South Platte River Basin Snowpack







#### South Platte River Basin Reservoir Storage Map



#### SOUTH PLATTE RIVER BASIN

Reservoir Storage Departure from Average



#### Sou