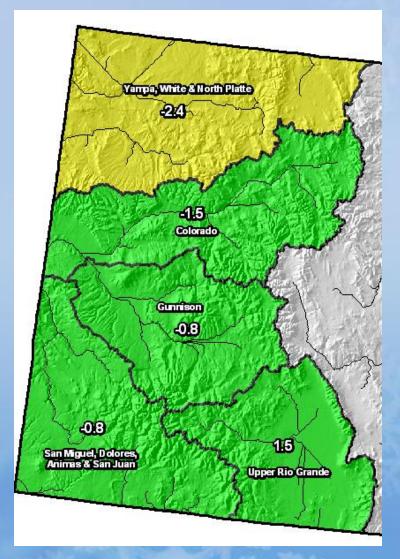

LORADO STATEWIDE Reservoir Storage Departure from Average



#### Colorado Streamflow Forecast Map



#### Surface Water Supply Index Upper Colorado - April 2010 -1.04 -1.04 -2.03 -2.35 -2.14 -3.19 -2.78 -2.59 -1.43 -0.42 -1.5 -0.16 -0.35 1.11 0.46 -0.29 0.11 SWSI -0.31 Range -4 to 4 0.36 Not Covered 0.19 0.23 Extreme Drought 0.19 -0.31 Severe Drought 0.23 -0.31 Moderate Drought -0.31 0.23 Near Normal Abundant

#### Current Colorado SWSI April 2010



#### Surface Water Supply Index Upper Colorado - May 2010 -0.24 -1.78 -1.92 -1.84 -1.71 -2.02 -1.55 -1.42 -1.43 -0.77 -0.14 -1.32 0.98 -0.13 -0.41 -1.2 -1.02 **-1.3** May Probability -0.64 1971 to 2008 Period -0.68 Not Covered Extreme Drought -0.47 Severe Drought -0.87 Moderate Drought Near Normal Abundant

## Current Colorado SWSI May 2010