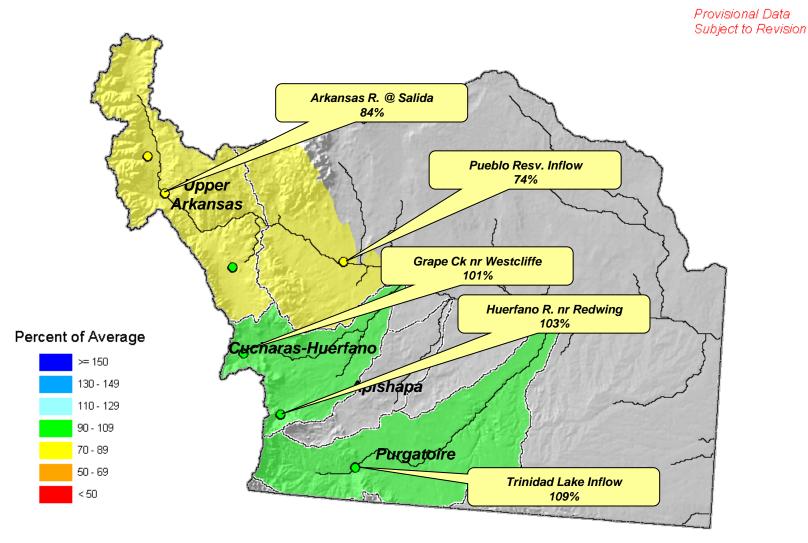

Data Subject to Revision

End of May 2010

# SAN MIGUEL, DOLORES, ANIMAS AND SAN JUAN RIVER BASINS Reservoir Storage Departure from Average



### San Miguel, Dolores, Animas and San Juan River Basins Streamflow Forecast Map



# Upper Rio Grande Basin Summary



# Upper Rio Grande Basin Snowpack Map



June 1 Total Upper Rio Grande Basin Snowpack







#### Upper Rio Grande Basin Reservoir Storage Map



#### UPPER RIO GRANDE BASIN Reservoir Storage Departure from Average







# Arkansas River Basin Summary



## Arkansas River Basin Snowpack Map



June 1 Total Arkansas River Basin Snowpack







#### Arkansas River Basin Reservoir Storage Map



End of May 2010

#### ARKANSAS RIVER BASIN Reservoir Storage Departure from Average



#### Arkansas River Basin Streamflow Forecast Map



# Colorado Statewide Summary





# Colorado SNOTEL Month-to-Date Precipitation



#### Colorado Reservoir Storage Map



End of May 2010

#### COLORADO STATEWIDE Reservoir Storage Departure from Average



#### Colorado Streamflow Forecast Map



#### Surface Water Supply Index Upper Colorado - April 2010 -1.04 -1.04 -2.03 -2.35 -2.14 -3.19 -2.78 -2.59 -1.43 -0.42 -1.5 -0.16 -0.35 1.11 0.46 -0.29 0.11 SWSI -0.31 Range -4 to 4 0.36 Not Covered 0.19 0.23 Extreme Drought 0.19 -0.31 Severe Drought 0.23 -0.31 Moderate Drought -0.31 0.23 Near Normal Abundant

#### Current Colorado SWSI April 2010



#### Surface Water Supply Index Upper Colorado - May 2010 -0.24 -1.78 -1.92 -1.84 -1.71 -2.02 -1.55 -1.42 -1.43 -0.77 -0.14 -1.32 0.98 -0.13 -0.41 -1.2 -1.02 **-1.3** May Probability -0.64 1971 to