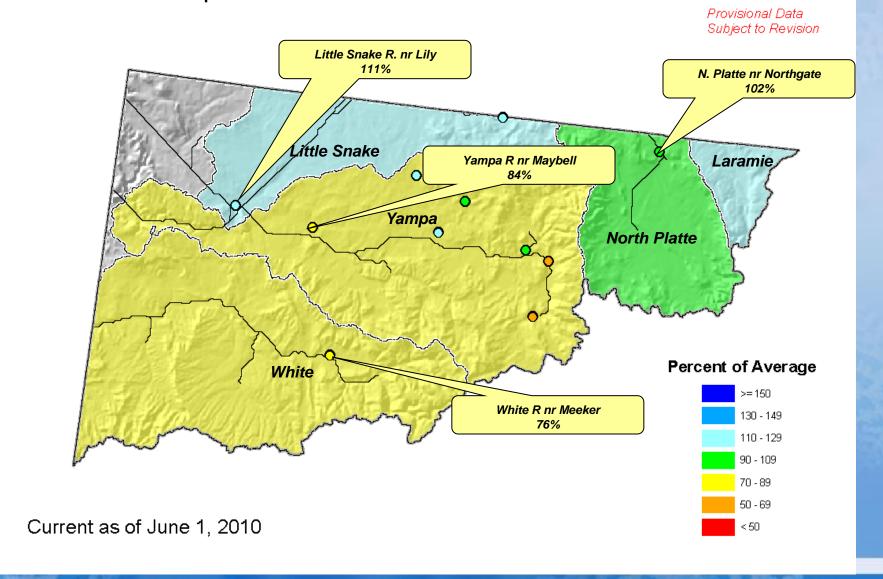

# NRCS – Snow Survey & Water Supply Forecasting

Mike Gillespie

Water Availability Task Force Meeting June 23, 2010



## Yampa, White & North Platte River Basins Summary



#### Yampa, White and North Platte River Basins Snowpack Map

Provisional Data Subject to Revision



June 1 Total Yampa & White River Basins Snowpack







#### Yampa & White River Basins Reservoir Storage Map

Provisional Data Subject to Revision



#### Yampa, White and North Platte River Basins Streamflow Map



### Colorado River Basin Summary



#### Colorado River Basin Snowpack Map



Current as of June 1, 2010

June 1 Total Colorado River Basin Snowpack







#### Colorado River Basin Reservoir Storage Map



#### COLORADO RIVER BASIN Reservoir Storage Departure from Average



#### Colorado River Basin Streamflow Forecast Map



Current as of June 1, 2010

## South Platte River Basin Summary



#### South Platte River Basin Snowpack Map



June 1 Total South Platte River Basin Snowpack







#### South Platte River Basin Reservoir Storage Map



#### SOUTH PLATTE RIVER BASIN

Reservoir Storage Departure from Average



#### South Platte River Basin Streamflow Forecast Map



## Gunnison River Basin Summary



#### Gunnison River Basin Snowpack Map



June 1 Total Gunnison River Basin Sno