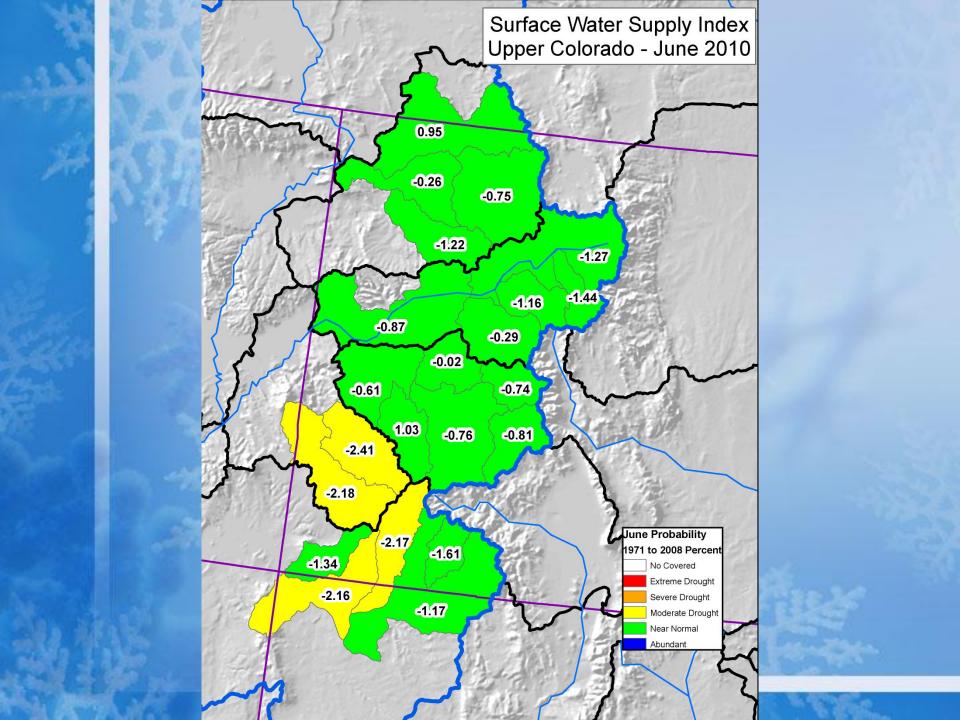

RADO STATEWIDE Reservoir Storage Departure from Average



#### Colorado Streamflow Forecast Map



#### Surface Water Supply Index Upper Colorado - April 2010 -1.04 -1.04 -2.03 -2.35 -2.14 -3.19 -2.78 -2.59 -1.43 -0.42 -1.5 -0.16 -0.35 1.11 0.46 -0.29 0.11 SWSI -0.31 Range -4 to 4 0.36 Not Covered 0.19 0.23 Extreme Drought 0.19 -0.31 Severe Drought 0.23 -0.31 Moderate Drought -0.31 0.23 Near Normal Abundant

#### Current Colorado SWSI April 2010



#### Surface Water Supply Index Upper Colorado - May 2010 -0.24 -1.78 -1.92 -1.84 -1.71 -2.02 -1.55 -1.42 -1.43 -0.77 -0.14 -1.32 0.98 -0.13 -0.41 -1.2 -1.02 **-1.3** May Probability -0.64 1971 to 2008 Period -0.68 Not Covered Extreme Drought -0.47 Severe Drought -0.87 Moderate Drought Near Normal Abundant

## Current Colorado SWSI May 2010