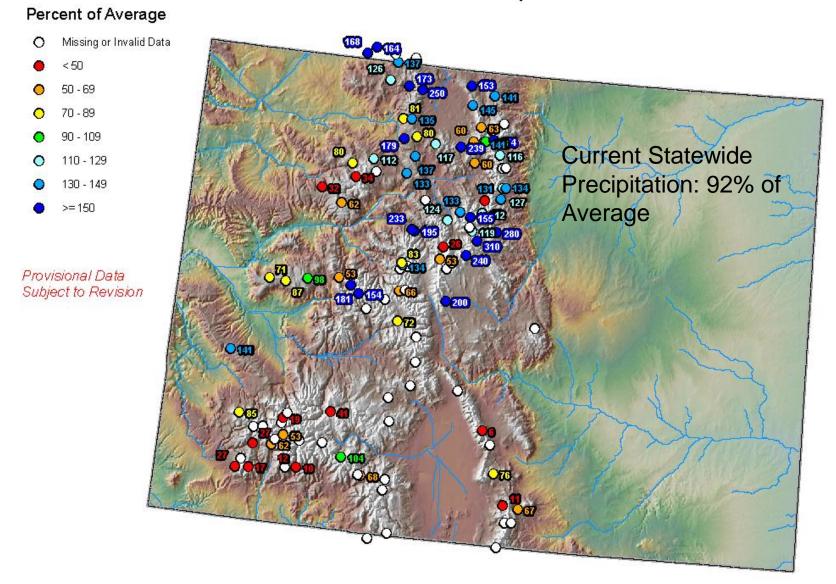

UAN RIVER BASINS Reservoir Storage Departure from Average



### San Miguel, Dolores, Animas and San Juan River Basins Streamflow Forecast Map



# Upper Rio Grande Basin Summary



# Upper Rio Grande Basin Snowpack Map



June 1 Total Upper Rio Grande Basin Snowpack







#### Upper Rio Grande Basin Reservoir Storage Map



#### UPPER RIO GRANDE BASIN Reservoir Storage Departure from Average







# Arkansas River Basin Summary



## Arkansas River Basin Snowpack Map



June 1 Total Arkansas River Basin Snowpack







#### Arkansas River Basin Reservoir Storage Map



End of May 2010

#### ARKANSAS RIVER BASIN Reservoir Storage Departure from Average



#### Arkansas River Basin Streamflow Forecast Map



# Colorado Statewide Summary





# Colorado SNOTEL Month-to-Date Precipitation



#### Colorado Reservoir Storage Map



End of May 2010

#### COLORADO STATEWIDE Reservoir Storage Departure from Average



#### Colorado Streamflow Forecast Map



#### Surface Water Supply Index Upper Colorado - April 2010 -1.04 -1.04 -2.03 -2.35 -2.14 -3.19 -2.78 -2.59 -1.43 -0.42 -1.5 -0.16 -0.35 1.11 0.46 -0.29 0.11 SWSI -0.31 Range -4 to 4 0.36 Not Covered 0.19 0.23 Extreme Drought 0.19 -0.31 Severe Drought 0.23 -0.31 Moderate Drought -0.31 0.23 Near Normal Abundant

#### Current Colorado SWSI April 2010



#### Surface Water Supply Index Upper Colorado - May 2010 -0.24 -1.78 -1.92 -1.84 -1.71 -2.02 -1.55 -1.42 -1.43 -0.77 -0.14 -1.32 0.98 -0.13 -0.41 -1.2 -1.02 **-1.3** May Probability -0.64 1971 to 2008 Period -0.68 Not Covered Extreme Drought -0.47 Severe Drought -0.87 Moderate