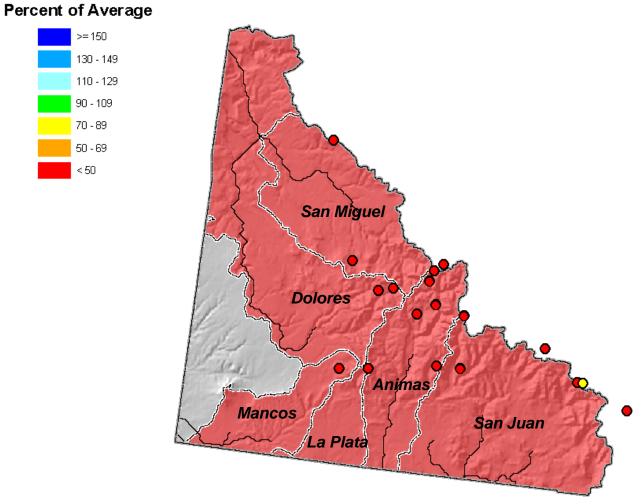

## San Miguel, Dolores, Animas and San Juan River Basins

Provisional Data Subject to Revision

Current as of June 1, 2010

June 1 Total San Miguel, Dolores, Animas & San Juan River Basins Snowpack