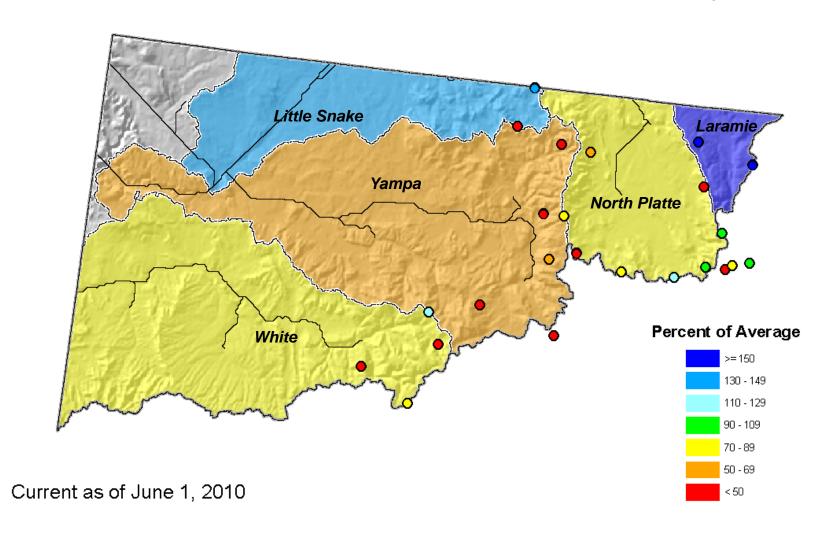

## Yampa, White & North Platte River Basins Summary

#### Yampa, White and North Platte River Basins Snowpack Map

Provisional Data Subject to Revision

June 1 Total Yampa & White River Basins Snowpack