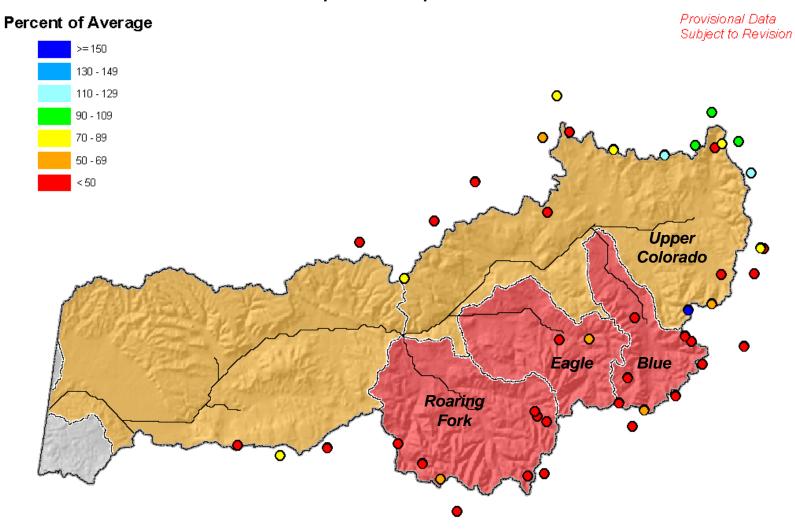

#### Colorado River Basin Snowpack Map

Current as of June 1, 2010

June 1 Total Colorado River Basin Snowpack