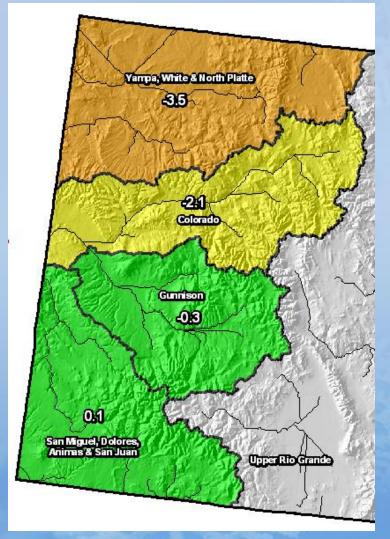

k







#### Arkansas River Basin Reservoir Storage Map



End of May 2010

#### ARKANSAS RIVER BASIN Reservoir Storage Departure from Average



#### Arkansas River Basin Streamflow Forecast Map



# Colorado Statewide Summary





# Colorado SNOTEL Month-to-Date Precipitation



#### Colorado Reservoir Storage Map



End of May 2010

#### COLORADO STATEWIDE Reservoir Storage Departure from Average



#### Colorado Streamflow Forecast Map



#### Surface Water Supply Index Upper Colorado - April 2010 -1.04 -1.04 -2.03 -2.35 -2.14 -3.19 -2.78 -2.59 -1.43 -0.42 -1.5 -0.16 -0.35 1.11 0.46 -0.29 0.11 SWSI -0.31 Range -4 to 4 0.36 Not Covered 0.19 0.23 Extreme Drought 0.19 -0.31 Severe Drought 0.23 -0.31 Moderate Drought -0.31 0.23 Near Normal Abundant

#### Current Colorado SWSI April 2010



#### Surface Water Supply Index Upper Colorado - May 2010 -0.24 -1.78 -1.92 -1.84 -1.71 -2.02 -1.55 -1.42 -1.43 -0.77 -0.14 -1.32 0.98 -0.13 -0.41 -1.2 -1.02 **-1.3** May Probability -0.64 1971 to 2008 Period -0.68 Not Covered Extreme Drought -0.47 Severe Drought -0.87 Moderate Drought Near Normal Abundant

## Current Colorado SWSI May 2010