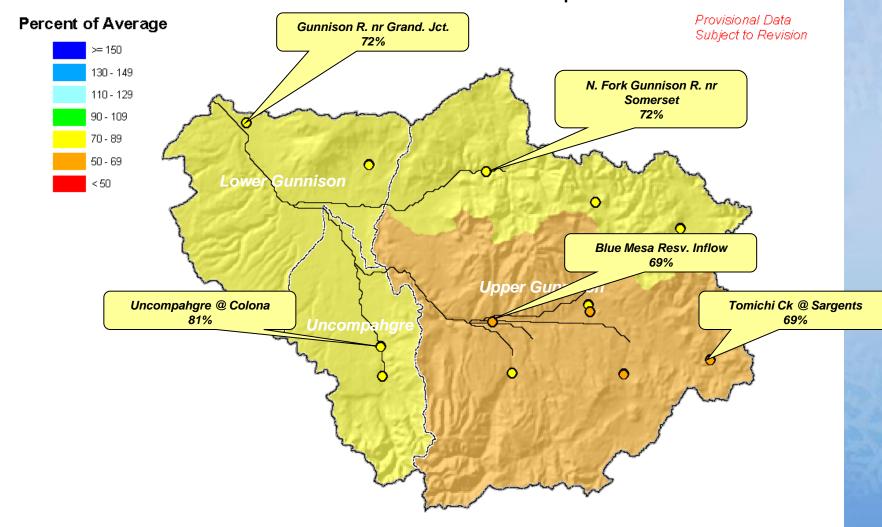

eservoir Storage Map



#### COLORADO RIVER BASIN Reservoir Storage Departure from Average



#### Colorado River Basin Streamflow Forecast Map



Current as of June 1, 2010

## South Platte River Basin Summary



#### South Platte River Basin Snowpack Map



June 1 Total South Platte River Basin Snowpack







#### South Platte River Basin Reservoir Storage Map



#### SOUTH PLATTE RIVER BASIN

Reservoir Storage Departure from Average



#### South Platte River Basin Streamflow Forecast Map



## Gunnison River Basin Summary



#### Gunnison River Basin Snowpack Map



June 1 Total Gunnison River Basin Snowpack







#### Gunnison River Basin Reservoir Storage Map



#### GUNNISON RIVER BASIN Reservoir Storage Departure from Average



#### Gunnison River Basin Streamflow Forecast Map



Current as of June 1, 2010

## San Miguel, Dolores, Animas & San Juan River Basins Summary



## San Miguel, Dolores, Animas and San Juan River Basins





Provisional Data Subject to Revision

Current as of June 1, 2010

June 1 Total San Miguel, Dolores, Animas & San Juan River Basins Snowpack







### San Miguel, Dolores, Animas and San Juan River Basins Reservoir Storage Map







Provisional Data Subject to Revision

End of May 2010

# SAN MIGUEL, DOLORES, ANIMAS AND SAN JUAN RIVER BASINS Reservoir Storage Departure from Average



### San Miguel, Dolores, Animas and San Juan River Basins Streamflow Forecast Map



# Upper Rio Grande Basin Summary



# Upper Rio Grande Basin Snowpack Map



June 1 Total Upper Rio Grande Basin Snowpack







#### Upper Rio Grande Basin Reservoir S