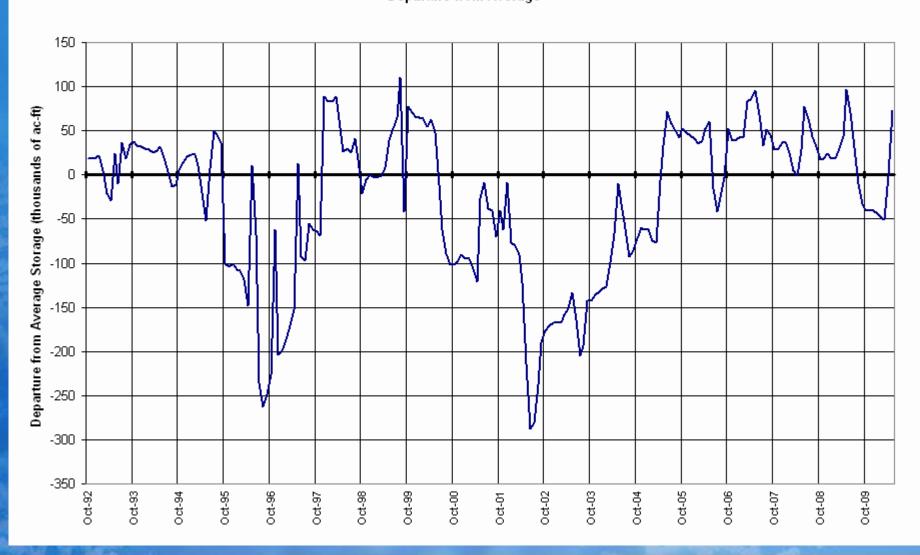

# SAN MIGUEL, DOLORES, ANIMAS AND SAN JUAN RIVER BASINS Reservoir Storage Departure from Average