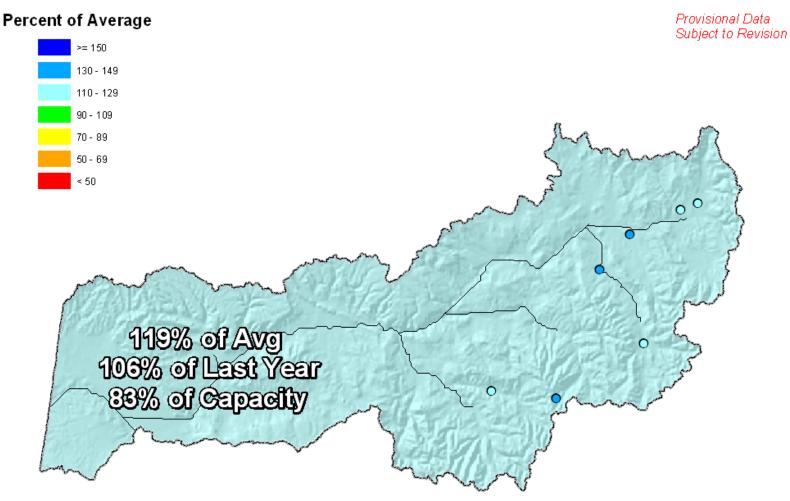

# NRCS – Snow Survey & Water Supply Forecasting

Mike Gillespie

Water Availability Task Force Meeting June 23, 2010



## Yampa, White & North Platte River Basins Summary



#### Yampa, White and North Platte River Basins Snowpack Map

Provisional Data Subject to Revision



June 1 Total Yampa & White River Basins Snowpack







#### Yampa & White River Basins Reservoir Storage Map

Provisional Data Subject to Revision



#### Yampa, White and North Platte River Basins Streamflow Map



### Colorado River Basin Summary



#### Colorado River Basin Snowpack Map



Current as of June 1, 2010

June 1 Total Colorado River Basin Snowpack







#### Colorado River Basin Reservoir Storage Map



#### COLORADO RIVER BASIN Reservoir Storage Departure from Average



#### Colorado River Basin Streamflow Forecast Map



Current as of June 1, 2010

## South Platte River Basin Summary



#### South Platte River Basin Snowpack Map



June 1 Total South Platte River Basin Snowpack







#### South Platte River Basin Reservoir Storage Map



#### SOUTH PLATTE RIVER BASIN

Reservoir Storage Departure from Average



#### South Platte River Basin Streamflow Forecast Map



## Gunnison River Basin Summary



#### Gunnison River Basin Snowpack Map



June 1 Total Gunnison River Basin Snowpack







#### Gunnison River Basin Reservoir Storage Map



#### GUNNISON RIVER BASIN Reservoir Storage Departure from Average



#### Gunnison River Basin Streamflow Forecast Map



Current as of June 1