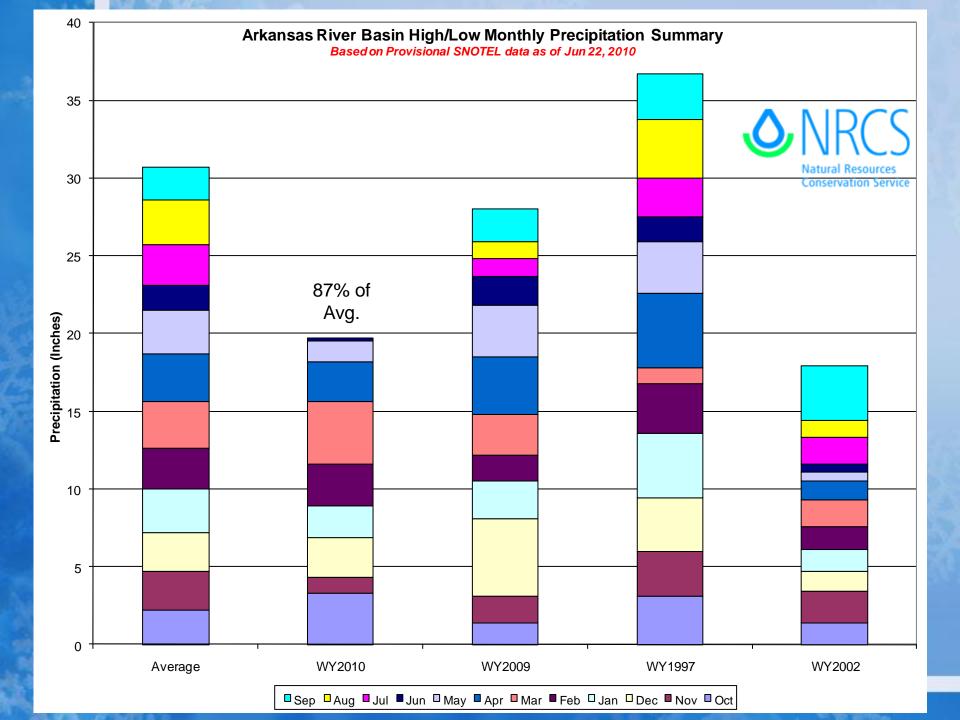

ne 1, 2010

June 1 Total San Miguel, Dolores, Animas & San Juan River Basins Snowpack







### San Miguel, Dolores, Animas and San Juan River Basins Reservoir Storage Map







Provisional Data Subject to Revision

End of May 2010

# SAN MIGUEL, DOLORES, ANIMAS AND SAN JUAN RIVER BASINS Reservoir Storage Departure from Average



### San Miguel, Dolores, Animas and San Juan River Basins Streamflow Forecast Map



# Upper Rio Grande Basin Summary



# Upper Rio Grande Basin Snowpack Map



June 1 Total Upper Rio Grande Basin Snowpack







#### Upper Rio Grande Basin Reservoir Storage Map



#### UPPER RIO GRANDE BASIN Reservoir Storage Departure from Average







# Arkansas River Basin Summary



## Arkansas River Basin Snowpack Map



June 1 Total Arkansas River Basin Snowpack







#### Arkansas River Basin Reservoir Storage Map



End of May 2010

#### ARKANSAS RIVER BASIN Reservoir Storage Departure from Average



#### Arkansas River Basin Streamflow Forecast Map



# Colorado Statewide Summary





# Colorado SNOTEL Month-to-Date Precipitation



#### Colorado Reservoir Storage Map



End of May 2010

#### COLORADO STATEWIDE Reservoir Storage Departure from Average



#### Colorado Streamflow Forecast Map



#### Surface Water Supply Index Upper Colorado - April 2010 -1.04 -1.04 -2.03 -2.35 -2.14 -3.19 -2.78 -2.59 -1.43 -0.42 -1.5 -0.16 -0.35 1.11 0.46 -0.29 0.11 SWSI -0.31 Range -4 to 4 0.36 Not Covered 0.19 0.23 Extreme Drought 0.19 -0.31 Severe Drought 0.23 -0.31 Moderate Drought -0.31 0.23 Near Normal Abundant

#### Current Colorado SWSI April 2010



####