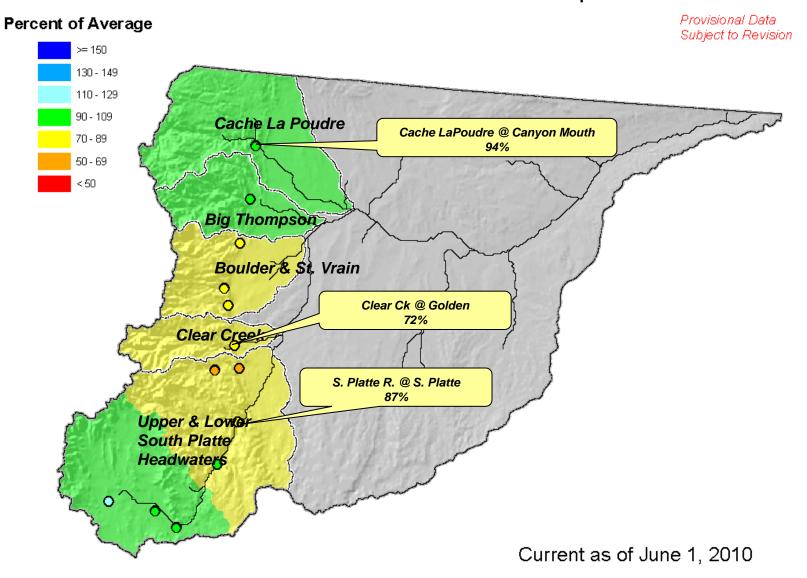

torage Map

Provisional Data Subject to Revision



#### Yampa, White and North Platte River Basins Streamflow Map



### Colorado River Basin Summary



#### Colorado River Basin Snowpack Map



Current as of June 1, 2010

June 1 Total Colorado River Basin Snowpack







#### Colorado River Basin Reservoir Storage Map



#### COLORADO RIVER BASIN Reservoir Storage Departure from Average



#### Colorado River Basin Streamflow Forecast Map



Current as of June 1, 2010

## South Platte River Basin Summary



#### South Platte River Basin Snowpack Map



June 1 Total South Platte River Basin Snowpack







#### South Platte River Basin Reservoir Storage Map



#### SOUTH PLATTE RIVER BASIN

Reservoir Storage Departure from Average



#### South Platte River Basin Streamflow Forecast Map



## Gunnison River Basin Summary



#### Gunnison River Basin Snowpack Map



June 1 Total Gunnison River Basin Snowpack







#### Gunnison River Basin Reservoir Storage Map



#### GUNNISON RIVER BASIN Reservoir Storage Departure from Average



#### Gunnison River Basin Streamflow Forecast Map



Current as of June 1, 2010

## San Miguel, Dolores, Animas & San Juan River Basins Summary



## San Miguel, Dolores, Animas and San Juan River Basins





Provisional Data Subject to Revision

Current as of June 1, 2010

June 1 Total San Miguel, Dolores, Animas & San Juan River Basins Snowpack







### San Miguel, Dolores, Animas and San Juan River Basins Reservoir Storage Map







Provisional Data Subject to Revision

End of May 2010

# SAN MIGUEL, DOLORES, ANIMAS AND SAN JUAN RIVER BAS