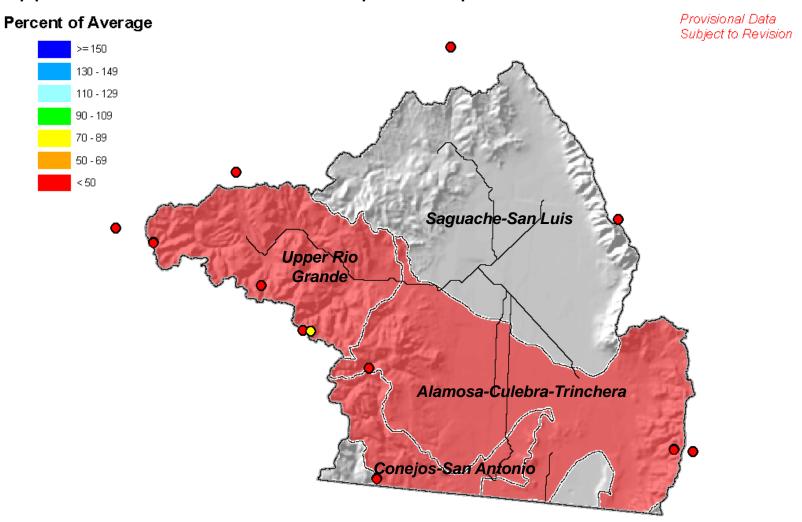

servoir Storage Departure from Average



#### Gunnison River Basin Streamflow Forecast Map



Current as of June 1, 2010

## San Miguel, Dolores, Animas & San Juan River Basins Summary



## San Miguel, Dolores, Animas and San Juan River Basins





Provisional Data Subject to Revision

Current as of June 1, 2010

June 1 Total San Miguel, Dolores, Animas & San Juan River Basins Snowpack







### San Miguel, Dolores, Animas and San Juan River Basins Reservoir Storage Map







Provisional Data Subject to Revision

End of May 2010

# SAN MIGUEL, DOLORES, ANIMAS AND SAN JUAN RIVER BASINS Reservoir Storage Departure from Average



### San Miguel, Dolores, Animas and San Juan River Basins Streamflow Forecast Map



# Upper Rio Grande Basin Summary



# Upper Rio Grande Basin Snowpack Map



June 1 Total Upper Rio Grande Basin Snowpack







#### Upper Rio Grande Basin Reservoir Storage Map



#### UPPER RIO GRANDE BASIN Reservoir Storage Departure from Average







# Arkansas River Basin Summary



## Arkansas River Basin Snowpack Map



June 1 Total Arkansas River Basin Snowpack







#### Arkansas River Basin Reservoir Storage Map



End of May 2010

#### ARKANSAS RIVER BASIN Reservoir Storage Departure from Average



#### Arkansas River Basin Streamflow Forecast Map



# Colorado Statewide Summary





# Colorado SNOTEL Month-to-Date Precipitation



#### Colorado Reservoir Storage Map



End of May 2010

#### COLORADO STATEWIDE Reservoir Storage Departure from Average



#### Colorado Streamflow Forecast Map



#### Surface Water Supply Index Upper Colorado - April