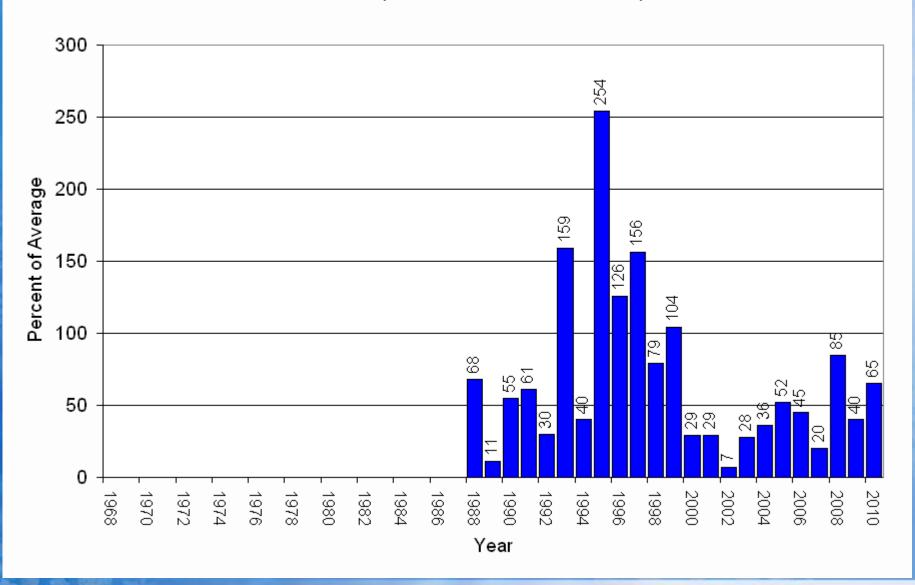

## Yampa, White & North Platte River Basins Summary

#### Yampa, White and North Platte River Basins Snowpack Map

Provisional Data Subject to Revision

June 1 Total Yampa & White River Basins Snowpack