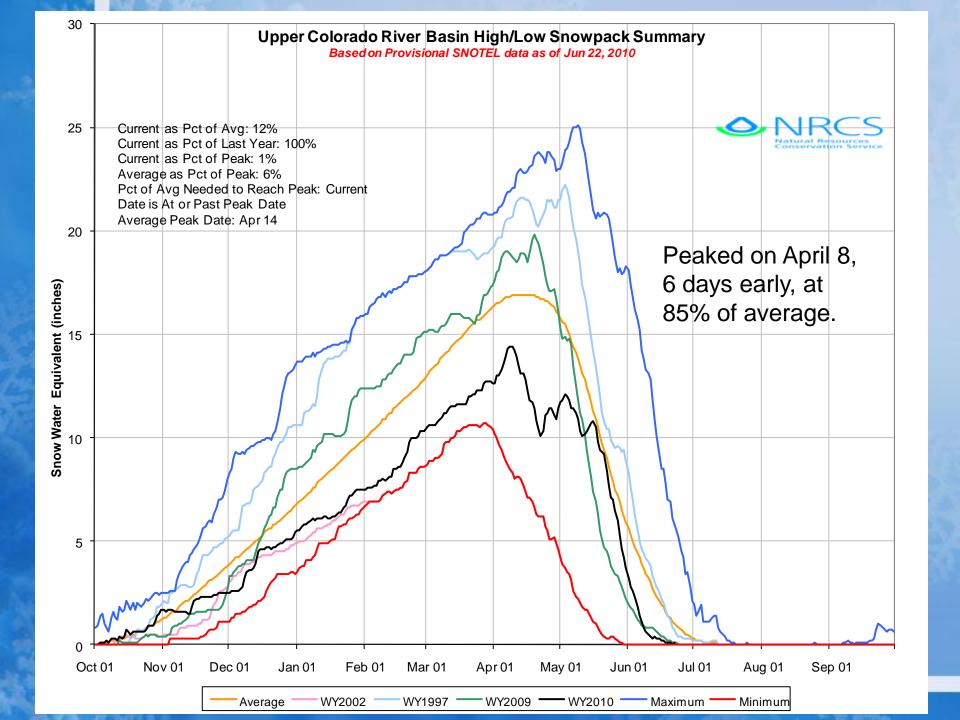

#### Colorado River Basin Snowpack Map

Current as of June 1, 2010

June 1 Total Colorado River Basin Snowpack