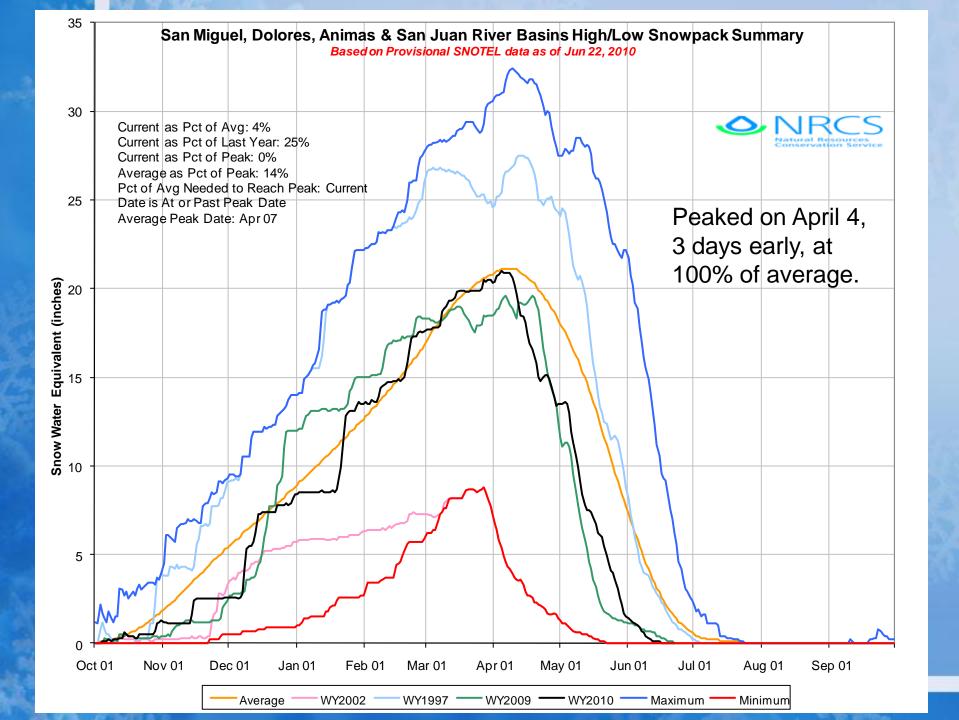

## San Miguel, Dolores, Animas and San Juan River Basins

Provisional Data Subject to Revision

Current as of June 1, 2010

June 1 Total San Miguel, Dolores, Animas & San Juan River Basins Snowpack