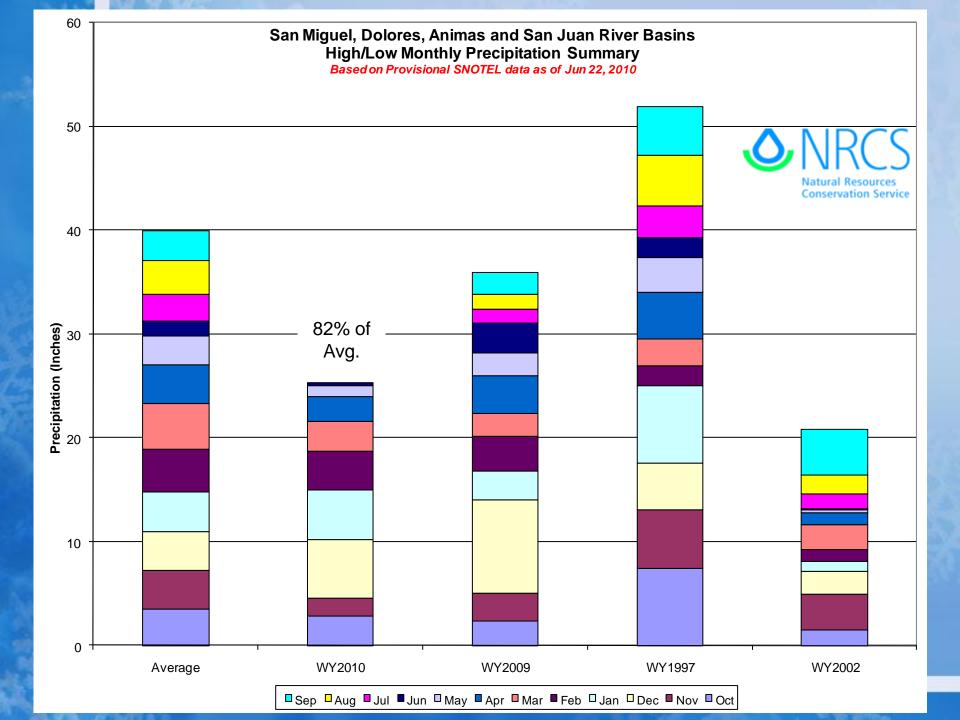

## San Miguel, Dolores, Animas & San Juan River Basins Summary

## San Miguel, Dolores, Animas and San Juan River Basins

Provisional Data Subject to Revision

Current as of June 1, 2010

June 1 Total San Miguel, Dolores, Animas & San Juan River Basins Snowpack