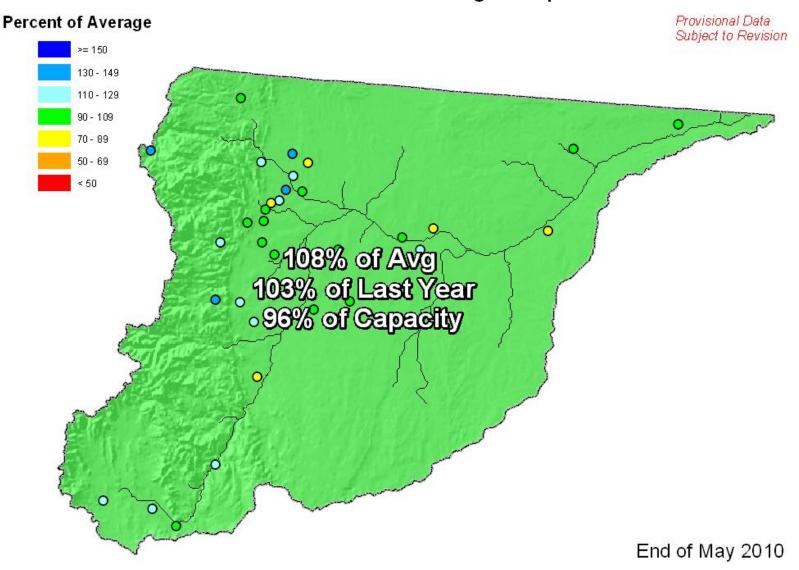

onal Data Subject to Revision



June 1 Total Yampa & White River Basins Snowpack







#### Yampa & White River Basins Reservoir Storage Map

Provisional Data Subject to Revision



#### Yampa, White and North Platte River Basins Streamflow Map



### Colorado River Basin Summary



#### Colorado River Basin Snowpack Map



Current as of June 1, 2010

June 1 Total Colorado River Basin Snowpack







#### Colorado River Basin Reservoir Storage Map



#### COLORADO RIVER BASIN Reservoir Storage Departure from Average



#### Colorado River Basin Streamflow Forecast Map



Current as of June 1, 2010

## South Platte River Basin Summary



#### South Platte River Basin Snowpack Map



June 1 Total South Platte River Basin Snowpack







#### South Platte River Basin Reservoir Storage Map



#### SOUTH PLATTE RIVER BASIN

Reservoir Storage Departure from Average



#### South Platte River Basin Streamflow Forecast Map



## Gunnison River Basin Summary



#### Gunnison River Basin Snowpack Map



June 1 Total Gunnison River Basin Snowpack







#### Gunnison River Basin Reservoir Storage Map



#### GUNNISON RIVER BASIN Reservoir Storage Departure from Average



#### Gunnison River Basin Streamflow Forecast Map



Current as of June 1, 2010

## San Miguel, Dolores, Animas & San Juan River Basins Summary



## San Miguel, Dolores, Animas and San Juan River Basins





Provisional Data Subject to Revision

Current as of June 1, 2010

June 1 Total San Miguel, Dolores, Animas & San Juan River Basins Snowpack







### San Miguel, Dolores, Animas and San Juan River Basins Rese