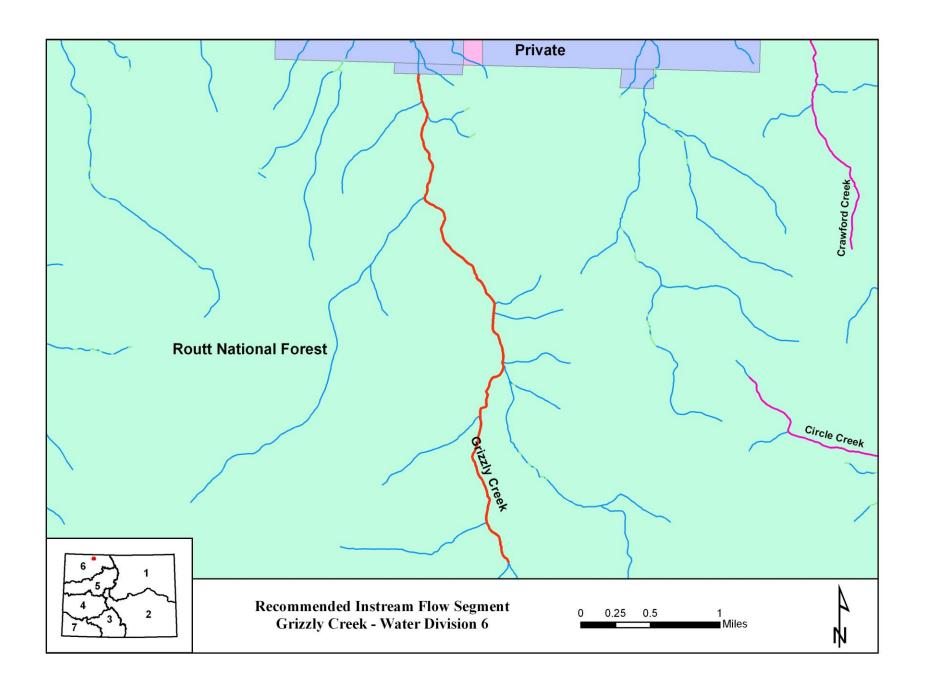

Grizzly Creek is approximately 5.6 miles long. Grizzly Creek originates on the northern flank of Bears Ears Peaks at the confluence of two unnamed tributaries at an elevation of 8,810 feet. Over the next 2.9 miles it flows generally northward through the Routt National Forest as it drops to the forest boundary an elevation of 8,125 feet. The land on the 2.9 mile segment addressed by this report is 100 % publicly owned. Grizzly Creek is located within Routt County and has a total drainage area of approximately 9.6 square miles.

#### **Land Status Review**

|                                   |                | Total Length | Land Ownership |          |
|-----------------------------------|----------------|--------------|----------------|----------|
| Upper Terminus                    | Lower Terminus | (miles)      | % Private      | % Public |
| Confluence with Unnamed Tributary | USFS Boundary  | 2.9          | 0%             | 100%     |