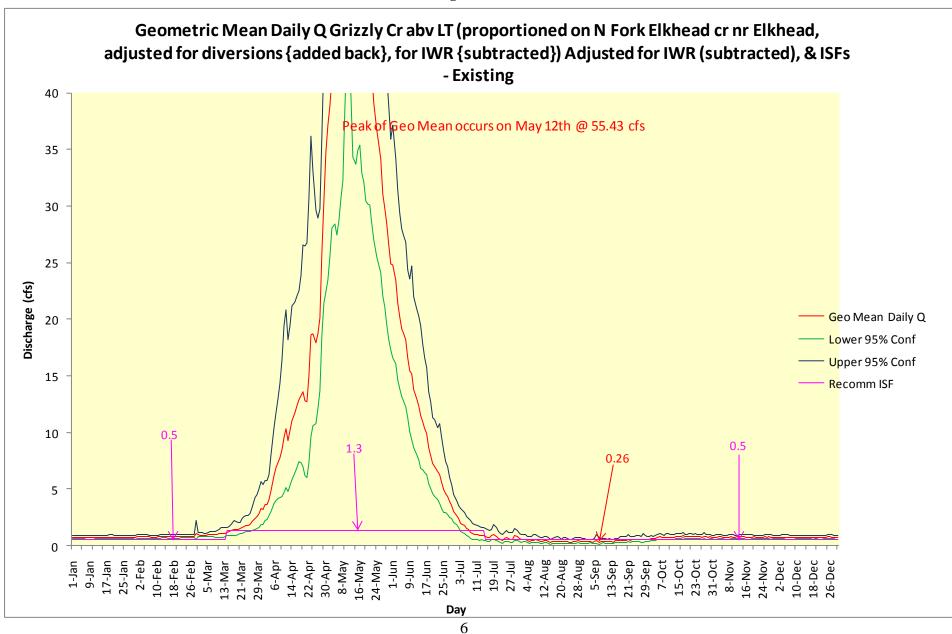

The next step in producing a representation of the discharge at Grizzly Creek above the LT was to compute the Geometric Mean of the area-prorated data values from the N Fk Elkhead Creek near Elkhead CO Hydrograph. This step is of value because of the inherent statistical weaknesses found in any collection of data intended to measure natural stream discharge. Without getting into the details of statistical theory, it is worth noting that a set of discharge measurements is inherently inaccurate, no matter how well collected, due to the difficulties attendant to data collection, especially hydrologic data. In this particular case, the short period of record lends even greater merit to the use of this statistical tool. To give deference to this fact and to increase the value of the hydrograph product of this analysis, the Geometric Means of the data were computed and plotted along with the 95% Confidence Intervals about the data. The resultant hydrograph, including recommended Instream Flow values, is displayed in Figure 1 with the data displayed in Table 2.

Figure 1

| Table 2. G | Geometric N  | Mean Discharge an | d Recommended Instream Flows                                                   |  |  |
|------------|--------------|-------------------|--------------------------------------------------------------------------------|--|--|
| Dete       |              |                   |                                                                                |  |  |
| Date       | Existing ISF | Recommended ISF   | Proportioned Adjusted GM (abv gage) Adj (-) for Irr & OoB in Grizzly Cr abv LT |  |  |
| 1-Jan      | IOF          | 0.50              | 0.72                                                                           |  |  |
| 2-Jan      |              | 0.50              | 0.73                                                                           |  |  |
| 3-Jan      |              | 0.50              | 0.71                                                                           |  |  |
| 4-Jan      |              | 0.50              | 0.72                                                                           |  |  |
| 5-Jan      |              | 0.50              | 0.71                                                                           |  |  |
| 6-Jan      |              | 0.50              | 0.73                                                                           |  |  |
| 7-Jan      |              | 0.50              | 0.73                                                                           |  |  |
| 8-Jan      |              | 0.50              | 0.71                                                                           |  |  |
| 9-Jan      |              | 0.50              | 0.70                                                                           |  |  |
| 10-Jan     |              | 0.50              | 0.70                                                                           |  |  |
| 11-Jan     |              | 0.50              | 0.73                                                                           |  |  |
| 12-Jan     |              | 0.50              | 0.74                                                                           |  |  |
| 13-Jan     |              | 0.50              | 0.75                                                                           |  |  |
| 14-Jan     |              | 0.50              | 0.75                                                                           |  |  |
| 15-Jan     |              | 0.50              | 0.75                                                                           |  |  |
| 16-Jan     |              | 0.50              | 0.75                                                                           |  |  |
| 17-Jan     |              | 0.50              | 0.74                                                                           |  |  |
| 18-Jan     |              | 0.50              | 0.75                                                                           |  |  |
| 19-Jan     |              | 0.50              | 0.75                                                                           |  |  |
| 20-Jan     |              | 0.50              | 0.76                                                                           |  |  |
| 21-Jan     |              | 0.50              | 0.75                                                                           |  |  |
| 22-Jan     |              | 0.50              | 0.75                                                                           |  |  |
| 23-Jan     |              | 0.50              | 0.75                                                                           |  |  |
| 24-Jan     |              | 0.50              | 0.74                                                                           |  |  |
| 25-Jan     |              | 0.50              | 0.75                                                                           |  |  |
| 26-Jan     |              | 0.50              | 0.76                                                                           |  |  |
| 27-Jan     |              | 0.50              | 0.76                                                                           |  |  |
| 28-Jan     |              | 0.50              | 0.76                                                                           |  |  |
| 29-Jan     |              | 0.50              | 0.75                                                                           |  |  |
| 30-Jan     |              | 0.50              | 0.74                                                                           |  |  |
| 31-Jan     |              | 0.50              | 0.73                                                                           |  |  |
| 1-Feb      |              | 0.50              | 0.78                                                                           |  |  |
| 2-Feb      |              | 0.50              | 0.79                                                                           |  |  |
| 3-Feb      |              | 0.50              | 0.80                                                                           |  |  |
| 4-Feb      |              | 0.50              | 0.81                                                                           |  |  |
| 5-Feb      |              | 0.50              | 0.81                                                                           |  |  |
| 6-Feb      |              | 0.50              | 0.79                                                                           |  |  |
| 7-Feb      |              | 0.50              | 0.77                                                                           |  |  |
| 8-Feb      |              | 0.50              | 0.76                                                                           |  |  |
| 9-Feb      |              | 0.50              | 0.75                                                                           |  |  |
| 10-Feb     |              | 0.50              | 0.76                                                                           |  |  |