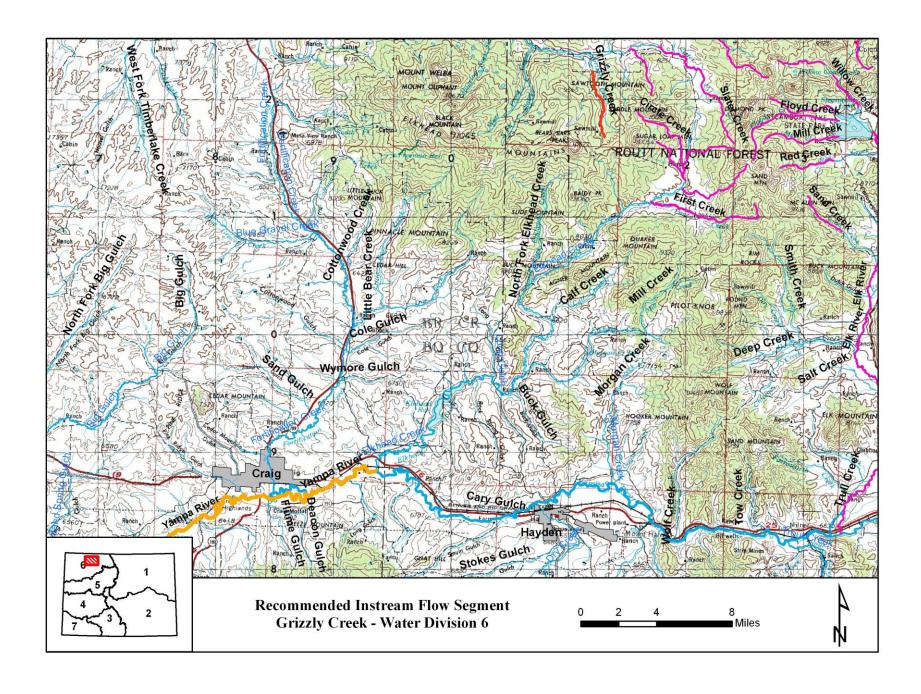

The subject of this report is a segment of Grizzly Creek beginning at the confluence with Unnamed Tributary and extending downstream to the U.S. Forest Service Boundary. The proposed segment is located approximately 20 miles north of Hayden. Staff has received one joint recommendation for this segment, from the CDOW and TU. The recommendation for this segment is discussed below.

The first step required in determining water availability is a determination of the hydrologic regime at the Lower Terminus (LT) of the recommended ISF reach. In the best case this means looking at the data from a gage at the LT. Further, this data, in the best case, has been collected for a long period of time (the longer the better) including wet and dry periods. In the case of Grizzly Creek no such gage is available at the LT. In fact, there is no gage on Grizzly Creek. It is thus necessary to describe the normal flow regime at Grizzly Creek above the LT through a "representative" gage station. The gage station selected for this purpose was NORTH FORK ELKHEAD CREEK NEAR ELKHEAD, CO. (USGS 09245500), a gage with a 15 year period of record (POR) collected between 1958 and 1974. The gage is at an elevation of 7,005 ft above mean sea level (amsl) and has a drainage area of 21.0 mi<sup>2</sup>. The hydrograph (plot of discharge over time) produced from this gage includes the consumptive use of upstream diversions. However, the existence of these diversions is not a major limitation upon the use of the data from To make the measured data transferable to Grizzly Creek above the LT, the consumptive portions of these diversions were added back to the measured hydrograph. The resulting "adjusted" hydrograph could then be used on Grizzly Creek above the LT by multiplying the "adjusted" gage discharge values by an area ratio; specifically, the area of Grizzly Creek above the LT (9.61 mi<sup>2</sup>) to N Fk Elkhead Creek near Elkhead CO (21.0 mi<sup>2</sup>). In