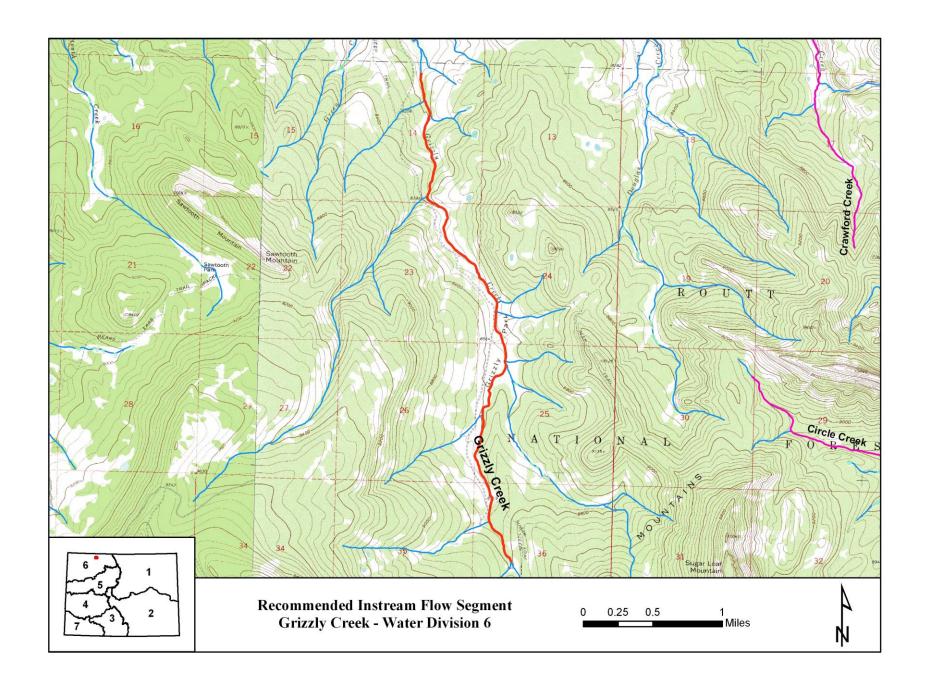

Grizzly Creek is approximately 5.6 miles long. Grizzly Creek originates on the northern flank of Bears Ears Peaks at the confluence of two unnamed tributaries at an elevation of 8,810 feet. Over the next 2.9 miles it flows generally northward through the Routt National Forest as it drops to the forest boundary an elevation of 8,125 feet. The land on the 2.9 mile segment addressed by this report is 100 % publicly owned. Grizzly Creek is located within Routt County and has a total drainage area of approximately 9.6 square miles.

The subject of this report is a segment of Grizzly Creek beginning at the confluence with Unnamed Tributary and extending downstream to the U.S. Forest Service Boundary. The proposed segment is located approximately 20 miles north of Hayden. Staff has received one joint recommendation for this segment, from the CDOW and TU. The recommendation for this segment is discussed below.