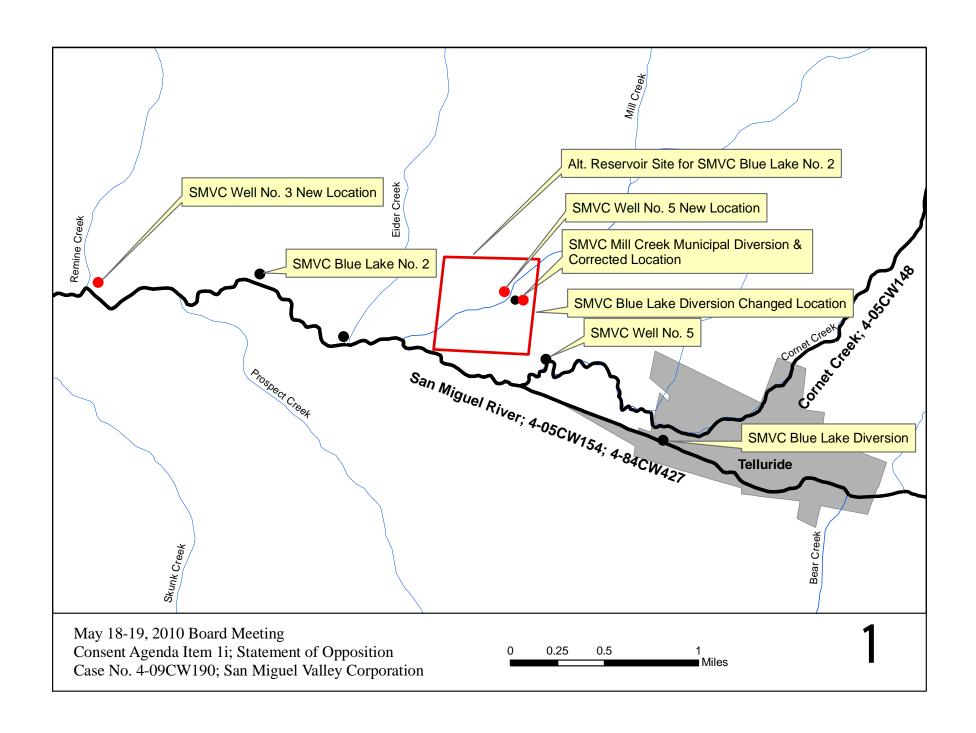

## **Summary**

This is an application for change of water rights and amendment of a plan for augmentation near Telluride in San Miguel County. Applicant is proposing to abandon certain conditional water rights, change the points of diversion for several surface and groundwater rights, add alternate storage locations and to amend a previously decreed augmentation plan. These changes are necessitated by the recent ruling in Case No. 04CV22 which approved the Town of Telluride's condemnation of the Valley Floor, as well as some of the water rights adjudicated to the applicant in the previous augmentation plan. CWCB was a party to the augmentation plan that is being amended, Consolidated Case Nos. 4-91CW127 and 4-98CW239.

## **CWCB Appropriations**

The CWCB holds the following instream flow water right that could be injured by this application.

| CWCB<br>Case No. | Stream/Lake      | Amount (cfs) | Approp. Date | Watershed  | County     |
|------------------|------------------|--------------|--------------|------------|------------|
| 4-05CW154        | San Miguel River | 4            | 1/25/2005    | San Miguel | San Miguel |
| 4-84CW427        | San Miguel River | 6.5          | 7/13/1984    | San Miguel | San Miguel |
| 4-84CW429        | San Miguel River | 20           | 7/13/1984    | San Miguel | San Miguel |
| 4-02CW277        | San Miguel River | 93/61        | 1/23/2002    | San Miguel | San Miguel |
| 4-05CW148        | Cornet Creek     | 0.85/9       | 1/25/2005    | San Miguel | San Miguel |

## **Potential for Injury**

Applicant's requested change of water rights could result in an expansion of use. Additionally, the proposed amended plan for augmentation may not replace out-of-priority depletions in time, place and amount. Any decree entered in this case should comply with the terms and conditions of CWCB's Stipulation entered in Case No. 4-91CW127 and 4-98CW239.