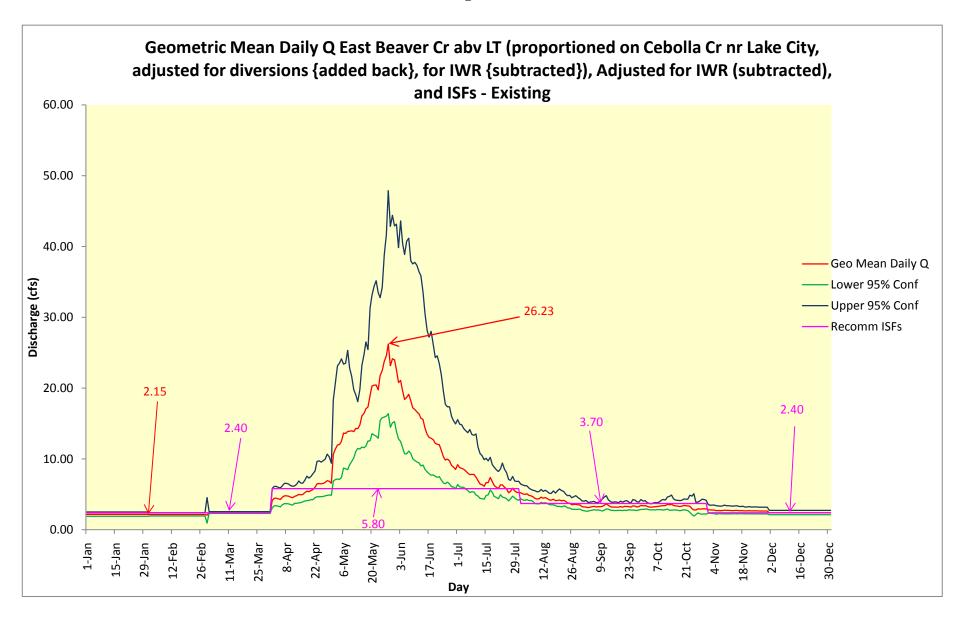

The next step in producing a representation of the discharge at East Beaver Creek above the LT was to compute the Geometric Mean of the area-prorated data values from the Cebolla Creek near Lake City, CO Hydrograph. This step is of value because of the inherent statistical weaknesses found in any collection of data intended to measure natural stream discharge. Without getting into the details of statistical theory, it is worth noting that a set of discharge measurements is inherently inaccurate, no matter how well collected, due to the difficulties attendant to data collection, especially hydrologic data. In this particular case, the short period of record lends even greater merit to the use of this statistical tool. To give deference to this fact and to increase the value of the hydrograph product of this analysis, the Geometric Means of the data were computed and plotted along with the 95% Confidence Intervals about the data. The resultant hydrograph, including recommended Instream Flow values, is displayed in Figure 1 with the data displayed in Table 2.

Figure 1

| Table 2. Geometric Mean Discharge and Recommended Instream Flows |          |             |                                             |  |  |
|------------------------------------------------------------------|----------|-------------|---------------------------------------------|--|--|
|                                                                  |          |             |                                             |  |  |
| Date                                                             | Existing | Recommended | Proportioned Adjusted GM (abv gage)         |  |  |
| 4 1                                                              | ISF      | ISF         | Adj (-) for Irr & OoB in E Beaver Cr abv LT |  |  |
| 1-Jan                                                            |          | 2.40        | 2.16                                        |  |  |
| 2-Jan                                                            |          | 2.40        | 2.16                                        |  |  |
| 3-Jan                                                            |          | 2.40        | 2.16                                        |  |  |
| 4-Jan                                                            |          | 2.40        | 2.16                                        |  |  |
| 5-Jan                                                            |          | 2.40        | 2.16                                        |  |  |
| 6-Jan                                                            |          | 2.40        | 2.16                                        |  |  |
| 7-Jan                                                            |          | 2.40        | 2.16                                        |  |  |
| 8-Jan                                                            |          | 2.40        | 2.16                                        |  |  |
| 9-Jan                                                            |          | 2.40        | 2.16                                        |  |  |
| 10-Jan                                                           |          | 2.40        | 2.16                                        |  |  |
| 11-Jan                                                           |          | 2.40        | 2.16                                        |  |  |
| 12-Jan                                                           |          | 2.40        | 2.16                                        |  |  |
| 13-Jan                                                           |          | 2.40        | 2.16                                        |  |  |
| 14-Jan                                                           |          | 2.40        | 2.16                                        |  |  |
| 15-Jan                                                           |          | 2.40        | 2.16                                        |  |  |
| 16-Jan                                                           |          | 2.40        | 2.16                                        |  |  |
| 17-Jan                                                           |          | 2.40        | 2.16                                        |  |  |
| 18-Jan                                                           |          | 2.40        | 2.16                                        |  |  |
| 19-Jan                                                           |          | 2.40        | 2.16                                        |  |  |
| 20-Jan                                                           |          | 2.40        | 2.16                                        |  |  |
| 21-Jan                                                           |          | 2.40        | 2.16                                        |  |  |
| 22-Jan                                                           |          | 2.40        | 2.16                                        |  |  |
| 23-Jan                                                           |          | 2.40        | 2.16                                        |  |  |
| 24-Jan                                                           |          | 2.40        | 2.16                                        |  |  |
| 25-Jan                                                           |          | 2.40        | 2.16                                        |  |  |
| 26-Jan                                                           |          | 2.40        | 2.16                                        |  |  |
| 27-Jan                                                           |          | 2.40        | 2.16                                        |  |  |
| 28-Jan                                                           |          | 2.40        | 2.16                                        |  |  |
| 29-Jan                                                           |          | 2.40        | 2.16                                        |  |  |
| 30-Jan                                                           |          | 2.40        | 2.16                                        |  |  |
| 31-Jan                                                           |          | 2.40        | 2.16                                        |  |  |
| 1-Feb                                                            |          | 2.40        | 2.15                                        |  |  |
| 2-Feb                                                            |          | 2.40        | 2.15                                        |  |  |
| 3-Feb                                                            |          | 2.40        | 2.15                                        |  |  |
| 4-Feb                                                            |          | 2.40        | 2.15                                        |  |  |
| 5-Feb                                                            |          | 2.40        | 2.15                                        |  |  |
| 6-Feb                                                            |          | 2.40        | 2.15                                        |  |  |
| 7-Feb                                                            |          | 2.40        | 2.15                                        |  |  |
| 8-Feb                                                            |          | 2.40        | 2.15                                        |  |  |
| 9-Feb                                                            |          | 2.40        | 2.15                                        |  |  |
| 10-Feb                                                           |          | 2.40        | 2.15                                        |  |  |
| 11-Feb                                                           |          | 2.40        | 2.15                                        |  |  |