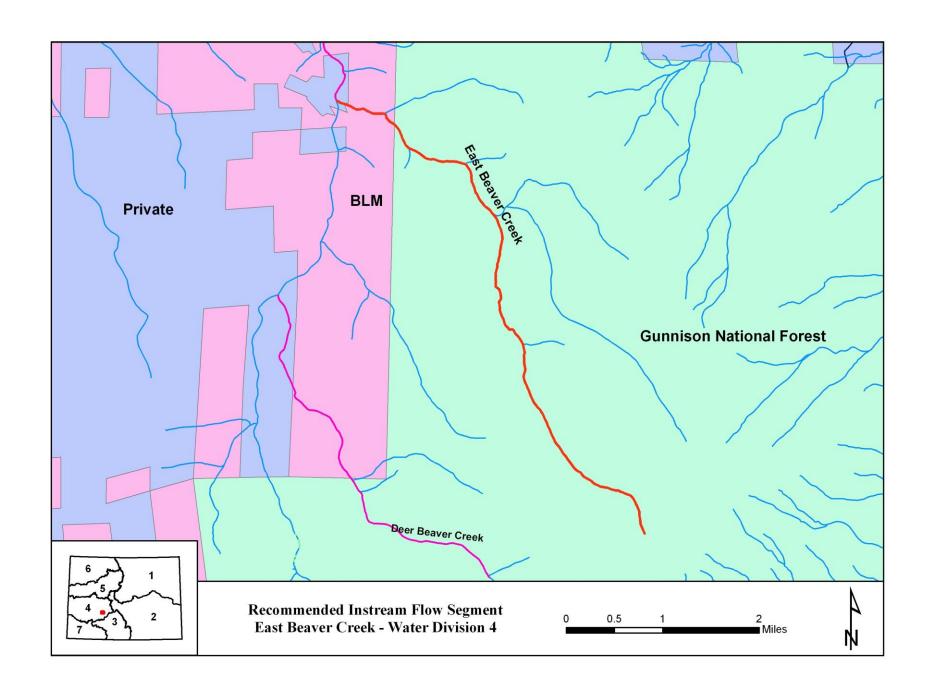

East Beaver Creek is approximately 6.26 miles long. It begins on the north side of Sawtooth Mountain at an elevation of 11,560 feet and generally flows in a northwesterly direction until it terminates at the confluence with South Beaver Creek at an elevation of 9,000 feet. Of the 6.26 mile segment addressed by this report, approximately 98.5% of the segment is located on federal lands. East Beaver Creek is located within Saguache County and has a total drainage area of approximately 10.8 square miles.

#### **Land Status Review**

|                |                                     | Total Length | Land Ownership |          |
|----------------|-------------------------------------|--------------|----------------|----------|
| Upper Terminus | Lower Terminus                      | (miles)      | % Private      | % Public |
| Headwaters     | Confluence w/ South<br>Beaver Creek | 10.8         | 1.5%           | 98.5%    |

90% of the public lands are managed by the U.S. Forest Service and the remaining 10% are managed by the BLM.