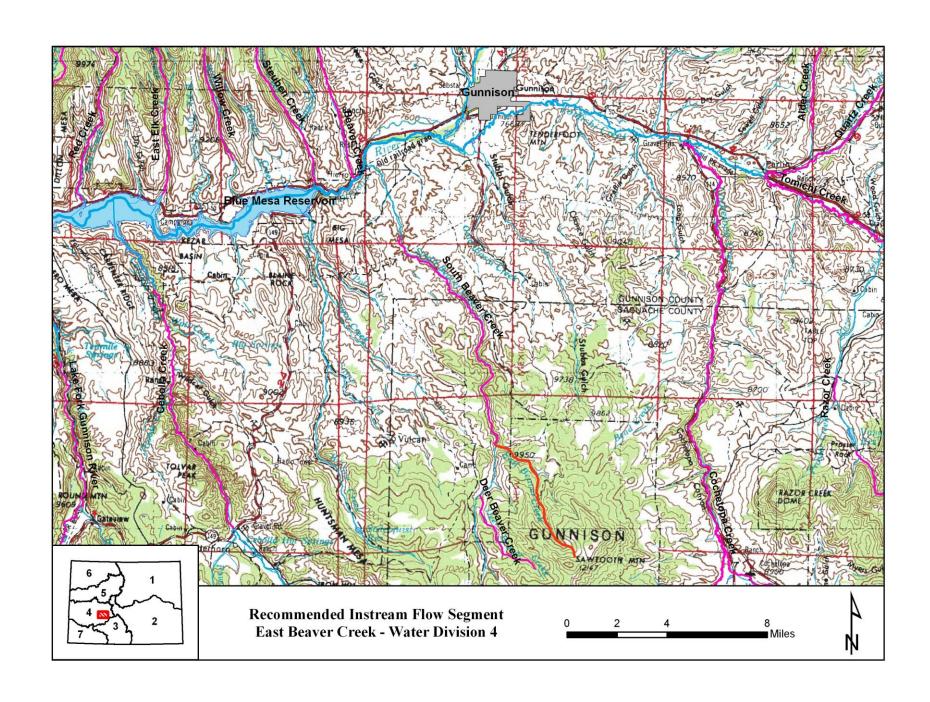

## **Executive Summary**

Water Division: 4 Water District: 62 CDOW#: 38251 CWCB ID: 10/4/A-011

**Segment:** Headwaters to the Confluence with South Beaver Creek

**Upper Terminus**: HEADWATERS IN THE VICINITY OF (Latitude 38° 16' 40.70"N) (Longitude 106° 51' 46.20"W)

Lower Terminus: CONFLUENCE WITH SOUTH BEAVER CREEK

(Latitude 38° 20' 31.83"N) (Longitude 106° 55' 24.08"W)

Watershed: Upper Gunnison (HUC#: 14020002)

Counties: Saguache Length: 6.26 miles

**USGS Quad**: Spring Hill Creek

East Beaver Creek is approximately 6.26 miles long. It begins on the north side of Sawtooth Mountain at an elevation of 11,560 feet and generally flows in a northwesterly direction until it terminates at the confluence with South Beaver Creek at an elevation of 9,000 feet. Of the 6.26 mile segment addressed by this report, approximately 98.5% of the segment is located on federal lands. East Beaver Creek is located within Saguache County and has a total drainage area of approximately 10.8 square miles.

The subject of this report is a segment of East Beaver Creek beginning at the headwaters and extending downstream to the confluence with South Beaver Creek. The proposed segment is located approximately 5 miles south of Gunnison. Sstaff has received only one recommendation for this segment, from the BLM. The recommendation for this segment is discussed below.