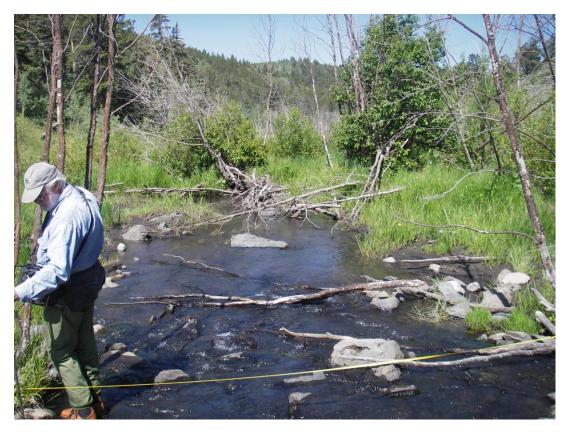

#### Field Survey Data

BLM staff used the R2Cross methodology to quantify the amount of water required to preserve the natural environment to a reasonable degree. The R2Cross method requires that stream discharge and channel profile data be collected in a riffle stream habitat type. Riffles are most easily visualized, as the stream habitat types that would dry up first should streamflow cease. This type of hydraulic data collection consists of setting up a transect, surveying the stream channel geometry, and measuring the stream discharge.

For this segment of stream, two data sets were collected with the results shown in Table 1 below. Table 1 shows who collected the data (Party), the date the data was collected (Date), the measured discharge at the time of the survey (Q), the accuracy range of the predicted flows based on Manning's Equation (240% and 40% of Q), the summer flow recommendation based on meeting 3 of 3 hydraulic criteria and the winter flow recommendation based upon 2 of 3 hydraulic criteria. It is believed that recommendations that fall outside of the accuracy range of the model, over 250% of the measured discharge or under 40% of the measured discharge may not give an accurate estimate of the necessary instream flow required.