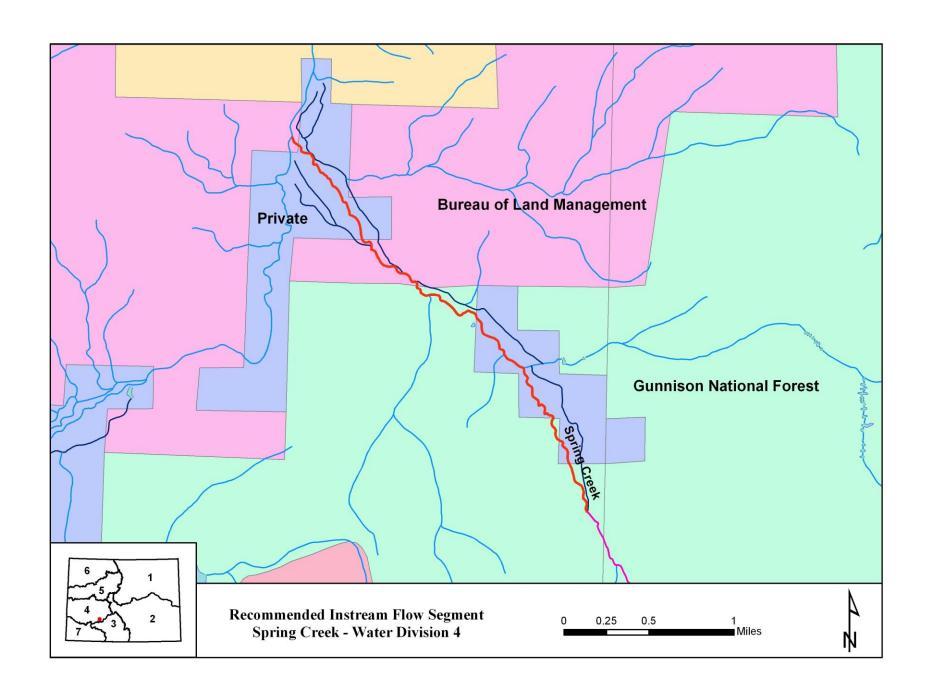

#### **Land Status Review**

|                    |                | Total Length | Land Ownership |          |
|--------------------|----------------|--------------|----------------|----------|
| Upper Terminus     | Lower Terminus | (miles)      | % Private      | % Public |
| Headgate of        | Confluence w/  | 3.25         | 50%            | 50%      |
| Creede Trail Ditch | Cebolla Creek  | 3.25         | 50%            | 50       |

50% of the public lands are managed by the U.S. Forest Service and the remaining 50% are managed by the BLM.