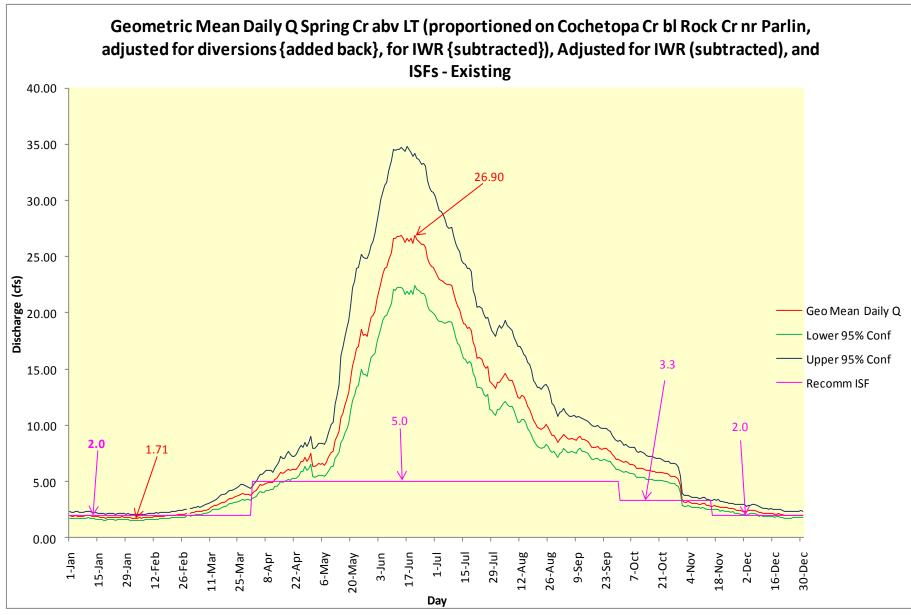

The next step in producing a representation of the discharge at Spring Creek is to compute the Geometric Mean of the area-prorated "adjusted" data values from the Cochetopa Creek below Rock Creek Near Parlin, CO hydrograph. This step is of value because of the inherent statistical weaknesses found in any collection of data intended to measure natural stream discharge. Without getting into the details of statistical theory, it is worth noting that a set of discharge measurements is inherently inaccurate, no matter how well collected, due to the difficulties attendant to data collection, especially hydrologic data. To give deference to this fact and to increase the value of the hydrograph product of this analysis, the Geometric Means of the data were computed and plotted along with the 95% Confidence Intervals about the data. The resultant hydrograph, including recommended Instream Flow values, is displayed in Figure 1 with the data displayed in Table 2.

Figure 1

| Table 2. G | Table 2. Geometric Mean Discharge and Recommended Instream Flows |                 |                                                                                 |  |  |
|------------|------------------------------------------------------------------|-----------------|---------------------------------------------------------------------------------|--|--|
| Data       | Estable a                                                        | December        | Descritions of Adjusted CM (also many)                                          |  |  |
| Date       | Existing ISF                                                     | Recommended ISF | Proportioned Adjusted GM (abv gage) Adj (-) for Irr & OoB from Spring Cr abv LT |  |  |
| 1-Jan      | 101                                                              | 2.0             | 1.94                                                                            |  |  |
| 2-Jan      |                                                                  | 2.0             | 1.89                                                                            |  |  |
| 3-Jan      |                                                                  | 2.0             | 1.89                                                                            |  |  |
| 4-Jan      |                                                                  | 2.0             | 1.92                                                                            |  |  |
| 5-Jan      |                                                                  | 2.0             | 1.91                                                                            |  |  |
| 6-Jan      |                                                                  | 2.0             | 1.90                                                                            |  |  |
| 7-Jan      |                                                                  | 2.0             | 1.88                                                                            |  |  |
| 8-Jan      |                                                                  | 2.0             | 1.88                                                                            |  |  |
| 9-Jan      |                                                                  | 2.0             | 1.92                                                                            |  |  |
| 10-Jan     |                                                                  | 2.0             | 1.99                                                                            |  |  |
| 11-Jan     |                                                                  | 2.0             | 1.96                                                                            |  |  |
| 12-Jan     |                                                                  | 2.0             | 1.88                                                                            |  |  |
| 13-Jan     |                                                                  | 2.0             | 1.87                                                                            |  |  |
| 14-Jan     |                                                                  | 2.0             | 1.83                                                                            |  |  |
| 15-Jan     |                                                                  | 2.0             | 1.83                                                                            |  |  |
| 16-Jan     |                                                                  | 2.0             | 1.81                                                                            |  |  |
| 17-Jan     |                                                                  | 2.0             | 1.77                                                                            |  |  |
| 18-Jan     |                                                                  | 2.0             | 1.75                                                                            |  |  |
| 19-Jan     |                                                                  | 2.0             | 1.72                                                                            |  |  |
| 20-Jan     |                                                                  | 2.0             | 1.77                                                                            |  |  |
| 21-Jan     |                                                                  | 2.0             | 1.78                                                                            |  |  |
| 22-Jan     |                                                                  | 2.0             | 1.78                                                                            |  |  |
| 23-Jan     |                                                                  | 2.0             | 1.78                                                                            |  |  |
| 24-Jan     |                                                                  | 2.0             | 1.74                                                                            |  |  |
| 25-Jan     |                                                                  | 2.0             | 1.78                                                                            |  |  |
| 26-Jan     |                                                                  | 2.0             | 1.81                                                                            |  |  |
| 27-Jan     |                                                                  | 2.0             | 1.84                                                                            |  |  |
| 28-Jan     |                                                                  | 2.0             | 1.81                                                                            |  |  |
| 29-Jan     |                                                                  | 2.0             | 1.77                                                                            |  |  |
| 30-Jan     |                                                                  | 2.0             | 1.78                                                                            |  |  |
| 31-Jan     |                                                                  | 2.0             | 1.75                                                                            |  |  |
| 1-Feb      |                                                                  | 2.0             | 1.72                                                                            |  |  |
| 2-Feb      |                                                                  | 2.0             | 1.72                                                                            |  |  |
| 3-Feb      |                                                                  | 2.0             | 1.71                                                                            |  |  |
| 4-Feb      |                                                                  | 2.0             | 1.71                                                                            |  |  |
| 5-Feb      |                                                                  | 2.0             | 1.73                                                                            |  |  |
| 6-Feb      |                                                                  | 2.0             | 1.72                                                                            |  |  |
| 7-Feb      |                                                                  | 2.0             | 1.74                                                                            |  |  |
| 8-Feb      |                                                                  | 2.0             | 1.76                                                                            |  |  |
| 9-Feb      |                                                                  | 2.0             | 1.78                                                                            |  |  |
| 10-Feb     |                                                                  | 2.0             | 1.77                                                                            |  |  |
| 11-Feb     |                                                                  | 2.0             | 1.80                                                                            |  |  |
| 12-Feb     |                                                                  | 2.0             | 1.84                                                                            |  |  |
| 13-Feb     |                                                                  | 2.0             | 1.85                                                                            |  |  |