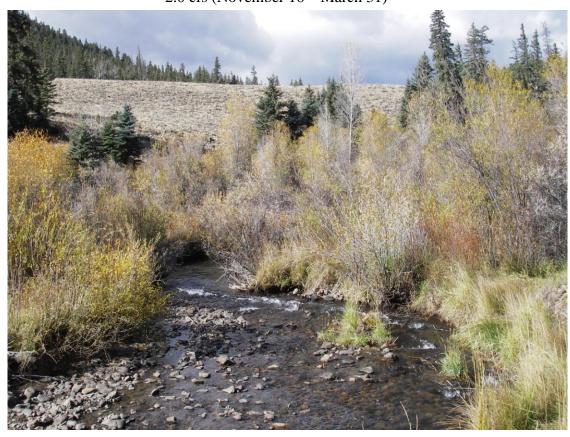

#### **Biological Data**

This segment of Spring Creek is a moderate gradient stream, with moderate substrate size. The creek is sometimes confined by a narrow canyon, but in other locations the creek supports extensive wetland communities on the valley floor because of extensive beaver activity. The riparian community is in good condition and is composed primarily of willow, alder, and spruce. The creek provides good pool habitat for overwintering, and riffles for spawning do not appear to be a limiting factor for the fish population. Fishery surveys indicate that the creek supports a self-sustaining population of brown trout and brook trout. A population estimate indicates a fish population with high biomass and specimens over 12 inches in length. It is also possible that the fish population in Cebolla Creek makes use of Spring Creek for spawning purposes.