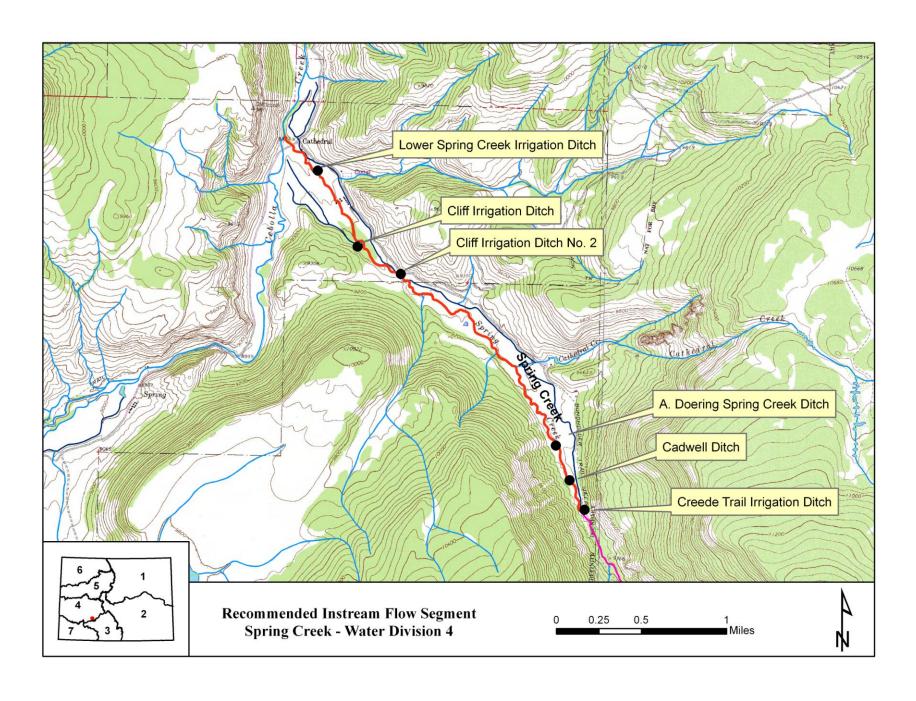

Spring Creek is approximately 11.3 miles long. It begins in the La Garita Wilderness at an elevation of 12,240 feet and generally flows in a northwesterly direction until it terminates at the confluence with Cebolla Creek at an elevation of 8,900 feet. Of the 3.5 mile segment addressed by this report, approximately 50% of the segment is located on federal lands. Spring Creek is located within Hinsdale County and has a total drainage area of approximately 36.4 square miles.

The subject of this report is a segment of Spring Creek beginning at the Headgate of Creede Trail Ditch and extending downstream to the confluence with Cebolla Creek. The proposed segment is located approximately 12 miles southeast of the town of Powderhorn. Staff has received only one recommendation for this segment, from the BLM. The recommendation for this segment is discussed below.

#### **Land Status Review**

|                    |                | Total Length | Land Ownership |          |
|--------------------|----------------|--------------|----------------|----------|
| Upper Terminus     | Lower Terminus | (miles)      | % Private      | % Public |
| Headgate of        | Confluence w/  | 3.25         | 50%            | 50%      |
| Creede Trail Ditch | Cebolla Creek  | 3.25         | 50%            | 50       |

50% of the public lands are managed by the U.S. Forest Service and the remaining 50% are managed by the BLM.