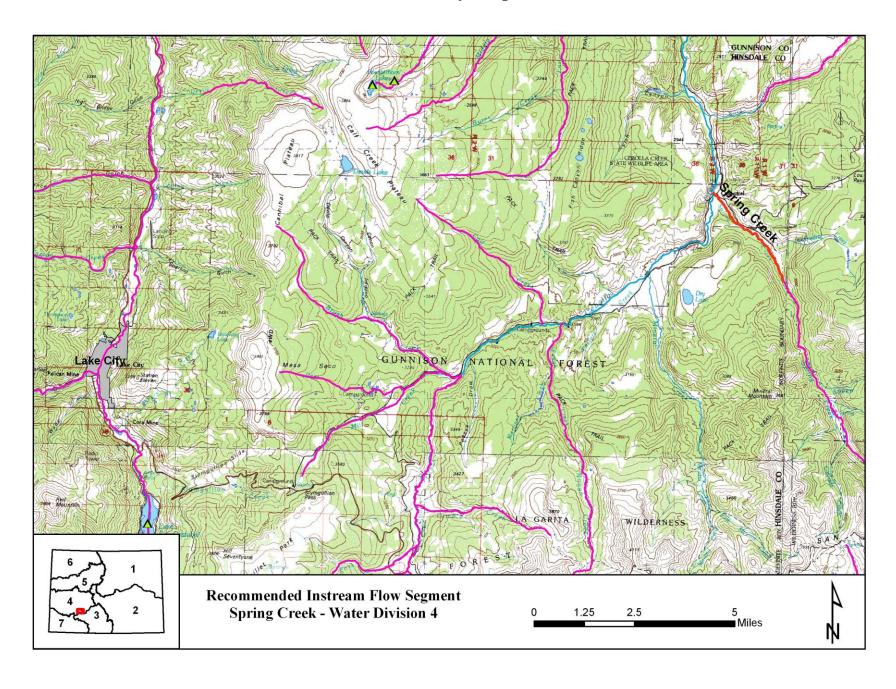

## **Executive Summary**

Water Division: 4 Water District: 62 CDOW#: 43288 CWCB ID: 10/4/A-005

**Segment:** Headgate of Creede Trail Ditch to Confluence with Cebolla Creek

**Upper Terminus**: HEADGATE OF CREEDE TRAIL DITCH (Latitude 38° 03' 53.67"N) (Longitude 107° 00' 9.77"W)

**Lower Terminus**: CONFLUENCE WITH CEBOLLA CREEK (Latitude 38° 05' 46.88"N) (Longitude 107° 02' 7.72"W)

Watershed: Upper Gunnison (HUC#: 14020002)

**Counties**: Hinsdale **Length**: 3.25 miles

USGS Quad(s): Mineral Mountain

Spring Creek is approximately 11.3 miles long. It begins in the La Garita Wilderness at an elevation of 12,240 feet and generally flows in a northwesterly direction until it terminates at the confluence with Cebolla Creek at an elevation of 8,900 feet. Of the 3.5 mile segment addressed by this report, approximately 50% of the segment is located on federal lands. Spring Creek is located within Hinsdale County and has a total drainage area of approximately 36.4 square miles.

The subject of this report is a segment of Spring Creek beginning at the Headgate of Creede Trail Ditch and extending downstream to the confluence with Cebolla Creek. The proposed segment is located approximately 12 miles southeast of the town of Powderhorn. Staff has received only one recommendation for this segment, from the BLM. The recommendation for this segment is discussed below.