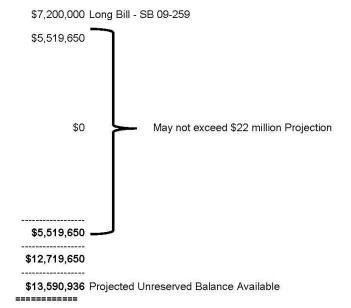

# Current Expenses

Operations - Administrative and Special Purpose (Long Bill)

Approved Project Loans
July 2009 Loans \$3,535,000
September 2009 Loans \$1,984,650

November 2009 Loans January 2010 Loans March 2010 Loans May 2010 Loans

\$5,519,650

\$0

Revisions to Previous Project Authorizations

July 2009 Revision \$0
September 2009 Revisior \$0
November 2009 Revision
January 2010 Revision
March 2010 Revision
May 2010 Revision

Total Current Loans Approved

Total Current Expenses to Construction Fund

Construction Fund Balance (11/1/09)

Nov09 Fund Balance Reports.xlsx