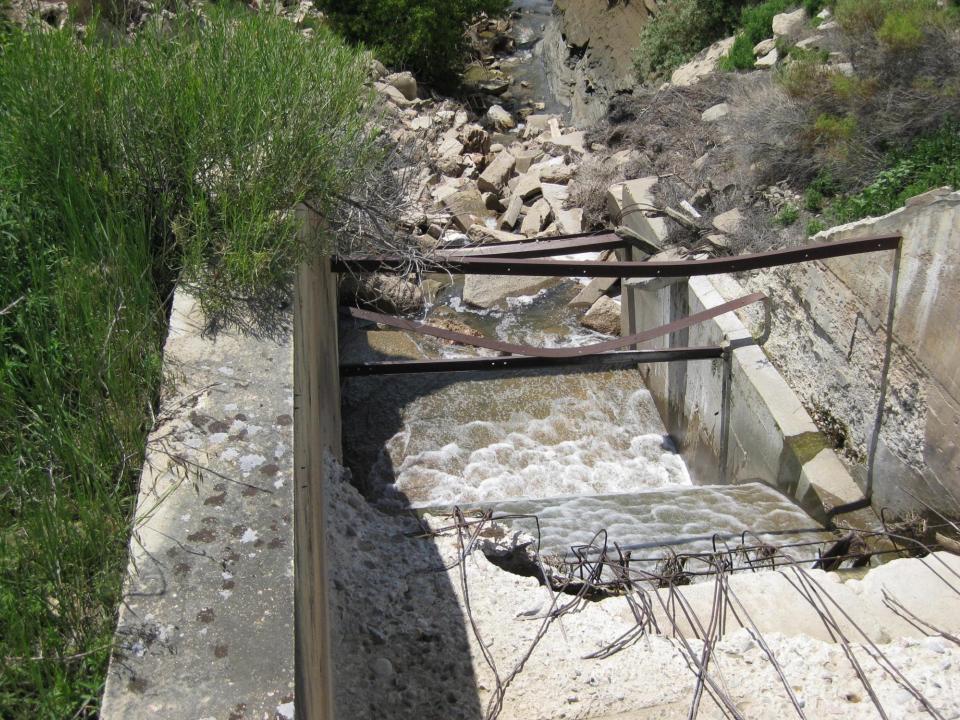

#### **Cobb Lake Inlet Structure Project**

- Reconstruction along existing alignment
- Schedule: Early 2010 May 2010
- Total Cost: \$1,433,000 (See Table 2)

Financial Summary of Project (Table 3)

- Loan \$1,301,890 (Including the 1% Loan Service Fee)
- 2.85% Interest for 30 Years (Agricultural/Municipal)
- \$71,654 Annual Loan Payment (with reserve funding)
- \$72/Share
  - Rates will go from \$375 to \$515/share
  - \$72/share for this loan + \$68/share from Windsor Reservoir Project