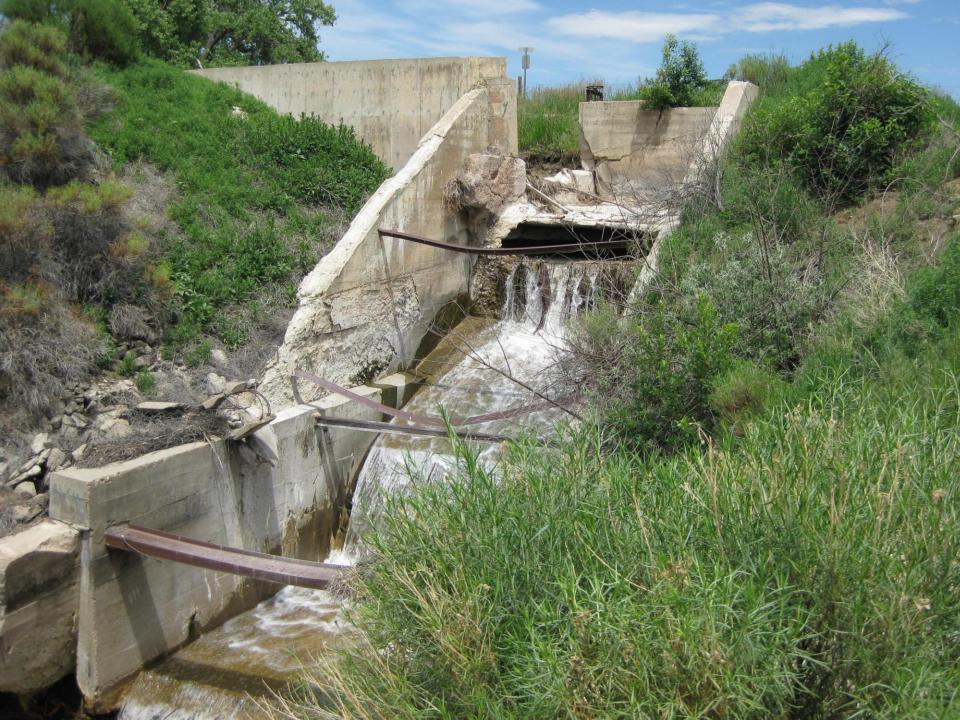

#### **Cobb Lake Inlet Structure Project**

- Reconstruction along existing alignment
- Schedule: Early 2010 May 2010
- Total Cost: \$1,433,000 (See Table 2)

Financial Summary of Project (Table 3)

- Loan \$1,301,890 (Including the 1% Loan Service Fee)
- 2.85% Interest for 30 Years (Agricultural/Municipal)
- \$71,654 Annual Loan Payment (with reserve funding)
- \$72/Share
  - Rates will go from \$375 to \$515/share
  - \$72/share for this loan + \$68/share from Windsor Reservoir Project