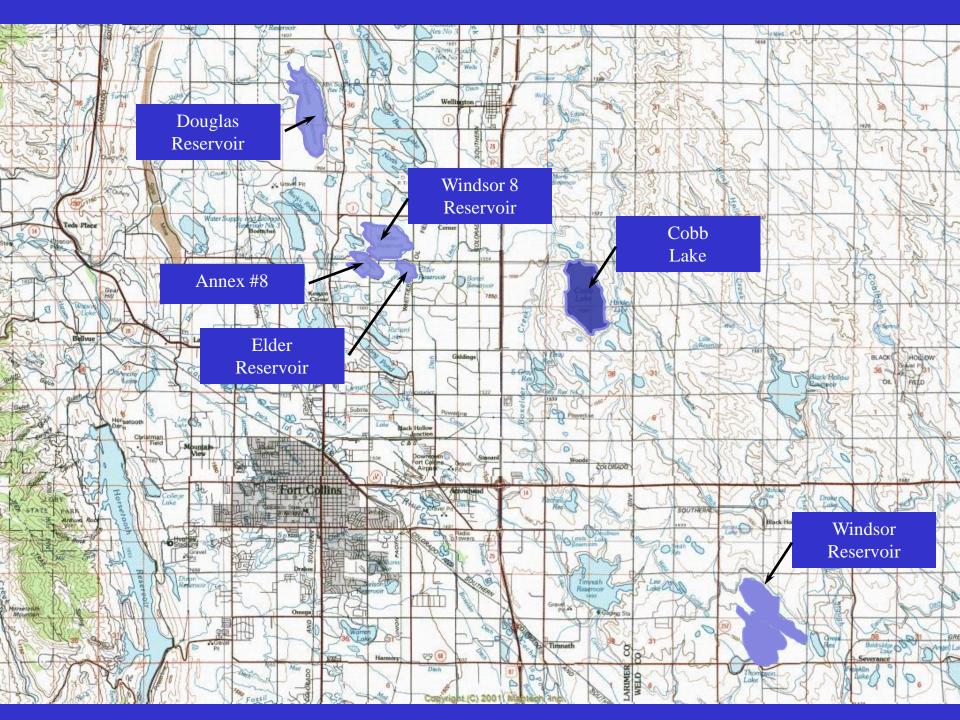

| Reservoir   | Appropriation<br>Date                           | Decreed<br>Storage<br>(AF)              | Decreed<br>Use                         | Water<br>Source                                       |
|-------------|-------------------------------------------------|-----------------------------------------|----------------------------------------|-------------------------------------------------------|
| Big Windsor | July 8, 1890<br>Sept. 9, 1901<br>Sept. 15, 1911 | 11,732<br>17,689<br>15,620              | Irrigation<br>Irrigation<br>Irrigation | Cache La Poudre<br>Cache La Poudre<br>Cache La Poudre |
| Cobb Lake   | July 15,1919<br>Dec. 31, 1938                   | 9,113<br>16,574<br>20,432               | Irrigation<br>Irrigation<br>Irrigation | Cache La Poudre<br>Cache La Poudre<br>Cache La Poudre |
| Douglas     | Sept. 15, 1901                                  | 10,560                                  | Irrigation                             | Cache La Poudre                                       |
| Elder       | July 10,1904<br>Feb 3, 1988                     | 2,296<br>1,500                          | Irrigation<br>Irrigation               | Cache La Poudre<br>Cache La Poudre                    |
| Res. #8     | June 23, 1903                                   | 15,381                                  | Irrigation                             | Cache La Poudre                                       |
| #8 Annex    | June 23, 1903                                   | *Storage included<br>in Res. #8 (above) | Irrigation                             | Cache La Poudre                                       |