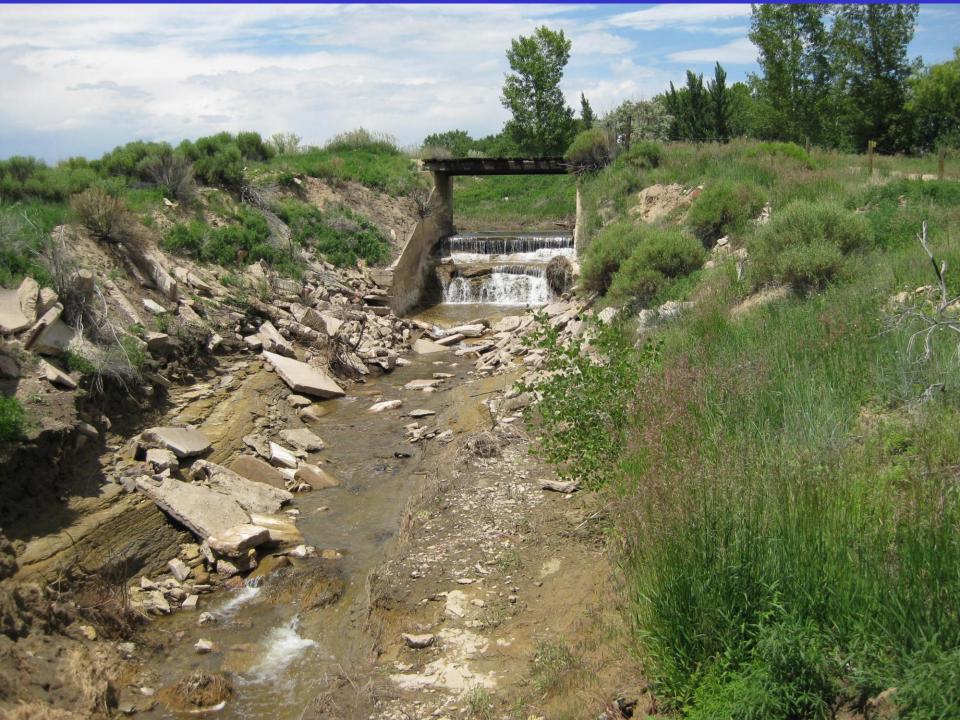

| Cache La Poudre                                       |
| Elder       | July 10,1904<br>Feb 3, 1988                     | 2,296<br>1,500                          | Irrigation<br>Irrigation               | Cache La Poudre<br>Cache La Poudre                    |
| Res. #8     | June 23, 1903                                   | 15,381                                  | Irrigation                             | Cache La Poudre                                       |
| #8 Annex    | June 23, 1903                                   | *Storage included<br>in Res. #8 (above) | Irrigation                             | Cache La Poudre                                       |

- Reconstruction along existing alignment
- Schedule: Early 2010 May 2010
- Total Cost: \$1,433,000 (See Table 2)













Financial Summary of Project (Table 3)

- Loan \$1,301,890 (Including the 1% Loan Service Fee)
- 2.85% Interest for 30 Years (Agricultural/Municipal)
- \$71,654 Annual Loan Payment (with reserve funding)
- \$72/Share
  - Rates will go from \$375 to \$515/share
  - \$72/share for this loan + \$68/share from Windsor Reservoir Project

Company Financial Ratios (Table 4)

- Company had previous CWCB loans that were paid in full in 2006
- Company has existing \$1,285,730 loan for Windsor Dam and Spillway Maintenance Project (2010 repayment)
- Collateral will be pledge of revenues backed by a rate covenant & storage rights in Cobb Lake



#### See Memo for Staff Recommendation