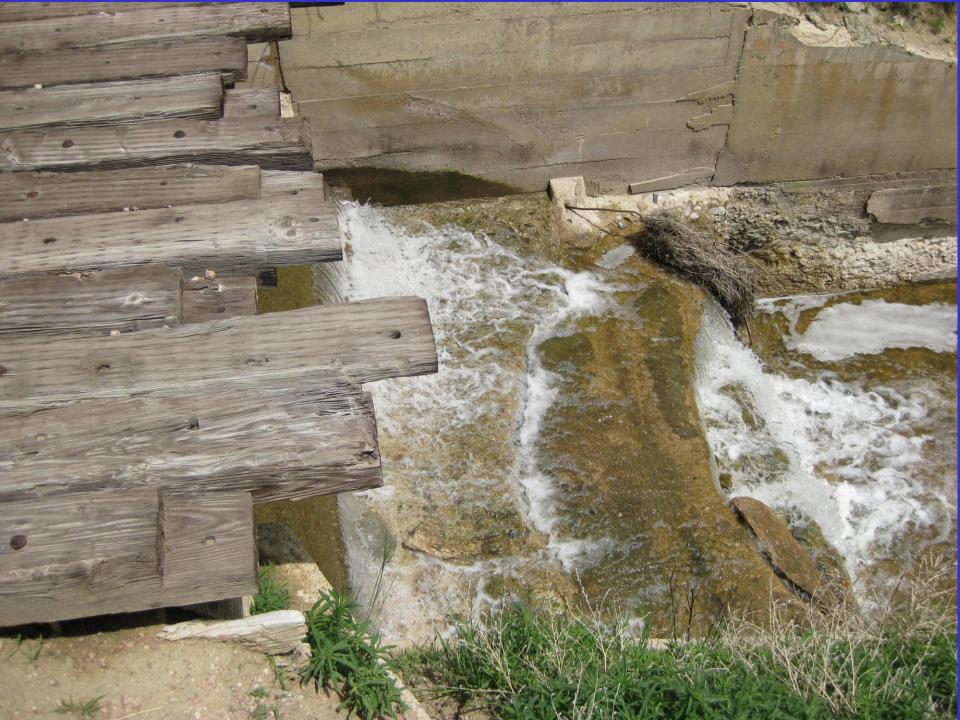

| Cache La Poudre                                       |
| Elder       | July 10,1904<br>Feb 3, 1988                     | 2,296<br>1,500                          | Irrigation<br>Irrigation               | Cache La Poudre<br>Cache La Poudre                    |
| Res. #8     | June 23, 1903                                   | 15,381                                  | Irrigation                             | Cache La Poudre                                       |
| #8 Annex    | June 23, 1903                                   | *Storage included<br>in Res. #8 (above) | Irrigation                             | Cache La Poudre                                       |

- Reconstruction along existing alignment
- Schedule: Early 2010 May 2010
- Total Cost: \$1,433,000 (See Table 2)













Financial Summary of Project (Table 3)

- Loan \$1,301,890 (Including the 1% Loan Service Fee)
- 2.85% Interest for 30 Years (Agricultural/Municipal)
- \$71,654 Annual Loan Payment (with reserve funding)
- \$72/Share
  - Rates will go from \$375 to \$515/share
  - \$72/share for this loan + \$68/share from Windsor Reservoir Project

Company Financial Ratios (Table 4)

- Company had previous CWCB loans that were paid in full in 2006
- Company has existing \$1,285,730 loan for Windsor Dam and Spillway Maintenance Project (2010 repayment)
- Collateral will be pledge of revenues backed by a rate covenant & storage rights in Cobb Lake



#### See Memo for Staff Recommendation