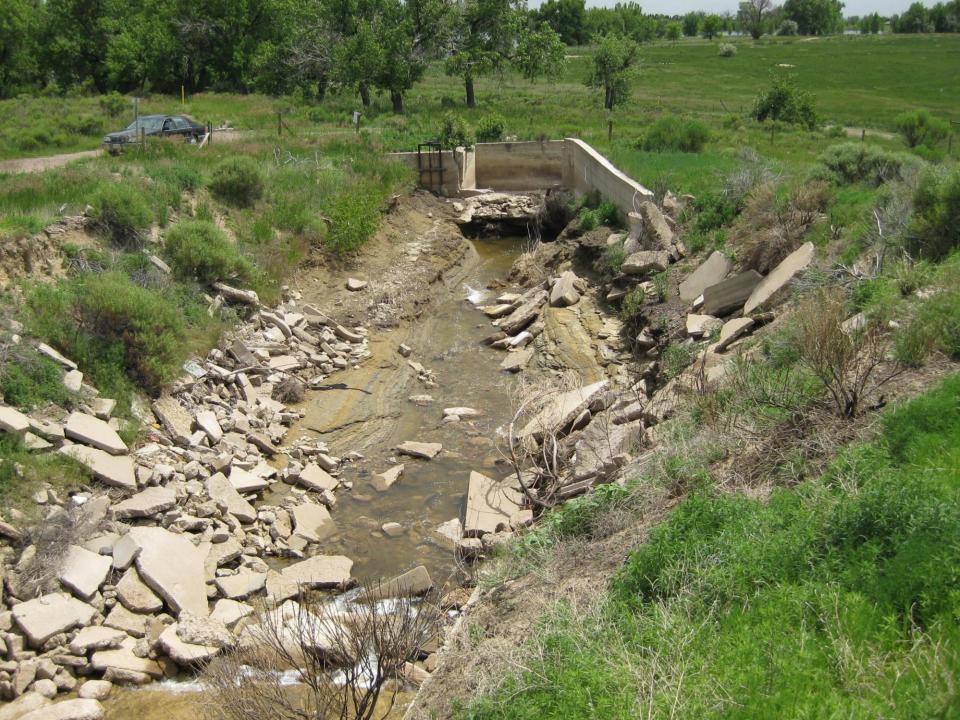

#### **Cobb Lake Inlet Structure Project**

- Reconstruction along existing alignment
- Schedule: Early 2010 May 2010
- Total Cost: \$1,433,000 (See Table 2)

Financial Summary of Project (Table 3)

- Loan \$1,301,890 (Including the 1% Loan Service Fee)
- 2.85% Interest for 30 Years (Agricultural/Municipal)
- \$71,654 Annual Loan Payment (with reserve funding)
- \$72/Share
  - Rates will go from \$375 to \$515/share
  - \$72/share for this loan + \$68/share from Windsor Reservoir Project