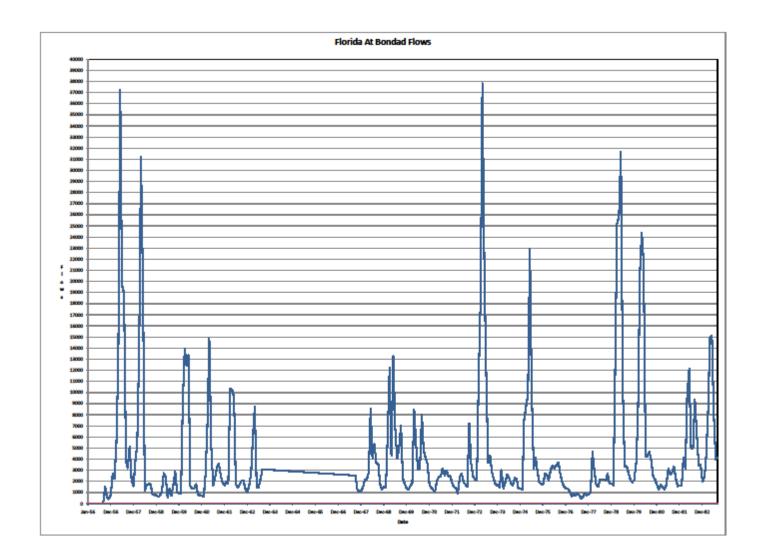

quifer has limited Recharge and Storage Groundwater Supply is not firm and susceptible to shortages and drought
- Area Deemed Non-Critical By DWR Allowing Commercial and Domestic Wells Without the Requirement of an Augmentation Plan
- Drainage Basin In Need of M&I and Augmentation Water Supply

### Solution

- Interim
  - Firm Irrigation Water Supply Through Increasing Efficiency of Delivery System
  - Target Lining Efforts in Areas of Least Impact to Wells
  - Provide M&I Pool in Lemon Reservoir to:
    - Provide augmentation water supply
    - Provide Raw Water Supply for Future Centralized Water System
    - Received decree for Lemon Reservoir to Store M&I Water
- Long Term
  - Provide a Centralized Water System (Archuleta-La Plata Water District, City of Durango, etc.)

# Questions





#### Florida River Flows Versus CWCB Instream Flow Water Right Source: USBR- Reservoir Release Data - Lemon Reservoir