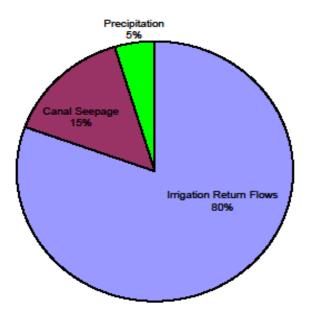

#### Florida Mesa Area, La Plata County, Colorado Components of Ground Water Recharge

Components of Ground Water Recharge Source: U.S Geological Survey, Groundwater Resources of the Florida Mesa Area, La Plata County, Colorado Water-Resource Investigation Report 95-4190