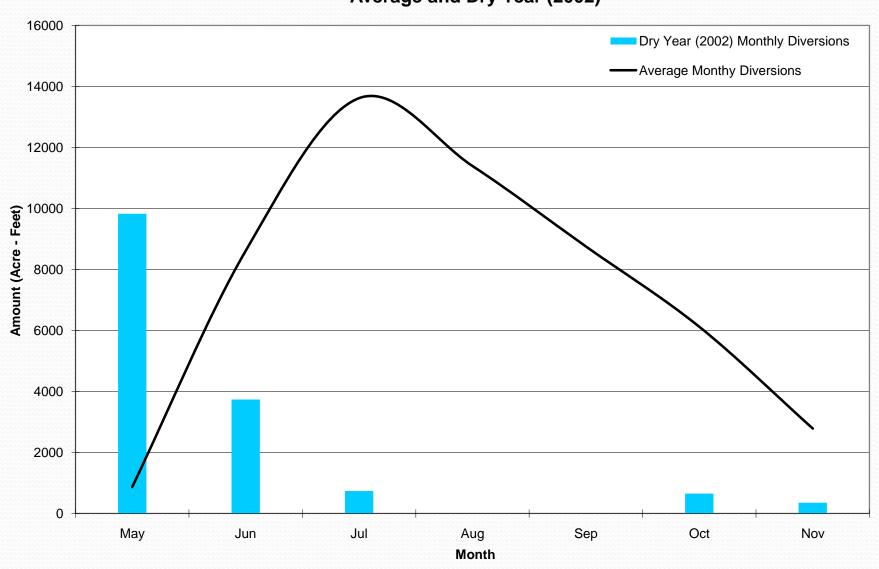

Florida Canal Companies

Monthly Diversions- Florida Canal and Florida Farmers Ditch

Average and Dry Year (2002)