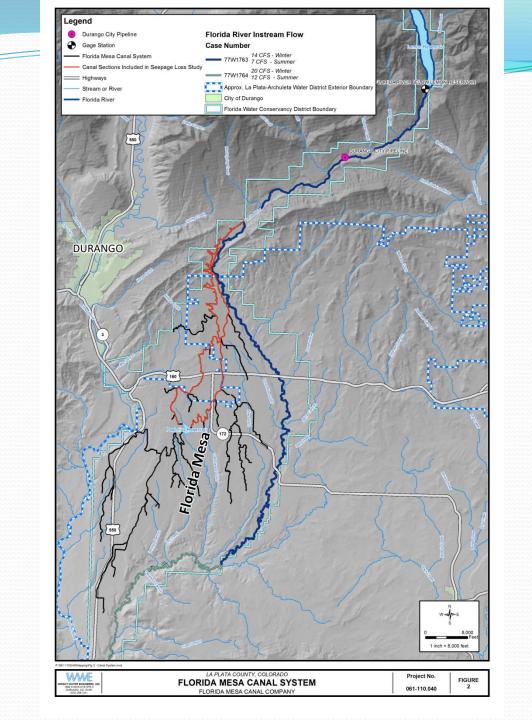

#### Florida River Flows Versus CWCB Instream Flow Water Right Source: USBR- Reservoir Release Data - Lemon Reservoir