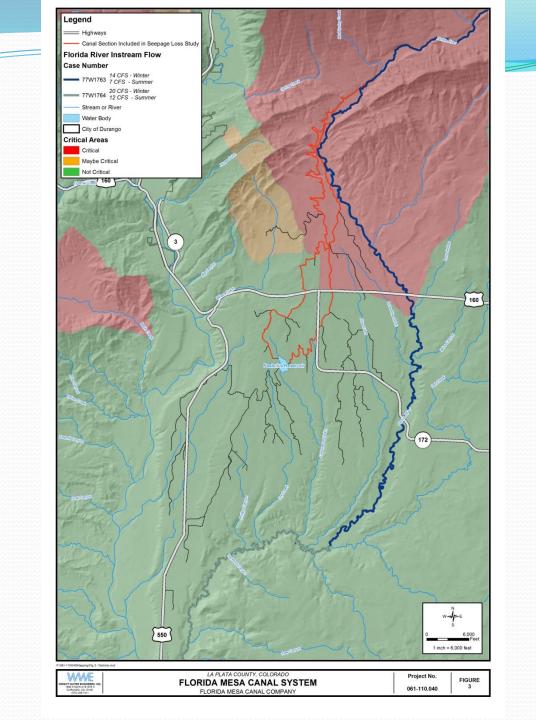

#### Problem

- Numerous Domestic and Commercial Wells On the Florida Mesa
- Shallow Terrace Aquifer has limited Recharge and Storage Groundwater Supply is not firm and susceptible to shortages and drought
- Area Deemed Non-Critical By DWR Allowing Commercial and Domestic Wells Without the Requirement of an Augmentation Plan
- Drainage Basin In Need of M&I and Augmentation Water Supply