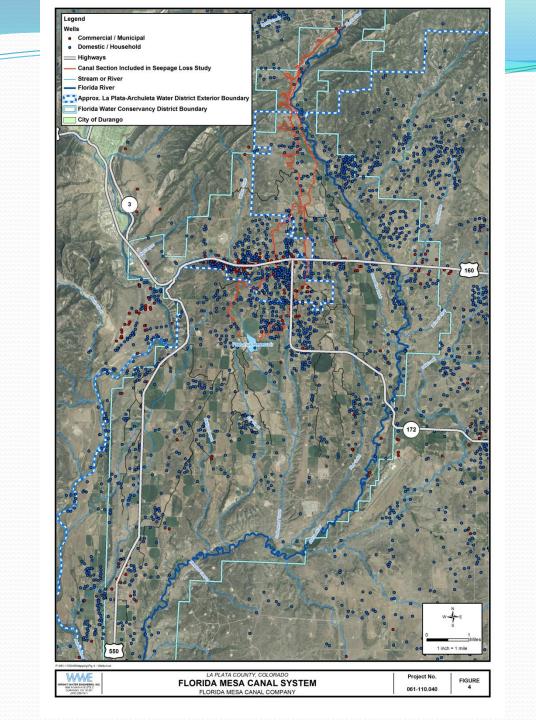

#### Problem

- Numerous Domestic and Commercial Wells On the Florida Mesa
- Shallow Terrace Aquifer has limited Recharge and Storage Groundwater Supply is not firm and susceptible to shortages and drought
- Area Deemed Non-Critical By DWR Allowing Commercial and Domestic Wells Without the Requirement of an Augmentation Plan
- Drainage Basin In Need of M&I and Augmentation Water Supply