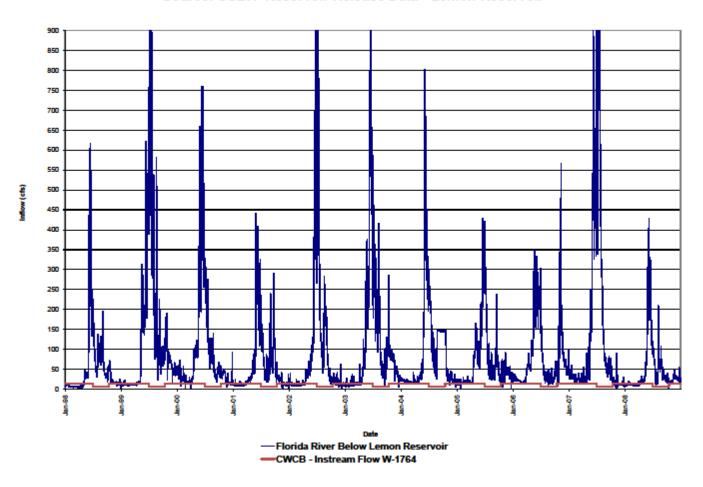

#### Florida River Flows Versus CWCB Instream Flow Water Right Source: USBR- Reservoir Release Data - Lemon Reservoir